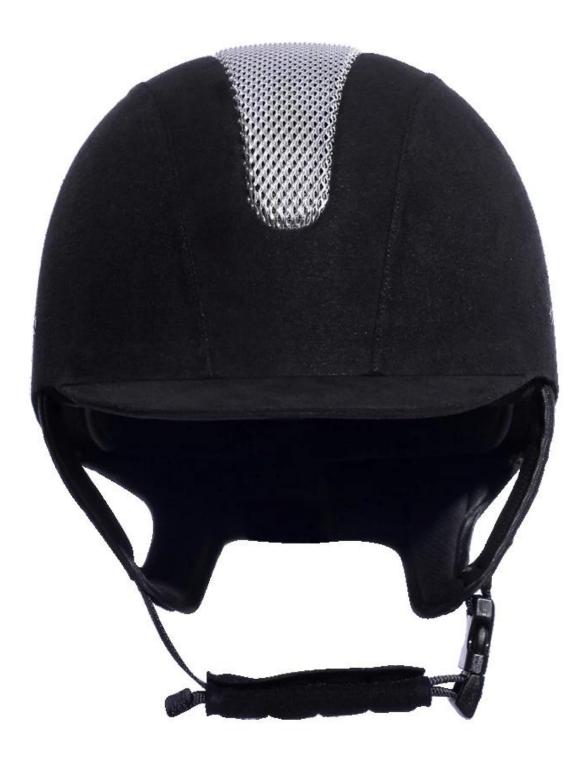

Lining                  | Removable and washable lining                                                                |
| Color                   | PANTONE                                                                                      |
| Sample time             | 3-7 working day                                                                              |
| MOQ                     | 500 PCS                                                                                      |
| Packing detail          | Inner packing: a cloth bag and a box                                                         |
|                         | Outer packing: 9 pcs/carton Carton size: 67.5*32*53.5CM                                      |

### The detail pictures of helmets for dressage riding hat:







### **Packagaing information**

Items per Carton: 9 Pieces/Carton Package Measurements: Carton size: 67\*31.5\*52.5CM Gross Weight: 4.50 kg Package Type: 1PCS/PP bag wth color box, 9 PCS PER BROWN CARTON

## The head circumference knowledge of equestrian helmet:

#### **European Headform:**

An Oval shaped helmet is designed for a rider's head with a dimension which is considerably fit for Europeans.

#### **Generic headform:**

A generic headform helmet is designed for a rider's head with a dimension which is slightly longer front-to-

back than its side-to-side measurement.

#### Asian headform:

A Round shaped helmet is designed for a rider's head with a dimension which is condierably fit for Asians.

×

## Our Test lab:

Even though we have considered every necessary elements to en