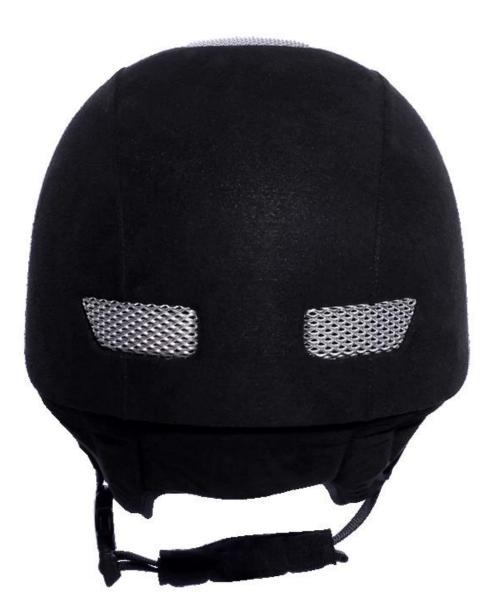

ning                  | Removable and washable lining                                                                |
| Color                   | PANTONE                                                                                      |
| Sample time             | 3-7 working day                                                                              |
| MOQ                     | 500 PCS                                                                                      |
| Packing detail          | Inner packing: a cloth bag and a box                                                         |
|                         | Outer packing: 9 pcs/carton Carton size: 67.5*32*53.5CM                                      |

### The detail pictures of helmets for dressage riding hat:







### **Packagaing information**

Items per Carton: 9 Pieces/Carton Package Measurements: Carton size: 67\*31.5\*52.5CM Gross Weight: 4.50 kg Package Type: 1PCS/PP bag wth color box, 9 PCS PER BROWN CARTON

## The head circumference knowledge of equestrian helmet:

#### **European Headform:**

An Oval shaped helmet is designed for a rider's head with a dimension which is considerably fit for Europeans.

#### **Generic headform:**

A generic headform helmet is designed for a rider's head with a dimension which is slightly longer front-to-

back than its side-to-side measurement.

#### Asian headform:

A Round shaped helmet is designed for a rider's head with a dimension which is condierably fit for Asians.

×

## Our Test lab:

Even though we have considered every necessary elements to enha