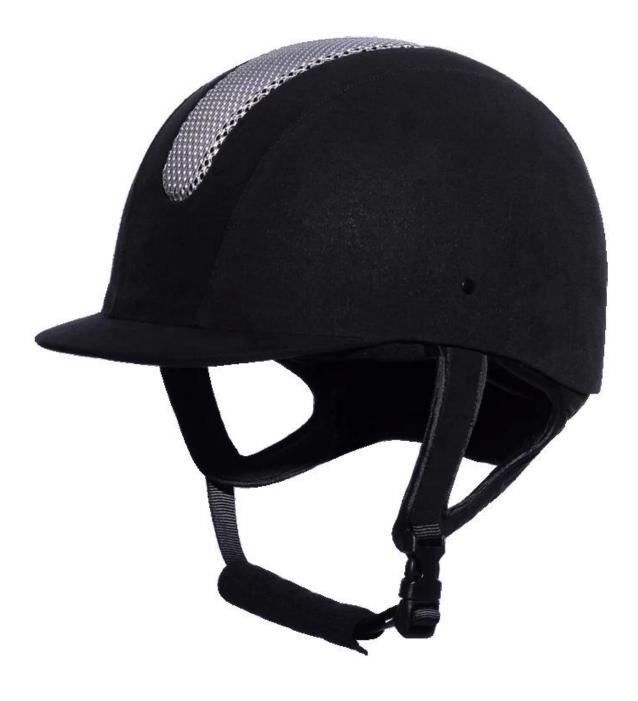

### The detail pictures of helmets for dressage riding hat:

### The description of horse riding helmets south africa:

- Elegant design: This design is very , in the process of riding , people wear more cool.
- The high quality eco-friendly ABS shell with injection technology.
- The high density black EPS material is imported from American,

- The helmet accessories: adjustable chin strap with quick-release buckle; rear lock adjustment; cool comfortable pads;

- Certification: CE EN1384, VG1 certified for impact protection.