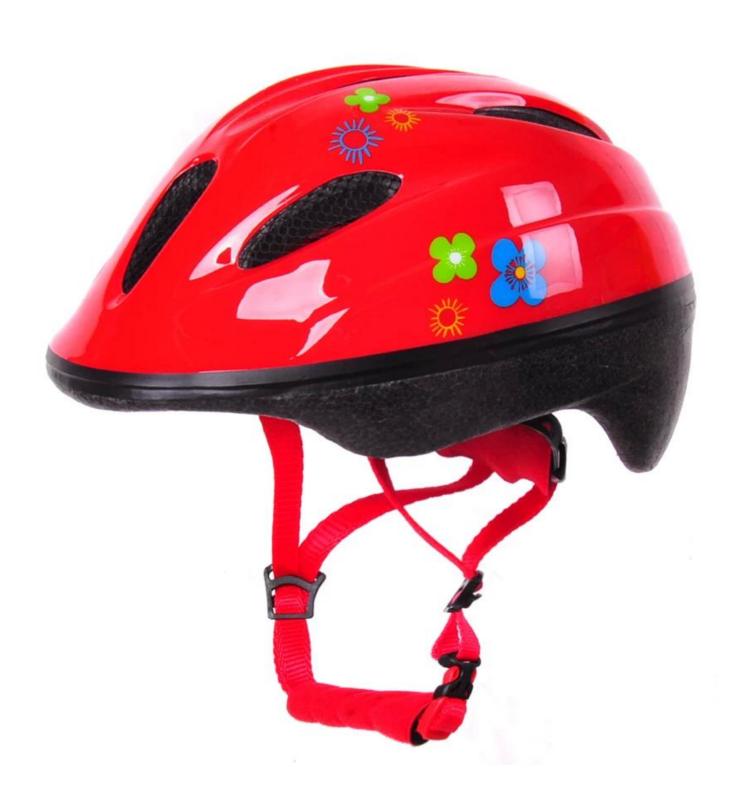

## Space helmet kid, colorful baby girl bike helmet AU-CO2

## The specification of baby girl bike helmet:

| Model No.     | AU-C02                         |
|---------------|--------------------------------|
| Material      | out-mold EPS liner & PVC shell |
| Certification | CE EN1078                      |

| Vents                   | 6 air vents                                      |
|-------------------------|--------------------------------------------------|
| Color                   | Pantone, customized                              |
| size/head circumference | M 52-57CM                                        |
| Weight                  | 205g                                             |
| Sample Time             | 7 days                                           |
| MOQ                     | 300pcs                                           |
| Package details         | PP bag+individual color box packing+mastercarton |

## The Advantages of baby girl bike helmet:

- 1. it's super lightest, only 205g, and well-ventilated,
- 2. Thicken PC shell ,protection would be sharply increased.
- 3. High density gray EPS material, light weight, Shock resistance, provide reliable protection .
- 4. with patent adjustment headlock buckle , PA webbing, washable pads.
- 5. Lining Pad equipped with hot-pressing technology.
- 6. Certification: CE-EN1078 certified for impact protection.