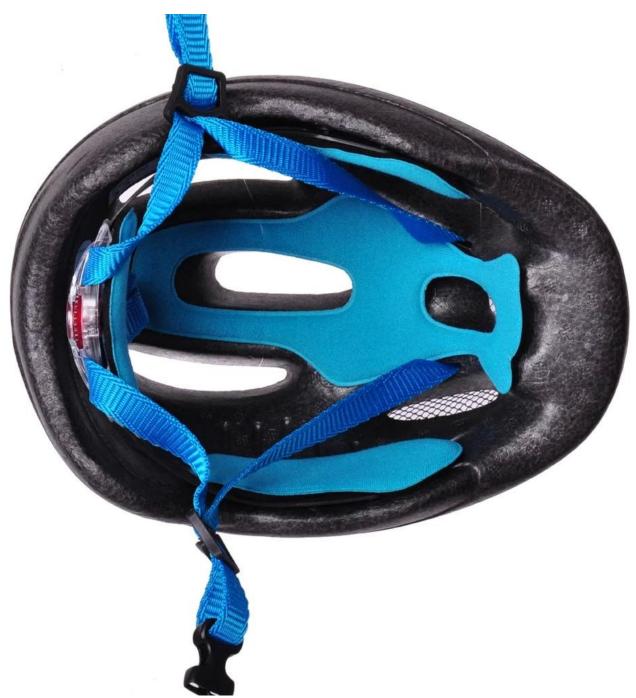

## The specification of baby girl bike helmet:

| Model No.     | AU-C02                         |
|---------------|--------------------------------|
| Material      | out-mold EPS liner & PVC shell |
| Certification | CE EN1078                      |

| Vents                   | 6 air vents                                      |
|-------------------------|--------------------------------------------------|
| Color                   | Pantone, customized                              |
| size/head circumference | M 52-57CM                                        |
| Weight                  | 205g                                             |
| Sample Time             | 7 days                                           |
| MOQ                     | 300pcs                                           |
| Package details         | PP bag+individual color box packing+mastercarton |

## The Advantages of baby girl bike helmet:

- 1. it's super lightest, only 205g, and well-ventilated,
- 2. Thicken PC shell ,protection would be sharply increased.
- 3. High density gray EPS material, light weight, Shock resistance, provide reliable protection .
- 4. with patent adjustment headlock buckle , PA webbing, washable pads.
- 5. Lining Pad equipped with hot-pressing technology.
- 6. Certification: CE-EN1078 certified for impact protection.