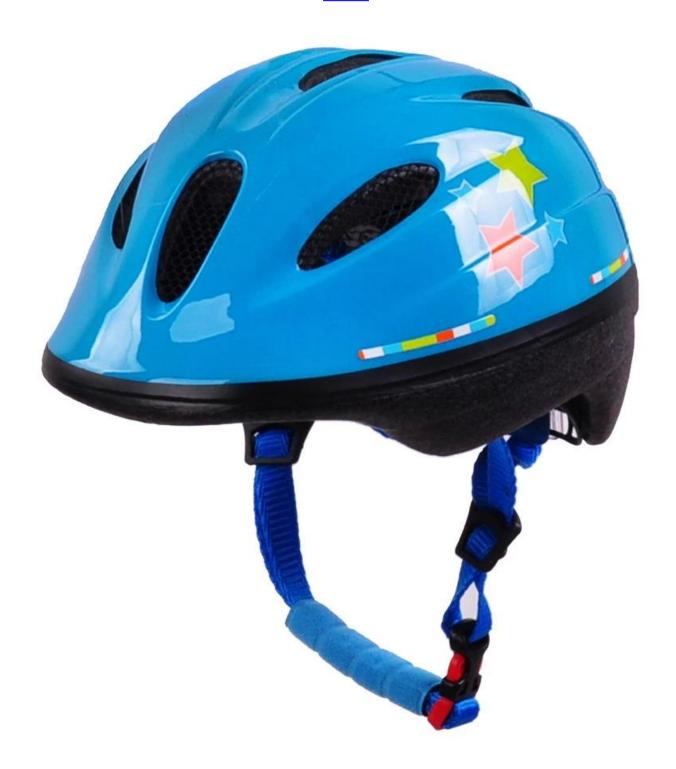

## Space helmet kid, colorful baby girl bike helmet AU-CO2

## The specification of baby girl bike helmet:

| Model No.     | AU-C02                         |
|---------------|--------------------------------|
| Material      | out-mold EPS liner & PVC shell |
| Certification | CE EN1078                      |

| Vents                   | 6 air vents                                      |
|-------------------------|--------------------------------------------------|
| Color                   | Pantone, customized                              |
| size/head circumference | M 52-57CM                                        |
| Weight                  | 205g                                             |
| Sample Time             | 7 days                                           |
| MOQ                     | 300pcs                                           |
| Package details         | PP bag+individual color box packing+mastercarton |

## The Advantages of baby girl bike helmet:

- 1. it's super lightest, only 205g, and well-ventilated,
- 2. Thicken PC shell ,protection would be sharply increased.
- 3. High density gray EPS material, light weight, Shock resistance, provide reliable protection .
- 4. with patent adjustment headlock buckle , PA webbing, washable pads.
- 5. Lining Pad equipped with hot-pressing technology.
- 6. Certification: CE-EN1078 certified for impact protection.