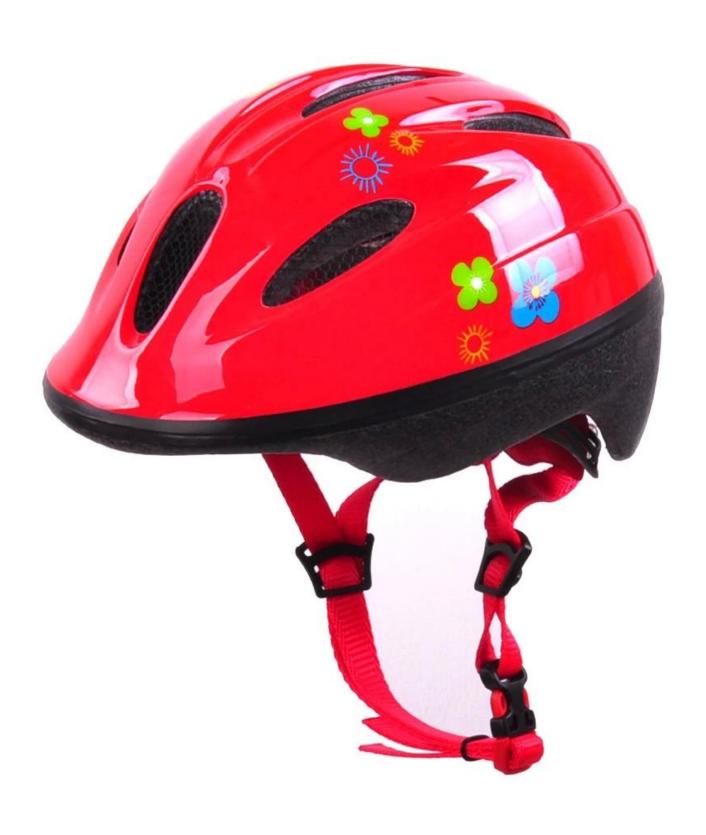

## Space helmet kid, colorful baby girl bike helmet AU-CO2

## The specification of baby girl bike helmet:

| Model No.     | AU-C02                         |
|---------------|--------------------------------|
| Material      | out-mold EPS liner & PVC shell |
| Certification | CE EN1078                      |

| Vents                   | 6 air vents                                      |
|-------------------------|--------------------------------------------------|
| Color                   | Pantone, customized                              |
| size/head circumference | M 52-57CM                                        |
| Weight                  | 205g                                             |
| Sample Time             | 7 days                                           |
| MOQ                     | 300pcs                                           |
| Package details         | PP bag+individual color box packing+mastercarton |

## The Advantages of baby girl bike helmet:

- 1. it's super lightest, only 205g, and well-ventilated,
- 2. Thicken PC shell ,protection would be sharply increased.
- 3. High density gray EPS material, light weight, Shock resistance, provide reliable protection .
- 4. with patent adjustment headlock buckle , PA webbing, washable pads.
- 5. Lining Pad equipped with hot-pressing technology.
- 6. Certification: CE-EN1078 certified for impact protection.