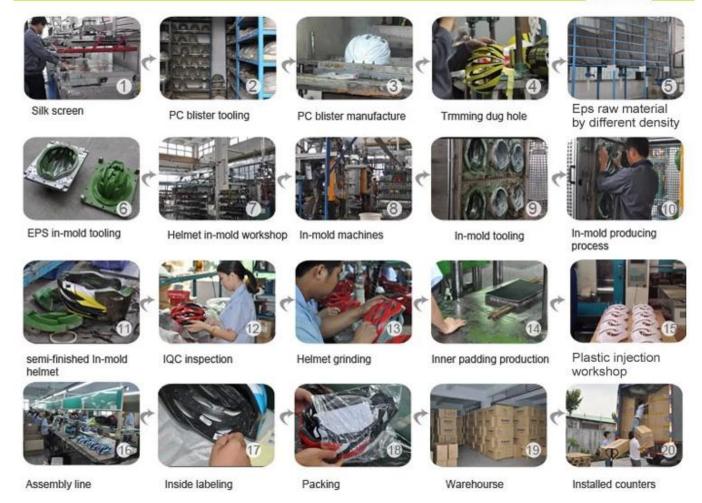

### The factory pictures:

The helmet production procedure is as below:

silk screen  $\rightarrow$  PC blister tooling  $\rightarrow$  PC blister manufacture  $\rightarrow$  Trimming dug hole  $\rightarrow$  EPS raw material by different density  $\rightarrow$  EPS in-mold tooling  $\rightarrow$  helmet in-mold workshop  $\rightarrow$  in-mold machines  $\rightarrow$  in-mold tooling  $\rightarrow$  in-mold producing process  $\rightarrow$  semi-finished in-mold helmet  $\rightarrow$  IQC inspection  $\rightarrow$  helmet grinding  $\rightarrow$  inner padding production  $\rightarrow$  plastic injection workshop  $\rightarrow$  assembly line  $\rightarrow$ inside labeling  $\rightarrow$  packing  $\rightarrow$  warehouse  $\rightarrow$  installed counters.

#### **Production Procedure**