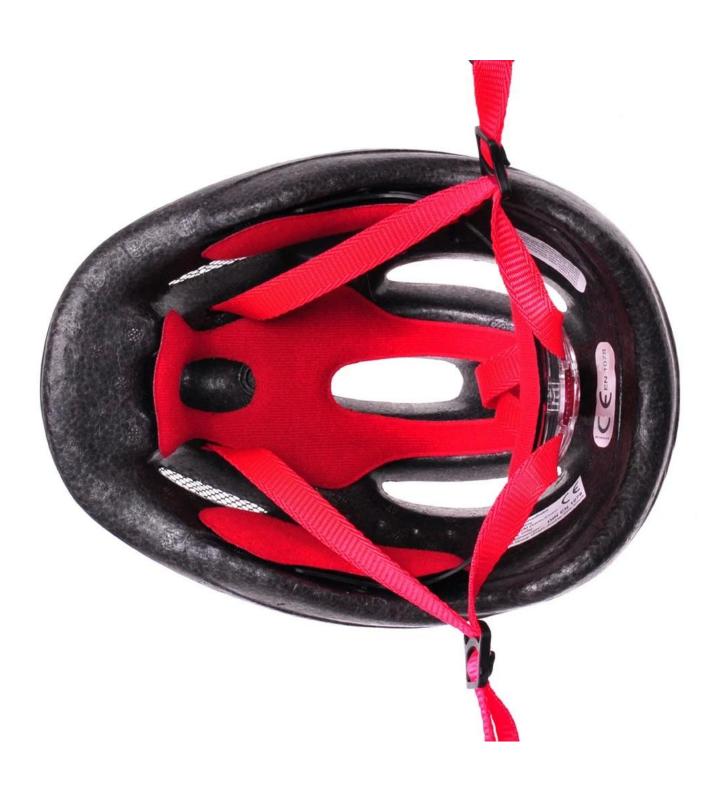

## The specification of baby girl bike helmet:

| Model No.     | AU-C02                         |
|---------------|--------------------------------|
| Material      | out-mold EPS liner & PVC shell |
| Certification | CE EN1078                      |

| Vents                   | 6 air vents                                      |
|-------------------------|--------------------------------------------------|
| Color                   | Pantone, customized                              |
| size/head circumference | M 52-57CM                                        |
| Weight                  | 205g                                             |
| Sample Time             | 7 days                                           |
| MOQ                     | 300pcs                                           |
| Package details         | PP bag+individual color box packing+mastercarton |

## The Advantages of baby girl bike helmet:

- 1. it's super lightest, only 205g, and well-ventilated,
- 2. Thicken PC shell ,protection would be sharply increased.
- 3. High density gray EPS material, light weight, Shock resistance, provide reliable protection .
- 4. with patent adjustment headlock buckle , PA webbing, washable pads.
- 5. Lining Pad equipped with hot-pressing technology.
- 6. Certification: CE-EN1078 certified for impact protection.