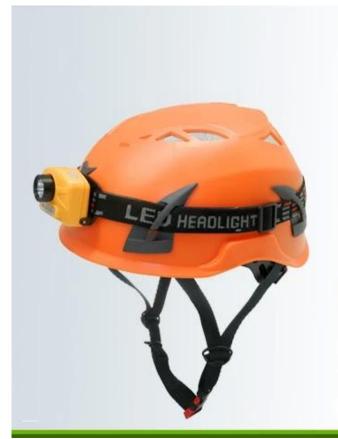

#### Camp helmets climbing accessories available:

- 1) Safety climbing helmet with LED light: headlamp 3AAA led light.
- 2) Safety climbing helmet with ear protection and mesh faceshield:

The durable shell of earmuff is made out of high impact resistant ABS material. The extra soft ear cushions provide you maximum seal, comfort and complete hearing protection. It is suitable for people who work in the high noisy workplace.

## PLASTIC CLIPS FOR LED HEADLAMP

ABS material, very easy to hold the lamp.