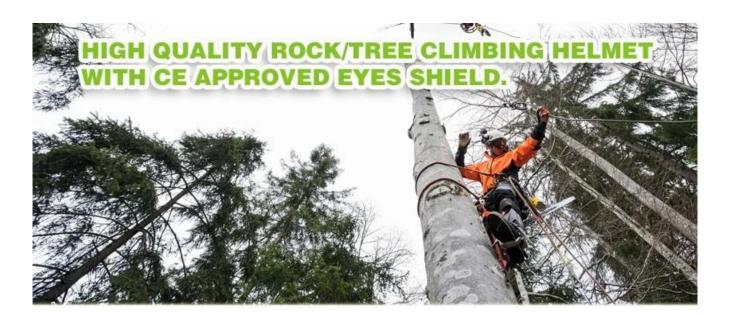

## <u>Special Offer Newest Custom Rescue Safety Helmet, Best</u> <u>Mountaineering Helmet AU-M02</u>

## Area of application rock helmets:

Rock climbing, Outdoor adventure, Sea rescue, Big wall climbing, Rescue and evacuation, Tree Care, Cave adventure, Civil defence etc...