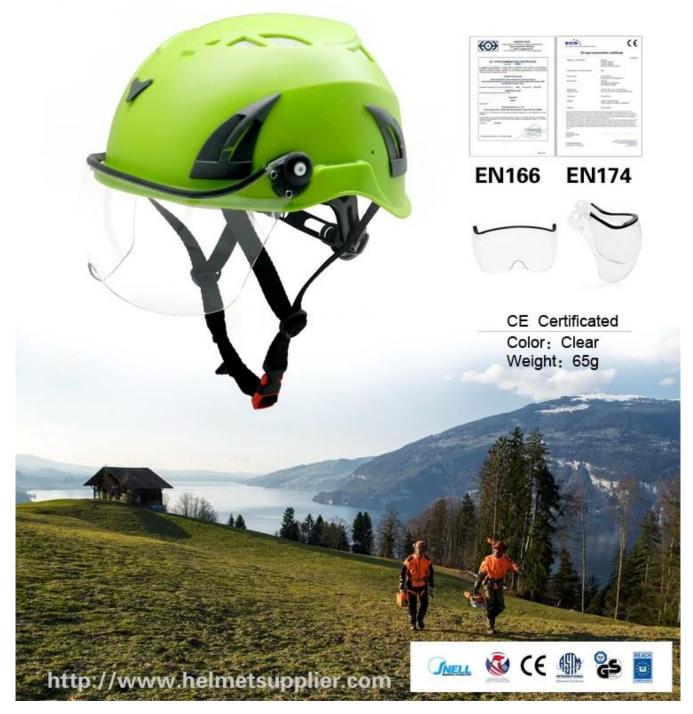

## **Detail description of hiking helmets:**

| Model No.               | AU-M02 Rock Helmets                                                      |
|-------------------------|--------------------------------------------------------------------------|
| External material       | ABS/PP shell                                                             |
| Inner material          | high density EPS foam + soft inner pads                                  |
| headband                | PE Polythene                                                             |
| Lamp Carring System     | External Nylon 6.6 Lamp Clips                                            |
| Earmuff                 | 30-35db NRR hearing protector                                            |
| Face mask               | PC plastic visor/ PC plastic goggle/ iron mesh                           |
| Color                   | red, yellow, blue,green,orange,black,white,pink                          |
| Size/Head circumference | 51-62cm                                                                  |
| Weight                  | 407 g (ear muffs and eyes shield are not included)                       |
| Vents                   | 10 air ventilation with aluminum/ nylon mesh                             |
| Technology              | Injection                                                                |
| Certification           | CE EN 12492 / EN397                                                      |
| Sample time             | 3-7 working day                                                          |
| MOQ                     | 200 PCS                                                                  |
| Packing detail          | 1.PP bag, PE bag, Blister card, color box and custom-design is welcomed. |
|                         | 2. Carton packing outside                                                |

- 3) Safety climbing helmet with plastic visor:
- New visor mounting system is made of polycarbonate and allows two positions : UP-on top of the helmet and Down-working position.
- Polycarbonate construction eliminates oxidation and loss of the traditional mounting screws.
- Expanded face-surface protection
- Equipped with a protective film to be removed before use.
- Certified CE EN166, anti-fog, anti-scratched.

## Area of application rock helmets:

Rock climbing, Outdoor adventure, Sea rescue, Big wall climbing, Rescue and evacuation, Tree Care, Cave adventure, Civil defence etc...