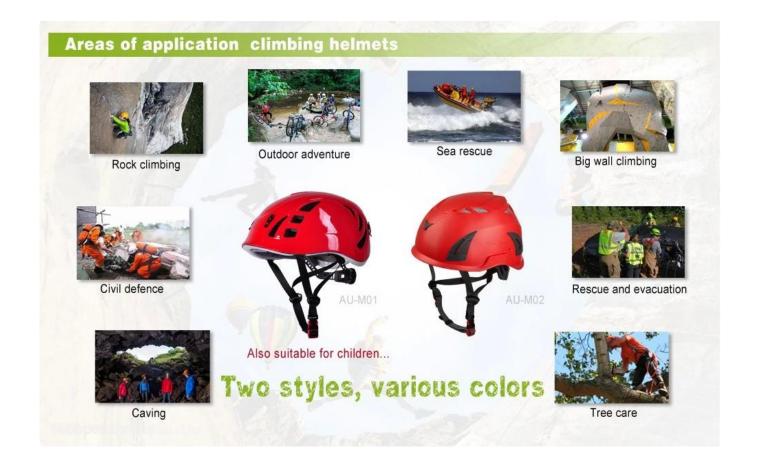

## Area of application rock helmets:

Rock climbing, Outdoor adventure, Sea rescue, Big wall climbing, Rescue and evacuation, Tree Care, Cave adventure, Civil defence etc...