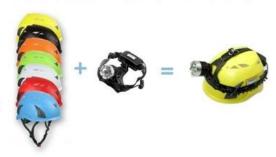

#### Camp helmets climbing accessories available:

- 1) Safety climbing helmet with LED light: headlamp 3AAA led light.
- 2) Safety climbing helmet with ear protection and mesh faceshield:

The durable shell of earmuff is made out of high impact resistant ABS material. The extra soft ear cushions provide you maximum seal, comfort and complete hearing protection. It is suitable for people who work in the high noisy workplace.

### Helmet accessories available

Safety helmet with LED light.

AU-M02 white Red Yellow

Orange Blue Green black

Led light headlamp led light

Safety helmet with ear protection

and mesh faceshield AU-M02 white Red