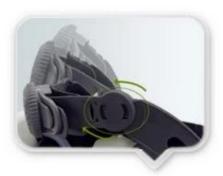

## **QUICK-RELEASE RATCHET ADJUSTER**

New and proprietary Up-N-Down size adjustment system provides the most precise and comfortable fit.