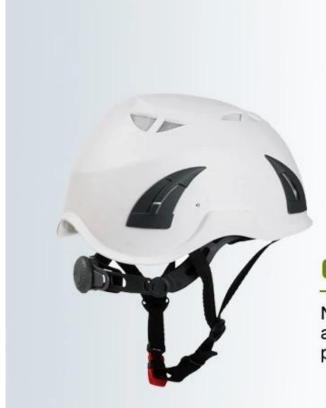

## <u>Special Offer Newest Custom Rescue Safety Helmet, Best</u> <u>Mountaineering Helmet AU-M02</u>

## **Detail description of hiking helmets:**

| Model No.               | AU-M02 Rock Helmets                                                      |
|-------------------------|--------------------------------------------------------------------------|
| External material       | ABS/PP shell                                                             |
| Inner material          | high density EPS foam + soft inner pads                                  |
| headband                | PE Polythene                                                             |
| Lamp Carring System     | External Nylon 6.6 Lamp Clips                                            |
| Earmuff                 | 30-35db NRR hearing protector                                            |
| Face mask               | PC plastic visor/ PC plastic goggle/ iron mesh                           |
| Color                   | red, yellow, blue,green,orange,black,white,pink                          |
| Size/Head circumference | 51-62cm                                                                  |
| Weight                  | 407 g (ear muffs and eyes shield are not included)                       |
| Vents                   | 10 air ventilation with aluminum/ nylon mesh                             |
| Technology              | Injection                                                                |
| Certification           | CE EN 12492 / EN397                                                      |
| Sample time             | 3-7 working day                                                          |
| MOQ                     | 200 PCS                                                                  |
| Packing detail          | 1.PP bag, PE bag, Blister card, color box and custom-design is welcomed. |
|                         | 2. Carton packing outside                                                |

## The detail pictures of rock helmets: