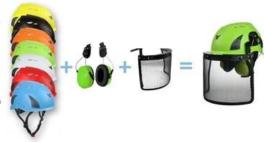

#### Camp helmets climbing accessories available:

- 1) Safety climbing helmet with LED light: headlamp 3AAA led light.
- 2) Safety climbing helmet with ear protection and mesh faceshield:

The durable shell of earmuff is made out of high impact resistant ABS material. The extra soft ear cushions provide you maximum seal, comfort and complete hearing protection. It is suitable for people who work in the high noisy workplace.

Red Yellow Orange

Green black

earmuff good sound insulation faceshield iron mesh

Safety helmet with plastic visor The set is compatible with our special visor and earmuff. AU-M02 white

Red Yellow

Blue Green