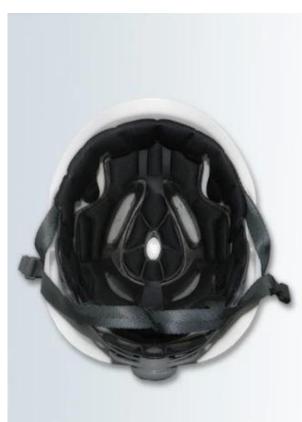

## COMFORTABLE RAPID ABSORPTION ANTIBACTERIAL POLYESTER INNER PADS

Polyester provides greater freshness,odor elimination, integrity and preservation of material, and reduction of washing frequency.