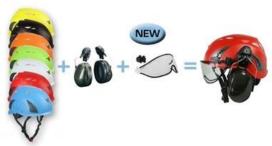

- 3) Safety climbing helmet with plastic visor:
- New visor mounting system is made of polycarbonate and allows two positions : UP-on top of the helmet and Down-working position.
- Polycarbonate construction eliminates oxidation and loss of the traditional mounting screws.
- Expanded face-surface protection
- Equipped with a protective film to be removed before use.
- Certified CE EN166, anti-fog, anti-scratched.

Red Yellow Orange

Green black

earmuff good sound insulation faceshield iron mesh

Safety helmet with plastic visor The set is compatible with our special visor and earmuff. AU-M02 white

Red Yellow

Blue Green

/isor plastic with eye

protection good sound insulation