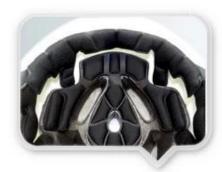

## COMFORTABLE RAPID ABSORPTION ANTIBACTERIAL POLYESTER INNER PADS

Polyester provides greater freshness,odor elimination, integrity and preservation of material, and reduction of washing frequency.