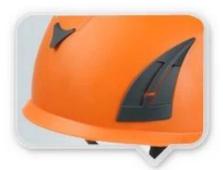

ow

Orange Blue Green black

Led light headlamp led light



Safety helmet with ear protection

and mesh faceshield AU-M02 white Red

Red Yellow Orange

Green black

earmuff good sound insulation faceshield iron mesh



Safety helmet with plastic visor The set is compatible with our special visor and earmuff. AU-M02 white

Red Yellow

Blue Green

/isor plastic with eye

protection good sound insulation



## The detail pictures of rock helmets:





## **QUICK-RELEASE RATCHET ADJUSTER**

New and proprietary Up-N-Down size adjustment system provides the most precise and comfortable fit.





## COMFORTABLE RAPID ABSORPTION ANTIBACTERIAL POLYESTER INNER PADS

Polyester provides greater freshness,odor elimination, integrity and preservation of material, and reduction of washing frequency.





## PLASTIC CLIPS FOR LED HEADLAMP

ABS material, very easy to hold the lamp.

## Area of application rock helmets:

Rock climbing, Outdoor adventure, Sea rescue, Big wall climbing, Rescue and evacuation, Tree Care, Cave adventure, Civil defence etc...



## The head circumference knowledge of best mountaineering helmet:

#### **European Headform:**

An Oval shaped helmet is designed for a rider's head with a dimension which is considerably fit for Europeans.

#### Generic headform:c

A generic headform helmet is designed for a rider's head with a dimension which is slightly longer front-to-back than its side-to-side measurement.

#### Asian headform:

A Round shaped helmet is designed for a rider's head with a dimension which is condierably fit for Asians.

# Helmet Shape 101



#### Eur