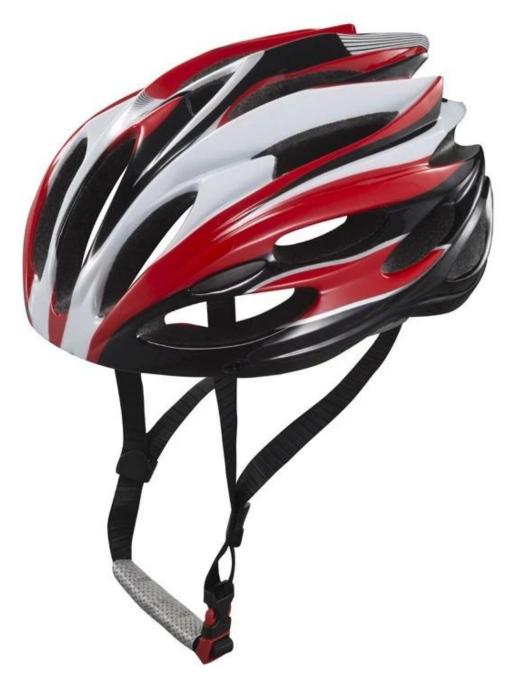

-------------------|
| Material                | EPS foam & PC double in-mold technology           |
| Certification           | CE EN1078                                         |
| Vents                   | 20 air vents                                      |
| Color                   | Pantone, customized                               |
| size/head circumference | M/L (54-58CM)                                     |
| Weight                  | 270g                                              |
| Sample Time             | 3 days                                            |
| MOQ                     | 200pcs                                            |
| Package details         | PP bag+individual color box packing+master carton |

# The detail pictures of womens sport bike helmets









## The Customized accessories:

So far, we have been manufacturing & exporting different kinds of helmets for more than 24 years. You can purchase latest design quality helmets here as well as personalize your own designs since we can provide a strong R&D support.We provide different option for custom service that you can select the different helmet color , different strap color,LOGO custom service ,inner pad design , divider color , different strap buckle color, and we can provide different head adjuster even different color for visor.

ITW helmet buckle is light, easy to fasten and normally reliable. It has some drawbacks, however. It requires the strap to be adjusted correctly at all times, and retain the adjustment, since it always fastens at the same spot.

# **Helmet Buckle Options