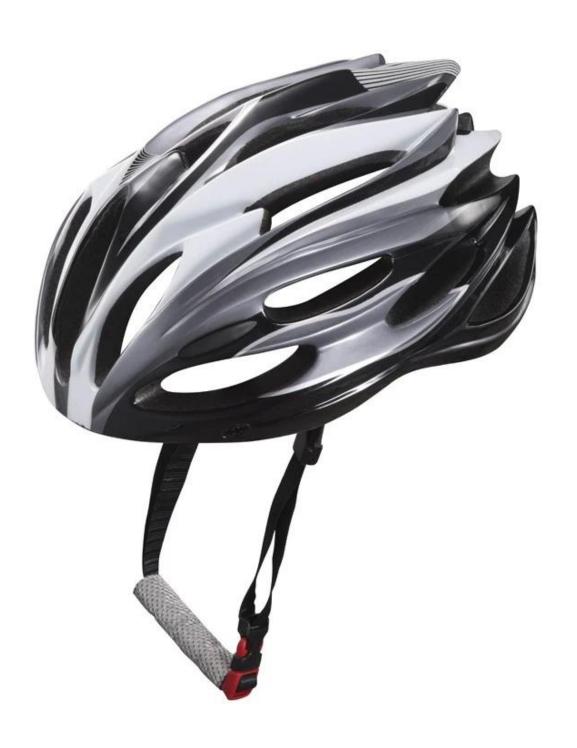

-----------------------|
| Material                | EPS foam & PC double in-mold technology           |
| Certification           | CE EN1078                                         |
| Vents                   | 20 air vents                                      |
| Color                   | Pantone, customized                               |
| size/head circumference | M/L (54-58CM)                                     |
| Weight                  | 270g                                              |
| Sample Time             | 3 days                                            |
| MOQ                     | 200pcs                                            |
| Package details         | PP bag+individual color box packing+master carton |

# The detail pictures of womens sport bike helmets









## The Customized accessories:

So far, we have been manufacturing & exporting different kinds of helmets for more than 24 years. You can purchase latest design quality helmets here as well as personalize your own designs since we can provide a strong R&D support.We provide different option for custom service that you can select the different helmet color , different strap color,LOGO custom service ,inner pad design , divider color , different strap buckle color, and we can provide different head adjuster even different color for visor.

ITW helmet buckle is light, easy to fasten and normally reliable. It has some drawbacks, however. It requires the strap to be adjusted correctly at all times, and retain the adjustment, since it always fastens at the same spot.

# **Helmet Buckle Opt