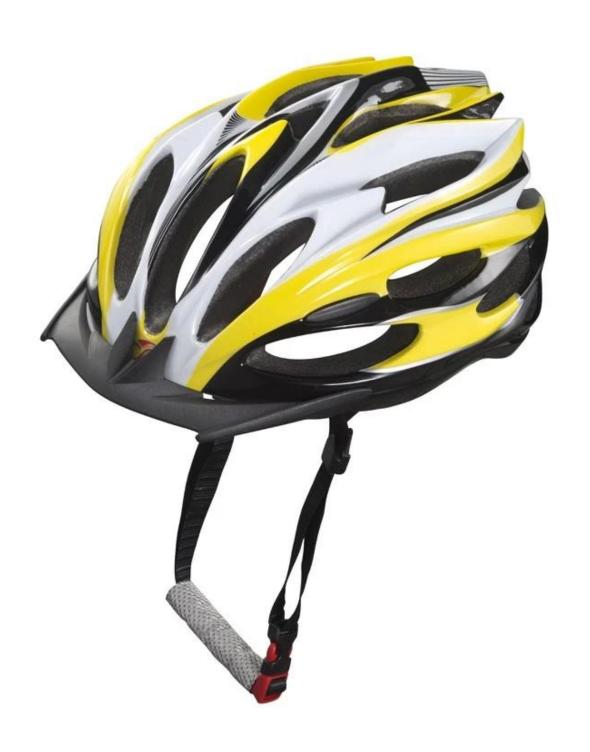

# **Specialised bike helmet supplier AU-B22**

## The description of best mens bike helmet:

- Super lightest: only 270g, well-ventilated, with very cooling air tunnel and reasonable aero shape design.
- Three-dimensional duct design: This design is very aerodynamic drag coefficient is small , in the process of riding , people wear more cool.
- In-mold technology, when the helmet by the impact , the entire helmet uniform force.
- The high quality eco-friendly high temperature resistant PC shell & carbon fiber.
- The high density black EPS material is imported from American,
- The bicycle accessories: adjustable chin strap with quick-release buckle; rear lock adjustment; cool comfortable pads;
- Certification: CE-EN1078 certified for impact protection.

## The specification of <u>cheap bmx helmets:</u>

| Model No.               | AU-B22                                            |
|-------------------------|---------------------------------------------------|
| Material                | EPS foam & PC double in-mold technology           |
| Certification           | CE EN1078                                         |
| Vents                   | 20 air vents                                      |
| Color                   | Pantone, customized                               |
| size/head circumference | M/L (54-58CM)                                     |
| Weight                  | 270g                                              |
| Sample Time             | 3 days                                            |
| MOQ                     | 200pcs                                            |
| Package details         | PP bag+individual color box packing+master carton |

# The detail pictures of womens sport bike helmets