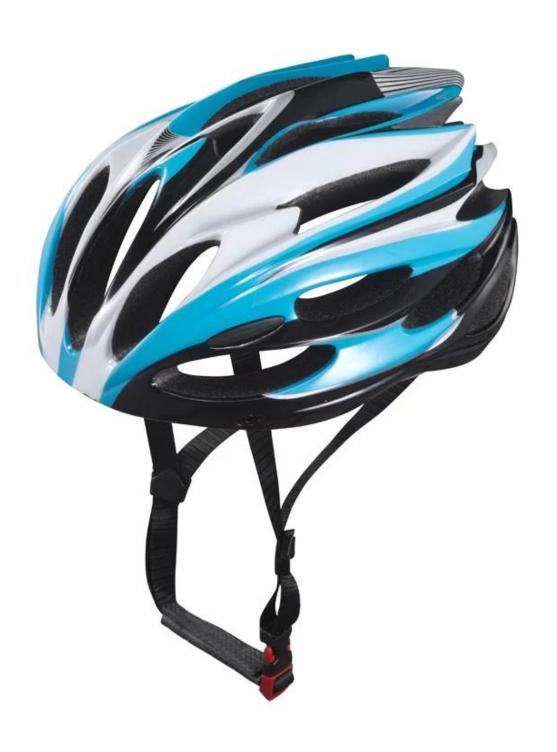

---------------------|
| Material                | EPS foam & PC double in-mold technology           |
| Certification           | CE EN1078                                         |
| Vents                   | 20 air vents                                      |
| Color                   | Pantone, customized                               |
| size/head circumference | M/L (54-58CM)                                     |
| Weight                  | 270g                                              |
| Sample Time             | 3 days                                            |
| MOQ                     | 200pcs                                            |
| Package details         | PP bag+individual color box packing+master carton |

# The detail pictures of womens sport bike helmets









## The Customized accessories:

So far, we have been manufacturing & exporting different kinds of helmets for more than 24 years. You can purchase latest design quality helmets here as well as personalize your own designs since we can provide a strong R&D support.We provide different option for custom service that you can select the different helmet color , different strap color,LOGO custom service ,inner pad design , divider color , different strap buckle color, and we can provide different head adjuster even different color for visor.

ITW helmet buckle is light, easy to fasten and normally reliable. It has some drawbacks, however. It requires the strap to be adjusted correctly at all times, and retain the adjustment, since it always fastens at the same spot.

# **Helmet Buckle Optio