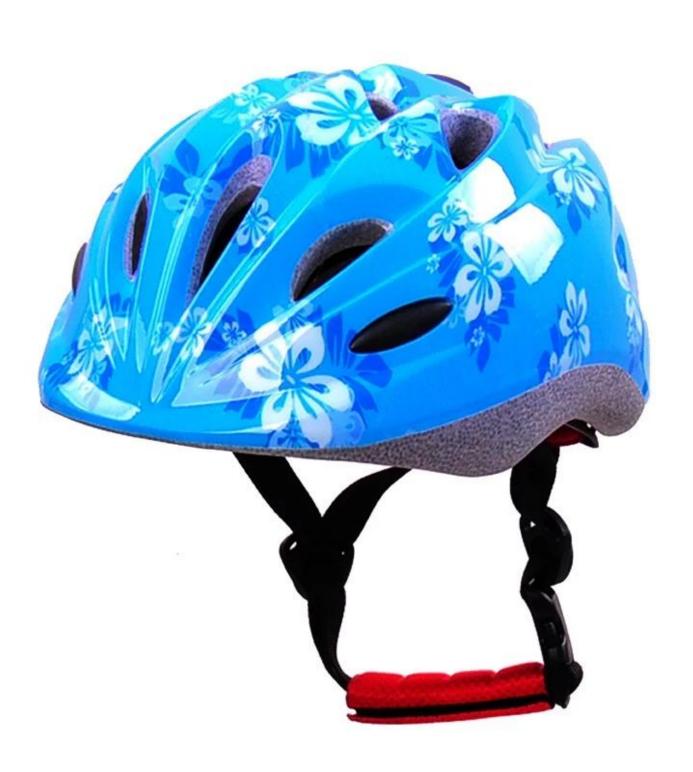

## Specialised small fry toddler bike helmet, high quality inmold bicycle helmet

### The specification of child bike helmets:

| Model No.               | AU-D3 toddler quad helmet                        |
|-------------------------|--------------------------------------------------|
| Material                | In-mold EPS liner & PC shell                     |
| Certification           | CE EN1078                                        |
| Vents                   | 13 air vents                                     |
| Color                   | Pantone, customized                              |
| size/head circumference | S (47-52CM), M: (48-56CM)                        |
| Weight                  | 215g                                             |
| Sample Time             | 7 days                                           |
| MOQ                     | 300pcs                                           |
| Package details         | PP bag+individual color box packing+mastercarton |

#### The advantages of child bike helmets:

- 1. it's super lightest. only 225g. and well-ventilated.
- 2. in-mould technology: seamless . when the helmet by the impact , the entire helmet uniform force,
- 3. Thicken PC shell .protection would be sharply increased.
- 4. High density gray EPS material. light weight. Shock resistance provide reliable protection.
- 5. with patent adjustment headlock buckle . PA webbing, washable pads.
- 6. Lining Pad equipped with hot-pressing technology.
- 7. Certification: CE-EN1078 certified for impact protection.