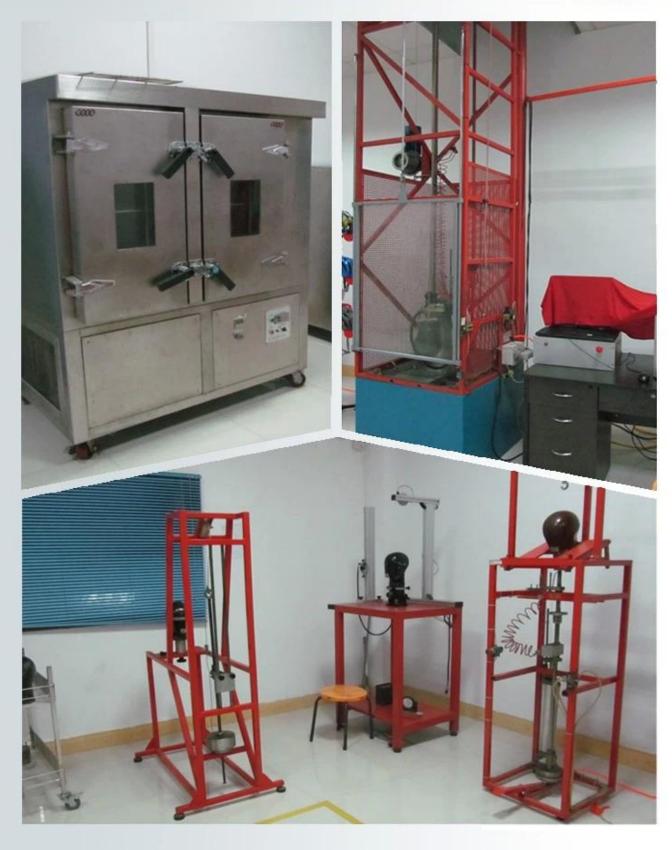

creased.
- 4. High density gray EPS material. light weight. Shock resistance provide reliable protection.
- 5. with patent adjustment headlock buckle . PA webbing, washable pads.
- 6. Lining Pad equipped with hot-pressing technology.
- 7. Certification: CE-EN1078 certified for impact protection.













# Helmet Shape 101



#### European Headform

An Oval shaped helmet is designed for a rider's head with a dimension which is considerably fit for Europeans.

#### Generic headform

A generic headform helmet is designed for a rider's head with a dimension which is slightly longer front-to-back than its side-to-side measurement.

#### Asian headform

A Round shaped helmet is designed for a rider's head with a dimension which is condierably fit for Asians.

## Our In-house Testing Lab





## CERTIFICATE













## **CUSTOMIZE FOR BRAND**



Logo style: Dome, Metal, UV-Dart sticker, Water decal..









## MANUFACTURING PROCESS SHOW



Shenzhen Aurora Sports Goods Co., LTD established in the year of 2012, more than 22 years experience. Expert in production of all kinds of helmets for different sports. Excellent quality, reasonable price, fast delivery makes us get very good reputation among our customers. Expert in OEM and ODM orders. Our skilled R&D team offers one stop service for throughout customers. 99% export and our main market is North America, European, Australia, Japan etc. Your enquiry is very welcomed and we will try our utmost to helpyou establish solid market. We are looking for long term relationship and get win win situation.













9.finished