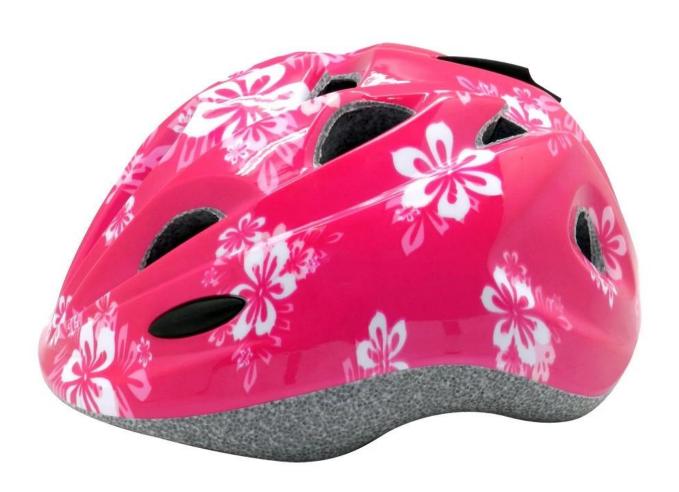

## Specialised small fry toddler bike helmet, high quality inmold bicycle helmet

### The specification of child bike helmets:

| Model No.               | AU-D3 toddler quad helmet                        |
|-------------------------|--------------------------------------------------|
| Material                | In-mold EPS liner & PC shell                     |
| Certification           | CE EN1078                                        |
| Vents                   | 13 air vents                                     |
| Color                   | Pantone, customized                              |
| size/head circumference | S (47-52CM), M: (48-56CM)                        |
| Weight                  | 215g                                             |
| Sample Time             | 7 days                                           |
| MOQ                     | 300pcs                                           |
| Package details         | PP bag+individual color box packing+mastercarton |

#### The advantages of child bike helmets:

- 1. it's super lightest. only 225g. and well-ventilated.
- 2. in-mould technology: seamless . when the helmet by the impact , the entire helmet uniform force,
- 3. Thicken PC shell .protection would be sharply increased.
- 4. High density gray EPS material. light weight. Shock resistance provide reliable protection.
- 5. with patent adjustment headlock buckle . PA webbing, washable pads.
- 6. Lining Pad equipped with hot-pressing technology.
- 7. Certification: CE-EN1078 certified for impact protection.