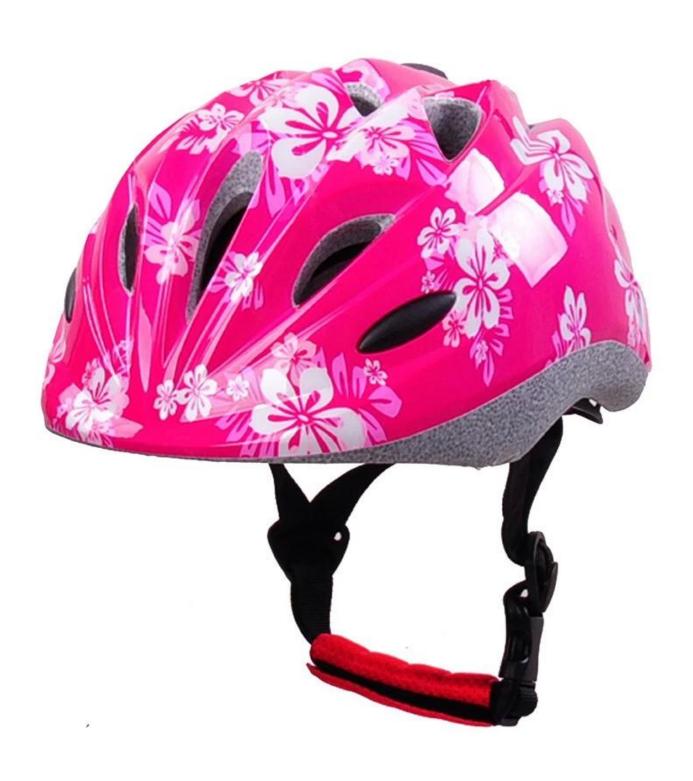

## Specialised small fry toddler bike helmet, high quality inmold bicycle helmet

### The specification of child bike helmets:

| Model No.               | AU-D3 toddler quad helmet                        |
|-------------------------|--------------------------------------------------|
| Material                | In-mold EPS liner & PC shell                     |
| Certification           | CE EN1078                                        |
| Vents                   | 13 air vents                                     |
| Color                   | Pantone, customized                              |
| size/head circumference | S (47-52CM), M: (48-56CM)                        |
| Weight                  | 215g                                             |
| Sample Time             | 7 days                                           |
| MOQ                     | 300pcs                                           |
| Package details         | PP bag+individual color box packing+mastercarton |

#### The advantages of child bike helmets:

- 1. it's super lightest. only 225g. and well-ventilated.
- 2. in-mould technology: seamless . when the helmet by the impact , the entire helmet uniform force,
- 3. Thicken PC shell .protection would be sharply increased.
- 4. High density gray EPS material. light weight. Shock resistance provide reliable protection.
- 5. with patent adjustment headlock buckle . PA webbing, washable pads.
- 6. Lining Pad equipped with hot-pressing technology.
- 7. Certification: CE-EN1078 certified for impact protection.