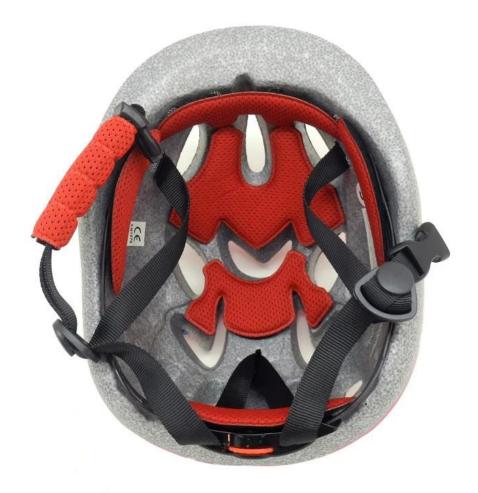

#### The advantages of child bike helmets:

- 1. it's super lightest. only 225g. and well-ventilated.
- 2. in-mould technology: seamless . when the helmet by the impact , the entire helmet uniform force,
- 3. Thicken PC shell .protection would be sharply increased.
- 4. High density gray EPS material. light weight. Shock resistance provide reliable protection.
- 5. with patent adjustment headlock buckle . PA webbing, washable pads.
- 6. Lining Pad equipped with hot-pressing technology.
- 7. Certification: CE-EN1078 certified for impact protection.