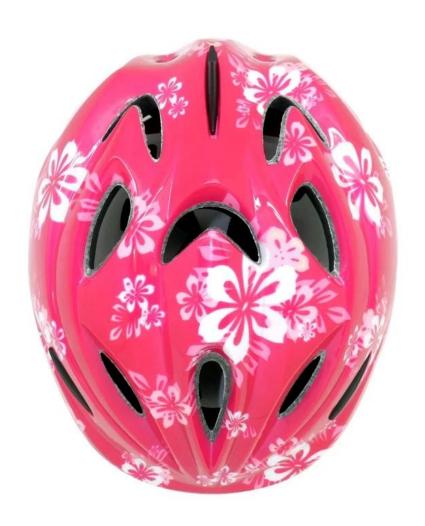

## Specialised small fry toddler bike helmet, high quality inmold bicycle helmet

#### The advantages of child bike helmets:

- 1. it's super lightest. only 225g. and well-ventilated.
- 2. in-mould technology: seamless . when the helmet by the impact , the entire helmet uniform force,
- 3. Thicken PC shell .protection would be sharply increased.
- 4. High density gray EPS material. light weight. Shock resistance provide reliable protection.
- 5. with patent adjustment headlock buckle . PA webbing, washable pads.
- 6. Lining Pad equipped with hot-pressing technology.
- 7. Certification: CE-EN1078 certified for impact protection.