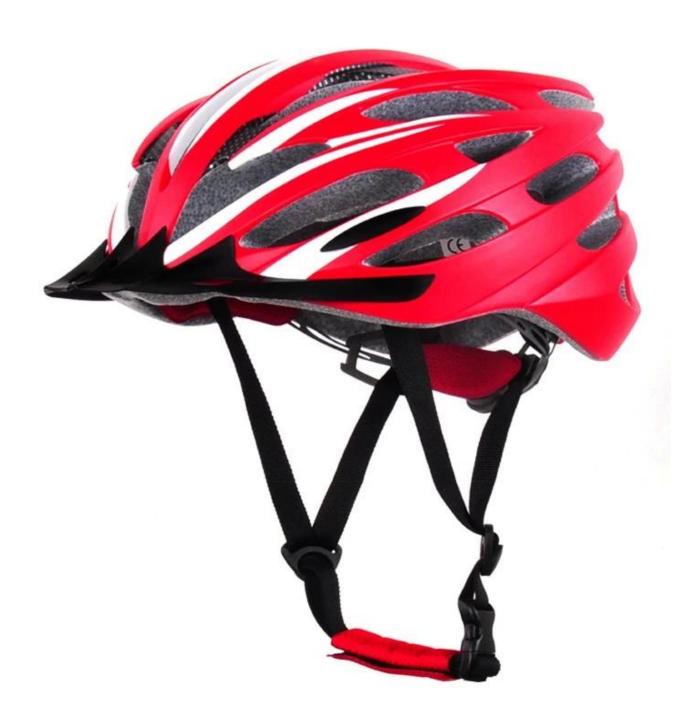

## Specialized Mountain Bike Helmets Road Bike Helmet Reviews AU-B05

#### The Details of free bike helmets

The dirt bike helmet combines aerodynamic efficiency with strong cooling power. The magnetically-fastened eye shield provides wrap-around eye protection with exceptional optical clarity, and it's easy to flip up or remove when appropriate.

## The Specification of road bike helmet reviews

**Features** 

Optical shield w/ magnetic attachment, Wind tunnel aided design, Removable/washable comfort

padding, Featherweight webbing with Slimline buckle.

Construction

In-Mold polycarbonate shell with EPS liner

Fit System

Aurora patent adjustor

Ventilation

20 vents, internal channeling

## The specification of specialized mountain bike helmets

| Model No.               | AU-B05                                                                                      |
|-------------------------|---------------------------------------------------------------------------------------------|
| Material                | EPS (Expanded Polystyrene) + PC (Polycarbonate) Shell<br>+ magnetically-fastened eye shield |
| Certification           | CE EN1078                                                                                   |
| Vents                   | 21 air vents                                                                                |
| Color                   | Pantone, customized                                                                         |
| size/head circumference | S/M (54-58CM) M/L (58-62CM)                                                                 |
| Weight                  | 270g                                                                                        |
| Sample Time             | 7 days                                                                                      |
| MOQ                     | 300pcs                                                                                      |
| Package details         | PP bag+individual color box packing+mastercarton                                            |

## The detail pictures of specialized mountain bike helmets