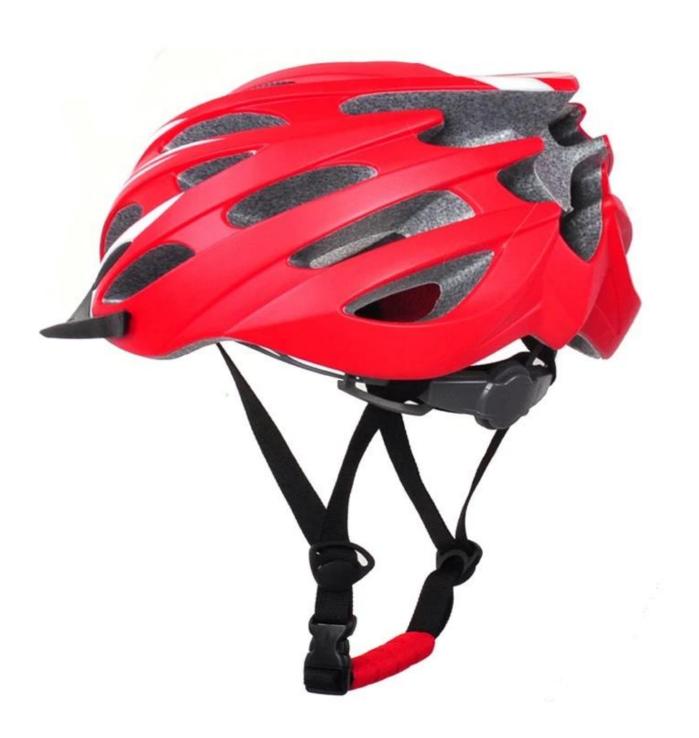

## Specialized Mountain Bike Helmets Road Bike Helmet Reviews AU-B05

#### The Details of free bike helmets

The dirt bike helmet combines aerodynamic efficiency with strong cooling power. The magnetically-fastened eye shield provides wrap-around eye protection with exceptional optical clarity, and it's easy to flip up or remove when appropriate.

## The Specification of road bike helmet reviews

**Features** 

Optical shield w/ magnetic attachment, Wind tunnel aided design, Removable/washable comfort

padding, Featherweight webbing with Slimline buckle.

Construction

In-Mold polycarbonate shell with EPS liner

Fit System

Aurora patent adjustor

Ventilation

20 vents, internal channeling

## The specification of specialized mountain bike helmets

| Model No.               | AU-B05                                                                                      |
|-------------------------|---------------------------------------------------------------------------------------------|
| Material                | EPS (Expanded Polystyrene) + PC (Polycarbonate) Shell<br>+ magnetically-fastened eye shield |
| Certification           | CE EN1078                                                                                   |
| Vents                   | 21 air vents                                                                                |
| Color                   | Pantone, customized                                                                         |
| size/head circumference | S/M (54-58CM) M/L (58-62CM)                                                                 |
| Weight                  | 270g                                                                                        |
| Sample Time             | 7 days                                                                                      |
| MOQ                     | 300pcs                                                                                      |
| Package details         | PP bag+individual color box packing+mastercarton                                            |