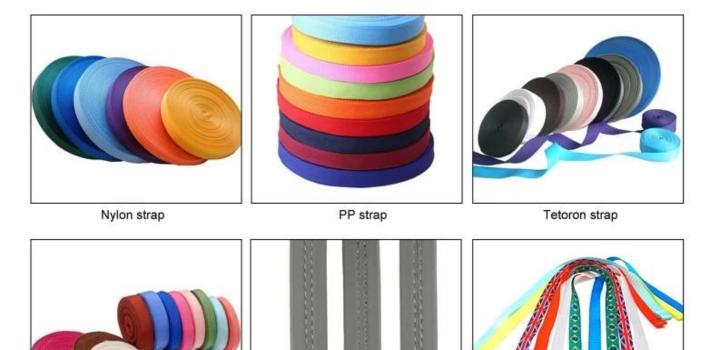

## **Helmet Strap Options**

Polyester strap

PU strap

Available colored/patterned strap

## **Inner Padding Fabric Options**

Breathability and comfort are extremely important, that's why the Manta features Airlite straps which are 15% lighter than a standard helmet strap. Tetoron straps are lighter, stronger and more breathable than a normal helmet strap. They also do not stick to the face as easily when temperatures begin to increase. Fast Adapting System webbing can be easily and continuously tailored to your exact head shape. The helmet stays securely on the head in all situations and the webbing straps are always in the best position.