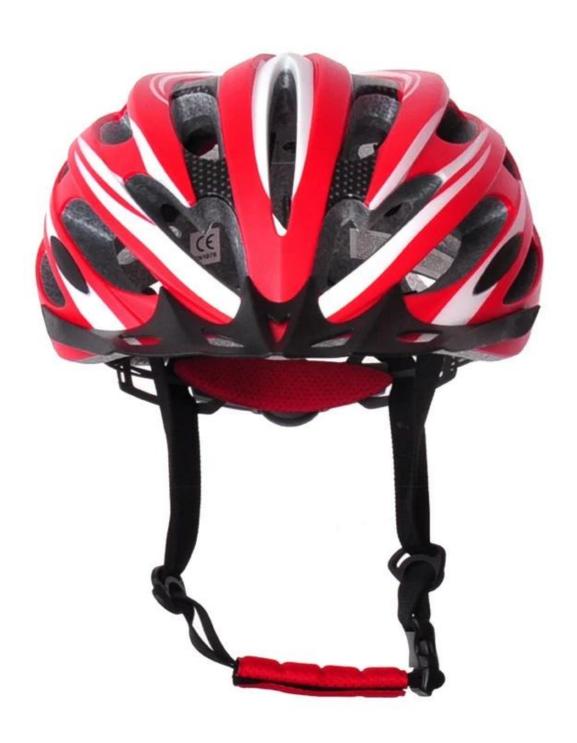

|
| Color                   | Pantone, customized                                                                         |
| size/head circumference | S/M (54-58CM) M/L (58-62CM)                                                                 |
| Weight                  | 270g                                                                                        |
| Sample Time             | 7 days                                                                                      |
| MOQ                     | 300pcs                                                                                      |
| Package details         | PP bag+individual color box packing+mastercarton                                            |

## The detail pictures of specialized mountain bike helmets











## The Customized accessories:

There are four different helmet strap buckle for your freely choice:

- Standard ITW brand Nylon helmet buckle
- Traditional helmet buckle
- Patent self-developed magnetic buckle (the comprehensive safety, functionality and great ease of use of helmets with the "one-hand fastener", with strong magnets make them easy to close and open, very convenient and safe).
- Fidlock brand magetic buckle.

Customized varieties colors of helmet accessories for your freely choice:

- Available helmet lockable strap divider in varieties color.
- Available helmet strap buckle in varieties colors.
- Available helmet strap holder in varieties colors.

## **Buckle Options**





Don't be surprised! As a factory with 23-year R&D experience, we have developed a serie of a