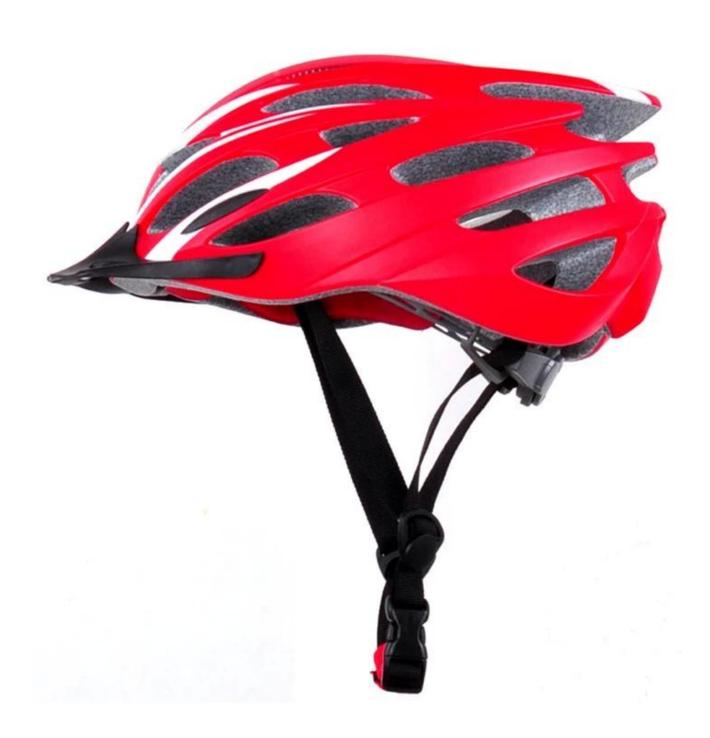

|
| Color                   | Pantone, customized                                                                         |
| size/head circumference | S/M (54-58CM) M/L (58-62CM)                                                                 |
| Weight                  | 270g                                                                                        |
| Sample Time             | 7 days                                                                                      |
| MOQ                     | 300pcs                                                                                      |
| Package details         | PP bag+individual color box packing+mastercarton                                            |

## The detail pictures of specialized mountain bike helmets











## The Customized accessories:

There are four different helmet strap buckle for your freely choice:

- Standard ITW brand Nylon helmet buckle
- Traditional helmet buckle
- Patent self-developed magnetic buckle (the comprehensive safety, functionality and great ease of use of helmets with the "one-hand fastener", with strong magnets make them easy to close and open, very convenient and safe).
- Fidlock brand magetic buckle.

Customized varieties colors of helmet accessories for your freely choice:

- Available helmet lockable strap divider in varieties color.
- Available helmet strap buckle in varieties colors.
- Available helmet strap holder in varieties colors.

## **Buckle Options**





Don't be surprised! As a factory with 23-year R&D experience, we have developed a serie of