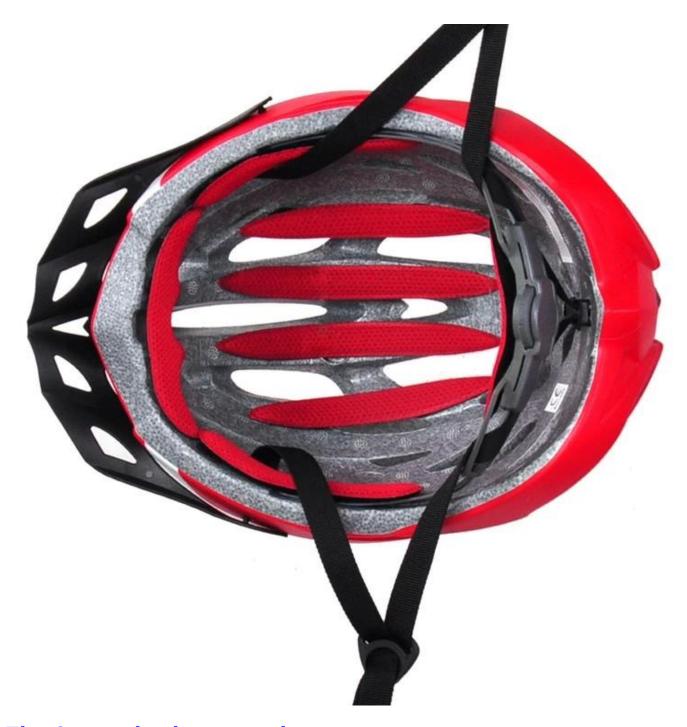

## The detail pictures of specialized mountain bike helmets

## **Adjustment System Options**

There different kinds of inner padding fabric options.

EVA pads: It is closed cell and impervious to water, has resilient feel.

Mesh pads: it can prevent dust and small insect fly into the helmet during wild riding.

Nylon pads: antibacterial and skin-friendly, easy to clean.

Velvet pads: very soft and comfortable feeling.

Cool max pads: very high-end, can keep the hair dry and cool during riding. Low quality pads: easy broken after friction with hair, uncomfortable and hot.

## **Inner Padding Fabric Options**

Breathability and comfort are extremely important, that's why the Manta features Airlite straps which are 15% lighter than a standard helmet strap. Tetoron straps are lighter, stronger and more breathable than a normal helmet strap. They also do not stick to the face as easily when temperatures begin to increase. Fast Adapting System webbing can be easily and continuously tailored to your exact head shape. The helmet stays securely on the head in all situations and the webbing straps are always in the best position.