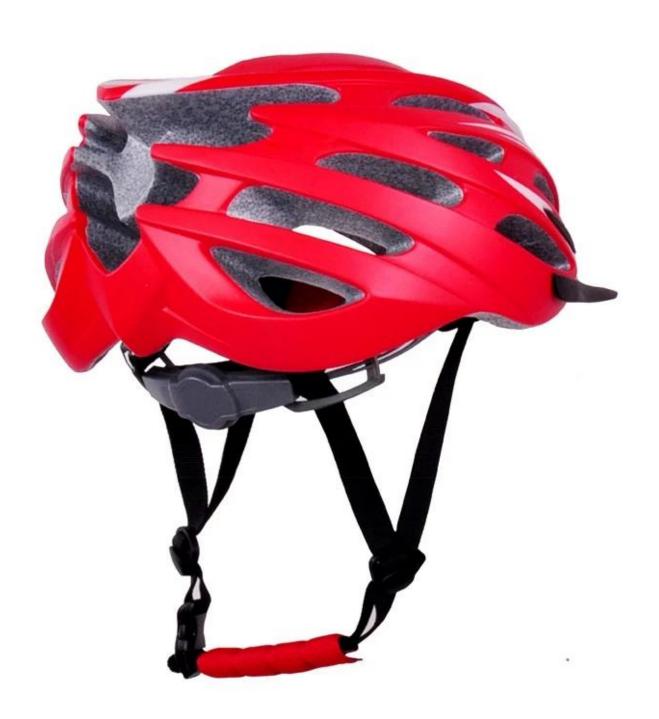

|
| Color                   | Pantone, customized                                                                         |
| size/head circumference | S/M (54-58CM) M/L (58-62CM)                                                                 |
| Weight                  | 270g                                                                                        |
| Sample Time             | 7 days                                                                                      |
| MOQ                     | 300pcs                                                                                      |
| Package details         | PP bag+individual color box packing+mastercarton                                            |

## The detail pictures of specialized mountain bike helmets











## The Customized accessories:

There are four different helmet strap buckle for your freely choice:

- Standard ITW brand Nylon helmet buckle
- Traditional helmet buckle
- Patent self-developed magnetic buckle (the comprehensive safety, functionality and great ease of use of helmets with the "one-hand fastener", with strong magnets make them easy to close and open, very convenient and safe).
- Fidlock brand magetic buckle.

Customized varieties colors of helmet accessories for your freely choice:

- Available helmet lockable strap divider in varieties color.
- Available helmet strap buckle in varieties colors.
- Available helmet strap holder in varieties colors.

## **Buckle Options**





Don't be surprised! As a factory with 23-year R&D experience, we have developed a serie of adj