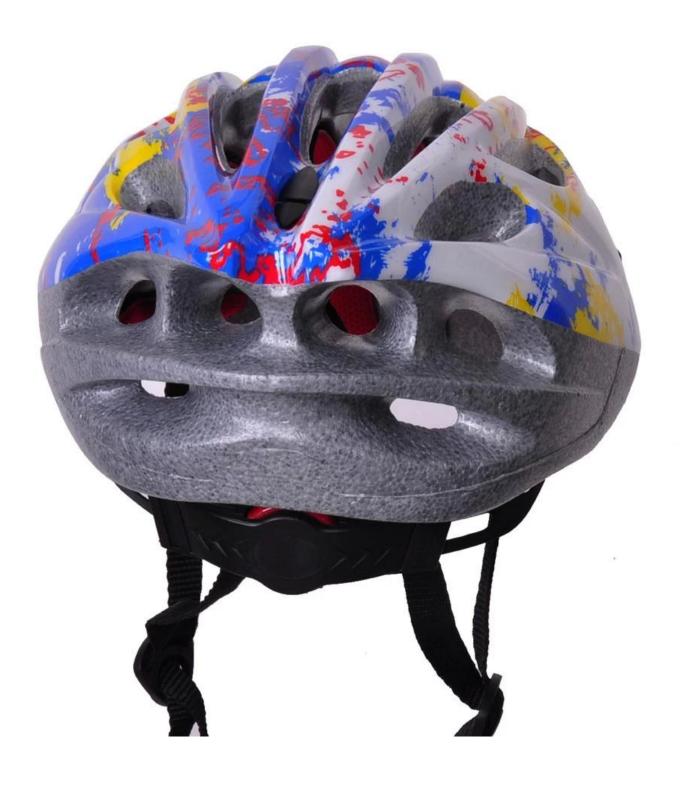

|
| MOQ             | 300pcs                                           |
| Package details | PP bag+individual color box packing+mastercarton |

## The Advantages of specialized youth helmet:

- 1. it's super lightest, only 235g, and well-ventilated,
- 2. out-mould technology: seamless , when the helmet by the impact , the entire helmet uniform force,
- 3. Thicken PC shell ,protection would be sharply increased.
- 4. High density gray EPS material, light weight, Shock resistance, provide reliable protection .
- 5. with patent adjustment headlock buckle , PA webbing, washable pads.
- 6. Lining Pad equipped with hot-pressing technology.
- 7. Certification: CE-EN1078 certified for impact protection.

## The detail pictures of specialized youth helmet:











# Packaging of the helmet:

Items per Carton: 12 Pieces/Carton

Package Measurements: 73X58X35 cm

Gross Weight: 6.50 kg

Package Type: 1PCS/PP bag wth color box, 12 PCS PER BROWN CARTON





# The knowledge of kids bicycle helmet:

#### **European Headform:**

An Oval shaped helmet is designed for a rider's head with a dimension which is considerably fit for Europeans.

#### **Generic headform:**

A generic headform helmet is designed for a rider's head with a dimension which is slightly longer front-toback than its side-to-side measurement.

#### Asian headform:

A Round shaped helmet is designed for a rider's head with a dimension which is condierably fit for Asians.

# **Helmet Shape 101**



An Oval shaped helmet is designed for a rider's head with a dimension which is conside