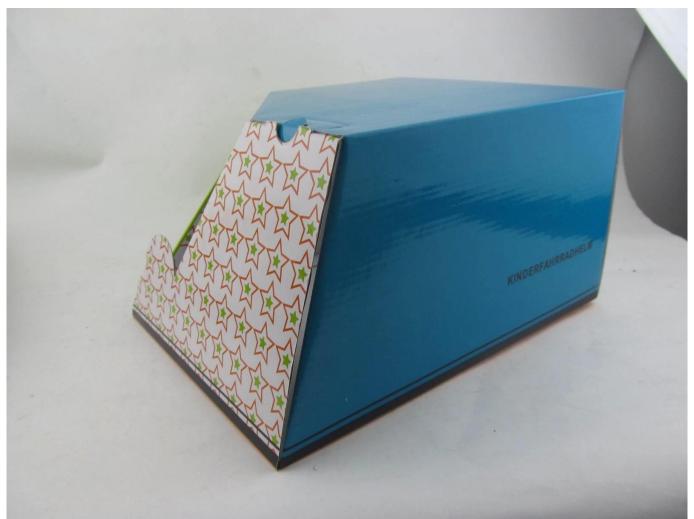

# Packaging of the helmet:

Items per Carton: 12 Pieces/Carton

Package Measurements: 73X58X35 cm

Gross Weight: 6.50 kg

Package Type: 1PCS/PP bag wth color box, 12 PCS PER BROWN CARTON