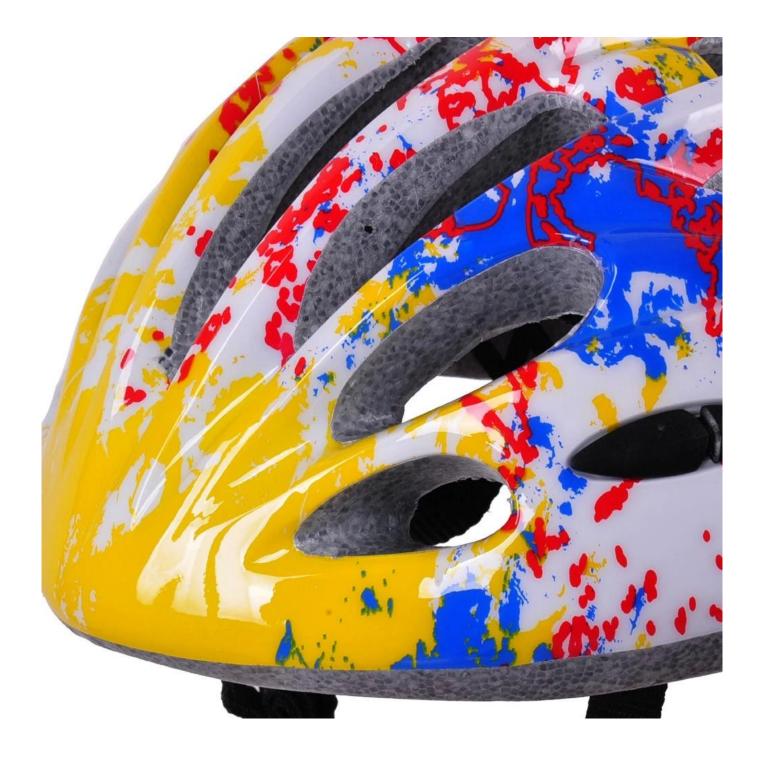

|
| MOQ             | 300pcs                                           |
| Package details | PP bag+individual color box packing+mastercarton |

## The Advantages of specialized youth helmet:

- 1. it's super lightest, only 235g, and well-ventilated,
- 2. out-mould technology: seamless , when the helmet by the impact , the entire helmet uniform force,
- 3. Thicken PC shell ,protection would be sharply increased.
- 4. High density gray EPS material, light weight, Shock resistance, provide reliable protection .
- 5. with patent adjustment headlock buckle , PA webbing, washable pads.
- 6. Lining Pad equipped with hot-pressing technology.
- 7. Certification: CE-EN1078 certified for impact protection.

## The detail pictures of specialized youth helmet:











# Packaging of the helmet:

Items per Carton: 12 Pieces/Carton

Package Measurements: 73X58X35 cm

Gross Weight: 6.50 kg

Package Type: 1PCS/PP bag wth color box, 12 PCS PER BROWN CARTON





# The knowledge of kids bicycle helmet:

#### **European Headform:**

An Oval shaped helmet is designed for a rider's head with a dimension which is considerably fit for Europeans.

#### **Generic headform:**

A generic headform helmet is designed for a rider's head with a dimension which is slightly longer front-toback than its side-to-side measurement.

#### Asian headform:

A Round shaped helmet is designed for a rider's head with a dimension which is condierably fit for Asians.

# **Helmet Shape 101**



An Oval shaped helmet is designed for a rider's head with a dimension which is considera