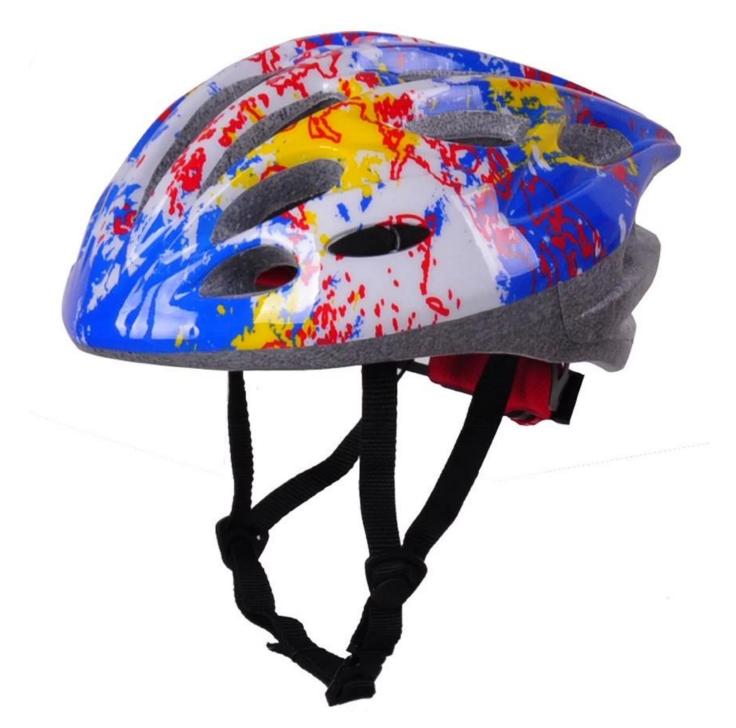

# Specialized youth helmet, youth bicycle helmet for sale AU-B32



# The specification of specialized youth helmet:

| Model No.               | AU-B32                       |
|-------------------------|------------------------------|
| Material                | In-mold EPS liner & PC shell |
| Certification           | CE EN1078                    |
| Vents                   | 19 air vents                 |
| Color                   | Pantone, customized          |
| size/head circumference | M/L 54-61CM                  |

| Weight          | 235g                                             |
|-----------------|--------------------------------------------------|
| Sample Time     | 7 days                                           |
| MOQ             | 300pcs                                           |
| Package details | PP bag+individual color box pa