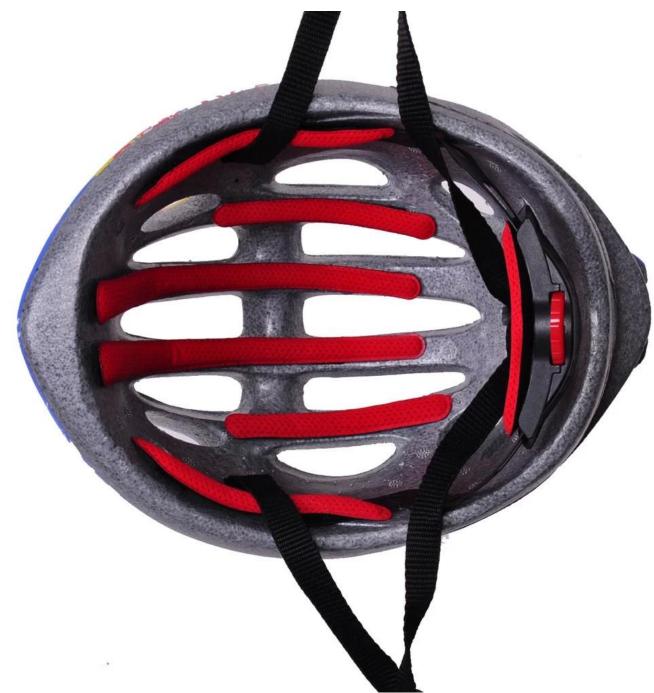

## The detail pictures of specialized youth helmet:

## The Advantages of specialized youth helmet:

- 1. it's super lightest, only 235g, and well-ventilated,
- 2. out-mould technology: seamless , when the helmet by the impact , the entire helmet uniform force,
- 3. Thicken PC shell ,protection would be sharply increased.
- 4. High density gray EPS material, light weight, Shock resistance, provide reliable protection .
- 5. with patent adjustment headlock buckle , PA webbing, washable pads.
- 6. Lining Pad equipped with hot-pressing technology.
- 7. Certification: CE-EN1078 certified for impact protection.