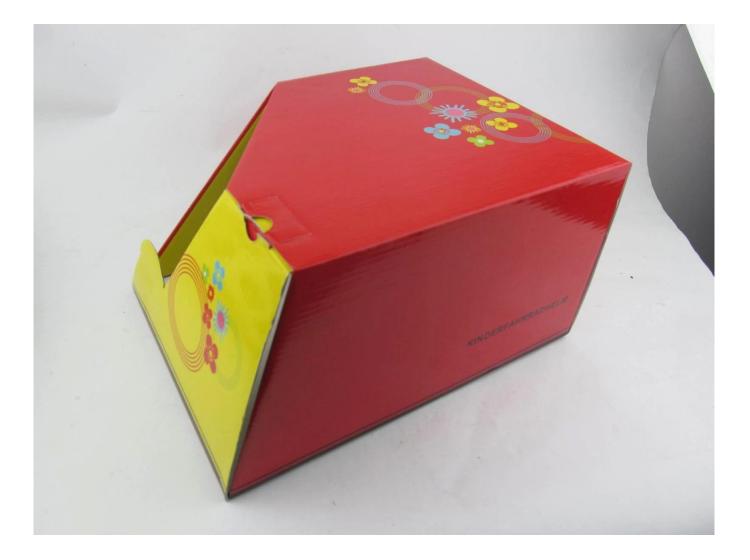

# Packaging of the helmet:

Items per Carton: 12 Pieces/Carton

Package Measurements: 73X58X35 cm

Gross Weight: 6.50 kg

Package Type: 1PCS/PP bag wth color box, 12 PCS PER BROWN CARTON