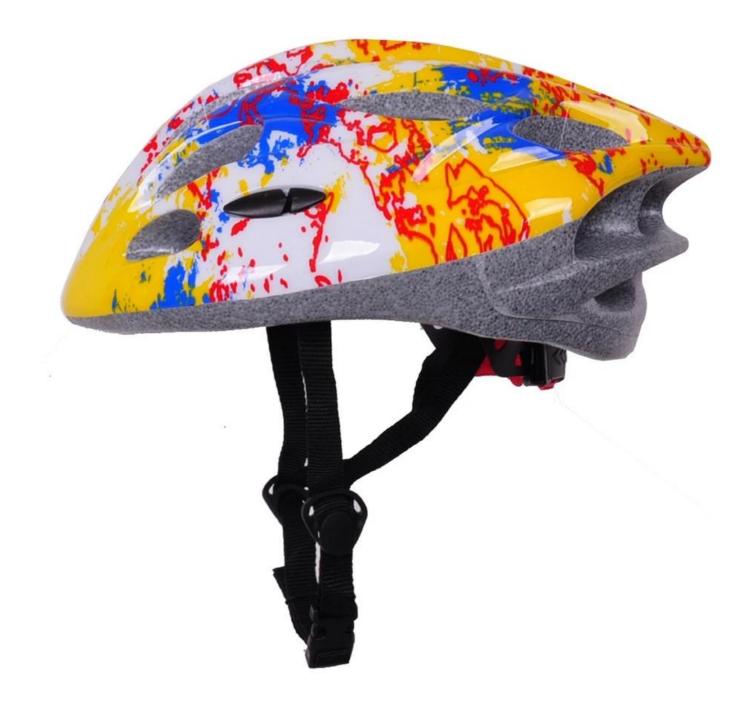

## The detail pictures of specialized youth helmet:

## The Advantages of specialized youth helmet:

- 1. it's super lightest, only 235g, and well-ventilated,
- 2. out-mould technology: seamless , when the helmet by the impact , the entire helmet uniform force,
- 3. Thicken PC shell ,protection would be sharply increased.
- 4. High density gray EPS material, light weight, Shock resistance, provide reliable protection .
- 5. with patent adjustment headlock buckle , PA webbing, washable pads.
- 6. Lining Pad equipped with hot-pressing technology.
- 7. Certification: CE-EN1078 certified for impact protection.