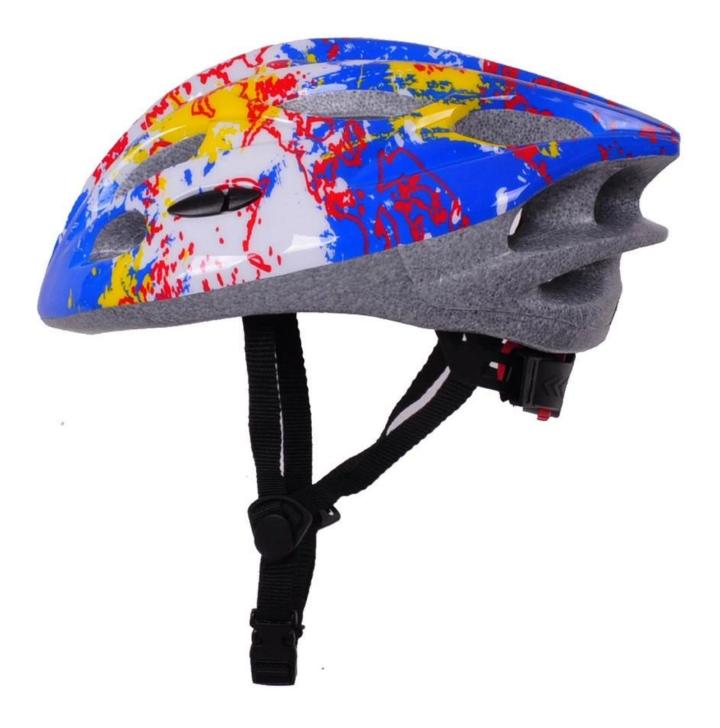

|
| MOQ             | 300pcs                                           |
| Package details | PP bag+individual color box packing+mastercarton |

## The Advantages of specialized youth helmet:

- 1. it's super lightest, only 235g, and well-ventilated,
- 2. out-mould technology: seamless , when the helmet by the impact , the entire helmet uniform force,
- 3. Thicken PC shell ,protection would be sharply increased.
- 4. High density gray EPS material, light weight, Shock resistance, provide reliable protection .
- 5. with patent adjustment headlock buckle , PA webbing, washable pads.
- 6. Lining Pad equipped with hot-pressing technology.
- 7. Certification: CE-EN1078 certified for impact protection.

## The detail pictures of specialized youth helmet:











# Packaging of the helmet:

Items per Carton: 12 Pieces/Carton

Package Measurements: 73X58X35 cm

Gross Weight: 6.50 kg

Package Type: 1PCS/PP bag wth color box, 12 PCS PER BROWN CARTON





# The knowledge of kids bicycle helmet:

#### **European Headform:**

An Oval shaped helmet is designed for a rider's head with a dimension which is considerably fit for Europeans.

#### **Generic headform:**

A generic headform helmet is designed for a rider's head with a dimension which is slightly longer front-toback than its side-to-side measurement.

#### Asian headform:

A Round shaped helmet is designed for a rider's head with a dimension which is condierably fit for Asians.

# **Helmet Shape 101**



An Oval shaped helmet is designed for a rider's head with a dimension which is consi