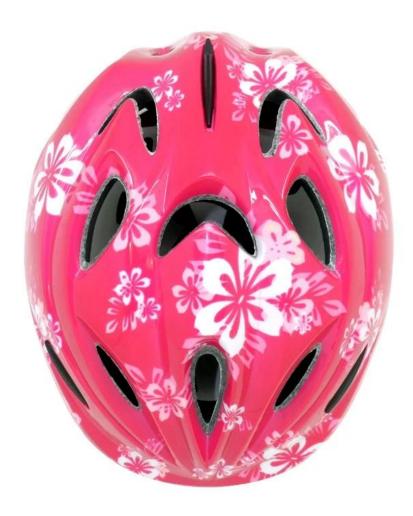

### The advantages of this toddlers cycle helmet:

- 1. It's super lightest, and well-ventilated.
- 2. Three-dimensional duct design: This girls bicycle helmet design is very aerodynamic drag coefficient is small, in the process of riding, people wear more cool.
- 3. Removable brim: Block the sun and bike helmet toddler block the rain when riding.
- 4. In-mould technology: seamless, when the helmet by the impact, the entire helmet uniform force.
- 5. The high quality PC shell.
- 6. The black EPS material is imported from American.
- 7. The kids accessories: adjustable chin helmet toddler strap with quick-release buckle; rear lock adjustment; cool comfortable pads.
- 8. Certification: CE-CPSC-ASTM-AS/NZS-TUV-EN1078 certified for impact protection.

### **Product Picture**

So far, we have been manufacturing & exporting different kinds of spiderman toddler helmets for more than 24 years. You can purchase latest design quality girls cycling helmet here as well as personalize your own designs since we can provide a strong R&D support. We provide different option for custom toddlers bike helmets service that you can select the different helmet color ,different strap color, LOGO custom service ,inner pad design ,divider color ,different strap buckle color ,and we can provide different head adjuster even different color for visor.