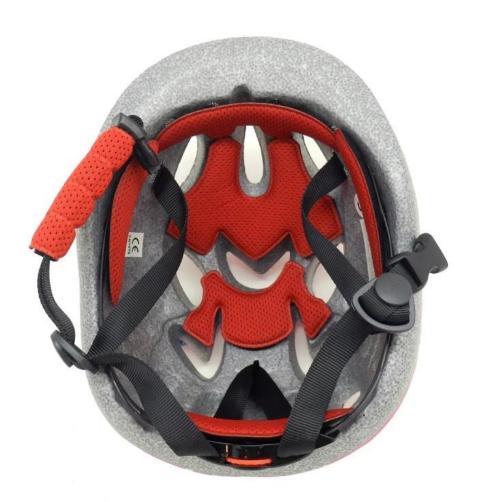

#### **Product Features**

- 1. Thicken PC shell, protection would be sharply increased.
- 2. High density gray EPS material, light giro toddler helmet weight, Shock resistance, provide reliable protection.
- 3. With adjustment headlock buckle, PA webbing, washable pads.
- 4. Lining Pad equipped with hot-pressing technology.

# **Product Detail**

| Item                        | Feature                                                   | Optional                                                                                                                                                                                                                                         |
|-----------------------------|-----------------------------------------------------------|--------------------------------------------------------------------------------------------------------------------------------------------------------------------------------------------------------------------------------------------------|
| 1.Product<br>Name           | kids/bike<br>helmet                                       | <u>Casual helmet</u> , racing helmet, road bike helmet, mountain bike helmet, city bike helmet, cycle helmet for children                                                                                                                        |
| 2.Model<br>Number           | AU-C03                                                    |                                                                                                                                                                                                                                                  |
| 3. Material                 | PVC+EPS                                                   | out mold technique With patent adjustment ,nylon chin<br>strap and ITW buckle, headkey headring. EPS gray<br>material, EPS+PC in mold helmet, adjustable chin strap<br>with quick-release buckle; rear lock adjustment; cool<br>comfortable pads |
| 4. Age                      | 3-13years old                                             |                                                                                                                                                                                                                                                  |
| 5. Color                    | any pantone<br>color                                      | any pantone color                                                                                                                                                                                                                                |
| 6. Size                     | M(52-57CM)                                                | standard adult size or children size                                                                                                                                                                                                             |
| 7. Logo .                   | sticker<br>Printing,<br>watermark, heat<br>transfer, etc. |                                                                                                                                                                                                                                                  |
| 8. MOQ                      | 500 pcs Each<br>color no less<br>than 300pcs              |                                                                                                                                                                                                                                                  |
| 9. Carton Size              | 73*58*35CM                                                |                                                                                                                                                                                                                                                  |
| 10. Packing                 | 12pcs/ctn                                                 | 10pcs master ctn                                                                                                                                                                                                                                 |
| 11. Price<br>Term           | FOB                                                       |                                                                                                                                                                                                                                                  |
| 12. Shipping<br>Method      | By sea or by air express                                  |                                                                                                                                                                                                                                                  |
| 13. Payment<br>Terms        | T/T, Western<br>Union, L/C                                |                                                                                                                                                                                                                                                  |
| 14. Sample<br>time 4-7 days | 4-7 days                                                  | after we receive your sample details                                                                                                                                                                                                             |
| 15. Production<br>Lead Time | 20-30 days                                                | approx after your confirmation to pre-production samples, and also according to your order quantity                                                                                                                                              |