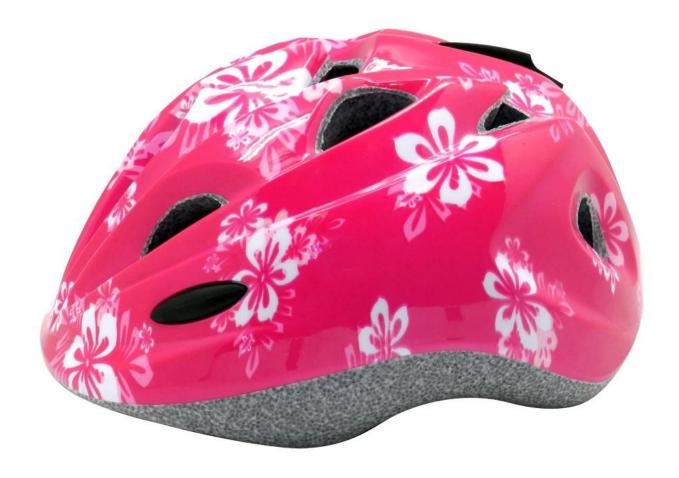

### The advantages of this toddlers cycle helmet:

- 1. It's super lightest, and well-ventilated.
- 2. Three-dimensional duct design: This girls bicycle helmet design is very aerodynamic drag coefficient is small, in the process of riding, people wear more cool.
- 3. Removable brim: Block the sun and bike helmet toddler block the rain when riding.
- 4. In-mould technology: seamless, when the helmet by the impact, the entire helmet uniform force.
- 5. The high quality PC shell.
- 6. The black EPS material is imported from American.
- 7. The kids accessories: adjustable chin helmet toddler strap with quick-release buckle; rear lock adjustment; cool comfortable pads.
- 8. Certification: CE-CPSC-ASTM-AS/NZS-TUV-EN1078 certified for impact protection.

#### **Product Features**

- 1. Thicken PC shell, protection would be sharply increased.
- 2. High density gray EPS material, light giro toddler helmet weight, Shock resistance, provide reliable protection.
- 3. With adjustment headlock buckle, PA webbing, washable pads.
- 4. Lining Pad equipped with hot-pressing technology.