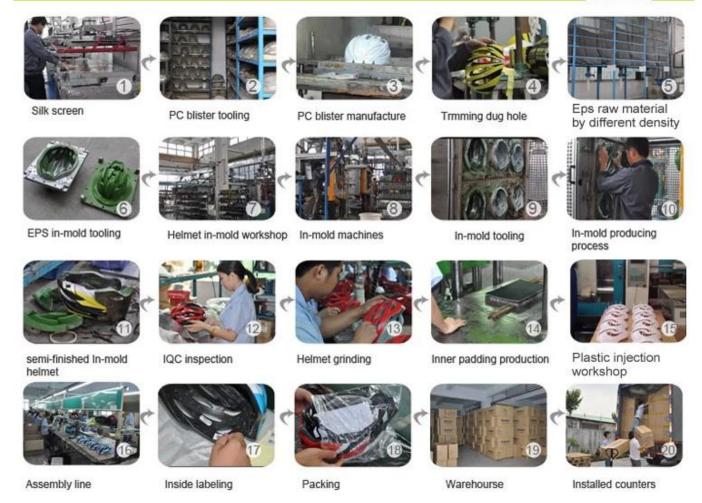

### The helmet production procedure is as below:

silk screen  $\rightarrow$  PC blister tooling  $\rightarrow$  PC blister manufacture  $\rightarrow$  Trimming dug hole  $\rightarrow$  EPS raw material by different density  $\rightarrow$  EPS in-mold tooling  $\rightarrow$  helmet in-mold workshop  $\rightarrow$  in-mold machines  $\rightarrow$  in-mold tooling  $\rightarrow$  in-mold producing process  $\rightarrow$  semi-finished in-mold helmet  $\rightarrow$  IQC inspection  $\rightarrow$  helmet grinding  $\rightarrow$  inner padding production  $\rightarrow$  plastic injection workshop  $\rightarrow$  assembly line  $\rightarrow$ inside labeling  $\rightarrow$  packing  $\rightarrow$  warehouse  $\rightarrow$  installed counters.

#### **Production Procedure**