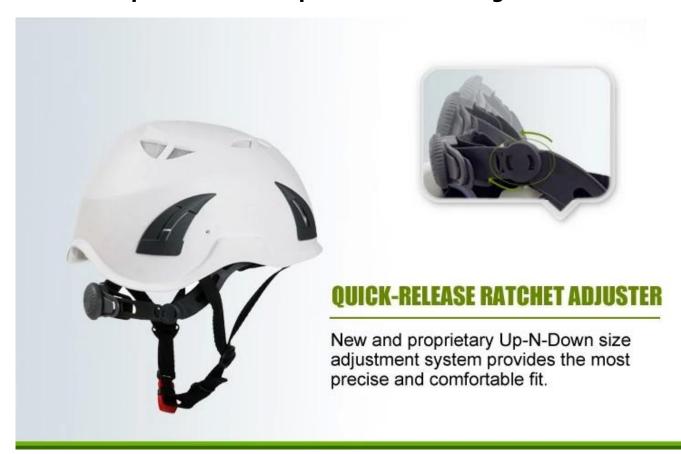

Orange Blue

Led light headlamp led light



Safety helmet with ear protection and mesh faceshield AU-M02 white Red

Yellow Orange

Blue

black earmuff good sound insulation faceshield iron mesh



Safety helmet with plastic visor The set is compatible with our special visor and earmuff. AU-M02 white

white Red Yellow

Orange Blue Green

plastic with eye protection



Firefighter hats accessories available:

- 1) Safety helmet with LED light: headlamp led light.
- 2) Safety helmet with ear protection and mesh faceshield: Earmuff good sound insulation, Faceshield iron mesh.
- 3) Safety helmet with plastic visor The set is compatible with our special visor and earmuff: Visor span>plastic with eye>protection, Earmuff>good sound insulation.

### The detail pictures of camp helmets climbing:





# Area of application rock helmets:

Rock climbing, Outdoor adventure, Sea rescue, Big wall climbing, Rescue and evacuation, Tree Care, Cave adventure, Civil defence etc...

#### **Our Test lab:**

In order to manufacture quality helmets, we learn not only from the design theory, but also make progress from testing result! That's why our factory equipped with professional testing lab to ensure every design is practical & amenable! Our testing standard is more strict than the related certificate requirements, that's why we can promise the model that we provide can definitely pass the corresponding test by third-party!

# Our In-house Testing Lab





### **Certification:**

Below is our certificate: we have ISO9001, letters patent, CE documents, and we have our own lab to make sure ever