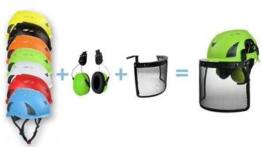

#### Military helmet light accessories available:

- 1) Safety climbing helmet with LED light: headlamp AAA/AA led light.
- 2) Safety climbing helmet with ear protection and mesh faceshield:

The durable shell of earmuff is made out of high impact resistant ABS material. The extra soft ear cushions provide you maximum seal, comfort and complete hearing protection. It is suitable for people who work in the high noisy workplace.

Yellow Orange

Blue

black earmuff good sound insulation faceshield iron mesh

Safety helmet with plastic visor The set is compatible with our special visor and earmuff. AU-M02 white

white Red Yellow

Orange Blue Green

plastic with eye protection

Firefighter hats accessories available:

- 1) Safety helmet with LED light: headlamp led light.
- 2) Safety helmet with ear protection and mesh faceshield: Earmuff good sound insulation, Faceshield iron mesh.
- 3) Safety helmet with plastic visor The set is compatible with our special visor and earmuff: Visor span>plastic with eye>protection, Earmuff>good sound insulation.