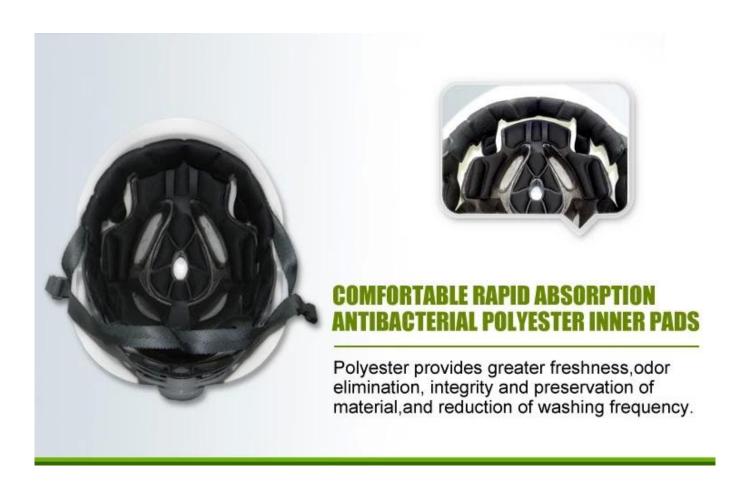

range Blue

Led light headlamp led light



Safety helmet with ear protection and mesh faceshield AU-M02 white Red

Yellow Orange

Blue

black earmuff good sound insulation faceshield iron mesh



Safety helmet with plastic visor The set is compatible with our special visor and earmuff. AU-M02 white

white Red Yellow

Orange Blue Green

plastic with eye protection



Firefighter hats accessories available:

- 1) Safety helmet with LED light: headlamp led light.
- 2) Safety helmet with ear protection and mesh faceshield: Earmuff good sound insulation, Faceshield iron mesh.
- 3) Safety helmet with plastic visor The set is compatible with our special visor and earmuff: Visor span>plastic with eye>protection, Earmuff>good sound insulation.

### The detail pictures of camp helmets climbing:





# Area of application rock helmets:

Rock climbing, Outdoor adventure, Sea rescue, Big wall climbing, Rescue and evacuation, Tree Care, Cave adventure, Civil defence etc...

#### **Our Test lab:**

In order to manufacture quality helmets, we learn not only from the design theory, but also make progress from testing result! That's why our factory equipped with professional testing lab to ensure every design is practical & amenable! Our testing standard is more strict than the related certificate requirements, that's why we can promise the model that we provide can definitely pass the corresponding test by third-party!

# Our In-house Testing Lab





### **Certification:**

Below is our certificate: we have ISO9001, letters patent, CE documents, and we have our own lab to make sure every