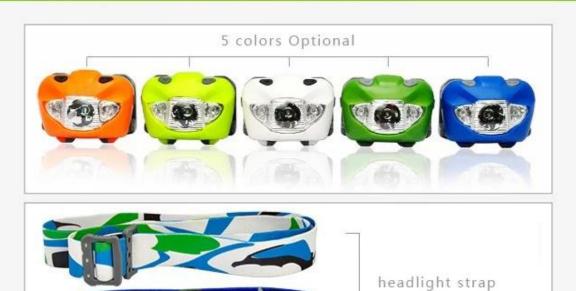

material. The extra soft ear cushions provide you maximum seal, comfort and complete hearing protection. It is suitable for people who work in the high noisy workplace.

- 3) Safety climbing helmet with plastic visor:
- New visor mounting system is made of polycarbonate and allows two positions : UP-on top of the helmet and Down-working position.
- Polycarbonate construction eliminates oxidation and loss of the traditional mounting screws.
- Expanded face-surface protection
- Equipped with a protective film to be removed before use.
- Certified CE EN166, anti-fog, anti-scratched.



Extremely well-made LED headlight with CREE chips, High light, Low light, SOS, Strobe are all integrated in one chip. There are also 2 red LEDs that can achieve different use of purpose!

# 5 colors Optional





### **SAFETY HELMET**



### Helmet accessories available

2 colors Optionalz

Safety helmet with LED light.

white Red AU-M02

Yellow Orange Blue

Led light headlamp led light



Safety helmet with ear protection and mesh faceshield AU-M02 white Red

Yellow Orange

Blue

black earmuff good sound insulation faceshield iron mesh



Safety helmet with plastic visor The set is compatible with our special visor and earmuff. AU-M02 white

white Red Yellow

Orange Blue Green

plastic with eye protection



Firefighter hats accessories available:

- 1) Safety helmet with LED light: headlamp led light.
- 2) Safety helmet with ear protection and mesh faceshield: Earmuff good sound insulation, Faceshield iron mesh.
- 3) Safety helmet with plastic visor The set is compatible with our special viso