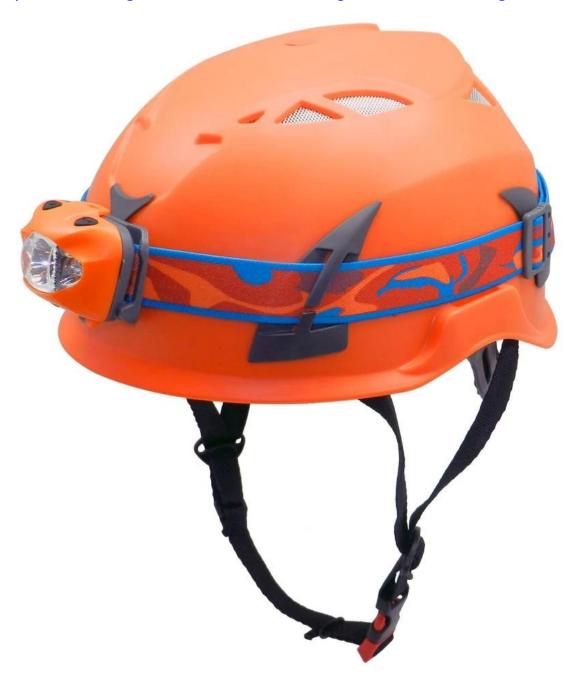

Sport Climbing Helmet With Streamlight Fire Helmet Light AU-M02

# **Detail description of** <u>streamlight fire helmet light</u>:

| Model No.               | AU-M02 <u>bike helmet light mount</u>              |
|-------------------------|----------------------------------------------------|
| External material       | PP shell                                           |
| Inner material          | high density EPS foam + soft inner pads            |
| headband                | PE Polythene                                       |
| Lamp Carring System     | External Nylon 6.6 Lamp Clips                      |
| Earmuff                 | 30-35db NRR hearing protector                      |
| Face mask               | PC plastic visor/ PC plastic goggle/ iron mesh     |
| Color                   | red, yellow, blue,green,orange,black,white,pink    |
| Size/Head circumference | 51-62cm                                            |
| Weight                  | 407 g (ear muffs and eyes shield are not included) |

Extremely well-made LED headlight with CREE chips, High light, Low light, SOS, Strobe are all integrated in one chip. There are also 2 red LEDs that can achieve different use of purpose!