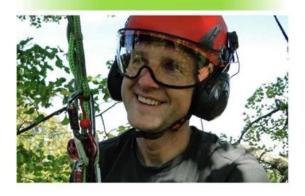

Sport Climbing Helmet With Streamlight Fire Helmet Light AU-M02

# **Detail description of** <u>streamlight fire helmet light</u>:

| Model No.               | AU-M02 <u>bike helmet light mount</u>              |
|-------------------------|----------------------------------------------------|
| External material       | PP shell                                           |
| Inner material          | high density EPS foam + soft inner pads            |
| headband                | PE Polythene                                       |
| Lamp Carring System     | External Nylon 6.6 Lamp Clips                      |
| Earmuff                 | 30-35db NRR hearing protector                      |
| Face mask               | PC plastic visor/ PC plastic goggle/ iron mesh     |
| Color                   | red, yellow, blue,green,orange,black,white,pink    |
| Size/Head circumference | 51-62cm                                            |
| Weight                  | 407 g (ear muffs and eyes shield are not included) |