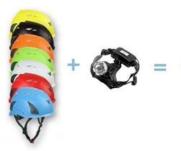

#### Military helmet light accessories available:

- 1) Safety climbing helmet with LED light: headlamp AAA/AA led light.
- 2) Safety climbing helmet with ear protection and mesh faceshield:

The durable shell of earmuff is made out of high impact resistant ABS material. The extra soft ear cushions provide you maximum seal, comfort and complete hearing protection. It is suitable for people who work in the high noisy workplace.

# 5 colors Optional

### Helmet accessories available

2 colors Optionalz

Safety helmet with LED light.

white Red AU-M02

Yellow Orange Blue

Led light headlamp led light

Safety helmet with ear protection and mesh faceshield AU-M02 white Red