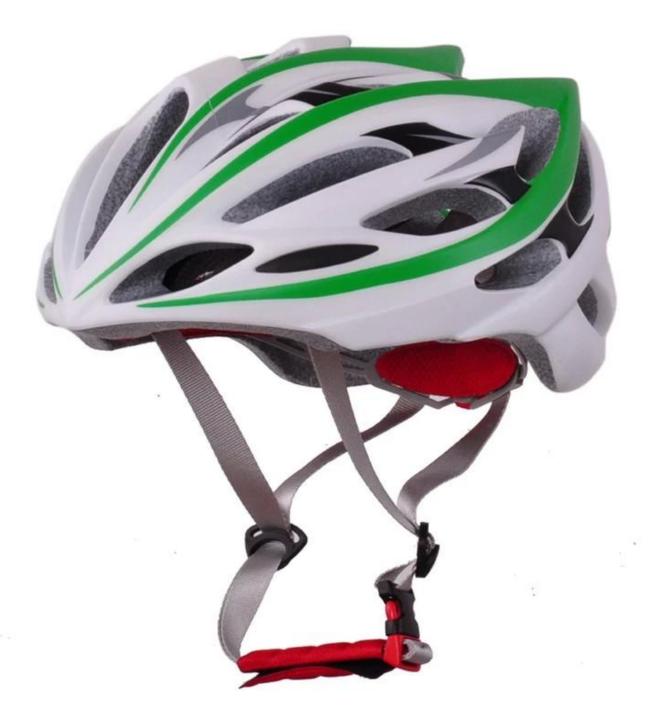

# Sport abus bike helmet, best all mountain helmet B13



## The Details of abus bike helmet:

- Well-ventilated, with very cooling air tunnel and reasonable aero shape design.
- Three-dimensional duct design: This design is very aerodynamic drag coefficient is small , in the process of riding , people wear more cool.
- In-mold technology, when the helmet by the impact, the entire helmet uniform force.
- The high quality eco-friendly high temperature resistant PC shell.

- The high density black EPS material is imported from American,
- -360° size adjustment systems, anti-slip adjustment button, can bring you a stable and safety experience, your comfort is the prior consideration during the design.
- The bicycle accessories: adjustable chin strap with quick-release buckle; rear lock adjustment; cool comfortable pads;
- Certification: CE-EN1078