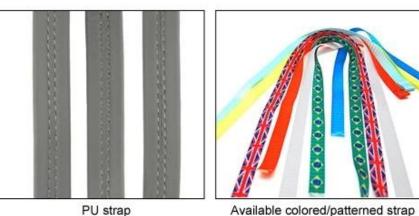

## **Inner Padding Fabric Options**

Breathability and comfort are extremely important, that's why the Manta features Airlite straps which are 15% lighter than a standard helmet strap. Tetoron straps are lighter, stronger and more breathable than a normal helmet strap. They also do not stick to the face as easily when temperatures begin to increase. Fast Adapting System webbing can be easily and continuously tailored to your exact head shape. The helmet stays securely on the head in all situations and the webbing straps are always in the best position.

# **Helmet Strap Options**

Tetoron strap