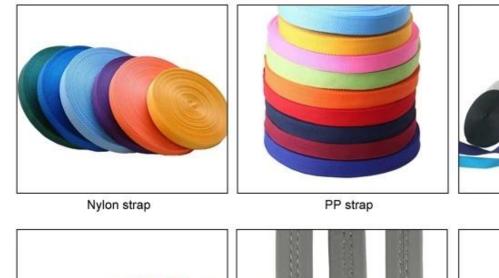

## **Inner Padding Fabric Options**

Breathability and comfort are extremely important, that's why the Manta features Airlite straps which are 15% lighter than a standard helmet strap. Tetoron straps are lighter, stronger and more breathable than a normal helmet strap. They also do not stick to the face as easily when temperatures begin to increase. Fast Adapting System webbing can be easily and continuously tailored to your exact head shape. The helmet stays securely on the head in all situations and the webbing straps are always in the best position.

# **Helmet Strap Options**

Tetoron strap