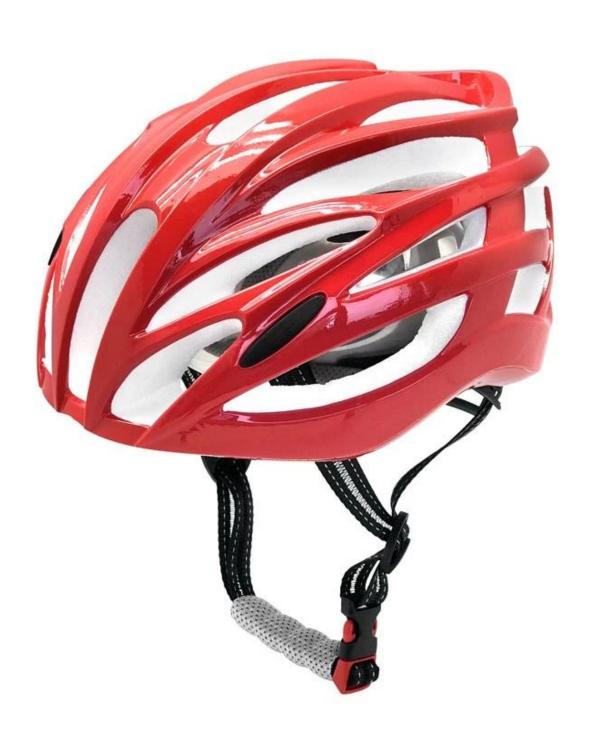

------------------------------------------|
| Material                | EPS foam & PC shell double in-mold technology    |
| Certification           | CE EN1078                                        |
| Vents                   | 24 vents                                         |
| Color                   | Pantone, customized                              |
| size/head circumference | S/M (54-58CM) M/L (58-62CM)                      |
| Weight                  | 190g                                             |
| Sample Time             | 7 days                                           |
| MOQ                     | 300pcs                                           |
| Package details         | PP bag+individual color box packing+mastercarton |

# The detail pictures of bike helmets:











# The Customized accessories:

So far, we have been manufacturing & exporting different kinds of helmets for more than 24 years. You can purchase latest design quality helmets here as well as personalize your own designs since we can provide a strong R&D support.We provide different option for custom service that you can select the different helmet color , different strap color,LOGO custom service ,inner pad design , divider color , different strap buckle color, and we can provide different head adjuster even different color for visor.





The Dial of Adjustment can be interchangeable with LED light

## The head circumference knowledge of bike helmets:

#### **European Headform:**

An Oval shaped helmet is designed for a rider's head with a dimension which is considerably fit for Eu