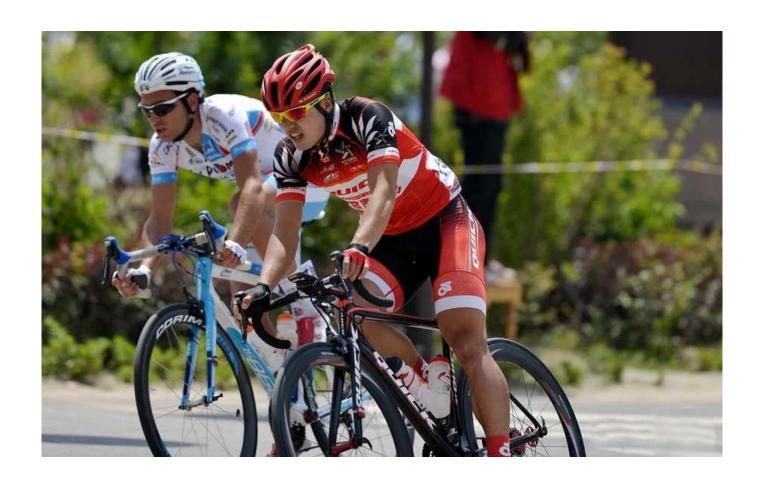

# <u>Ultralight 190g bike helmets, CE approved bike helmet</u> statistics AU-B091

### The description of bike helmets:

- Super lightest: only 190g, well-ventilated, with very cooling air tunnel and reasonable aero shape design.
- Three-dimensional duct design: This design is very aerodynamic drag coefficient is small , in the process of riding , people wear more cool.
- In-mold technology, when the helmet by the impact, the entire helmet uniform force.
- The high quality eco-friendly high temperature resistant PC shell.
- The high density black EPS material is imported from American,
- The bicycle accessories: adjustable chin strap with quick-release buckle; rear lock adjustment; cool comfortable pads;
- Certification: CE-EN1078 certified for impact protection.