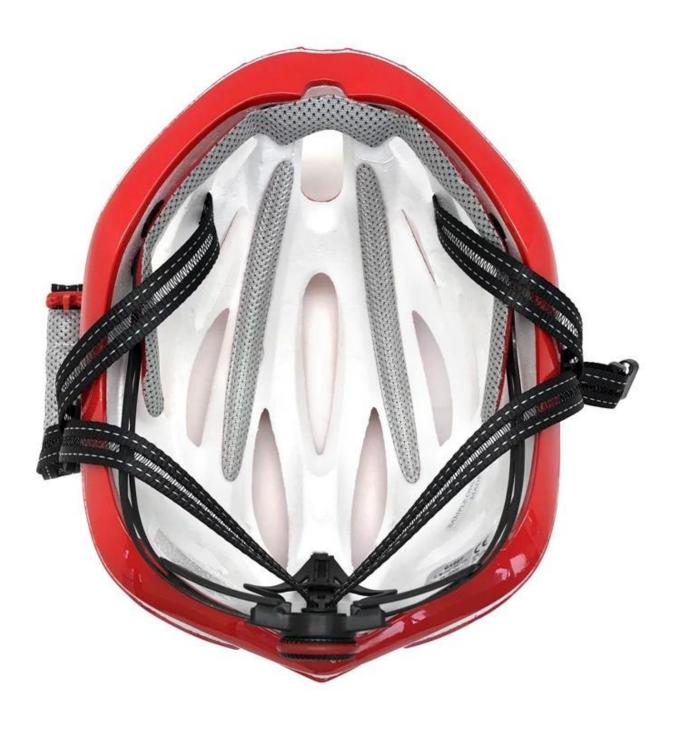

--------------------------------------|
| Material                | EPS foam & PC shell double in-mold technology    |
| Certification           | CE EN1078                                        |
| Vents                   | 24 vents                                         |
| Color                   | Pantone, customized                              |
| size/head circumference | S/M (54-58CM) M/L (58-62CM)                      |
| Weight                  | 190g                                             |
| Sample Time             | 7 days                                           |
| MOQ                     | 300pcs                                           |
| Package details         | PP bag+individual color box packing+mastercarton |

# The detail pictures of bike helmets:











# The Customized accessories:

So far, we have been manufacturing & exporting different kinds of helmets for more than 24 years. You can purchase latest design quality helmets here as well as personalize your own designs since we can provide a strong R&D support.We provide different option for custom service that you can select the different helmet color , different strap color,LOGO custom service ,inner pad design , divider color , different strap buckle color, and we can provide different head adjuster even different color for visor.





The Dial of Adjustment can be interchangeable with LED light

## The head circumference knowledge of bike helmets:

#### **European Headform:**

An Oval shaped helmet is designed for a rider's head with a dimension which is considerably fit for Europe