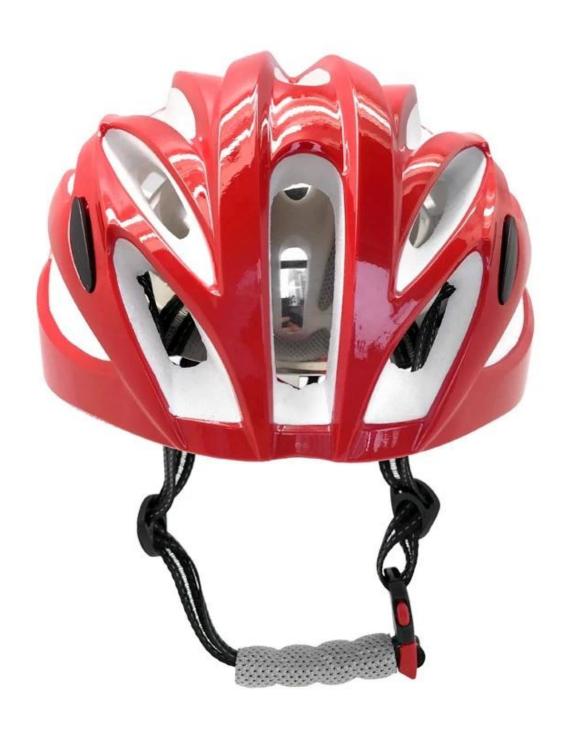

--------------------------------------------|
| Material                | EPS foam & PC shell double in-mold technology    |
| Certification           | CE EN1078                                        |
| Vents                   | 24 vents                                         |
| Color                   | Pantone, customized                              |
| size/head circumference | S/M (54-58CM) M/L (58-62CM)                      |
| Weight                  | 190g                                             |
| Sample Time             | 7 days                                           |
| MOQ                     | 300pcs                                           |
| Package details         | PP bag+individual color box packing+mastercarton |

# The detail pictures of bike helmets:











# The Customized accessories:

So far, we have been manufacturing & exporting different kinds of helmets for more than 24 years. You can purchase latest design quality helmets here as well as personalize your own designs since we can provide a strong R&D support.We provide different option for custom service that you can select the different helmet color , different strap color,LOGO custom service ,inner pad design , divider color , different strap buckle color, and we can provide different head adjuster even different color for visor.





The Dial of Adjustment can be interchangeable with LED light

## The head circumference knowledge of bike helmets:

#### **European Headform:**

An Oval shaped helmet is designed for a rider's head with a dimension which is considerably fit for