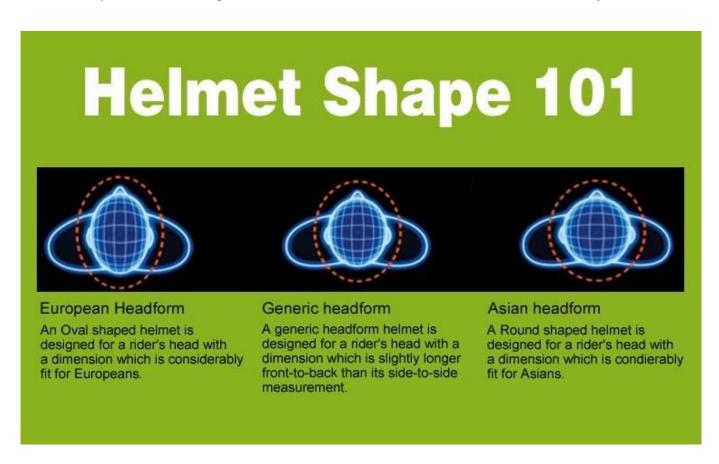

## The head circumference knowledge of bike helmets:

#### **European Headform:**

An Oval shaped helmet is designed for a rider's head with a dimension which is considerably fit for Europeans.

#### **Generic headform:**

A generic headform helmet is designed for a rider's head with a dimension which is slightly longer front-to-back than its side-to-side measurement.

#### Asian headform:

A Round shaped helmet is designed for a rider's head with a dimension which is condierably fit for Asians.