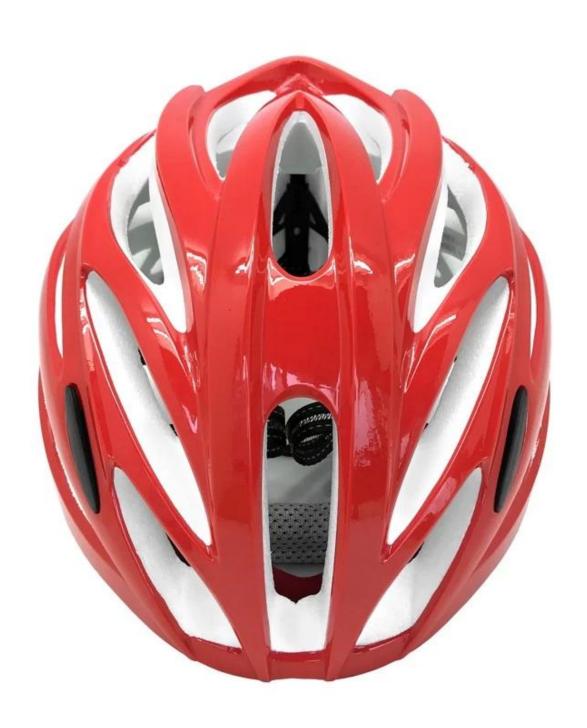

----------------------------------------|
| Material                | EPS foam & PC shell double in-mold technology    |
| Certification           | CE EN1078                                        |
| Vents                   | 24 vents                                         |
| Color                   | Pantone, customized                              |
| size/head circumference | S/M (54-58CM) M/L (58-62CM)                      |
| Weight                  | 190g                                             |
| Sample Time             | 7 days                                           |
| MOQ                     | 300pcs                                           |
| Package details         | PP bag+individual color box packing+mastercarton |

# The detail pictures of bike helmets:











# The Customized accessories:

So far, we have been manufacturing & exporting different kinds of helmets for more than 24 years. You can purchase latest design quality helmets here as well as personalize your own designs since we can provide a strong R&D support.We provide different option for custom service that you can select the different helmet color , different strap color,LOGO custom service ,inner pad design , divider color , different strap buckle color, and we can provide different head adjuster even different color for visor.





The Dial of Adjustment can be interchangeable with LED light

## The head circumference knowledge of bike helmets:

#### **European Headform:**

An Oval shaped helmet is designed for a rider's head with a dimension which is considerably fit for Euro