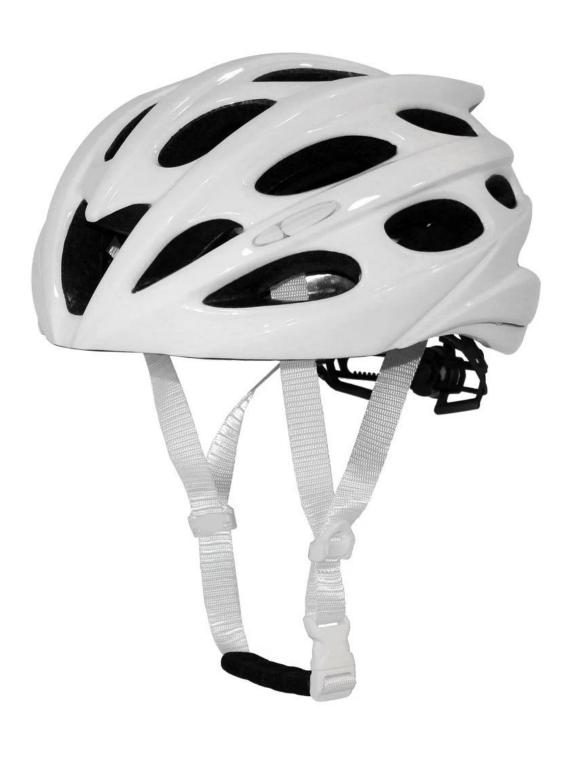

Street bike helmets, Double In-mold road cycling helmets AU-B702

# The advantages of cool scooter helmets:

- It's super lightest, only 220g, and well-ventilated.
- In-mould technology: seamless, when the helmet by the impact, the entire helmet uniform force.
- Thicken PC shell ,protection would be sharply increased.
- High density gray EPS material, light weight, Shock resistance, provide reliable protection .
- With flexible patent adjustment headlock buckle , PA webbing, washable pads.
- Moisture wicking Soft Lining Pads that can be removed and cleaned .
- Fashionable skate helmet with CE EN 1078 certificate