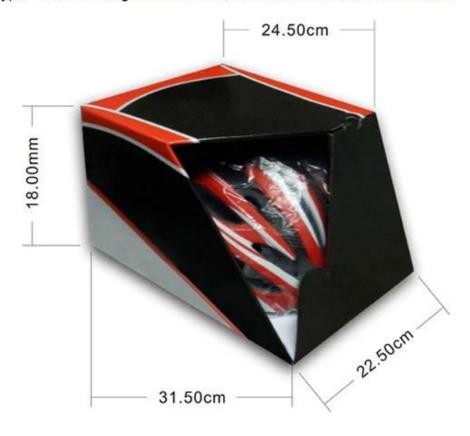

# **Packagaing information**

Items per Carton: 12 Pieces/Carton Package Measurements: 73X58X35 cm

Gross Weight: 6.50 kg

Package Type: 1PCS/PP bag wth color box, 12 PCS PER BROWN CARTON

# **Packaging**

Items per Carton: 12 Pieces/Carton Package Measurements: 73X58X35 cm

Gross Weight: 6.50 kg

Package Type: 1PCS/PP bag wth color box, 12 PCS PER BROWN CARTON

The head circumference knowledge of climbing helmet: