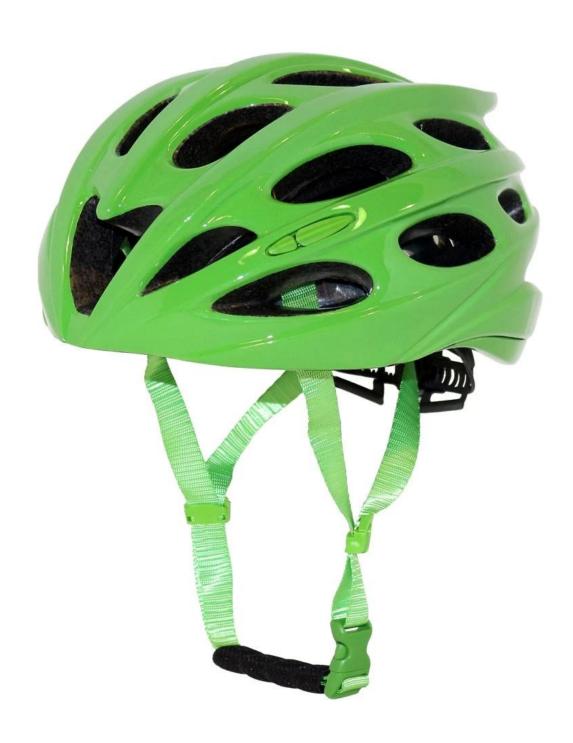

Street bike helmets, Double In-mold road cycling helmets AU-B702

# The advantages of cool scooter helmets:

- It's super lightest, only 220g, and well-ventilated.
- In-mould technology: seamless, when the helmet by the impact, the entire helmet uniform force.
- Thicken PC shell ,protection would be sharply increased.
- High density gray EPS material, light weight, Shock resistance, provide reliable protection .
- With flexible patent adjustment headlock buckle , PA webbing, washable pads.
- Moisture wicking Soft Lining Pads that can be removed and cleaned .
- Fashionable skate helmet with CE EN 1078 certificate