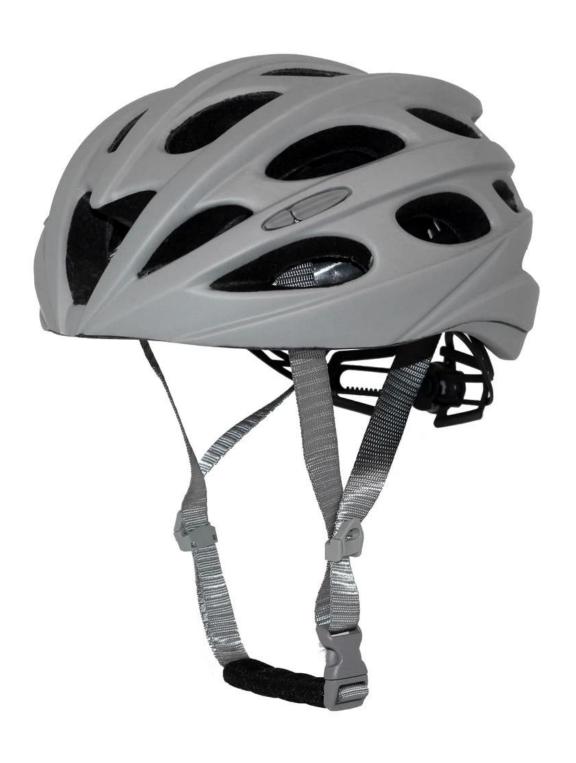

Street bike helmets, Double In-mold road cycling helmets AU-B702

# The advantages of cool scooter helmets:

- It's super lightest, only 220g, and well-ventilated.
- In-mould technology: seamless, when the helmet by the impact, the entire helmet uniform force.
- Thicken PC shell ,protection would be sharply increased.
- High density gray EPS material, light weight, Shock resistance, provide reliable protection .
- With flexible patent adjustment headlock buckle , PA webbing, washable pads.
- Moisture wicking Soft Lining Pads that can be removed and cleaned .
- Fashionable skate helmet with CE EN 1078 certificate