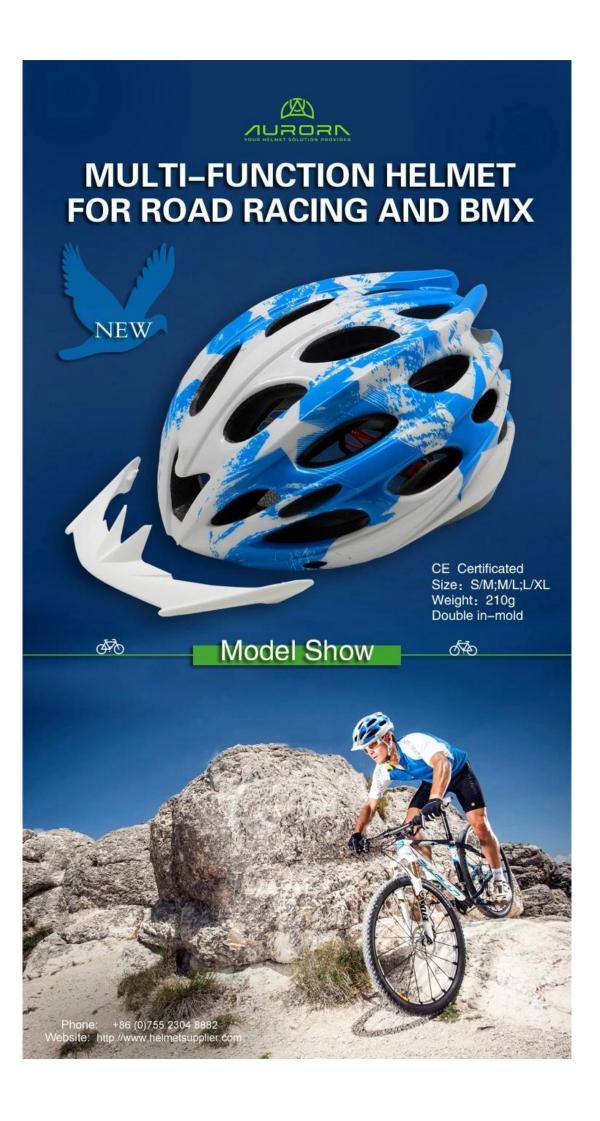

Street bike helmets, Double In-mold road cycling helmets AU-B702

# The advantages of cool scooter helmets:

- It's super lightest, only 220g, and well-ventilated.
- In-mould technology: seamless, when the helmet by the impact, the entire helmet uniform force.
- Thicken PC shell ,protection would be sharply increased.
- High density gray EPS material, light weight, Shock resistance, provide reliable protection .
- With flexible patent adjustment headlock buckle , PA webbing, washable pads.
- Moisture wicking Soft Lining Pads that can be removed and cleaned .
- Fashionable skate helmet with CE EN 1078 certificate