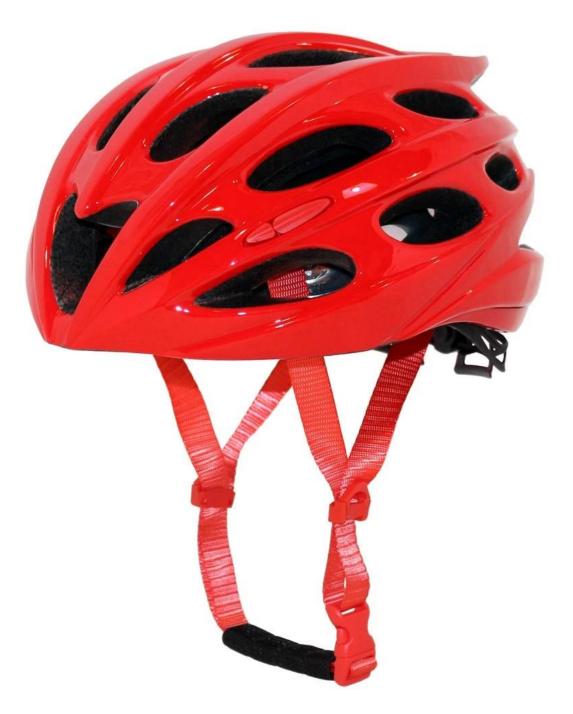

Street bike helmets, Double In-mold road cycling helmets AU-B702

# The advantages of cool scooter helmets:

- It's super lightest, only 220g, and well-ventilated.
- In-mould technology: seamless, when the helmet by the impact, the entire helmet uniform force.
- Thicken PC shell ,protection would be sharply increased.
- High density gray EPS material, light weight, Shock resistance, provide reliable protection .
- With flexible patent adjustment headlock buckle , PA webbing, washable pads.
- Moisture wicking Soft Lining Pads that can be removed and cleaned .
- Fashionable skate helmet with CE EN 1078 certificate