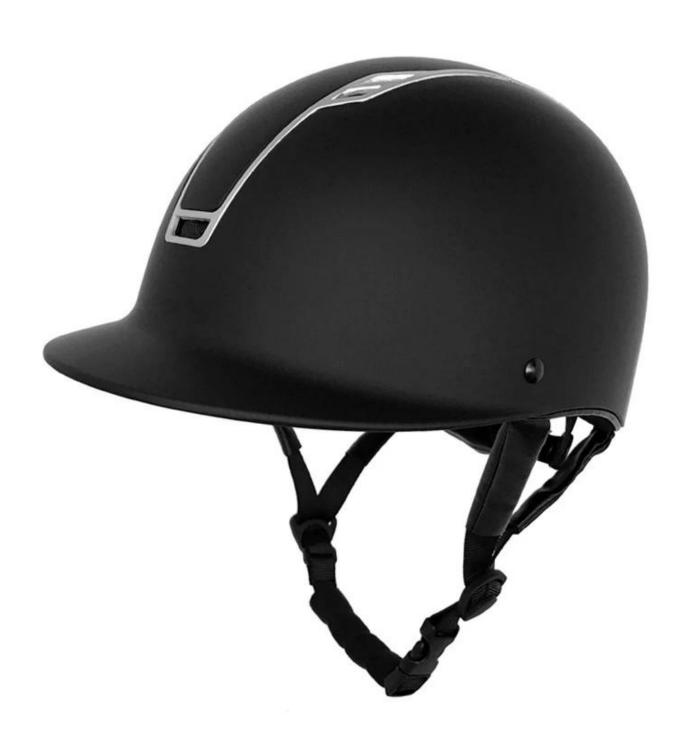

### Description of the competition riding hats AU-H07:

- -Elegant design: This helmet is designed with slim and low-profile appearance, conform to modern aesthetics.
- -High quality original ABS shell with injection moulding technology.
- -High density eco-friendly EPS material imported from America,
- -Accessories: Adjustable chin strap with quick-release buckle; Adjustment of the rear of the Castle; Super comfortable pads;
- -Certification: New EN1384, VG1 certified for impact protection.

Perfectly combines style, design, and functionality. Its elegant shape and unique technological details guarantee comfort, safety and high performance to the rider. The molded outer shell, in ABS, is very resistant and light. It's covered with a special textile material which is waterproof, scratch resistant and washable. Additionally, the soft ecoleather chinstrap is hypoallergenic, washable, and helps to avoid irritations of the skin.

# AU-HO7