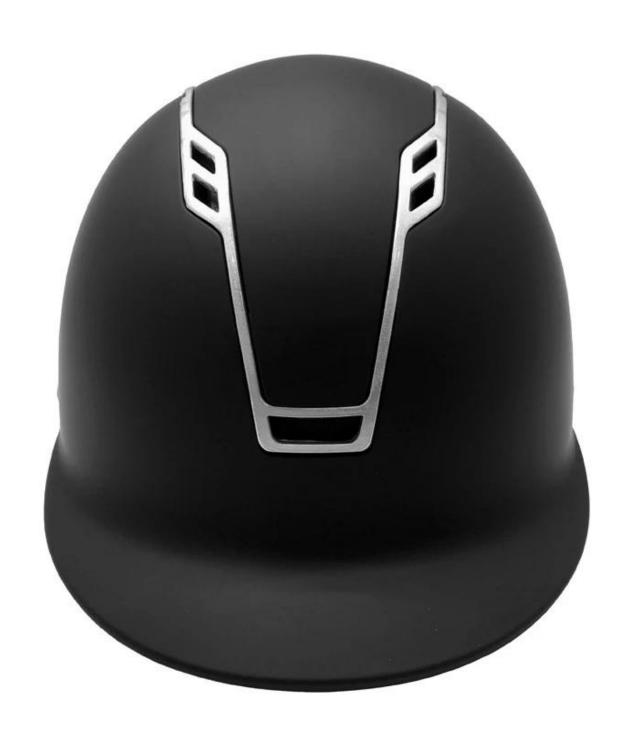

### Description of the competition riding hats AU-H07:

- -Elegant design: This helmet is designed with slim and low-profile appearance, conform to modern aesthetics.
- -High quality original ABS shell with injection moulding technology.
- -High density eco-friendly EPS material imported from America,
- -Accessories: Adjustable chin strap with quick-release buckle; Adjustment of the rear of the Castle; Super comfortable pads;
- -Certification: New EN1384, VG1 certified for impact protection.

Perfectly combines style, design, and functionality. Its elegant shape and unique technological details guarantee comfort, safety and high performance to the rider. The molded outer shell, in ABS, is very resistant and light. It's covered with a special textile material which is waterproof, scratch resistant and washable. Additionally, the soft ecoleather chinstrap is hypoallergenic, washable, and helps to avoid irritations of the skin.

# AU-HO7