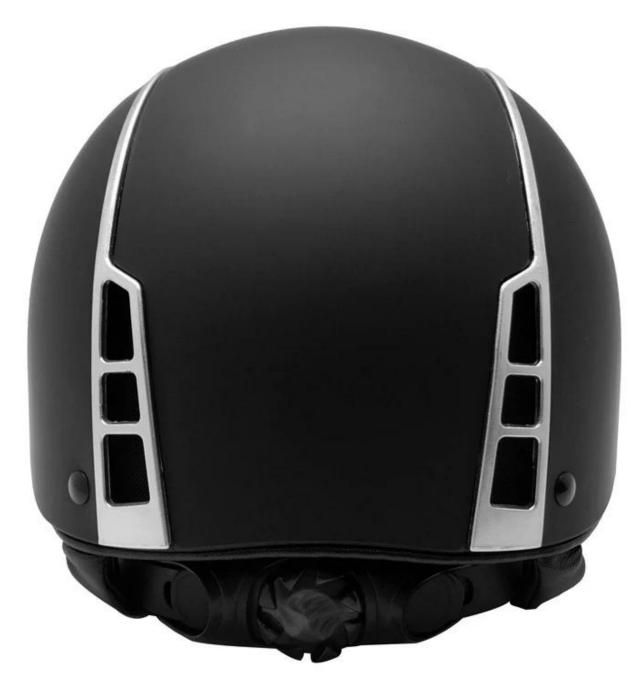

### Description of the competition riding hats AU-H07:

- -Elegant design: This helmet is designed with slim and low-profile appearance, conform to modern aesthetics.
- -High quality original ABS shell with injection moulding technology.
- -High density eco-friendly EPS material imported from America,
- -Accessories: Adjustable chin strap with quick-release buckle; Adjustment of the rear of the Castle; Super comfortable pads;
- -Certification: New EN1384, VG1 certified for impact protection.

### Specification of the women riding hats AU-H07:

| Model No.                      | AU-H06                                                                                                     |
|--------------------------------|------------------------------------------------------------------------------------------------------------|
| Material                       | ABS Shell + With high density EPS, the excellent resistance of the impact and shock absorption performance |
| Style                          | Suede, Velvet, PU Skin, matte                                                                              |
| Certification                  | CE (VG1 01.040 2014-12), EN1384                                                                            |
| Size/Head the perimeter of the | XXS-S(51-55cm);S-M(55-57cm);M-L(57-59cm);L-XL(59-61cm)                                                     |
| Lining                         | One piece removable and can be washed in the washing machine lining                                        |
| The color of the shell         | PANTONE                                                                                                    |
| Sample time                    | 3-7 Working day                                                                                            |
| MOQ                            | 500 PCS                                                                                                    |
| Packaging details              | Internal package: about cloth bag and about box                                                            |
|                                | External package: 9 PCs/carton Carton Size: 32 * 53.5* 67.5 CM                                             |

Perfectly combines style, design, and functionality. Its elegant shape and unique technological details guarantee comfort, safety and high performance to the rider. The molded outer shell, in ABS, is very resistant and light. It's covered with a special textile material which is waterproof, scratch resistant and washable. Additionally, the soft ecoleather chinstrap is hypoallergenic, washable, and helps to avoid irritations of the skin.

# AU-HO7