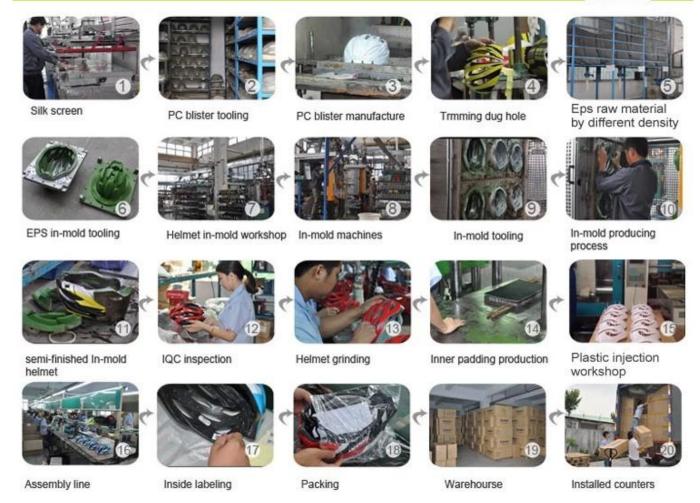

# The production process is the helmet as below:

Silk screen  $\rightarrow$  PC Tools blister  $\rightarrow$  Production of PC blister  $\rightarrow$  Trimming dug a hole  $\rightarrow$  Raw materials for the different density of the EPS  $\rightarrow$  EPS in mold tools  $\rightarrow$  the helmet in the form of workshop  $\rightarrow$  in forming machines  $\rightarrow$  in mold tools  $\rightarrow$  the production process in the mold  $\rightarrow$  semi-finished cast helmet  $\rightarrow$  IQC inspection  $\rightarrow$  helmet, grinding  $\rightarrow$  The internal padding of the production  $\rightarrow$  plastic injection workshop  $\rightarrow$  the Assembly line  $\rightarrow$ the Interior markings  $\rightarrow$  packaging  $\rightarrow$  Uk  $\rightarrow$  installed counters.

### **Production Procedure**