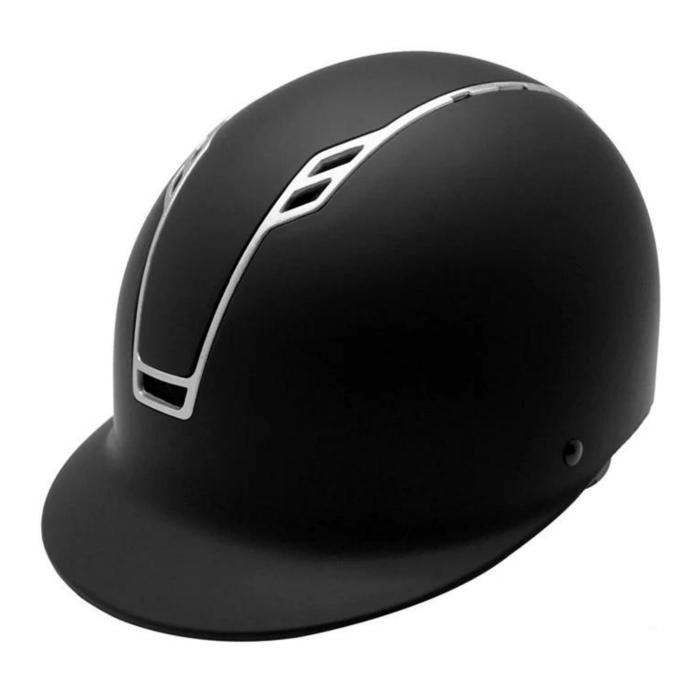

### Description of the competition riding hats AU-H07:

- -Elegant design: This helmet is designed with slim and low-profile appearance, conform to modern aesthetics.
- -High quality original ABS shell with injection moulding technology.
- -High density eco-friendly EPS material imported from America,
- -Accessories: Adjustable chin strap with quick-release buckle; Adjustment of the rear of the Castle; Super comfortable pads;
- -Certification: New EN1384, VG1 certified for impact protection.

Perfectly combines style, design, and functionality. Its elegant shape and unique technological details guarantee comfort, safety and high performance to the rider. The molded outer shell, in ABS, is very resistant and light. It's covered with a special textile material which is waterproof, scratch resistant and washable. Additionally, the soft ecoleather chinstrap is hypoallergenic, washable, and helps to avoid irritations of the skin.

# AU-HO7