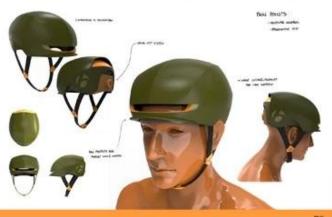

### Description of the competition riding hats AU-H07:

- -Elegant design: This helmet is designed with slim and low-profile appearance, conform to modern aesthetics.
- -High quality original ABS shell with injection moulding technology.
- -High density eco-friendly EPS material imported from America,
- -Accessories: Adjustable chin strap with quick-release buckle; Adjustment of the rear of the Castle; Super comfortable pads;
- -Certification: New EN1384, VG1 certified for impact protection.

Perfectly combines style, design, and functionality. Its elegant shape and unique technological details guarantee comfort, safety and high performance to the rider. The molded outer shell, in ABS, is very resistant and light. It's covered with a special textile material which is waterproof, scratch resistant and washable. Additionally, the soft ecoleather chinstrap is hypoallergenic, washable, and helps to avoid irritations of the skin.