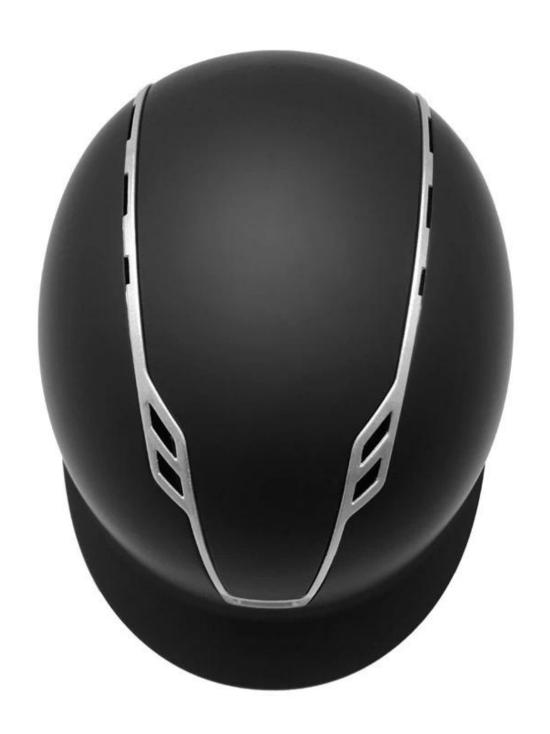

### Description of the competition riding hats AU-H07:

- -Elegant design: This helmet is designed with slim and low-profile appearance, conform to modern aesthetics.
- -High quality original ABS shell with injection moulding technology.
- -High density eco-friendly EPS material imported from America,
- -Accessories: Adjustable chin strap with quick-release buckle; Adjustment of the rear of the Castle; Super comfortable pads;
- -Certification: New EN1384, VG1 certified for impact protection.

Perfectly combines style, design, and functionality. Its elegant shape and unique technological details guarantee comfort, safety and high performance to the rider. The molded outer shell, in ABS, is very resistant and light. It's covered with a special textile material which is waterproof, scratch resistant and washable. Additionally, the soft ecoleather chinstrap is hypoallergenic, washable, and helps to avoid irritations of the skin.

# AU-HO7