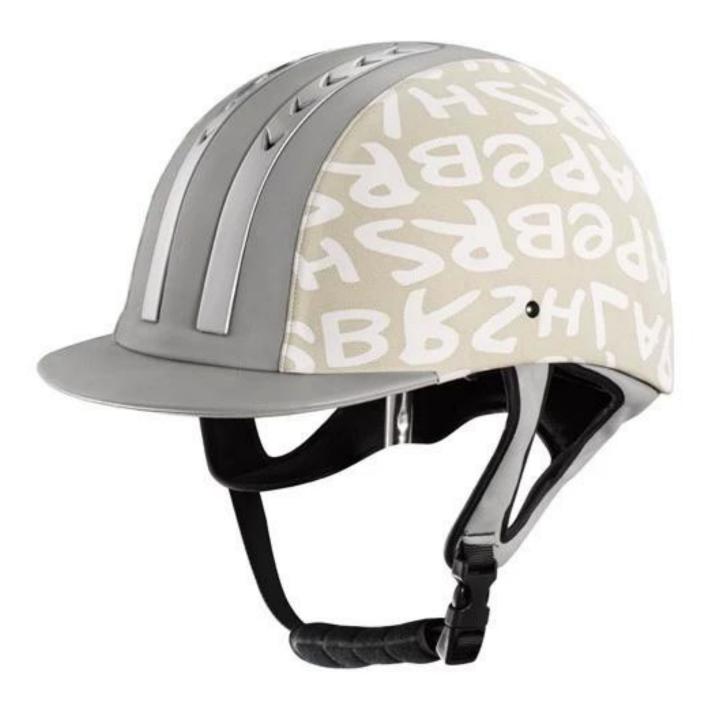

|  |  |  |  |
| Color                   | PANTONE                                                                                      |  |  |  |  |
| Sample time             | 3-7 working day                                                                              |  |  |  |  |
| MOQ                     | 500 PCS                                                                                      |  |  |  |  |
| Packing detail          | Inner packing: a cloth bag and a box                                                         |  |  |  |  |
|                         | Outer packing: 9 pcs/carton Carton size: 67.5*32*53.5CM                                      |  |  |  |  |

## The detail pictures of helmets for horse helmet:

















### **Packagaing information**

Items per Carton: 9 Pieces/Carton Package Measurements: Carton size: 67\*31.5\*52.5CM Gross Weight: 4.50 kg Package Type: 1PCS/PP bag wth color box, 9 PCS PER BROWN CARTON

## The head circumference knowledge of equestrian helmet: European Headform:

An Oval shaped helmet is designed for a rider's head with a dimension which is considerably fit for Europeans.

#### **Generic headform:**

A generic headform helmet is designed for a rider's head with a dimension which is slightly longer front-toback than its side-to-side measurement.

#### Asian headform:

A Round shaped helmet is designed for a rider's head with a dimension which is condierably fit for Asians.

×

## **Our Test lab:**

Even though we have considered every necessary elements to e