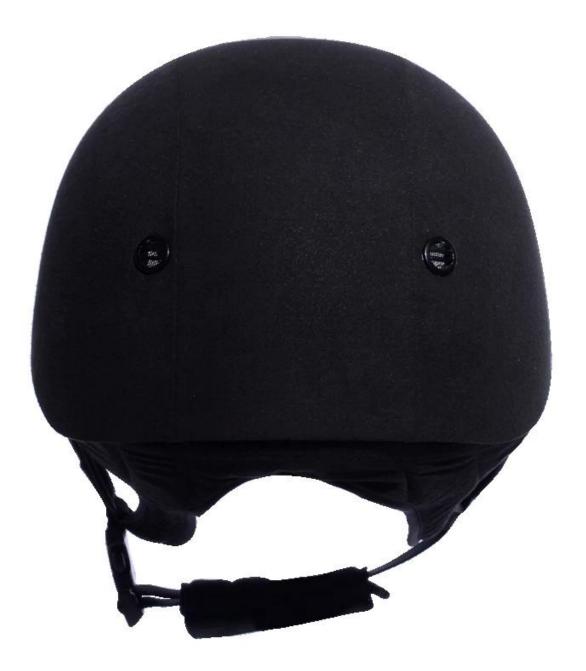

|  |  |  |  |
| Color                   | PANTONE                                                                                      |  |  |  |  |
| Sample time             | 3-7 working day                                                                              |  |  |  |  |
| MOQ                     | 500 PCS                                                                                      |  |  |  |  |
| Packing detail          | Inner packing: a cloth bag and a box                                                         |  |  |  |  |
|                         | Outer packing: 9 pcs/carton Carton size: 67.5*32*53.5CM                                      |  |  |  |  |

## The detail pictures of helmets for horse helmet:

















### **Packagaing information**

Items per Carton: 9 Pieces/Carton Package Measurements: Carton size: 67\*31.5\*52.5CM Gross Weight: 4.50 kg Package Type: 1PCS/PP bag wth color box, 9 PCS PER BROWN CARTON

## The head circumference knowledge of equestrian helmet: European Headform:

An Oval shaped helmet is designed for a rider's head with a dimension which is considerably fit for Europeans.

#### **Generic headform:**

A generic headform helmet is designed for a rider's head with a dimension which is slightly longer front-toback than its side-to-side measurement.

#### Asian headform:

A Round shaped helmet is designed for a rider's head with a dimension which is condierably fit for Asians.

×

## **Our Test lab:**

Even though we have considered every necessary elements to enhance t