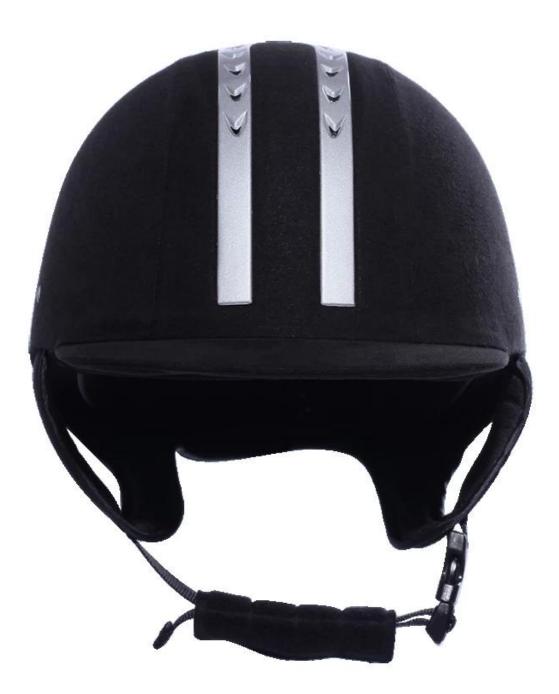

|  |  |  |  |
| Color                   | PANTONE                                                                                      |  |  |  |  |
| Sample time             | 3-7 working day                                                                              |  |  |  |  |
| MOQ                     | 500 PCS                                                                                      |  |  |  |  |
| Packing detail          | Inner packing: a cloth bag and a box                                                         |  |  |  |  |
|                         | Outer packing: 9 pcs/carton Carton size: 67.5*32*53.5CM                                      |  |  |  |  |

## The detail pictures of helmets for horse helmet:

















### **Packagaing information**

Items per Carton: 9 Pieces/Carton Package Measurements: Carton size: 67\*31.5\*52.5CM Gross Weight: 4.50 kg Package Type: 1PCS/PP bag wth color box, 9 PCS PER BROWN CARTON

## The head circumference knowledge of equestrian helmet: European Headform:

An Oval shaped helmet is designed for a rider's head with a dimension which is considerably fit for Europeans.

#### **Generic headform:**

A generic headform helmet is designed for a rider's head with a dimension which is slightly longer front-toback than its side-to-side measurement.

#### Asian headform:

A Round shaped helmet is designed for a rider's head with a dimension which is condierably fit for Asians.

×

## **Our Test lab:**

Even though we have considered every necessary elements to enhan