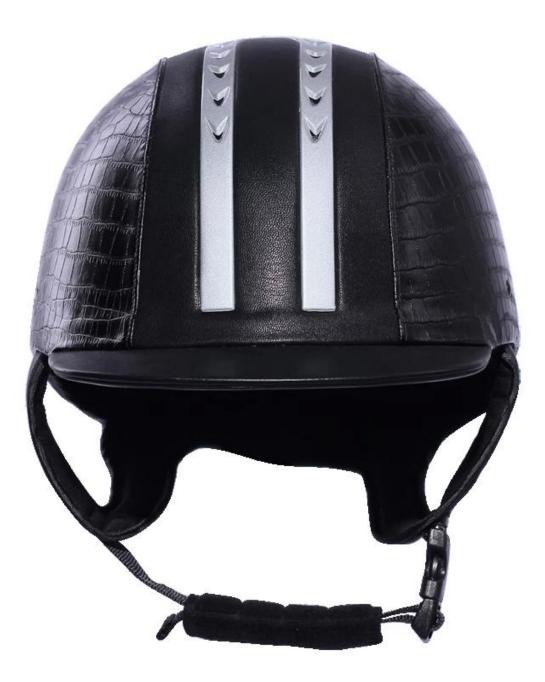

|  |  |  |  |
| Color                   | PANTONE                                                                                      |  |  |  |  |
| Sample time             | 3-7 working day                                                                              |  |  |  |  |
| MOQ                     | 500 PCS                                                                                      |  |  |  |  |
| Packing detail          | Inner packing: a cloth bag and a box                                                         |  |  |  |  |
|                         | Outer packing: 9 pcs/carton Carton size: 67.5*32*53.5CM                                      |  |  |  |  |

## The detail pictures of helmets for horse helmet:

















### **Packagaing information**

Items per Carton: 9 Pieces/Carton Package Measurements: Carton size: 67\*31.5\*52.5CM Gross Weight: 4.50 kg Package Type: 1PCS/PP bag wth color box, 9 PCS PER BROWN CARTON

## The head circumference knowledge of equestrian helmet: European Headform:

An Oval shaped helmet is designed for a rider's head with a dimension which is considerably fit for Europeans.

#### **Generic headform:**

A generic headform helmet is designed for a rider's head with a dimension which is slightly longer front-toback than its side-to-side measurement.

#### Asian headform:

A Round shaped helmet is designed for a rider's head with a dimension which is condierably fit for Asians.

×

## **Our Test lab:**

Even though we have considered every necessary elements to enhance the