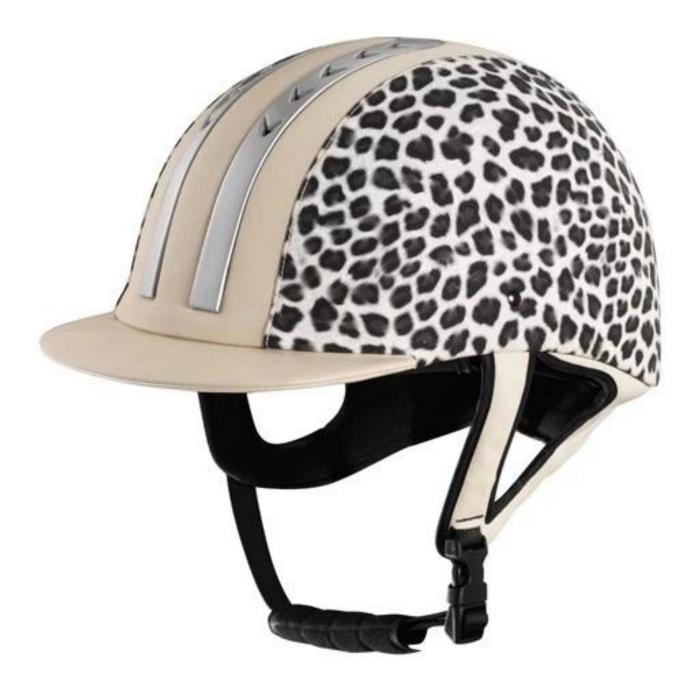

|  |  |  |  |
| Color                   | PANTONE                                                                                      |  |  |  |  |
| Sample time             | 3-7 working day                                                                              |  |  |  |  |
| MOQ                     | 500 PCS                                                                                      |  |  |  |  |
| Packing detail          | Inner packing: a cloth bag and a box                                                         |  |  |  |  |
|                         | Outer packing: 9 pcs/carton Carton size: 67.5*32*53.5CM                                      |  |  |  |  |

## The detail pictures of helmets for horse helmet:

















### **Packagaing information**

Items per Carton: 9 Pieces/Carton Package Measurements: Carton size: 67\*31.5\*52.5CM Gross Weight: 4.50 kg Package Type: 1PCS/PP bag wth color box, 9 PCS PER BROWN CARTON

## The head circumference knowledge of equestrian helmet: European Headform:

An Oval shaped helmet is designed for a rider's head with a dimension which is considerably fit for Europeans.

#### **Generic headform:**

A generic headform helmet is designed for a rider's head with a dimension which is slightly longer front-toback than its side-to-side measurement.

#### Asian headform:

A Round shaped helmet is designed for a rider's head with a dimension which is condierably fit for Asians.

×

## **Our Test lab:**

Even though we have considered every necessary elements to enh