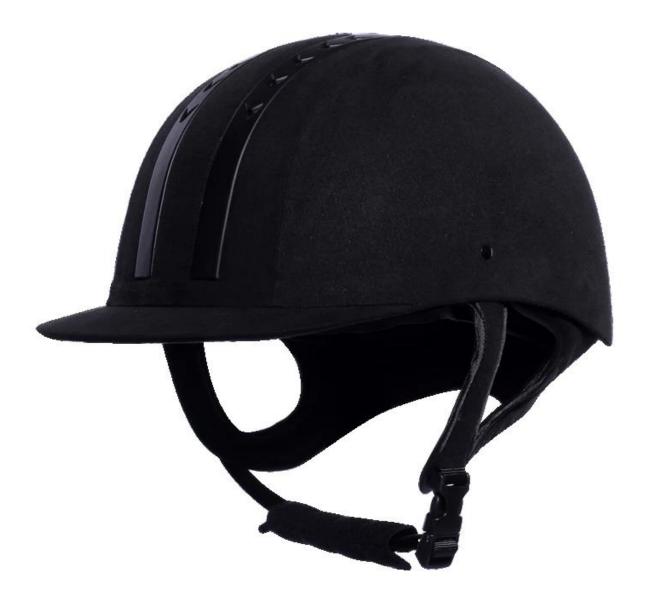

|  |  |  |  |
| Color                   | PANTONE                                                                                      |  |  |  |  |
| Sample time             | 3-7 working day                                                                              |  |  |  |  |
| MOQ                     | 500 PCS                                                                                      |  |  |  |  |
| Packing detail          | Inner packing: a cloth bag and a box                                                         |  |  |  |  |
|                         | Outer packing: 9 pcs/carton Carton size: 67.5*32*53.5CM                                      |  |  |  |  |

## The detail pictures of helmets for horse helmet:

















### **Packagaing information**

Items per Carton: 9 Pieces/Carton Package Measurements: Carton size: 67\*31.5\*52.5CM Gross Weight: 4.50 kg Package Type: 1PCS/PP bag wth color box, 9 PCS PER BROWN CARTON

## The head circumference knowledge of equestrian helmet: European Headform:

An Oval shaped helmet is designed for a rider's head with a dimension which is considerably fit for Europeans.

#### **Generic headform:**

A generic headform helmet is designed for a rider's head with a dimension which is slightly longer front-toback than its side-to-side measurement.

#### Asian headform:

A Round shaped helmet is designed for a rider's head with a dimension which is condierably fit for Asians.

×

## **Our Test lab:**

Even though we have considered every necessary elements to