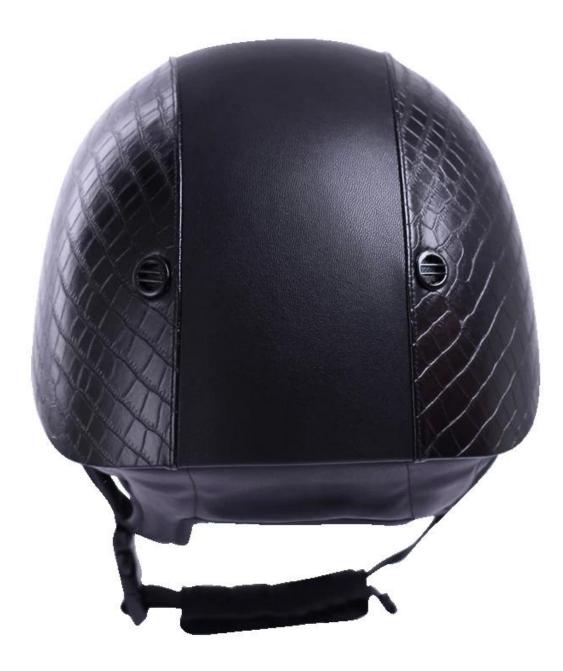

|  |  |  |  |
| Color                   | PANTONE                                                                                      |  |  |  |  |
| Sample time             | 3-7 working day                                                                              |  |  |  |  |
| MOQ                     | 500 PCS                                                                                      |  |  |  |  |
| Packing detail          | Inner packing: a cloth bag and a box                                                         |  |  |  |  |
|                         | Outer packing: 9 pcs/carton Carton size: 67.5*32*53.5CM                                      |  |  |  |  |

## The detail pictures of helmets for horse helmet:

















### **Packagaing information**

Items per Carton: 9 Pieces/Carton Package Measurements: Carton size: 67\*31.5\*52.5CM Gross Weight: 4.50 kg Package Type: 1PCS/PP bag wth color box, 9 PCS PER BROWN CARTON

## The head circumference knowledge of equestrian helmet: European Headform:

An Oval shaped helmet is designed for a rider's head with a dimension which is considerably fit for Europeans.

#### **Generic headform:**

A generic headform helmet is designed for a rider's head with a dimension which is slightly longer front-toback than its side-to-side measurement.

#### Asian headform:

A Round shaped helmet is designed for a rider's head with a dimension which is condierably fit for Asians.

×

## **Our Test lab:**

Even though we have considered every necessary elements to enhance the b