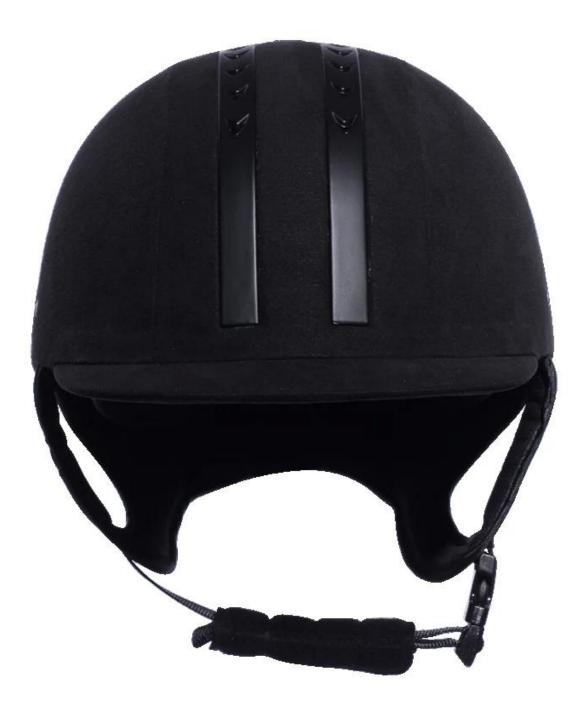

|  |  |  |  |
| Color                   | PANTONE                                                                                      |  |  |  |  |
| Sample time             | 3-7 working day                                                                              |  |  |  |  |
| MOQ                     | 500 PCS                                                                                      |  |  |  |  |
| Packing detail          | Inner packing: a cloth bag and a box                                                         |  |  |  |  |
|                         | Outer packing: 9 pcs/carton Carton size: 67.5*32*53.5CM                                      |  |  |  |  |

## The detail pictures of helmets for horse helmet:

















### **Packagaing information**

Items per Carton: 9 Pieces/Carton Package Measurements: Carton size: 67\*31.5\*52.5CM Gross Weight: 4.50 kg Package Type: 1PCS/PP bag wth color box, 9 PCS PER BROWN CARTON

## The head circumference knowledge of equestrian helmet: European Headform:

An Oval shaped helmet is designed for a rider's head with a dimension which is considerably fit for Europeans.

#### **Generic headform:**

A generic headform helmet is designed for a rider's head with a dimension which is slightly longer front-toback than its side-to-side measurement.

#### Asian headform:

A Round shaped helmet is designed for a rider's head with a dimension which is condierably fit for Asians.

×

## **Our Test lab:**

Even though we have considered every necessary elements to enhance