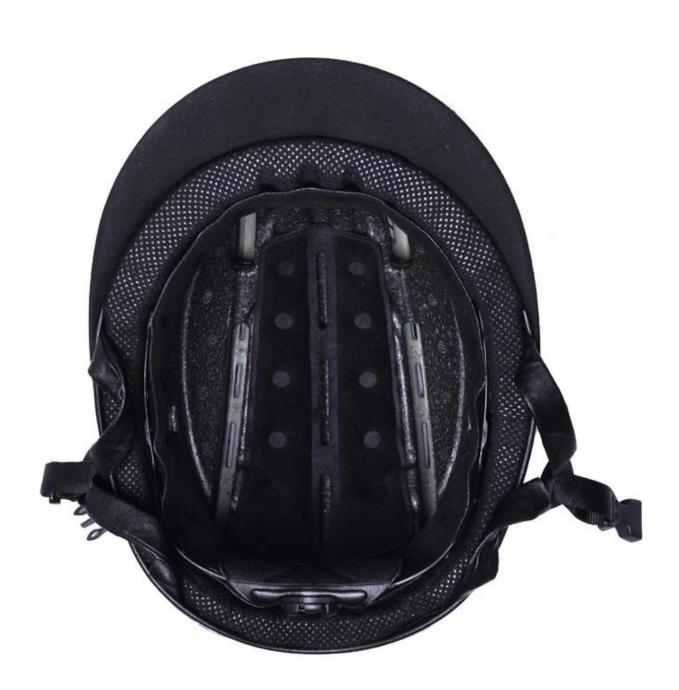

# **Detail photos equestrian riding hats:**

# **Description of the equestrian riding hats AU-E06:**

- -Elegant design: This helmet is designed with slim and low-profile appearance, conform to modern aesthetics.
- -High quality original ABS shell with injection moulding technology.
- -High density eco-friendly EPS material imported from America,
- -Accessories: Adjustable chin strap with quick-release buckle; Adjustment of the rear of the Castle; Super comfortable pads;
- -Certification: VG1 certified for impact protection.