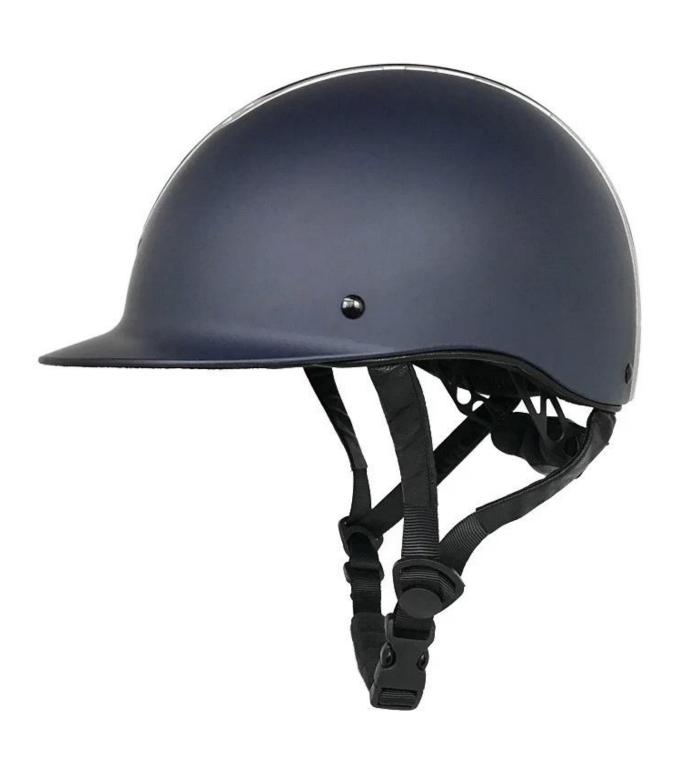

# **Detail photos equestrian riding hats:**

# **Description of the equestrian riding hats AU-E06:**

- -Elegant design: This helmet is designed with slim and low-profile appearance, conform to modern aesthetics.
- -High quality original ABS shell with injection moulding technology.
- -High density eco-friendly EPS material imported from America,
- -Accessories: Adjustable chin strap with quick-release buckle; Adjustment of the rear of the Castle; Super comfortable pads;
- -Certification: VG1 certified for impact protection.