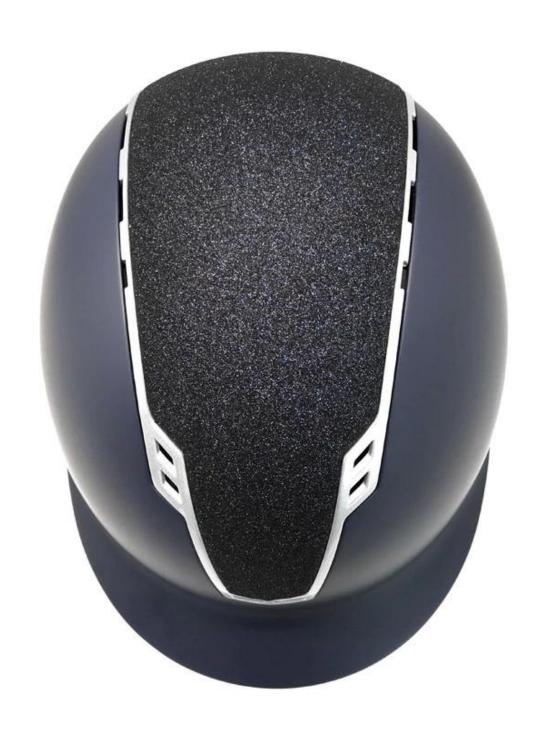

|
| Sample time                    | 3-7 Working day                                                                                            |
| MOQ                            | 500 PCS                                                                                                    |
| Packaging details              | Internal package: about cloth bag and about box                                                            |
|                                | External package: 9 PCs/carton Carton Size: * 32 * 53.5 67.5 CM                                            |
|                                |                                                                                                            |

# **Detail photos equestrian riding hats:**











## **Packagaing information**

Items per carton: 9 PCS/carton

Size of packaging: carton size: 68\*32\*54 CM

Gross weight: 4.80 kg

Type of packing: 1pc/soft cloth bag wth color box, 9 pcs on Brown cardboard

# Knowledge of the head circumference ridentification of the equestrian riding hats:

#### **European headform:**

Oval-shaped helmet is designed for riders head with a dimension which is very fit for Europeans.

#### **General of the headform:**

Generic block helmet is designed for riders head with a dimension which is slightly longer than its front rear measurement on the side.

#### **Asian headform:**

And round in the shape of the helmet is designed for riders head with dimension, that is condierably suitable for Asians.



## **Our test lab:**

Even if we consider all