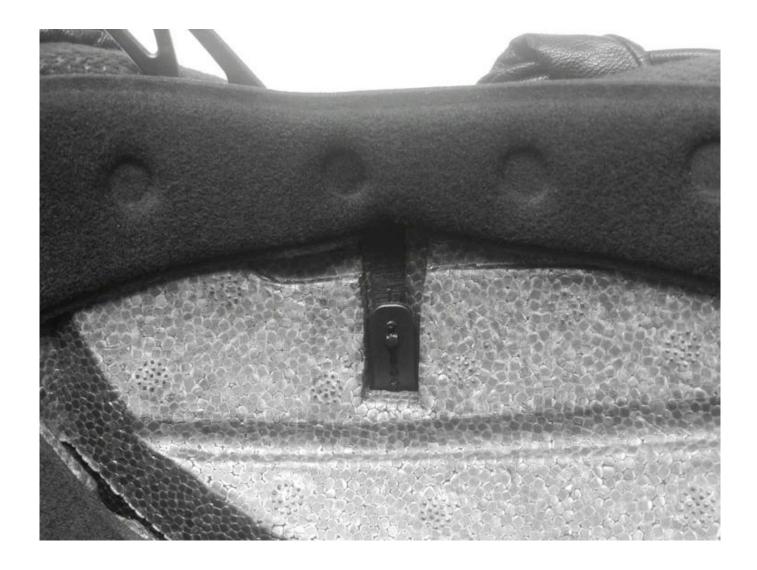

|
| Sample time                    | 3-7 Working day                                                                                            |
| MOQ                            | 500 PCS                                                                                                    |
| Packaging details              | Internal package: about cloth bag and about box                                                            |
|                                | External package: 9 PCs/carton Carton Size: * 32 * 53.5 67.5 CM                                            |
|                                |                                                                                                            |

# **Detail photos equestrian riding hats:**











## **Packagaing information**

Items per carton: 9 PCS/carton

Size of packaging: carton size: 68\*32\*54 CM

Gross weight: 4.80 kg

Type of packing: 1pc/soft cloth bag wth color box, 9 pcs on Brown cardboard

# Knowledge of the head circumference ridentification of the equestrian riding hats:

#### **European headform:**

Oval-shaped helmet is designed for riders head with a dimension which is very fit for Europeans.

#### **General of the headform:**

Generic block helmet is designed for riders head with a dimension which is slightly longer than its front rear measurement on the side.

#### **Asian headform:**

And round in the shape of the helmet is designed for riders head with dimension, that is condierably suitable for Asians.



## **Our test lab:**

Even if we consider all the ne