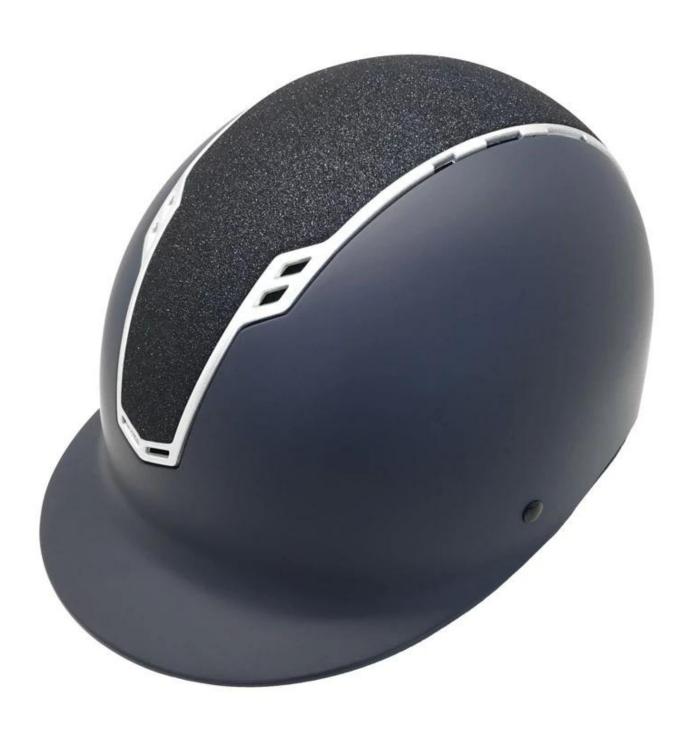

|
| Sample time                    | 3-7 Working day                                                                                            |
| MOQ                            | 500 PCS                                                                                                    |
| Packaging details              | Internal package: about cloth bag and about box                                                            |
|                                | External package: 9 PCs/carton Carton Size: * 32 * 53.5 67.5 CM                                            |
|                                |                                                                                                            |

# **Detail photos equestrian riding hats:**











## **Packagaing information**

Items per carton: 9 PCS/carton

Size of packaging: carton size: 68\*32\*54 CM

Gross weight: 4.80 kg

Type of packing: 1pc/soft cloth bag wth color box, 9 pcs on Brown cardboard

# Knowledge of the head circumference ridentification of the equestrian riding hats:

#### **European headform:**

Oval-shaped helmet is designed for riders head with a dimension which is very fit for Europeans.

#### **General of the headform:**

Generic block helmet is designed for riders head with a dimension which is slightly longer than its front rear measurement on the side.

#### **Asian headform:**

And round in the shape of the helmet is designed for riders head with dimension, that is condierably suitable for Asians.



## **Our test lab:**

Even if we consider all th