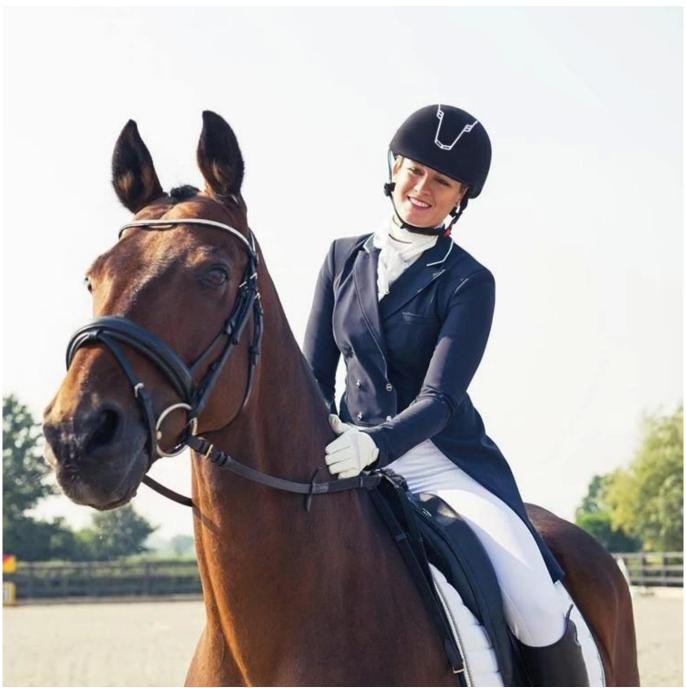

# Super hot selling VG1 approved equestrian riding hats AU-E06 with direct factory price

# **Description of the equestrian riding hats AU-E06:**

- -Elegant design: This helmet is designed with slim and low-profile appearance, conform to modern aesthetics.
- -High quality original ABS shell with injection moulding technology.
- -High density eco-friendly EPS material imported from America,
- -Accessories: Adjustable chin strap with quick-release buckle; Adjustment of the rear of the Castle; Super comfortable pads;
- -Certification: VG1 certified for impact protection.

# **Detail photos equestrian riding hats:**