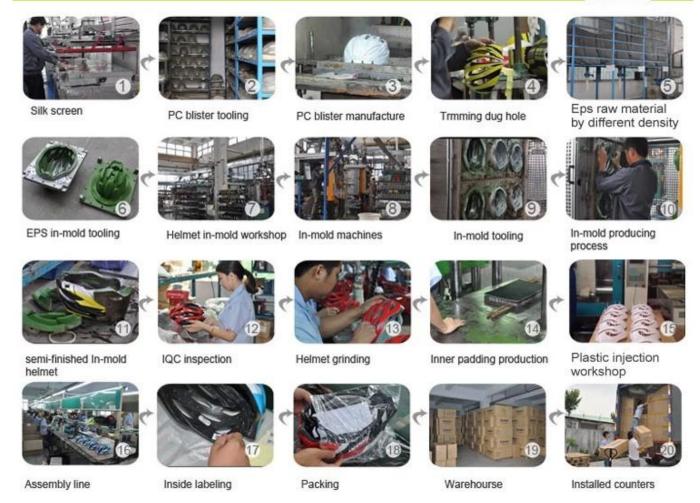

# The production process is the helmet as below:

Silk screen  $\rightarrow$  PC Tools blister  $\rightarrow$  Production of PC blister  $\rightarrow$  Trimming dug a hole  $\rightarrow$  Raw materials for the different density of the EPS  $\rightarrow$  EPS in mold tools  $\rightarrow$  the helmet in the form of workshop  $\rightarrow$  in forming machines  $\rightarrow$  in mold tools  $\rightarrow$  the production process in the mold  $\rightarrow$  semi-finished cast helmet  $\rightarrow$  IQC inspection  $\rightarrow$  helmet, grinding  $\rightarrow$  The internal padding of the production  $\rightarrow$  plastic injection workshop  $\rightarrow$  the Assembly line  $\rightarrow$ the Interior markings  $\rightarrow$  packaging  $\rightarrow$  Uk  $\rightarrow$  installed counters.

## **Production Procedure**