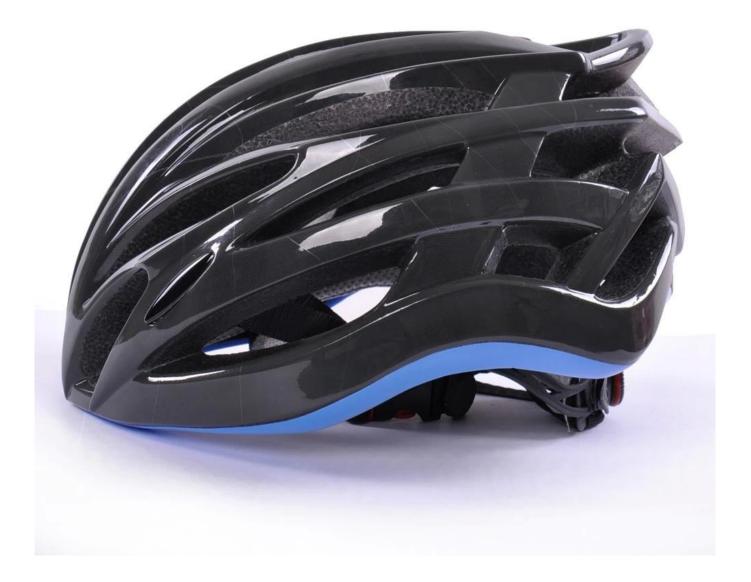

----------------------|
| Material                | EPS foam & PC shell double in-mold technology    |
| Certification           | CE EN1078                                        |
| Vents                   | 24 air vents                                     |
| Color                   | Pantone, customized                              |
| size/head circumference | S/M (54-58CM) M/L (58-62CM)                      |
| Weight                  | 190g                                             |
| Sample Time             | 7 days                                           |
| MOQ                     | 300pcs                                           |
| Package details         | PP bag+individual color box packing+mastercarton |

## The detail pictures of safest bicycle helmet:



















# The Customized accessories:

So far, we have been manufacturing & exporting different kinds of helmets for more than 24 years. You can purchase latest design quality helmets here as well as personalize your own designs since we can provide a strong R&D support.We provide different option for custom service that you can select the different helmet color , different strap color,LOGO custom service ,inner pad design , divider color , different strap buckle color, and we can provide different head adjuster even different color for visor.



# The head circumference knowledge of safest bicycle helmet:

#### **European Headform:**

An Oval shaped helmet is designed for a rider's head with a dimension which is considerably fit for Europeans.

#### **Generic headform:**

A generic headform h