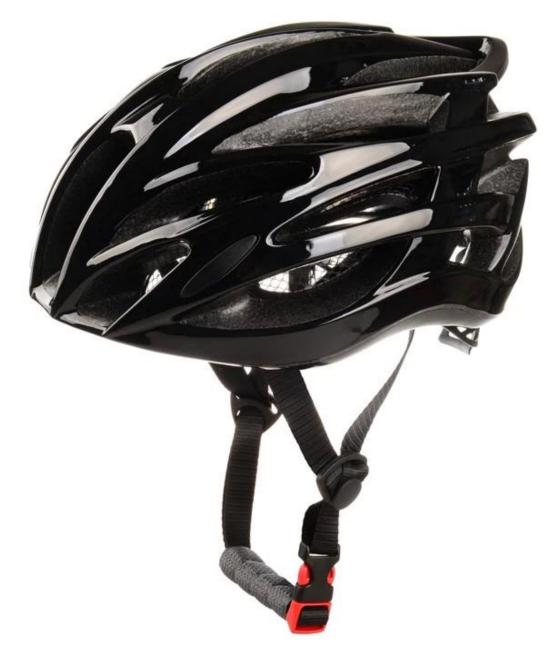

# Super light safest bicycle helmet, CE certified fasion helmet for bicycle

# The description of safest bicycle helmet:

- Super lightest : only 190g, well-ventilated, with very cooling air tunnel and reasonable aero shape design.

- Three-dimensional duct design: This design is very aerodynamic drag coefficient is small , in the process of riding , people wear more cool.

- In-mold technology, when the helmet by the impact , the entire helmet uniform force.
- The high quality eco-friendly high temperature resistant PC shell.
- The high density black EPS material is imported from American,

- The bicycle accessories: adjustable chin strap with quick-release buckle; rear lock adjustment; cool comfortable pads;

- Certification: CE-EN1078 certified for impact protection.