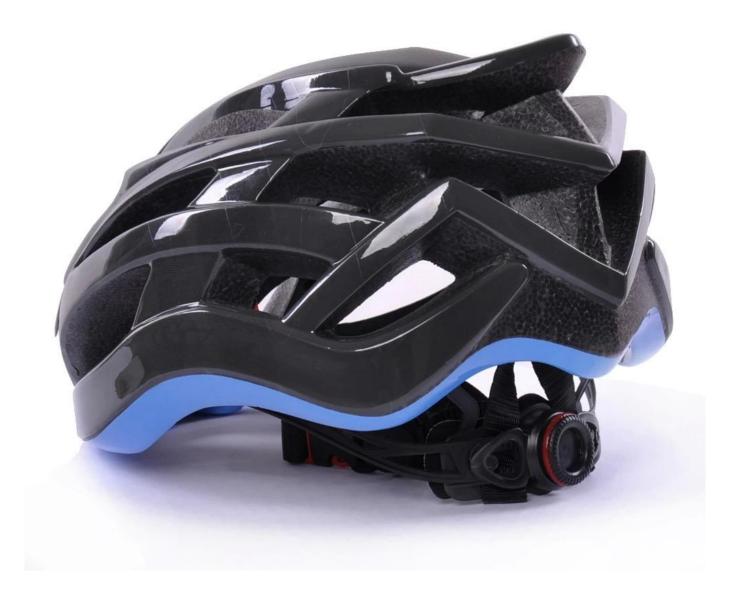

------------------------|
| Material                | EPS foam & PC shell double in-mold technology    |
| Certification           | CE EN1078                                        |
| Vents                   | 24 air vents                                     |
| Color                   | Pantone, customized                              |
| size/head circumference | S/M (54-58CM) M/L (58-62CM)                      |
| Weight                  | 190g                                             |
| Sample Time             | 7 days                                           |
| MOQ                     | 300pcs                                           |
| Package details         | PP bag+individual color box packing+mastercarton |

## The detail pictures of safest bicycle helmet:



















# The Customized accessories:

So far, we have been manufacturing & exporting different kinds of helmets for more than 24 years. You can purchase latest design quality helmets here as well as personalize your own designs since we can provide a strong R&D support.We provide different option for custom service that you can select the different helmet color , different strap color,LOGO custom service ,inner pad design , divider color , different strap buckle color, and we can provide different head adjuster even different color for visor.



# The head circumference knowledge of safest bicycle helmet:

#### **European Headform:**

An Oval shaped helmet is designed for a rider's head with a dimension which is considerably fit for Europeans.

#### **Generic headform:**

A generic headform