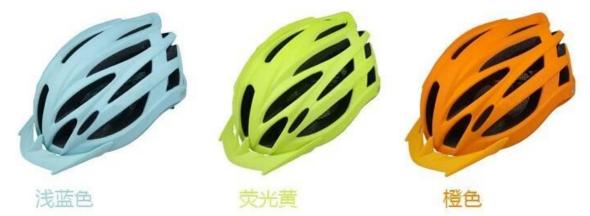

--------------------------|
| Material                | EPS foam & PC shell double in-mold technology    |
| Certification           | CE EN1078                                        |
| Vents                   | 24 air vents                                     |
| Color                   | Pantone, customized                              |
| size/head circumference | S/M (54-58CM) M/L (58-62CM)                      |
| Weight                  | 190g                                             |
| Sample Time             | 7 days                                           |
| MOQ                     | 300pcs                                           |
| Package details         | PP bag+individual color box packing+mastercarton |

## The detail pictures of safest bicycle helmet:



















# The Customized accessories:

So far, we have been manufacturing & exporting different kinds of helmets for more than 24 years. You can purchase latest design quality helmets here as well as personalize your own designs since we can provide a strong R&D support.We provide different option for custom service that you can select the different helmet color , different strap color,LOGO custom service ,inner pad design , divider color , different strap buckle color, and we can provide different head adjuster even different color for visor.



# The head circumference knowledge of safest bicycle helmet:

#### **European Headform:**

An Oval shaped helmet is designed for a rider's head with a dimension which is considerably fit for Europeans.

#### **Generic headform:**

A generic headfo