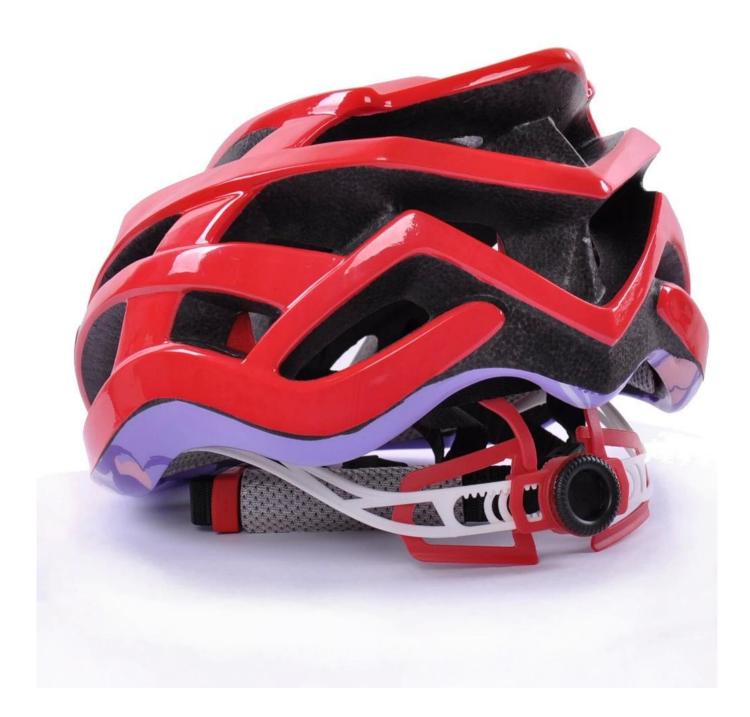

----------------------------|
| Material                | EPS foam & PC shell double in-mold technology    |
| Certification           | CE EN1078                                        |
| Vents                   | 24 air vents                                     |
| Color                   | Pantone, customized                              |
| size/head circumference | S/M (54-58CM) M/L (58-62CM)                      |
| Weight                  | 190g                                             |
| Sample Time             | 7 days                                           |
| MOQ                     | 300pcs                                           |
| Package details         | PP bag+individual color box packing+mastercarton |

## The detail pictures of safest bicycle helmet:



















# The Customized accessories:

So far, we have been manufacturing & exporting different kinds of helmets for more than 24 years. You can purchase latest design quality helmets here as well as personalize your own designs since we can provide a strong R&D support.We provide different option for custom service that you can select the different helmet color , different strap color,LOGO custom service ,inner pad design , divider color , different strap buckle color, and we can provide different head adjuster even different color for visor.



# The head circumference knowledge of safest bicycle helmet:

#### **European Headform:**

An Oval shaped helmet is designed for a rider's head with a dimension which is considerably fit for Europeans.

#### **Generic headform:**

A generic head