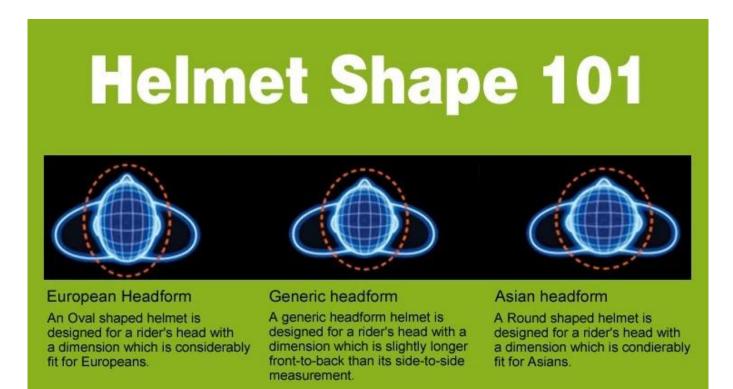

# The head circumference knowledge of safest bicycle helmet:

#### **European Headform:**

An Oval shaped helmet is designed for a rider's head with a dimension which is considerably fit for Europeans.

#### **Generic headform:**

A generic headform helmet is designed for a rider's head with a dimension which is slightly longer front-toback than its side-to-side measurement.

#### Asian headform:

A Round shaped helmet is designed for a rider's head with a dimension which is condierably fit for Asians.