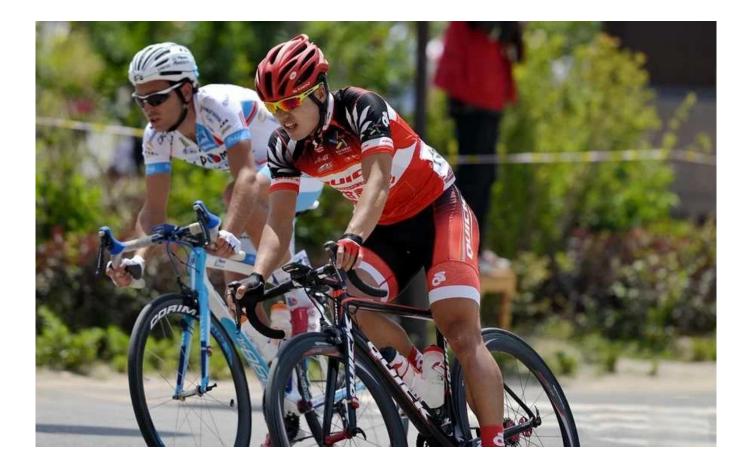

# Super light safest bicycle helmet, CE certified fasion helmet for bicycle

# The description of safest bicycle helmet:

- Super lightest : only 190g, well-ventilated, with very cooling air tunnel and reasonable aero shape design.

- Three-dimensional duct design: This design is very aerodynamic drag coefficient is small , in the process of riding , people wear more cool.