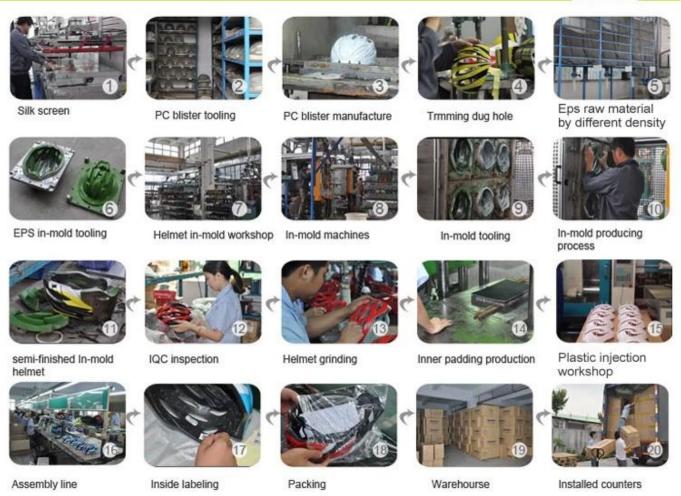

### The helmet production procedure is as below:

silk screen  $\rightarrow$  PC blister tooling  $\rightarrow$  PC blister manufacture  $\rightarrow$  Trimming dug hole  $\rightarrow$  EPS raw material by different density  $\rightarrow$  EPS in-mold tooling  $\rightarrow$  helmet in-mold workshop  $\rightarrow$  in-mold machines  $\rightarrow$  in-mold tooling  $\rightarrow$  in-mold producing process  $\rightarrow$  semi-finished in-mold helmet  $\rightarrow$  IQC inspection  $\rightarrow$  helmet grinding  $\rightarrow$  inner padding production  $\rightarrow$  plastic injection workshop  $\rightarrow$  assembly line  $\rightarrow$ inside labeling  $\rightarrow$  packing  $\rightarrow$  warehouse  $\rightarrow$  installed counters.

### Production Procedure

(120)

AURORN