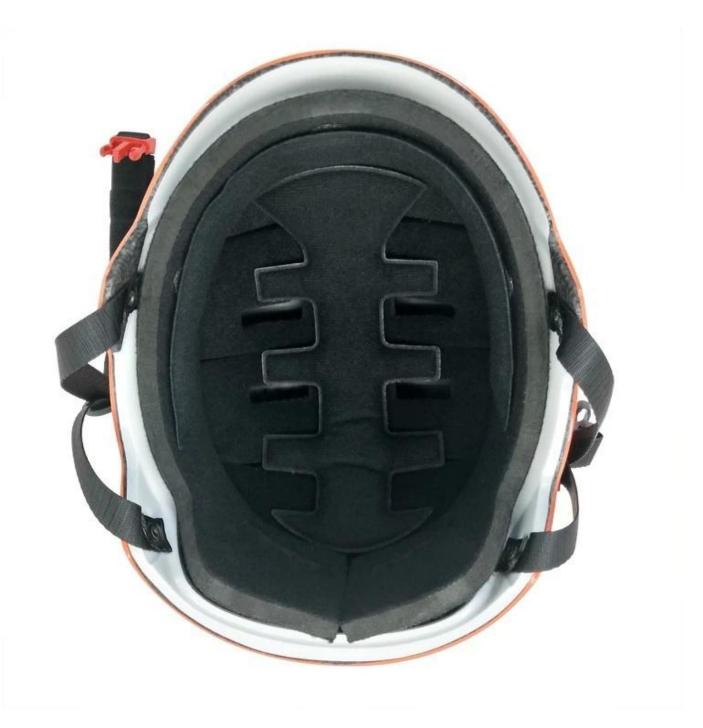

## The detail pictures of water sports helmets:

#### The advantages of water sports helmet:

- well-ventilated, Aero shaped design.
- High-strength PC shell, protection would be sharply increased.
- High density gray EPS material, light weight, Shock resistance, provide reliable protection .
- PA webbing, washable pads.
- Moisture wicking Soft Lining Pads that can be removed and cleaned .