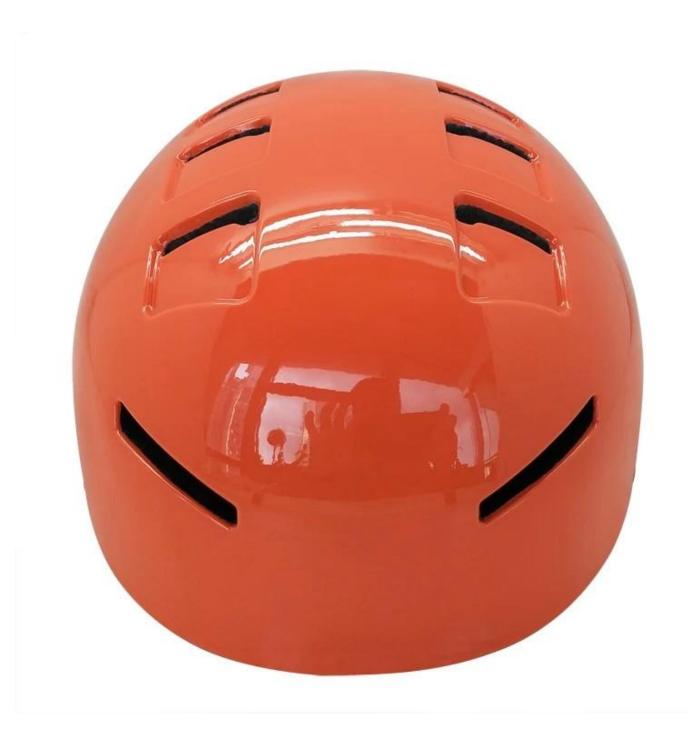

-------------------------------------|
| Material                | EVA foam & EPS foam & PC shell                   |
| Certification           | CE EN1385                                        |
| Vents                   | 12 air vents                                     |
| Color                   | Pantone, customized                              |
| size/head circumference | S/M:52-58CM                                      |
| Weight                  | 340g                                             |
| Sample Time             | 7 days                                           |
| MOQ                     | 300pcs                                           |
| Package details         | PP bag+individual color box packing+mastercarton |

## The detail pictures of water sports helmets:













## The head circumference knowledge of water sports helmet:

#### **European Headform:**

An Oval shaped helmet is designed for a rider's head with a dimension which is considerably fit for Europeans.

#### **Generic headform:**

A generic headform helmet is designed for a rider's head with a dimension which is slightly longer front-to-back than its side-to-side measurement.

#### **Asian headform:**

A Round shaped helmet is designed for a rider's head with a dimension which is condierably fit for Asians.

# Helmet Shape 101



#### European Headform

An Oval shaped helmet is designed for a rider's head with a dimension which is considerably fit for Europeans.

#### Generic headform

A generic headform helmet is designed for a rider's head with a dimension which is slightly lo