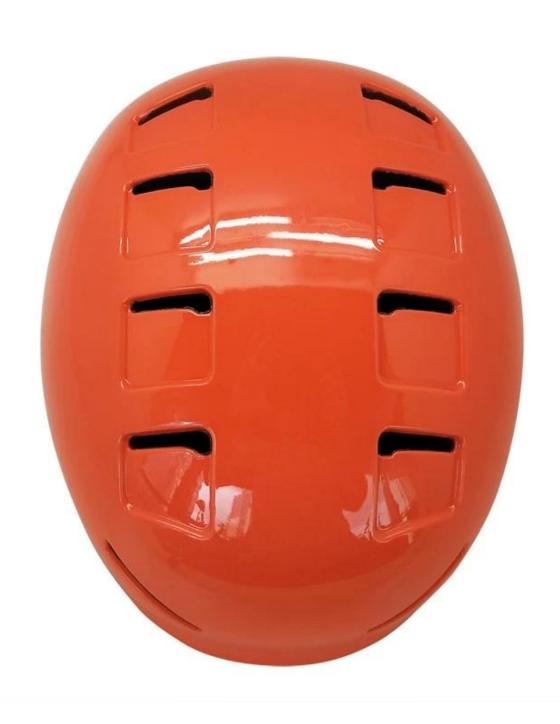

## The detail pictures of water sports helmets:

#### The advantages of water sports helmet:

- well-ventilated, Aero shaped design.
- High-strength PC shell, protection would be sharply increased.
- High density gray EPS material, light weight, Shock resistance, provide reliable protection .
- PA webbing, washable pads.
- Moisture wicking Soft Lining Pads that can be removed and cleaned .

## The specification of water sports helmet:

| Model No.               | AU-K009                                          |
|-------------------------|--------------------------------------------------|
| Material                | EVA foam & EPS foam & PC shell                   |
| Certification           | CE EN1385                                        |
| Vents                   | 12 air vents                                     |
| Color                   | Pantone, customized                              |
| size/head circumference | S/M:52-58CM                                      |
| Weight                  | 340g                                             |
| Sample Time             | 7 days                                           |
| MOQ                     | 300pcs                                           |
| Package details         | PP bag+individual color box packing+mastercarton |