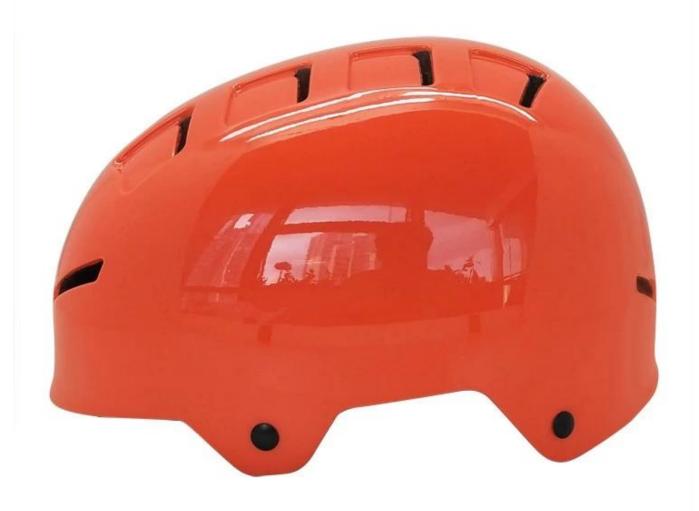

-------------------------------|
| Material                | EVA foam & EPS foam & PC shell                   |
| Certification           | CE EN1385                                        |
| Vents                   | 12 air vents                                     |
| Color                   | Pantone, customized                              |
| size/head circumference | S/M:52-58CM                                      |
| Weight                  | 340g                                             |
| Sample Time             | 7 days                                           |
| MOQ                     | 300pcs                                           |
| Package details         | PP bag+individual color box packing+mastercarton |

## The detail pictures of water sports helmets:













## The head circumference knowledge of water sports helmet:

#### **European Headform:**

An Oval shaped helmet is designed for a rider's head with a dimension which is considerably fit for Europeans.

#### **Generic headform:**

A generic headform helmet is designed for a rider's head with a dimension which is slightly longer front-to-back than its side-to-side measurement.

#### **Asian headform:**

A Round shaped helmet is designed for a rider's head with a dimension which is condierably fit for Asians.

# Helmet Shape 101



#### European Headform

An Oval shaped helmet is designed for a rider's head with a dimension which is considerably fit for Europeans.

#### Generic headform

A generic headform helmet is designed for a rider's head with a dimension which is slightly longer f