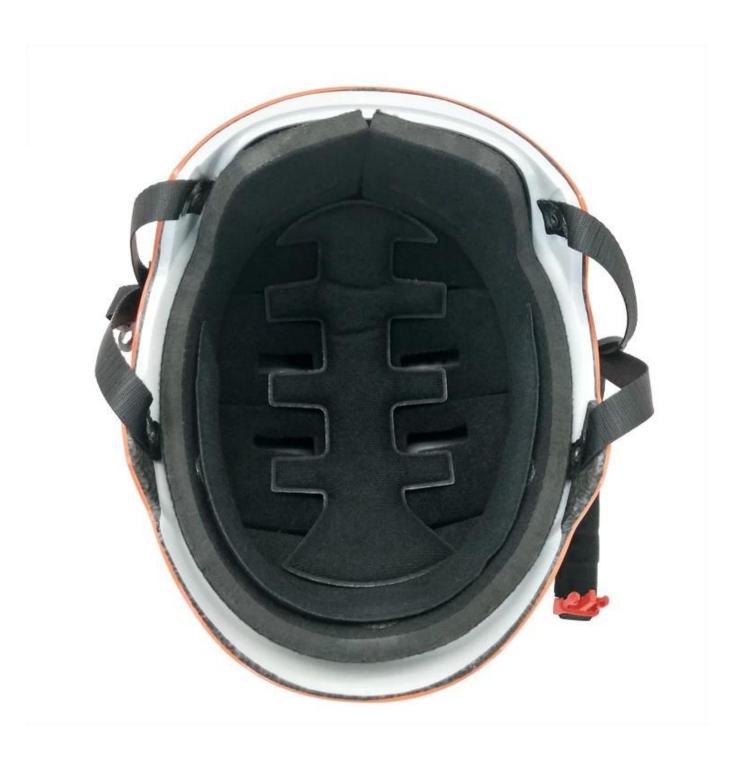

#### The advantages of water sports helmet:

- well-ventilated, Aero shaped design.
- High-strength PC shell, protection would be sharply increased.
- High density gray EPS material, light weight, Shock resistance, provide reliable protection .
- PA webbing, washable pads.
- Moisture wicking Soft Lining Pads that can be removed and cleaned .

## The detail pictures of water sports helmets: