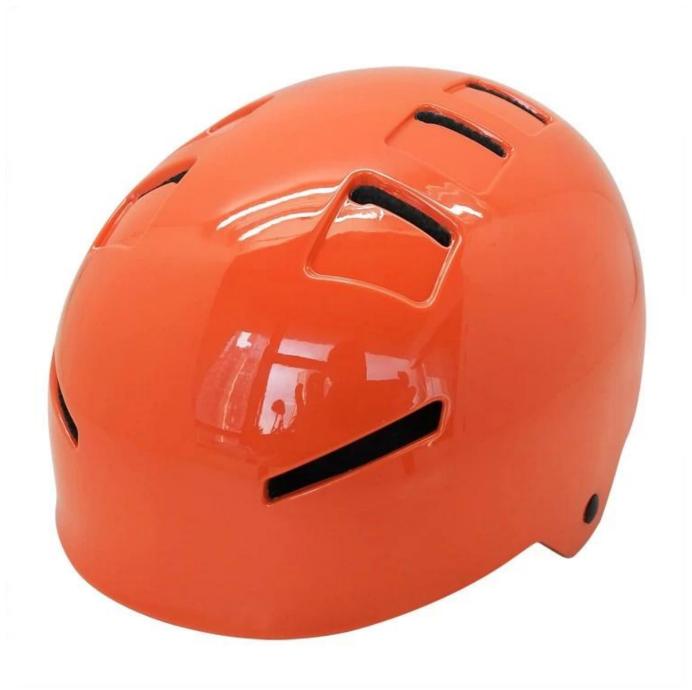

-----------------------------------|
| Material                | EVA foam & EPS foam & PC shell                   |
| Certification           | CE EN1385                                        |
| Vents                   | 12 air vents                                     |
| Color                   | Pantone, customized                              |
| size/head circumference | S/M:52-58CM                                      |
| Weight                  | 340g                                             |
| Sample Time             | 7 days                                           |
| MOQ                     | 300pcs                                           |
| Package details         | PP bag+individual color box packing+mastercarton |

## The detail pictures of water sports helmets:













## The head circumference knowledge of water sports helmet:

#### **European Headform:**

An Oval shaped helmet is designed for a rider's head with a dimension which is considerably fit for Europeans.

#### **Generic headform:**

A generic headform helmet is designed for a rider's head with a dimension which is slightly longer front-to-back than its side-to-side measurement.

#### **Asian headform:**

A Round shaped helmet is designed for a rider's head with a dimension which is condierably fit for Asians.

# Helmet Shape 101



#### European Headform

An Oval shaped helmet is designed for a rider's head with a dimension which is considerably fit for Europeans.

#### Generic headform

A generic headform helmet is designed for a rider's head with a dimension which is slightly long