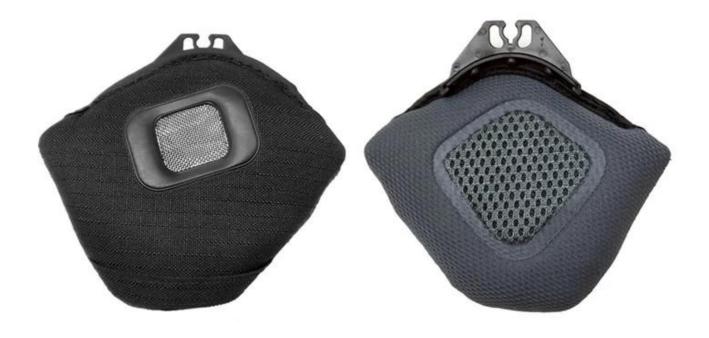

#### 5. EMBEDDED "T" SHAPE GOGGLE LOCK

Soft rubber mated with fixed hook, which will anchor the goggle strap in place & secure the goggle mount properly.

- 6.Durable Single-handed release ITW buckle
- Detachable & Washable breathable mesh chin pads.
- 7. Anti-allergenic Coolmax breathable mesh inner pads
- The front pads can be foldable for better ventilation performance.
- 8. Hybrid plastic &soft rubber Anti-slip rotating dial Whole adjustment system wrapped with water-proof soft fabric.
- 9. Super Cool Five row Air-flow Channels Super Excellent ventilation performance