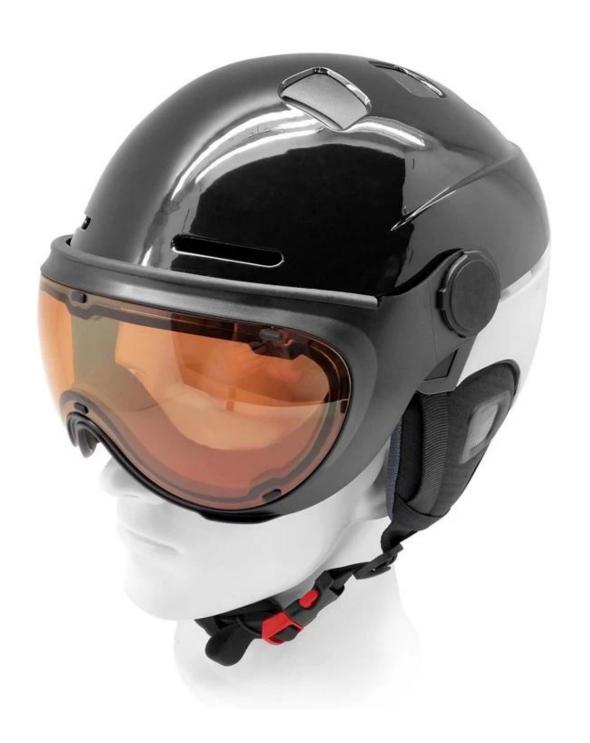

## **The Advantages of Snowboard Helmet #AU-S07**

- 1. It's newest 2017 design, special function and attractive appearance.
- 2. Revolutionary hidden design strap fixed In-mold bolt & nut combination forges 100% firm strap holder, outside crystal sticker which can add logo
- 3. INNOVATIVE AIR CONTROL TECHNOLOGY

contributes to an unique appearance.

Unlike the traditional top switch, rear positioned switch greatly reduces the wind resistance & avoids the wind noise.

#### 4.SEAMLESS DOUBLE-LAYER VENT DESIGN

Visual impact shell design with slip vent covers, reveal exquisite workmanship & unlock scientific features.

#### 5. EMBEDDED "T" SHAPE GOGGLE LOCK

Soft rubber mated with fixed hook, which will anchor the goggle strap in place & secure the goggle mount properly.

- 6.Durable Single-handed release ITW buckle
- Detachable & Washable breathable mesh chin pads.
- 7. Anti-allergenic Coolmax breathable mesh inner pads
- The front pads can be foldable for better ventilation performance.
- 8. Hybrid plastic &soft rubber Anti-slip rotating dial Whole adjustment system wrapped with water-proof soft fabric.
- 9. Super Cool Five row Air-flow Channels Super Excellent ventilation performance