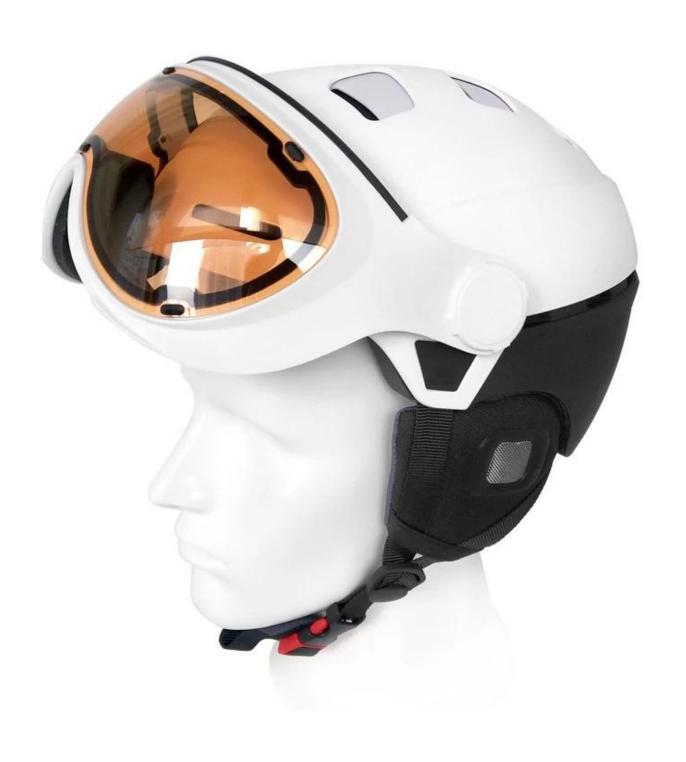

contributes to an unique appearance.

Unlike the traditional top switch, rear positioned switch greatly reduces the wind resistance & avoids the wind noise.

#### 4.SEAMLESS DOUBLE-LAYER VENT DESIGN

Visual impact shell design with slip vent covers, reveal exquisite workmanship & unlock scientific features.

#### 5. EMBEDDED "T" SHAPE GOGGLE LOCK

Soft rubber mated with fixed hook, which will anchor the goggle strap in place & secure the goggle mount properly.

- 6.Durable Single-handed release ITW buckle
- Detachable & Washable breathable mesh chin pads.
- 7. Anti-allergenic Coolmax breathable mesh inner pads
- The front pads can be foldable for better ventilation performance.
- 8. Hybrid plastic &soft rubber Anti-slip rotating dial Whole adjustment system wrapped with water-proof soft fabric.
- 9. Super Cool Five row Air-flow Channels Super Excellent ventilation performance