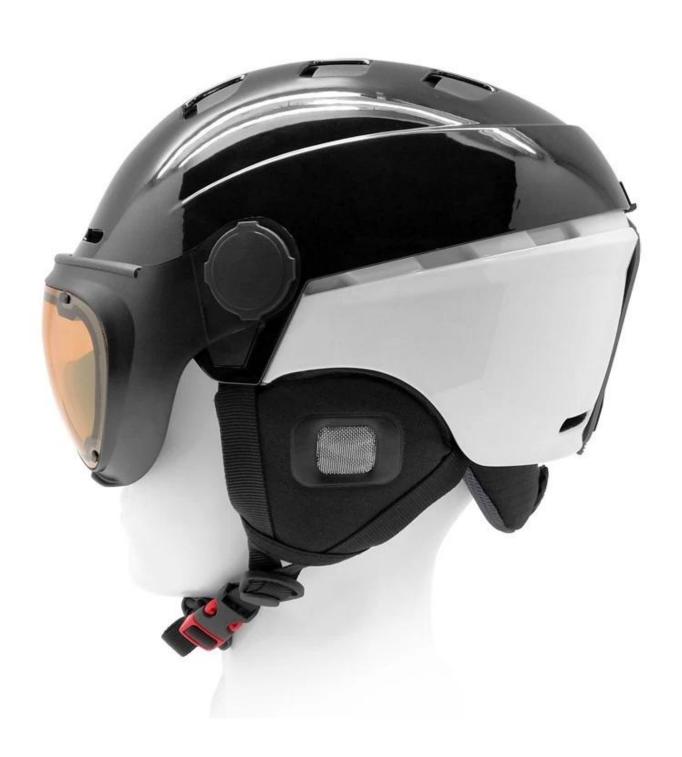

## **The Advantages of Snowboard Helmet #AU-S07**

- 1. It's newest 2017 design, special function and attractive appearance.
- 2. Revolutionary hidden design strap fixed In-mold bolt & nut combination forges 100% firm strap holder, outside crystal sticker which can add logo
- 3. INNOVATIVE AIR CONTROL TECHNOLOGY

contributes to an unique appearance.

Unlike the traditional top switch, rear positioned switch greatly reduces the wind resistance & avoids the wind noise.

#### 4.SEAMLESS DOUBLE-LAYER VENT DESIGN

Visual impact shell design with slip vent covers, reveal exquisite workmanship & unlock scientific features.

#### 5. EMBEDDED "T" SHAPE GOGGLE LOCK

Soft rubber mated with fixed hook, which will anchor the goggle strap in place & secure the goggle mount properly.

- 6.Durable Single-handed release ITW buckle
- Detachable & Washable breathable mesh chin pads.
- 7. Anti-allergenic Coolmax breathable mesh inner pads
- The front pads can be foldable for better ventilation performance.
- 8. Hybrid plastic &soft rubber Anti-slip rotating dial Whole adjustment system wrapped with water-proof soft fabric.
- 9. Super Cool Five row Air-flow Channels Super Excellent ventilation performance