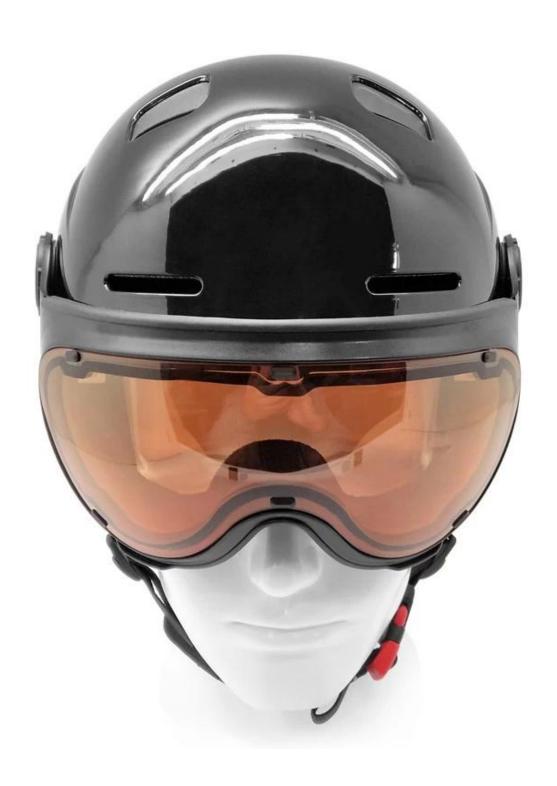

## **NEW Superb snow helmet with goggle**

| Item name               | Superb snow helmet with goggle                                           |
|-------------------------|--------------------------------------------------------------------------|
| Model No.               | AU-S07                                                                   |
| External material       | EPS+PC+ABS                                                               |
| Inner material          | Hight Density EPS(expanded polystyrene)                                  |
| Technology              | PC+EPS in mold + ABS hard shell                                          |
| Helmet Certification    | CE EN 1077                                                               |
| Size/Head circumference | S: 52-56cm M: 56-58cm                                                    |
| Weight                  | 550g                                                                     |
| Color                   | PANTONE                                                                  |
| Sample time             | 3-7 day                                                                  |
| MOQ of OEM              | 300 PCS                                                                  |
| Packing detail          | 1.PP bag, PE bag, Blister card, color box and custom-design is welcomed. |
|                         | 2. Carton packing outside                                                |

## **The Advantages of Snowboard Helmet #AU-S07**

- 1. It's newest 2017 design, special function and attractive appearance.
- 2. Revolutionary hidden design strap fixed In-mold bolt & nut combination forges 100% firm strap holder, outside crystal sticker which can add logo
- 3. INNOVATIVE AIR CONTROL TECHNOLOGY

#### 5. EMBEDDED "T" SHAPE GOGGLE LOCK

Soft rubber mated with fixed hook, which will anchor the goggle strap in place & secure the goggle mount properly.

- 6.Durable Single-handed release ITW buckle
- Detachable & Washable breathable mesh chin pads.
- 7. Anti-allergenic Coolmax breathable mesh inner pads
- The front pads can be foldable for better ventilation performance.
- 8. Hybrid plastic &soft rubber Anti-slip rotating dial Whole adjustment system wrapped with water-proof soft fabric.
- 9. Super Cool Five row Air-flow Channels Super Excellent ventilation performance