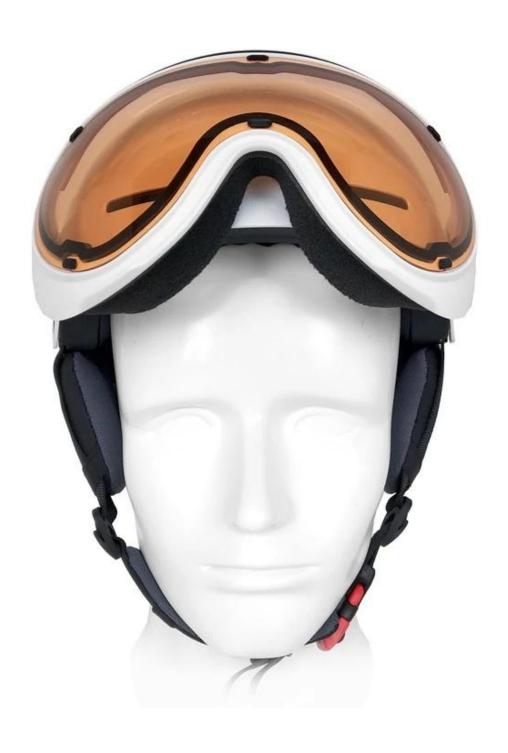

## **NEW Superb snow helmet with goggle**

| Item name               | Superb snow helmet with goggle                                           |
|-------------------------|--------------------------------------------------------------------------|
| Model No.               | AU-S07                                                                   |
| External material       | EPS+PC+ABS                                                               |
| Inner material          | Hight Density EPS(expanded polystyrene)                                  |
| Technology              | PC+EPS in mold + ABS hard shell                                          |
| Helmet Certification    | CE EN 1077                                                               |
| Size/Head circumference | S: 52-56cm M: 56-58cm                                                    |
| Weight                  | 550g                                                                     |
| Color                   | PANTONE                                                                  |
| Sample time             | 3-7 day                                                                  |
| MOQ of OEM              | 300 PCS                                                                  |
| Packing detail          | 1.PP bag, PE bag, Blister card, color box and custom-design is welcomed. |
|                         | 2. Carton packing outside                                                |

## **The Advantages of Snowboard Helmet #AU-S07**

- 1. It's newest 2017 design, special function and attractive appearance.
- 2. Revolutionary hidden design strap fixed In-mold bolt & nut combination forges 100% firm strap holder, outside crystal sticker which can add logo
- 3. INNOVATIVE AIR CONTROL TECHNOLOGY

#### 5. EMBEDDED "T" SHAPE GOGGLE LOCK

Soft rubber mated with fixed hook, which will anchor the goggle strap in place & secure the goggle mount properly.

- 6.Durable Single-handed release ITW buckle
- Detachable & Washable breathable mesh chin pads.
- 7. Anti-allergenic Coolmax breathable mesh inner pads
- The front pads can be foldable for better ventilation performance.
- 8. Hybrid plastic &soft rubber Anti-slip rotating dial Whole adjustment system wrapped with water-proof soft fabric.
- 9. Super Cool Five row Air-flow Channels Super Excellent ventilation performance