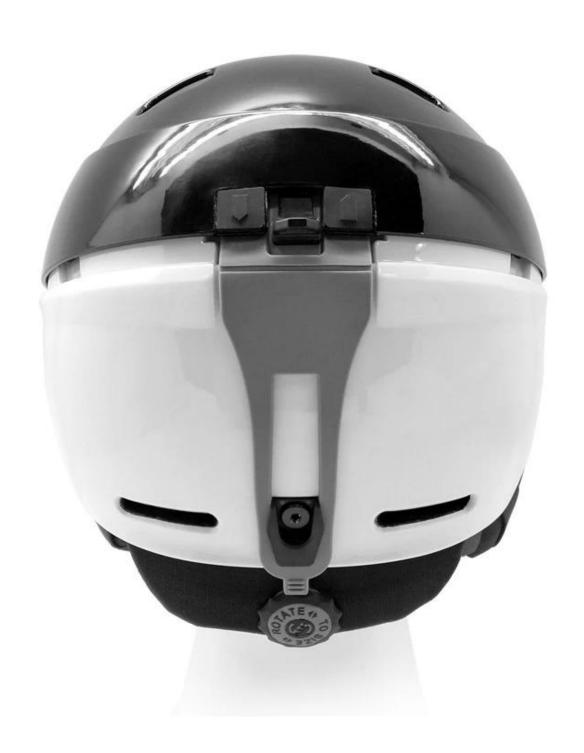

#### 5. EMBEDDED "T" SHAPE GOGGLE LOCK

Soft rubber mated with fixed hook, which will anchor the goggle strap in place & secure the goggle mount properly.

- 6.Durable Single-handed release ITW buckle
- Detachable & Washable breathable mesh chin pads.
- 7. Anti-allergenic Coolmax breathable mesh inner pads
- The front pads can be foldable for better ventilation performance.
- 8. Hybrid plastic &soft rubber Anti-slip rotating dial Whole adjustment system wrapped with water-proof soft fabric.
- 9. Super Cool Five row Air-flow Channels Super Excellent ventilation performance