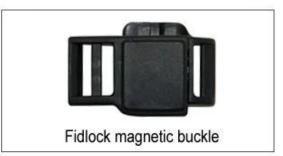

use of helmets with the "one-hand fastener", with strong magnets make them easy to close and open, very convenient and safe).

- Fidlock brand magetic buckle.

Customized varieties colors of helmet accessories for your freely choice: