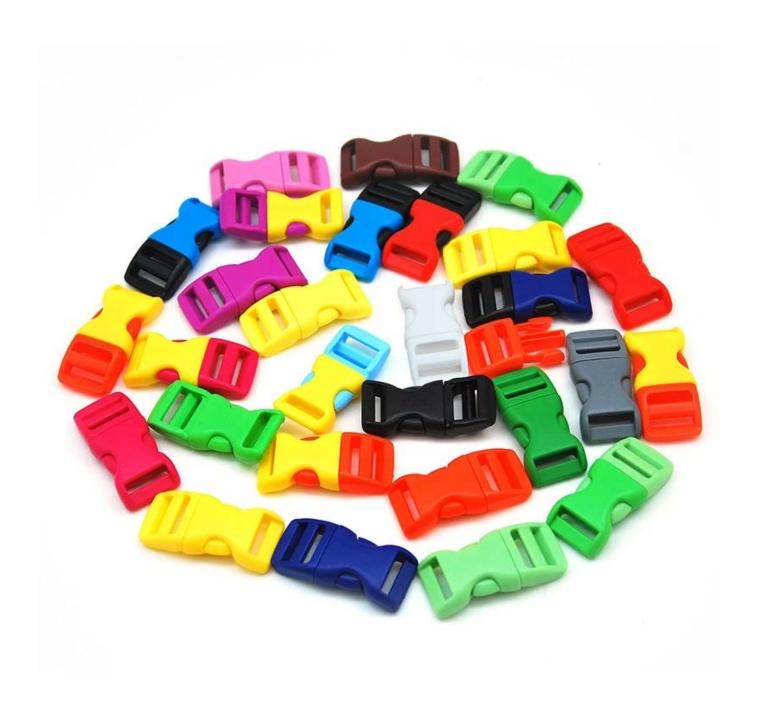

### **Helmet Buckle Options**

- Available helmet lockable strap divider in varieties color.
- Available helmet strap buckle in varieties colors.
- Available helmet strap holder in varieties colors.