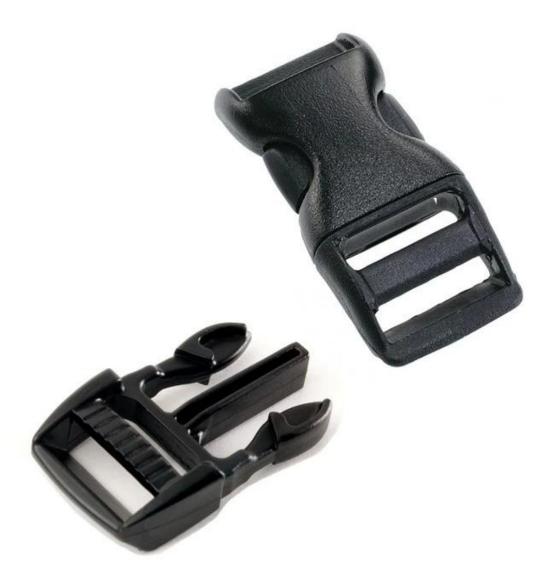

### **Helmet Buckle Options**

#### We can also customize various colors buckle.

Many plastic accessories are available in order to adapt the helmet to its use:

There are four different helmet strap buckle for your freely choice:

- Standard ITW brand Nylon helmet buckle
- Traditional helmet buckle
- Patent self-developed magnetic buckle (the comprehensive safety, functionality and great ease of

use of helmets with the "one-hand fastener", with strong magnets make them easy to close and open, very convenient and safe).

- Fidlock brand magetic buckle.

Customized varieties colors of helmet accessories for your freely choice: