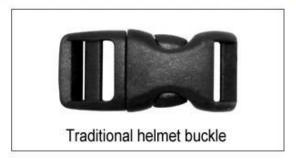

#### We can also customize various colors buckle.

Many plastic accessories are available in order to adapt the helmet to its use:

There are four different helmet strap buckle for your freely choice:

- Standard ITW brand Nylon helmet buckle
- Traditional helmet buckle
- Patent self-developed magnetic buckle (the comprehensive safety, functionality and great ease of