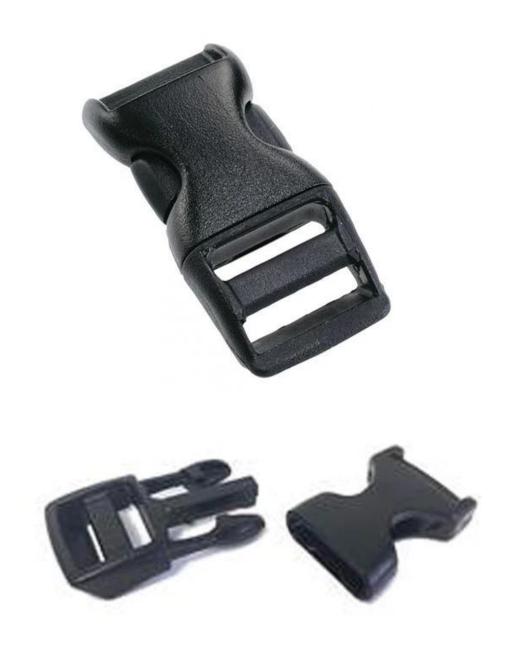

### **Helmet Buckle Options**

#### We can also customize various colors buckle.

Many plastic accessories are available in order to adapt the helmet to its use:

There are four different helmet strap buckle for your freely choice:

- Standard ITW brand Nylon helmet buckle
- Traditional helmet buckle
- Patent self-developed magnetic buckle (the comprehensive safety, functionality and great ease of

use of helmets with the "one-hand fastener", with strong magnets make them easy to close and open, very convenient and safe).

- Fidlock brand magetic buckle.

Customized varieties colors of helmet accessories for your freely choice: