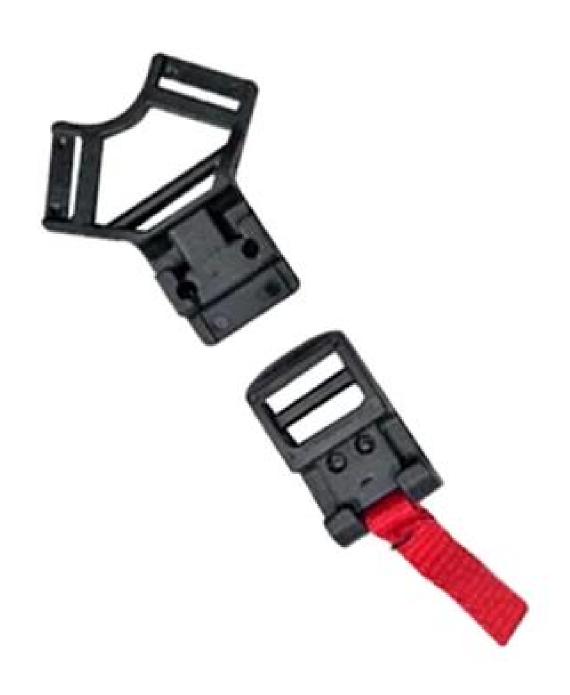

#### We can also customize various colors buckle.

Many plastic accessories are available in order to adapt the helmet to its use:

There are four different helmet strap buckle for your freely choice:

- Standard ITW brand Nylon helmet buckle
- Traditional helmet buckle
- Patent self-developed magnetic buckle (the comprehensive safety, functionality and great ease of

use of helmets with the "one-hand fastener", with strong magnets make them easy to close and open, very convenient and safe).

- Fidlock brand magetic buckle.

Customized varieties colors of helmet accessories for your freely choice: