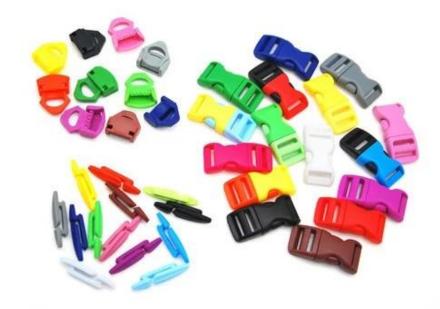

### **Helmet Buckle Options**

- Available helmet lockable strap divider in varieties color.
- Available helmet strap buckle in varieties colors.
- Available helmet strap holder in varieties colors.