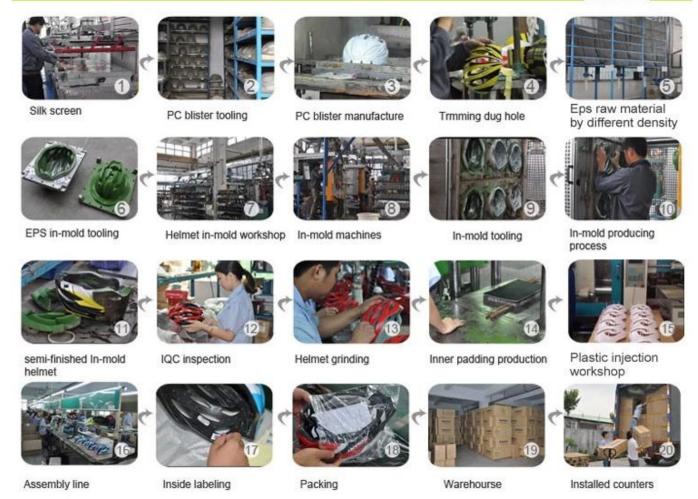

#### The helmet production procedure is as below:

silk screen  $\rightarrow$  PC blister tooling  $\rightarrow$  PC blister manufacture  $\rightarrow$  Trimming dug hole  $\rightarrow$  EPS raw material by different density  $\rightarrow$  EPS in-mold tooling  $\rightarrow$  helmet in-mold workshop  $\rightarrow$  in-mold machines  $\rightarrow$  in-mold tooling  $\rightarrow$  in-mold producing process  $\rightarrow$  semi-finished in-mold helmet  $\rightarrow$  IQC inspection  $\rightarrow$  helmet grinding  $\rightarrow$  inner padding production  $\rightarrow$  plastic injection workshop  $\rightarrow$  assembly line  $\rightarrow$ inside labeling  $\rightarrow$  packing  $\rightarrow$  warehouse  $\rightarrow$  installed counters.

#### **Production Procedure**