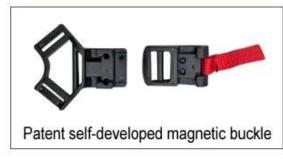

#### We can also customize various colors buckle.

Many plastic accessories are available in order to adapt the helmet to its use:

There are four different helmet strap buckle for your freely choice:

- Standard ITW brand Nylon helmet buckle
- Traditional helmet buckle
- Patent self-developed magnetic buckle (the comprehensive safety, functionality and great ease of

use of helmets with the "one-hand fastener", with strong magnets make them easy to close and open, very convenient and safe).

- Fidlock brand magetic buckle.

Customized varieties colors of helmet accessories for your freely choice: