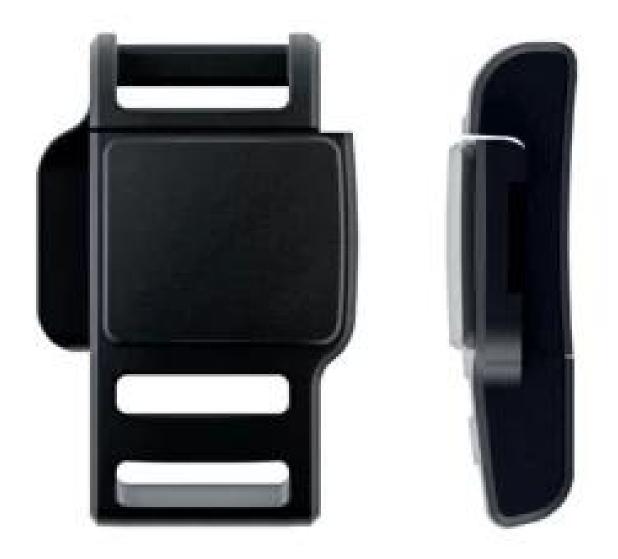

# **Supply Helmet Self-Locking Buckle**

helmet buckle closes automatically and can be opened easily with just two fingers by sliding laterally. Even when wearing gloves it can be opened quickly and effortlessly. Unlike traditional buckles, the risk of pinching the skin is completely eliminated. The advanced magnetic fastener allows virtually automatic closing while also enabling riders to unlock their helmet in a snap—with just one hand and even while wearing gloves! Features:

Easy, one-handed operation (even with gloves!)
No pinching
One click to close
Durable, robust and secure
Currently available in ES, Sierra, Avalon and Intrepid helmets