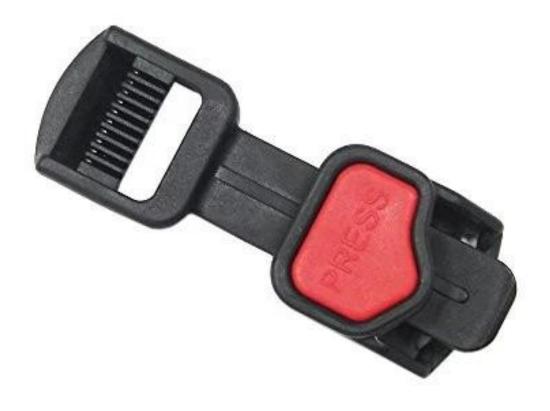

# **Supply Helmet Self-Locking Buckle**

helmet buckle closes automatically and can be opened easily with just two fingers by sliding laterally. Even when wearing gloves it can be opened quickly and effortlessly. Unlike traditional buckles, the risk of pinching the skin is completely eliminated. The advanced magnetic fastener allows virtually automatic closing while also enabling riders to unlock their helmet in a snap—with just one hand and even while wearing gloves! Features:

Easy, one-handed operation (even with gloves!)
No pinching
One click to close
Durable, robust and secure
Currently available in ES, Sierra, Avalon and Intrepid helmets

### **Helmet Buckle Options**