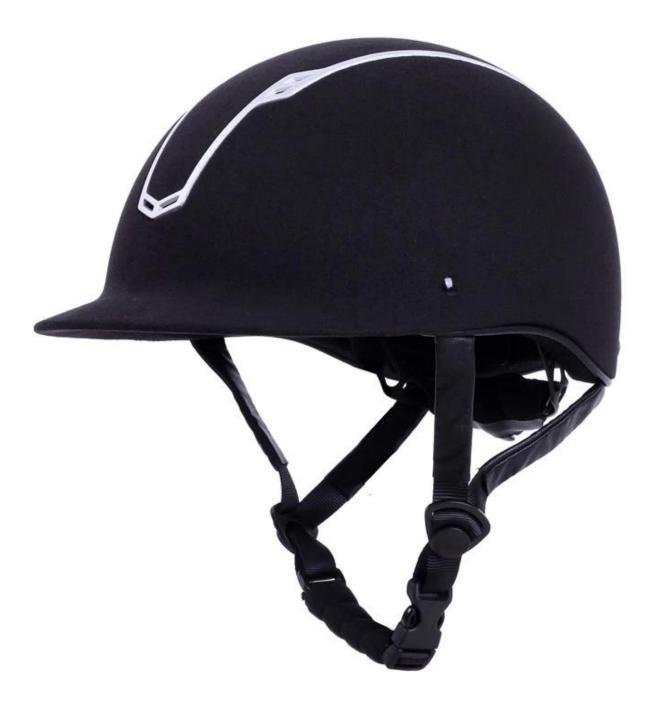

#### **Appearance:**

- Elegance & distinctiveness design: This design is very slim, elegant and high costeffective, in the process of riding, people wear more cool.
- The high quality eco-friendly ABS shell with injection technology.
- The high density black EPS material is imported from American, expanded polystyrene (EPS) inner core that absorbs, controls and defuses shock upon impact.

#### **Ventilation**

- Discrete vents above and below the visor avoid the need for unstylish large air intakes
- Highly effective airflow channels help increase circulation and eliminate sweat
- Unique cut-out design creates space between the forehead and the front of the helmet, optimising air flow and reducing pressure and headaches

#### Helmet accessories

- Adjustable soft PU leather chin strap
- Ouick-release strap buckle
- Comfort rear lock adjustment