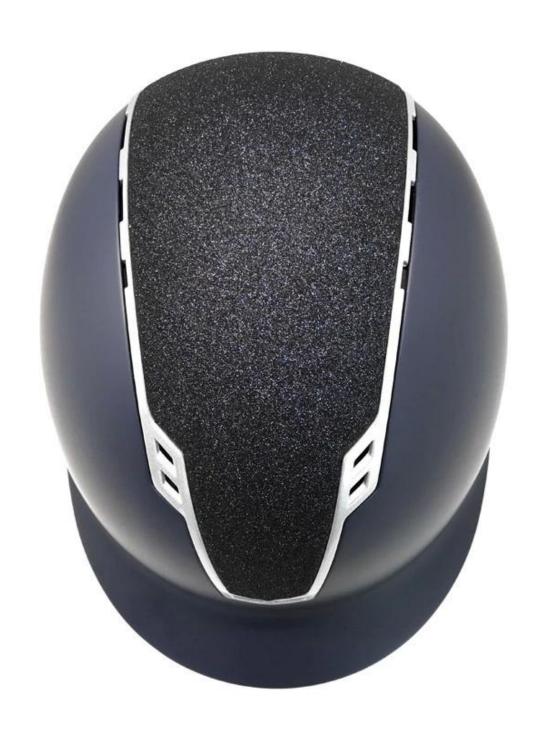

#### **Appearance:**

- Elegance & distinctiveness design: This design is very slim, elegant and high costeffective, in the process of riding, people wear more cool.
- The high quality eco-friendly ABS shell with injection technology.
- The high density black EPS material is imported from American, expanded polystyrene (EPS) inner core that absorbs, controls and defuses shock upon impact.

#### **Ventilation**

- Discrete vents above and below the visor avoid the need for unstylish large air intakes
- Highly effective airflow channels help increase circulation and eliminate sweat
- Unique cut-out design creates space between the forehead and the front of the helmet, optimising air flow and reducing pressure and headaches

## **Detail photos <u>safest equestrian helmet</u>**: