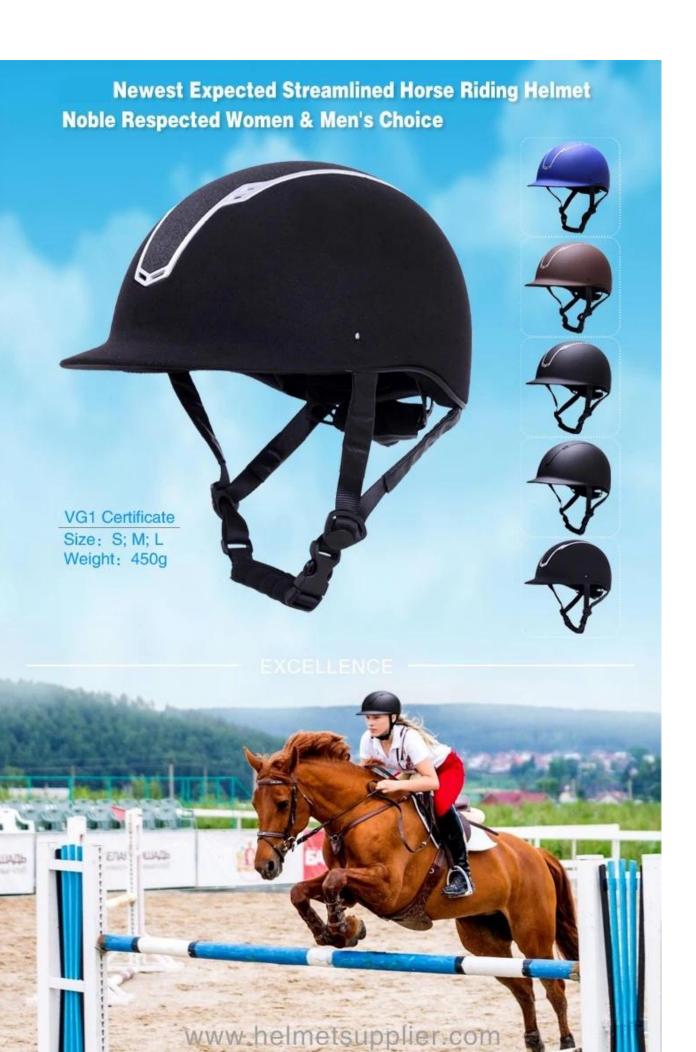

# TOP 3 safest equestrian helmet lightweight riding hat skull cap riding hat for sale

#### **Appearance:**

- Elegance & distinctiveness design: This design is very slim, elegant and high costeffective, in the process of riding, people wear more cool.
- The high quality eco-friendly ABS shell with injection technology.
- The high density black EPS material is imported from American, expanded polystyrene (EPS) inner core that absorbs, controls and defuses shock upon impact.

#### **Certification:**

• CE EN1384, VG1 certified for impact protection.

## **Specification of safest equestrian helmet:**

| Model No.           | AU-E06 safest equestrian helmet                                                                                                     |
|---------------------|-------------------------------------------------------------------------------------------------------------------------------------|
|                     | ABS Shell + With high density EPS, excellent the resistance of the to the impact of the and shock absorption the performance of the |
| A proposal from the | Suede, Velvet, PU Skin                                                                                                              |
| Certification       | VG1 & CE                                                                                                                            |

| Size/Head the perimeter of the horse racing helmet | XXS-S(51-55cm);S-M(55-57cm);M-L(57-59cm);L-XL(59-61cm)          |
|----------------------------------------------------|-----------------------------------------------------------------|
| Lining                                             | Removable and can be washed in the washing machine lining       |
| The color of the                                   | PANTONE                                                         |
| Sample time                                        | 3-7 Working day                                                 |
| MOQ                                                | 500 PCS                                                         |
| Packaging details                                  | Internal package: about cloth bag and about box                 |
|                                                    | External package: 9 PCs/carton Carton Size: * 32 * 53.5 67.5 CM |