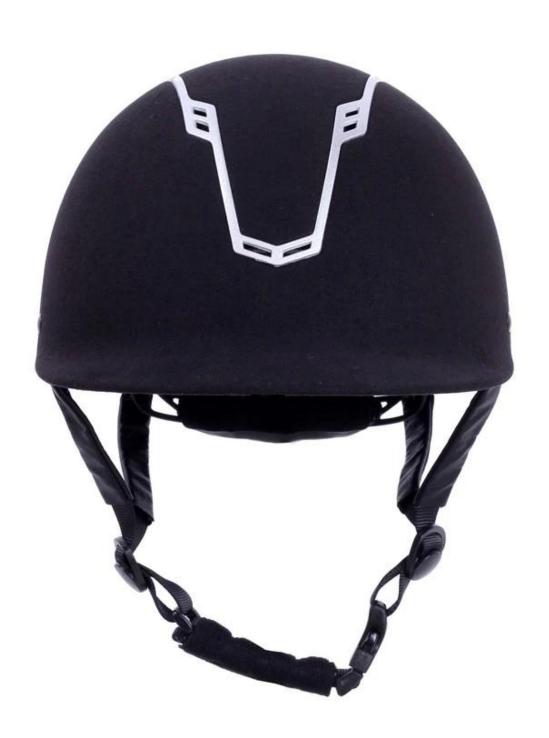

#### **Appearance:**

- Elegance & distinctiveness design: This design is very slim, elegant and high costeffective, in the process of riding, people wear more cool.
- The high quality eco-friendly ABS shell with injection technology.
- The high density black EPS material is imported from American, expanded polystyrene (EPS) inner core that absorbs, controls and defuses shock upon impact.

#### **Ventilation**

- Discrete vents above and below the visor avoid the need for unstylish large air intakes
- Highly effective airflow channels help increase circulation and eliminate sweat
- Unique cut-out design creates space between the forehead and the front of the helmet, optimising air flow and reducing pressure and headaches