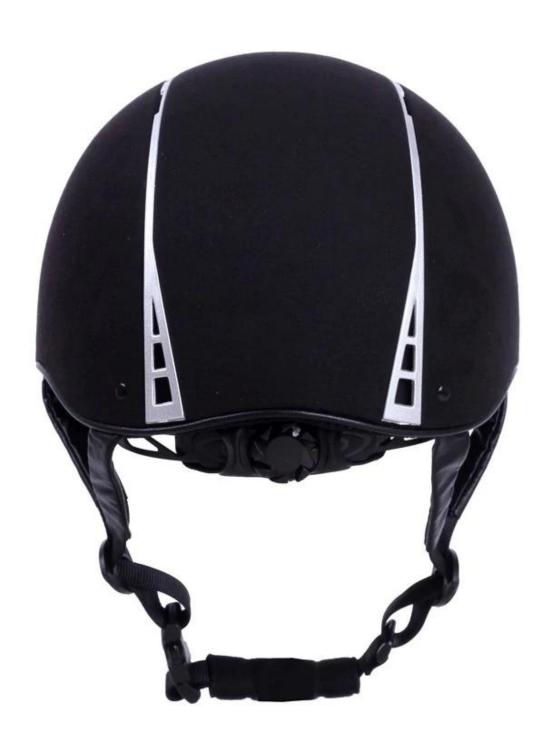

#### **Appearance:**

- Elegance & distinctiveness design: This design is very slim, elegant and high costeffective, in the process of riding, people wear more cool.
- The high quality eco-friendly ABS shell with injection technology.
- The high density black EPS material is imported from American, expanded polystyrene (EPS) inner core that absorbs, controls and defuses shock upon impact.

#### **Ventilation**

- Discrete vents above and below the visor avoid the need for unstylish large air intakes
- Highly effective airflow channels help increase circulation and eliminate sweat
- Unique cut-out design creates space between the forehead and the front of the helmet, optimising air flow and reducing pressure and headaches