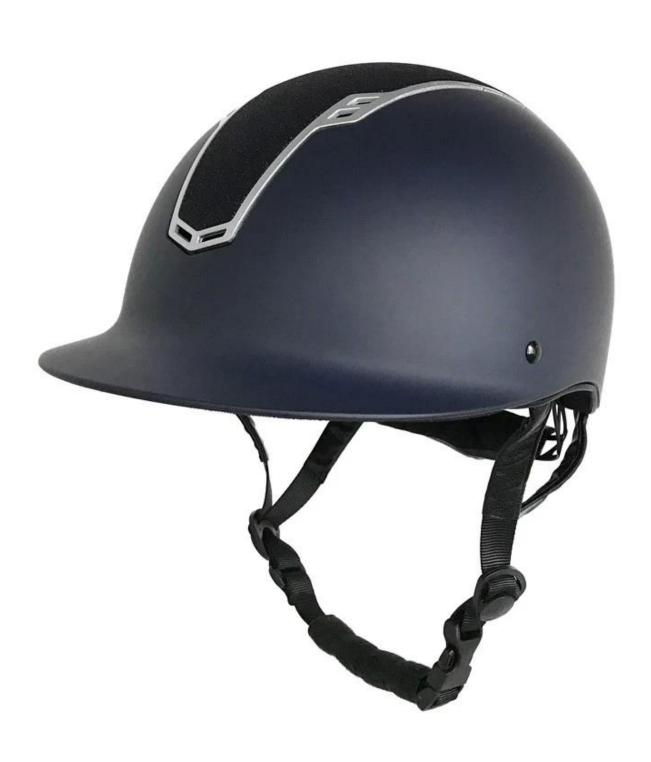

#### **Appearance:**

- Elegance & distinctiveness design: This design is very slim, elegant and high costeffective, in the process of riding, people wear more cool.
- The high quality eco-friendly ABS shell with injection technology.
- The high density black EPS material is imported from American, expanded polystyrene (EPS) inner core that absorbs, controls and defuses shock upon impact.

#### Helmet accessories

- Adjustable soft PU leather chin strap
- Ouick-release strap buckle
- Comfort rear lock adjustment

## **Detail photos <u>safest equestrian helmet</u>**: