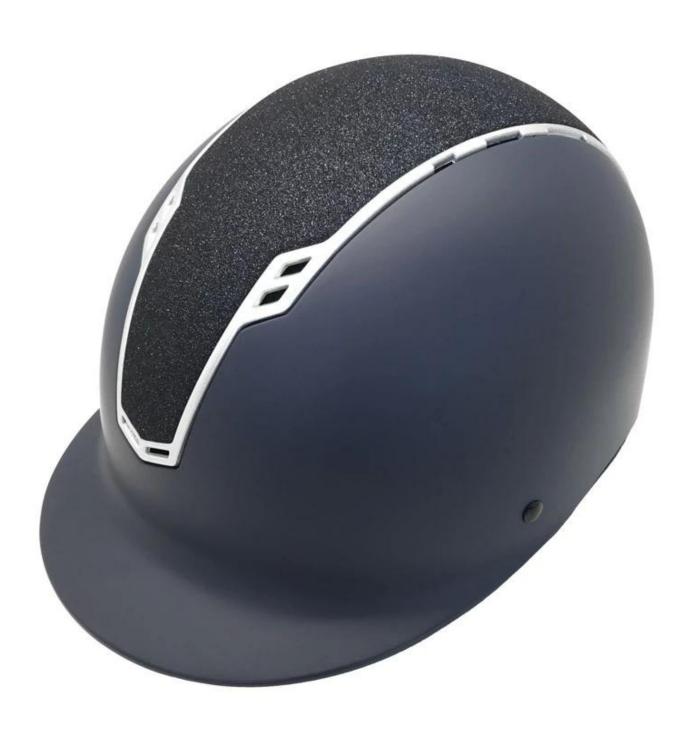

#### **Appearance:**

- Elegance & distinctiveness design: This design is very slim, elegant and high costeffective, in the process of riding, people wear more cool.
- The high quality eco-friendly ABS shell with injection technology.
- The high density black EPS material is imported from American, expanded polystyrene (EPS) inner core that absorbs, controls and defuses shock upon impact.

#### **Ventilation**

- Discrete vents above and below the visor avoid the need for unstylish large air intakes
- Highly effective airflow channels help increase circulation and eliminate sweat
- Unique cut-out design creates space between the forehead and the front of the helmet, optimising air flow and reducing pressure and headaches

## **Detail photos <u>safest equestrian helmet</u>**: