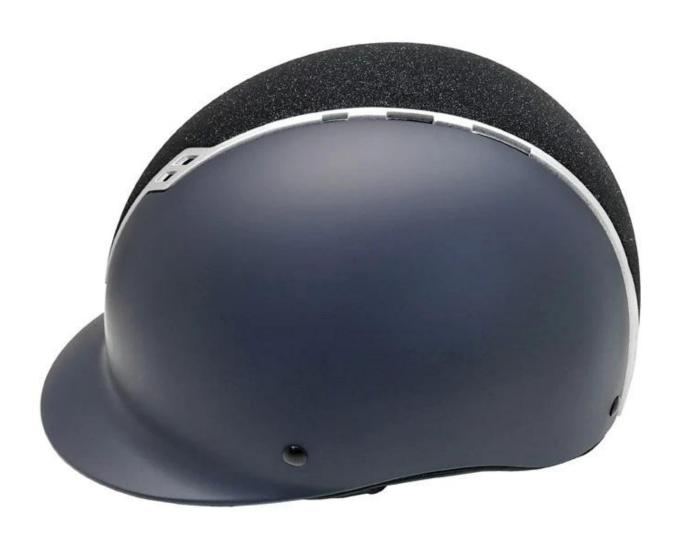

#### **Appearance:**

- Elegance & distinctiveness design: This design is very slim, elegant and high costeffective, in the process of riding, people wear more cool.
- The high quality eco-friendly ABS shell with injection technology.
- The high density black EPS material is imported from American, expanded polystyrene (EPS) inner core that absorbs, controls and defuses shock upon impact.

#### **Ventilation**

- Discrete vents above and below the visor avoid the need for unstylish large air intakes
- Highly effective airflow channels help increase circulation and eliminate sweat
- Unique cut-out design creates space between the forehead and the front of the helmet, optimising air flow and reducing pressure and headaches

## **Detail photos <u>safest equestrian helmet</u>**:

# **HIGH EFFECTIVE AIR FLOW**