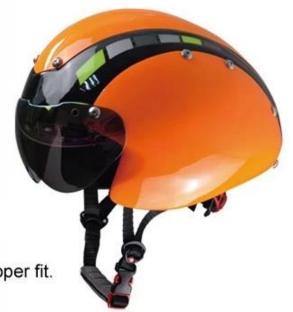

# The description of bike racing helmet:

- **Aerodynamic shape design**: the waterdrop design can greatly reduce the wind resistance, it is a professional helmet for cycling competition.
- **Aero PC cover**: the PC cover can help you to achieve road racing helmet and aero cycling helmet, after removing the aero cover, the helmet would be road racing helmet, the aero PC cover in different colors can be removable, detachable and replaced according to your choice.
- **EN166 approved eyes shield:** four colors for choosing, Mirror, colorful, clear and yellow, can be antifog and anti-scratched.
- **In-mold technology:** high temperature resistance PC (polycarbonate) + EPS foam (imported from America).
- **The bicycle accessories**: adjustable chin strap with quick-release buckle; patent rear lock adjustment; cool comfortable pads;
- **Certification**: CE-EN1078 certified for impact protection.

# GOGGLE

Including face grille conforming to EN 166/174 for excellent protection against fog and scratch.

Three pieces of PC shell can be separate and replaced by different colors.