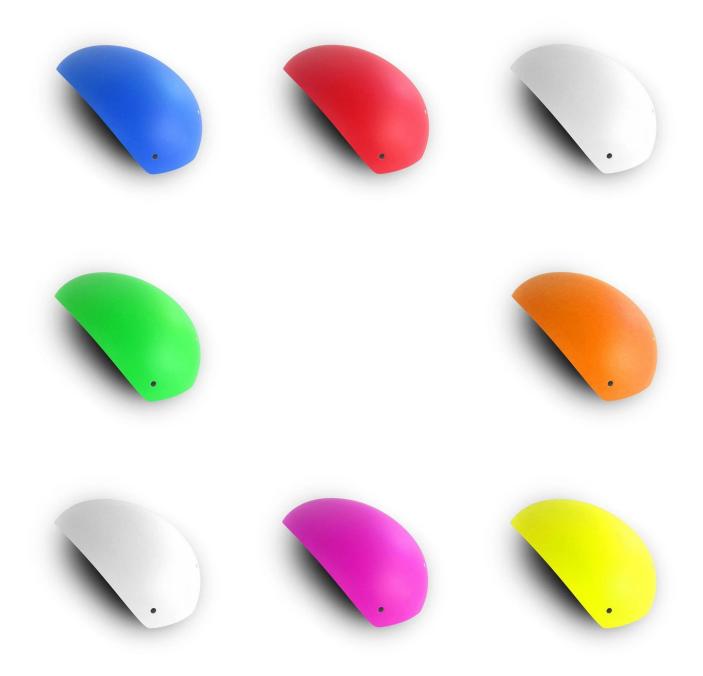

M/L: 58-62cm

Three pieces of PC shell can be separate and replaced by different colors.

# GOGGLE

Including face grille conforming to EN 166/174 for excellent protection against fog and scratch.

Three pieces of PC shell can be separate and replaced by different colors.