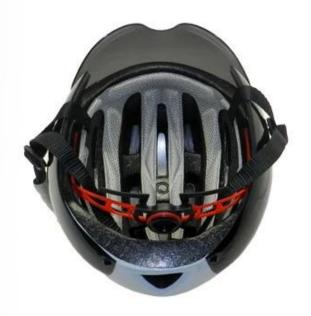

met accessories      | Antibacterial inner pads, headlock adjuster, Tetoron helmet strap, locking Buckle & sliders, <u>Anti-slip cam divider</u> |
| MOQ                     | 300pcs                                                                                                                    |
| Package details         | PP bag+individual color box packing+mastercarton                                                                          |

# The detail pictures of bike racing helmet:



# **Product Display**









# GOGGLE

Including face grille conforming to EN 166/174 for excellent protection against fog and scratch.



Three pieces of PC shell can be separate and replaced by different colors.



# **SOFT WASHABLE PADS**

Ergonomic interior padding for comfort and durability





# **NYLON STRAP & CHIN STRAP**

Designed to limit risk of losing helmet during a fall, side strap-adjustment to assist with a proper fit.







# The Customized accessories:

So far, we have been manufacturing & exporting different kinds of helmets for more than over 20 years. You can purchase latest design quality helmets here as well as personalize your own designs since we can provide a strong R&D support.We provide different option for custom service that you can select the different helmet color, different strap color,LOGO custom service, inner pad design, divider color, different strap buckle color, and we can provide different head adjuster even different color for visor.





The Dial of Adjustment can be interchangeable with LED light

# The head circumference knowledge of bi