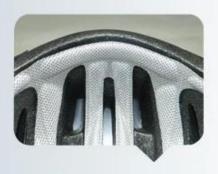

# The specification of bike racing helmet:

| Model No.               | AU-T01 bike racing helmet                                                                                                 |
|-------------------------|---------------------------------------------------------------------------------------------------------------------------|
| Inner Material          | High density EPS foam (expanded polystyrene)                                                                              |
| External Material       | PC (polycarbonate) shell + three separately aero PC rain cover                                                            |
| Technology              | In-mold                                                                                                                   |
| Certification           | CE EN1078                                                                                                                 |
| Vents                   | 13 air vents                                                                                                              |
| Color                   | Pantone, customized                                                                                                       |
| size/head circumference | S/M (54-58CM) M/L (58-62CM)                                                                                               |
| Weight                  | 320g                                                                                                                      |
| Helmet accessories      | Antibacterial inner pads, headlock adjuster, Tetoron helmet strap, locking Buckle & sliders, <u>Anti-slip cam divider</u> |
| MOQ                     | 300pcs                                                                                                                    |
| Package details         | PP bag+individual color box packing+mastercarton                                                                          |