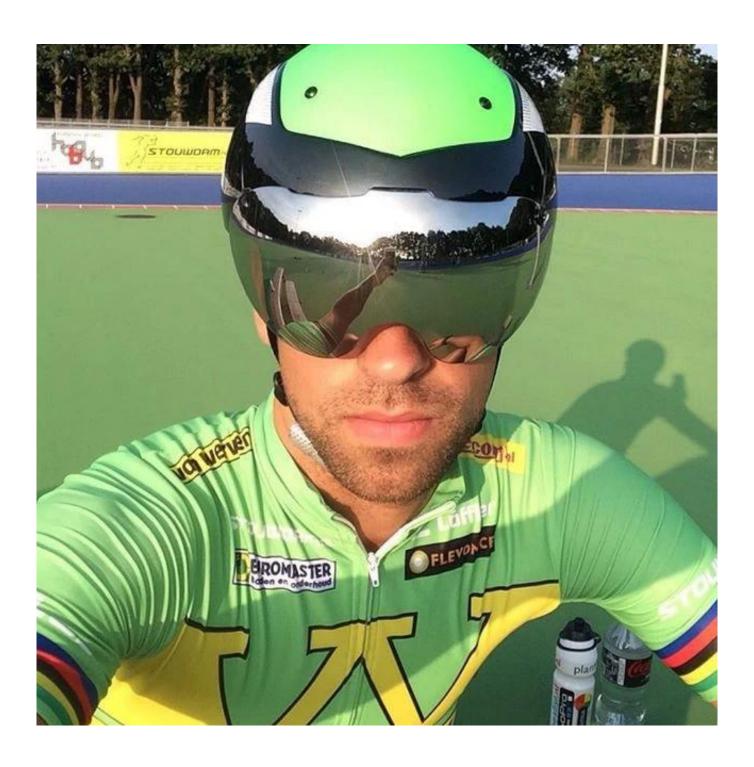

# The description of bike racing helmet:

- **Aerodynamic shape design**: the waterdrop design can greatly reduce the wind resistance, it is a professional helmet for cycling competition.
- **Aero PC cover**: the PC cover can help you to achieve road racing helmet and aero cycling helmet, after removing the aero cover, the helmet would be road racing helmet, the aero PC cover in different colors can be removable, detachable and replaced according to your choice.
- **EN166 approved eyes shield:** four colors for choosing, Mirror, colorful, clear and yellow, can be antifog and anti-scratched.
- **In-mold technology:** high temperature resistance PC (polycarbonate) + EPS foam (imported from America).
- **The bicycle accessories**: adjustable chin strap with quick-release buckle; patent rear lock adjustment; cool comfortable pads;
- **Certification**: CE-EN1078 certified for impact protection.

# **Product Display**