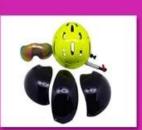

# TT bike racing helmet, best triathlon helmet on sale AU-T01

new developed racing TT cycle helmet

# professional aero time trial bicycle helmet with CE.

-Model No.:

AU-T01 -Vents:

13 vents

-Weight:

320 g

-Size:

S/M: 54-58cm

M/L: 58-62cm

Three pieces of PC shell can be separate and replaced by different colors.

# The description of bike racing helmet:

- **Aerodynamic shape design**: the waterdrop design can greatly reduce the wind resistance, it is a professional helmet for cycling competition.
- **Aero PC cover**: the PC cover can help you to achieve road racing helmet and aero cycling helmet, after removing the aero cover, the helmet would be road racing helmet, the aero PC cover in different colors can be removable, detachable and replaced according to your choice.
- **EN166 approved eyes shield:** four colors for choosing, Mirror, colorful, clear and yellow, can be antifog and anti-scratched.
- **In-mold technology:** high temperature resistance PC (polycarbonate) + EPS foam (imported from America).
- **The bicycle accessories**: adjustable chin strap with quick-release buckle; patent rear lock adjustment; cool comfortable pads;
- **Certification**: CE-EN1078 certified for impact protection.