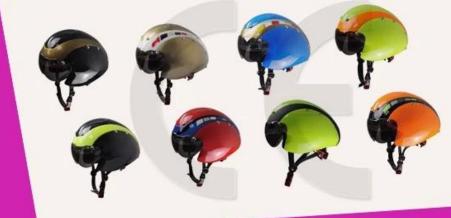

M/L: 58-62cm

Three pieces of PC shell can be separate and replaced by different colors.

# The Customized accessories:

So far, we have been manufacturing & exporting different kinds of helmets for more than over 20 years. You can purchase latest design quality helmets here as well as personalize your own designs since we can provide a strong R&D support.We provide different option for custom service that you can select the different helmet color, different strap color,LOGO custom service, inner pad design, divider color, different strap buckle color, and we can provide different head adjuster even different color for visor.

### Logo style: Dome, Metal, UV-Dart sticker, Water decal..