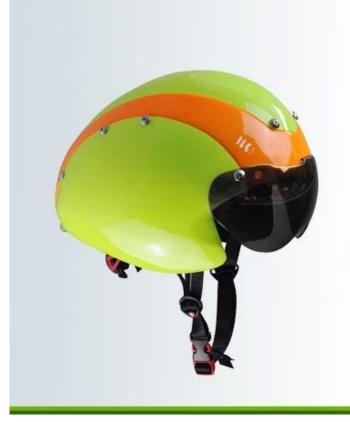

# TT bike racing helmet, best triathlon helmet on sale AU-T01

new developed racing TT cycle helmet

# professional aero time trial bicycle helmet with CE.

-Model No.:

AU-T01 -Vents:

13 vents

-Weight:

320 g

-Size:

S/M: 54-58cm

# The description of bike racing helmet:

- **Aerodynamic shape design**: the waterdrop design can greatly reduce the wind resistance, it is a professional helmet for cycling competition.
- **Aero PC cover**: the PC cover can help you to achieve road racing helmet and aero cycling helmet, after removing the aero cover, the helmet would be road racing helmet, the aero PC cover in different colors can be removable, detachable and replaced according to your choice.
- **EN166 approved eyes shield:** four colors for choosing, Mirror, colorful, clear and yellow, can be antifog and anti-scratched.
- **In-mold technology:** high temperature resistance PC (polycarbonate) + EPS foam (imported from America).
- **The bicycle accessories**: adjustable chin strap with quick-release buckle; patent rear lock adjustment; cool comfortable pads;
- **Certification**: CE-EN1078 certified for impact protection.