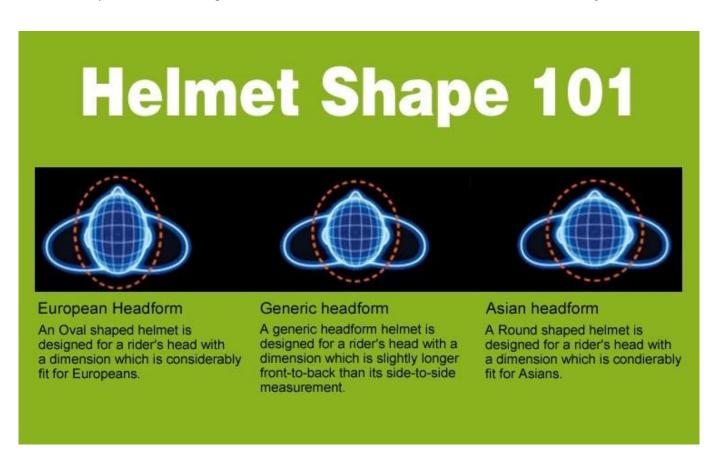

# The head circumference knowledge of bike racing helmet:

### **European Headform:**

An Oval shaped helmet is designed for a rider's head with a dimension which is considerably fit for Europeans.

### **Generic headform:**

A generic headform helmet is designed for a rider's head with a dimension which is slightly longer front-to-back than its side-to-side measurement.

### Asian headform:

A Round shaped helmet is designed for a rider's head with a dimension which is condierably fit for Asians.