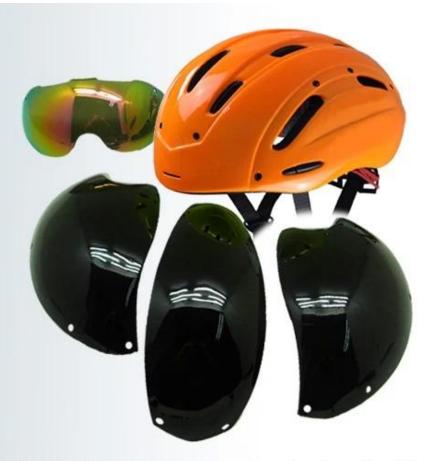

# The description of bike racing helmet:

- **Aerodynamic shape design**: the waterdrop design can greatly reduce the wind resistance, it is a professional helmet for cycling competition.
- **Aero PC cover**: the PC cover can help you to achieve road racing helmet and aero cycling helmet, after removing the aero cover, the helmet would be road racing helmet, the aero PC cover in different colors can be removable, detachable and replaced according to your choice.
- **EN166 approved eyes shield:** four colors for choosing, Mirror, colorful, clear and yellow, can be antifog and anti-scratched.
- **In-mold technology:** high temperature resistance PC (polycarbonate) + EPS foam (imported from America).
- **The bicycle accessories**: adjustable chin strap with quick-release buckle; patent rear lock adjustment; cool comfortable pads;
- **Certification**: CE-EN1078 certified for impact protection.

# GOGGLE

Including face grille conforming to EN 166/174 for excellent protection against fog and scratch.

Three pieces of PC shell can be separate and replaced by different colors.