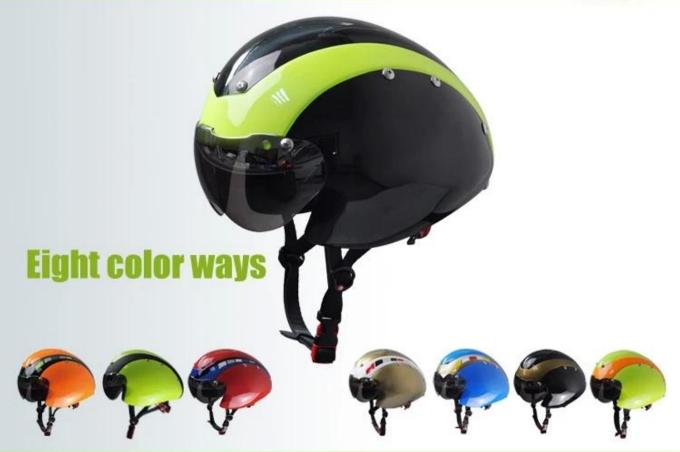

# The specification of bike racing helmet:

| Model No.               | AU-T01 bike racing helmet                                                                                                 |
|-------------------------|---------------------------------------------------------------------------------------------------------------------------|
| Inner Material          | High density EPS foam (expanded polystyrene)                                                                              |
| External Material       | PC (polycarbonate) shell + three separately aero PC rain cover                                                            |
| Technology              | In-mold                                                                                                                   |
| Certification           | CE EN1078                                                                                                                 |
| Vents                   | 13 air vents                                                                                                              |
| Color                   | Pantone, customized                                                                                                       |
| size/head circumference | S/M (54-58CM) M/L (58-62CM)                                                                                               |
| Weight                  | 320g                                                                                                                      |
| Helmet accessories      | Antibacterial inner pads, headlock adjuster, Tetoron helmet strap, locking Buckle & sliders, <u>Anti-slip cam divider</u> |
| MOQ                     | 300pcs                                                                                                                    |
| Package details         | PP bag+individual color box packing+mastercarton                                                                          |

# The Customized accessories:

So far, we have been manufacturing & exporting different kinds of helmets for more than over 20 years. You can purchase latest design quality helmets here as well as personalize your own designs since we can provide a strong R&D support.We provide different option for custom service that you can select the different helmet color, different strap color,LOGO custom service, inner pad design, divider color, different strap buckle color, and we can provide different head adjuster even different color for visor.