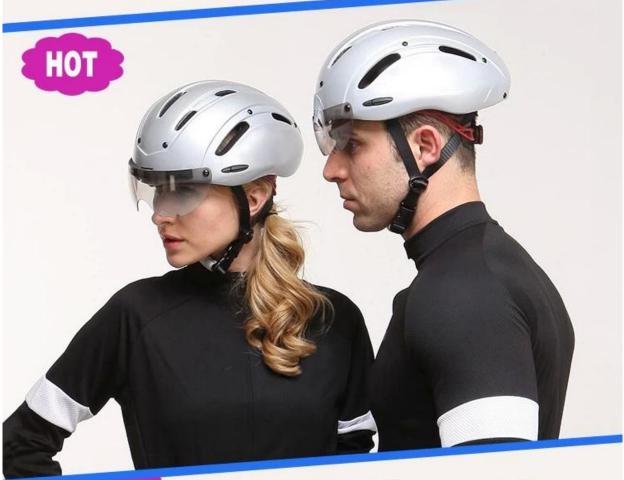

# TT bike racing helmet, best triathlon helmet on sale AU-T01

new developed racing TT cycle helmet

# professional aero time trial bicycle helmet with CE.

-Model No.:

AU-T01 -Vents:

13 vents

-Weight:

320 g

-Size:

S/M: 54-58cm

# The description of bike racing helmet:

- **Aerodynamic shape design**: the waterdrop design can greatly reduce the wind resistance, it is a professional helmet for cycling competition.
- **Aero PC cover**: the PC cover can help you to achieve road racing helmet and aero cycling helmet, after removing the aero cover, the helmet would be road racing helmet, the aero PC cover in different colors can be removable, detachable and replaced according to your choice.
- **EN166 approved eyes shield:** four colors for choosing, Mirror, colorful, clear and yellow, can be antifog and anti-scratched.
- **In-mold technology:** high temperature resistance PC (polycarbonate) + EPS foam (imported from America).
- **The bicycle accessories**: adjustable chin strap with quick-release buckle; patent rear lock adjustment; cool comfortable pads;
- **Certification**: CE-EN1078 certified for impact protection.