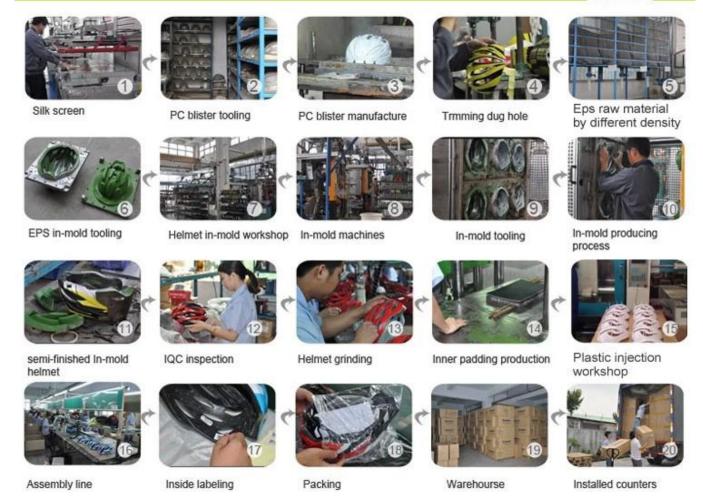

# The helmet production procedure is as below:

silk screen  $\rightarrow$  PC blister tooling  $\rightarrow$  PC blister manufacture  $\rightarrow$  Trimming dug hole  $\rightarrow$  EPS raw material by different density  $\rightarrow$  EPS in-mold tooling  $\rightarrow$  helmet in-mold workshop  $\rightarrow$  in-mold machines  $\rightarrow$  in-mold tooling  $\rightarrow$  in-mold producing process  $\rightarrow$  semi-finished in-mold helmet  $\rightarrow$  IQC inspection  $\rightarrow$  helmet grinding  $\rightarrow$  inner padding production  $\rightarrow$  plastic injection workshop  $\rightarrow$  assembly line  $\rightarrow$ inside labeling  $\rightarrow$  packing  $\rightarrow$  warehouse  $\rightarrow$  installed counters.

### **Production Procedure**