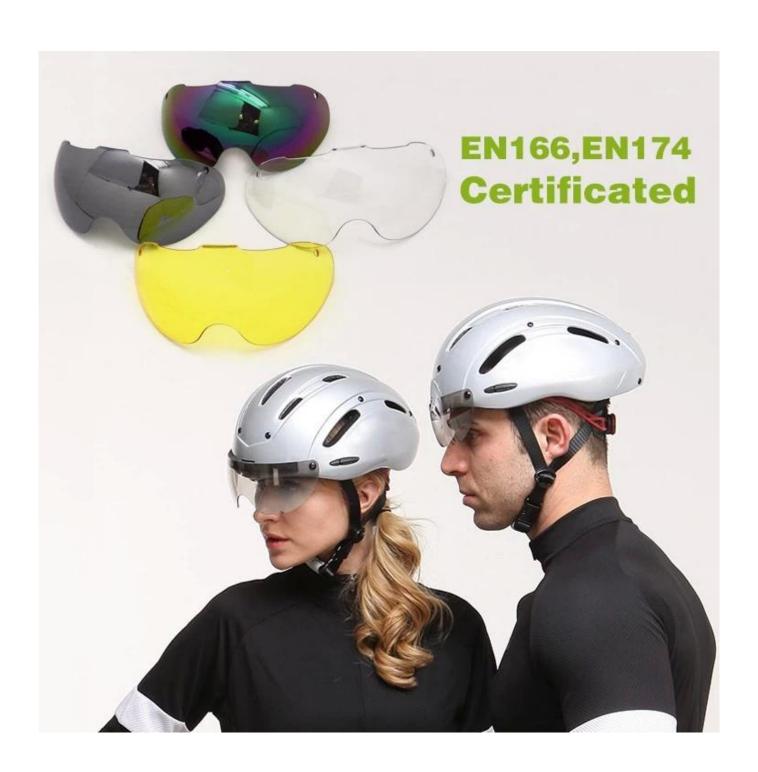

# The description of bike racing helmet:

- **Aerodynamic shape design**: the waterdrop design can greatly reduce the wind resistance, it is a professional helmet for cycling competition.
- **Aero PC cover**: the PC cover can help you to achieve road racing helmet and aero cycling helmet, after removing the aero cover, the helmet would be road racing helmet, the aero PC cover in different colors can be removable, detachable and replaced according to your choice.
- **EN166 approved eyes shield:** four colors for choosing, Mirror, colorful, clear and yellow, can be antifog and anti-scratched.
- **In-mold technology:** high temperature resistance PC (polycarbonate) + EPS foam (imported from America).
- **The bicycle accessories**: adjustable chin strap with quick-release buckle; patent rear lock adjustment; cool comfortable pads;
- **Certification**: CE-EN1078 certified for impact protection.

# GOGGLE

Including face grille conforming to EN 166/174 for excellent protection against fog and scratch.

Three pieces of PC shell can be separate and replaced by different colors.