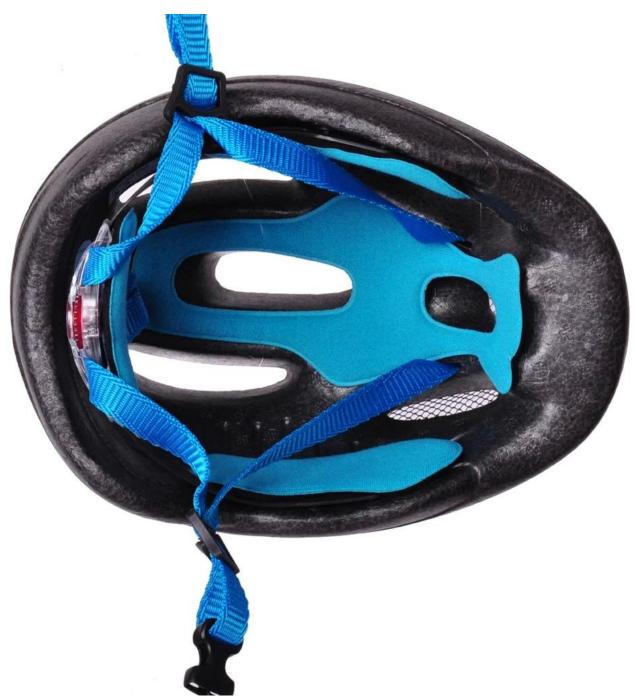

## The Advantages of best kids bike helmet:

- 1. it's super lightest, only 205g, and well-ventilated,
- 2. Thicken PC shell ,protection would be sharply increased.
- 3. High density gray EPS material, light weight, Shock resistance, provide reliable protection .
- 4. with patent adjustment headlock buckle, PA webbing, washable pads.
- 5. Lining Pad equipped with hot-pressing technology.
- 6. Certification: CE-EN1078 certified for impact protection.