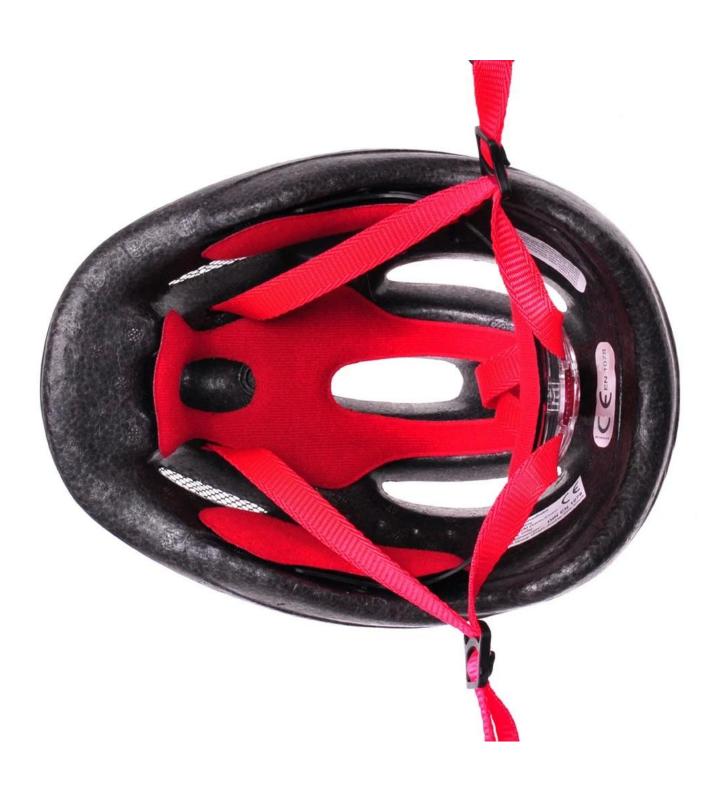

## The Advantages of best kids bike helmet:

- 1. it's super lightest, only 205g, and well-ventilated,
- 2. Thicken PC shell ,protection would be sharply increased.
- 3. High density gray EPS material, light weight, Shock resistance, provide reliable protection .
- 4. with patent adjustment headlock buckle, PA webbing, washable pads.
- 5. Lining Pad equipped with hot-pressing technology.
- 6. Certification: CE-EN1078 certified for impact protection.