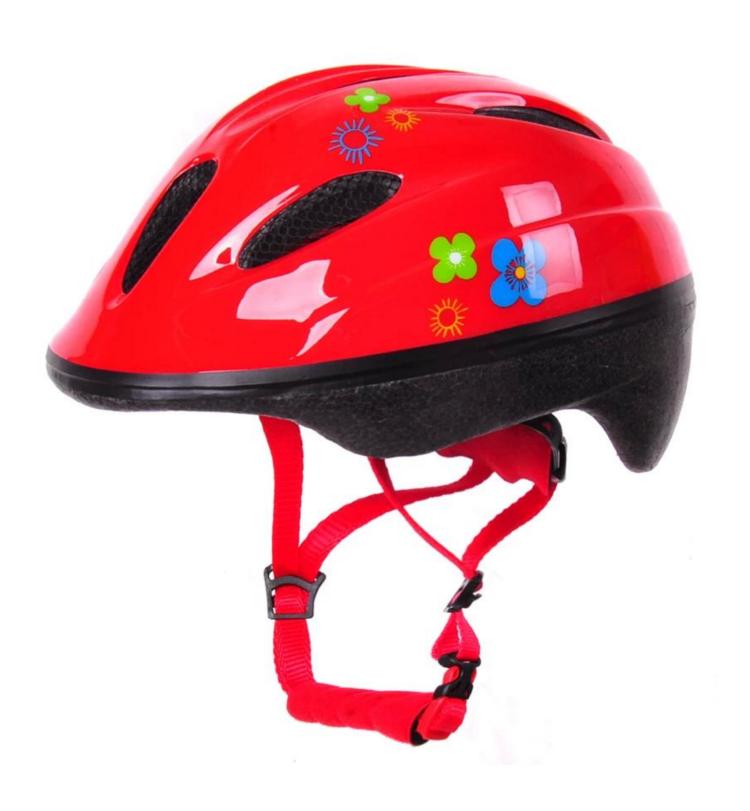

# The Balance Bike Children Kids Bicycle Helmet Infant Bike Helmets AU-C02

## The specification of best kids bike helmet:

| Model No.     | AU-C02                         |
|---------------|--------------------------------|
| Material      | out-mold EPS liner & PVC shell |
| Certification | CE EN1078                      |

| Vents                   | 6 air vents                                      |
|-------------------------|--------------------------------------------------|
| Color                   | Pantone, customized                              |
| size/head circumference | M 52-57CM                                        |
| Weight                  | 205g                                             |
| Sample Time             | 7 days                                           |
| MOQ                     | 300pcs                                           |
| Package details         | PP bag+individual color box packing+mastercarton |

## The Advantages of best kids bike helmet:

- 1. it's super lightest, only 205g, and well-ventilated,
- 2. Thicken PC shell ,protection would be sharply increased.
- 3. High density gray EPS material, light weight, Shock resistance, provide reliable protection .
- 4. with patent adjustment headlock buckle, PA webbing, washable pads.
- 5. Lining Pad equipped with hot-pressing technology.
- 6. Certification: CE-EN1078 certified for impact protection.