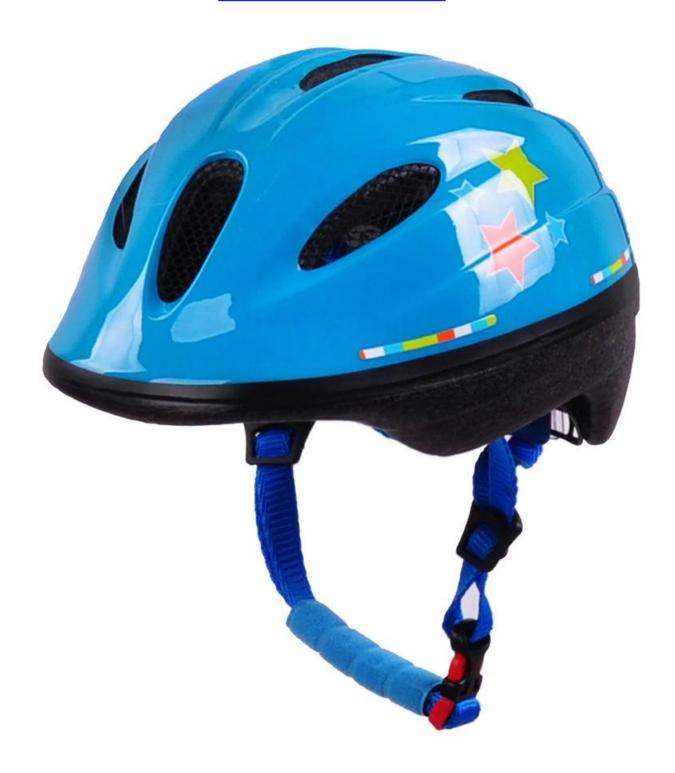

# The Balance Bike Children Kids Bicycle Helmet Infant Bike Helmets AU-C02

## The specification of best kids bike helmet:

| Model No.     | AU-C02                         |
|---------------|--------------------------------|
| Material      | out-mold EPS liner & PVC shell |
| Certification | CE EN1078                      |

| Vents                   | 6 air vents                                      |
|-------------------------|--------------------------------------------------|
| Color                   | Pantone, customized                              |
| size/head circumference | M 52-57CM                                        |
| Weight                  | 205g                                             |
| Sample Time             | 7 days                                           |
| MOQ                     | 300pcs                                           |
| Package details         | PP bag+individual color box packing+mastercarton |

## The Advantages of best kids bike helmet:

- 1. it's super lightest, only 205g, and well-ventilated,
- 2. Thicken PC shell ,protection would be sharply increased.
- 3. High density gray EPS material, light weight, Shock resistance, provide reliable protection .
- 4. with patent adjustment headlock buckle, PA webbing, washable pads.
- 5. Lining Pad equipped with hot-pressing technology.
- 6. Certification: CE-EN1078 certified for impact protection.