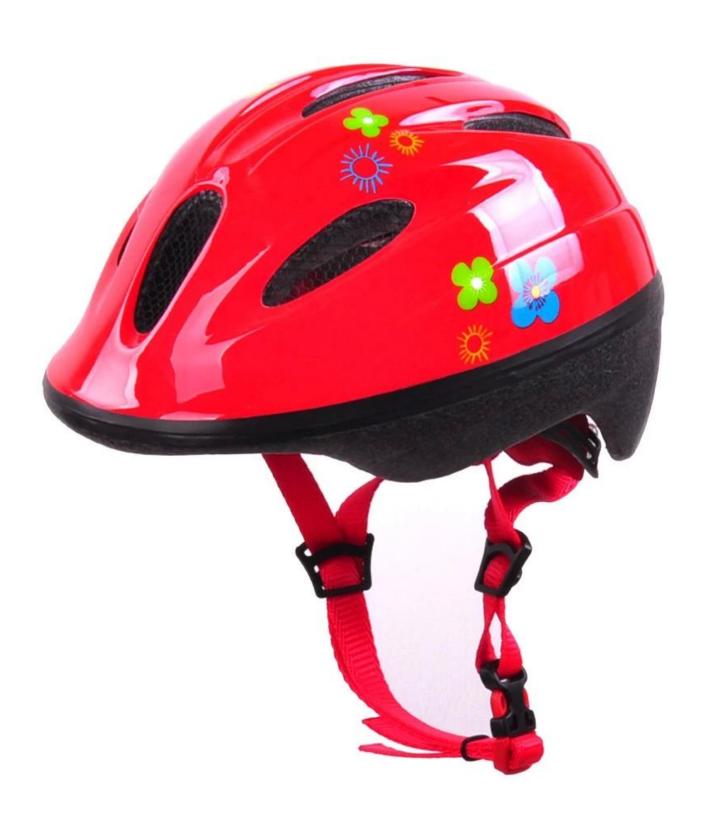

# The Balance Bike Children Kids Bicycle Helmet Infant Bike Helmets AU-C02

## The specification of best kids bike helmet:

| Model No.     | AU-C02                         |
|---------------|--------------------------------|
| Material      | out-mold EPS liner & PVC shell |
| Certification | CE EN1078                      |

| Vents                   | 6 air vents                                      |
|-------------------------|--------------------------------------------------|
| Color                   | Pantone, customized                              |
| size/head circumference | M 52-57CM                                        |
| Weight                  | 205g                                             |
| Sample Time             | 7 days                                           |
| MOQ                     | 300pcs                                           |
| Package details         | PP bag+individual color box packing+mastercarton |

## The Advantages of best kids bike helmet:

- 1. it's super lightest, only 205g, and well-ventilated,
- 2. Thicken PC shell ,protection would be sharply increased.
- 3. High density gray EPS material, light weight, Shock resistance, provide reliable protection .
- 4. with patent adjustment headlock buckle, PA webbing, washable pads.
- 5. Lining Pad equipped with hot-pressing technology.
- 6. Certification: CE-EN1078 certified for impact protection.