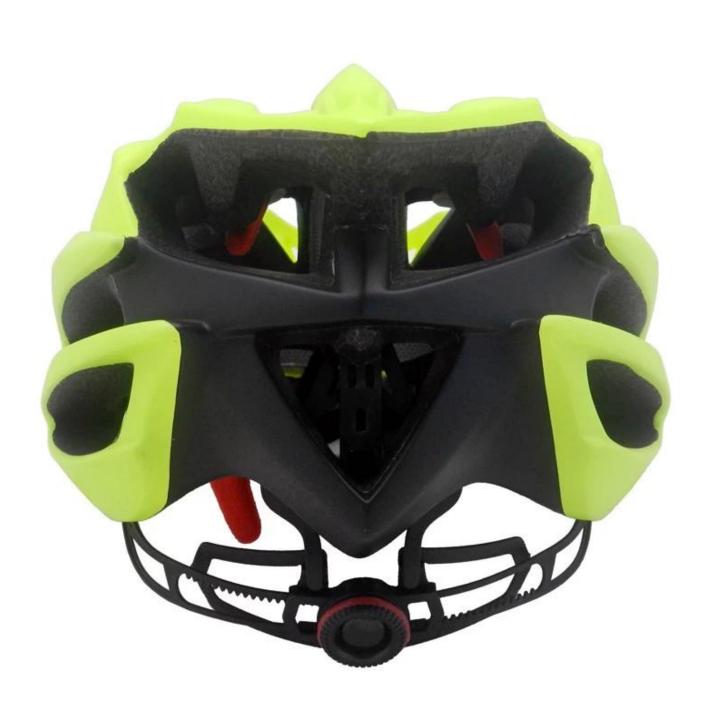

------------------------------------------|
| Material                | EPS foam & PC shell in-mold technology           |
| Certification           | CE EN1078                                        |
| Vents                   | 23 air vents                                     |
| Color                   | Pantone, customized                              |
| size/head circumference | S/M (54-58CM) M/L (58-62CM)                      |
| Weight                  | 270g                                             |
| Sample Time             | 7 days                                           |
| MOQ                     | 300pcs                                           |
| Package details         | PP bag+individual color box packing+mastercarton |

## The detail pictures of bike helmet:









## Your one stop for custom designed and printed helmet from short runs to bulk orders.

- 1. OEM service: We can put your Logo/trademark on CE approved constructions industrial safety helmets with visor.
- 2. Costomized service: (1) Customized logo: send the logo in Al form and the detail to us.
  - (2) Customized style: Send the artwork in PDF form or other forms to us.
  - (3) Customized accessories: one stop service and multicolor approved.
- 3. Business Share: Constantly new product share: patent adjuster, magnetic buckle...



#### **Packagaing information**

Items per Carton: 12 Pieces/Carton Package Measurements: 73X58X35 cm

Gross Weight: 6.50 kg

Package Type: 1PCS/PP bag wth color box, 12 PCS PER BROWN CARTON

## **Packaging**

ANSOSK

Items per Carton: 12 Pieces/Carton Pack