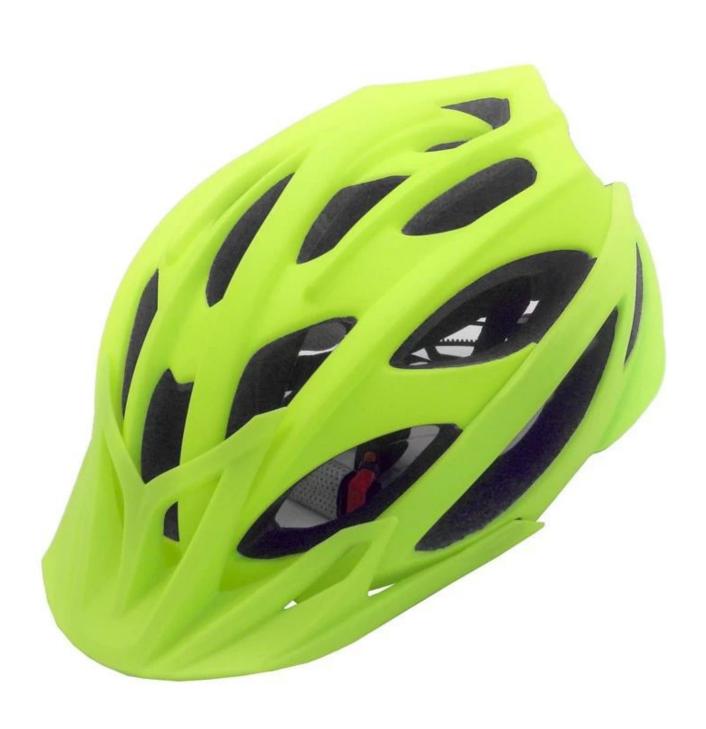

--------------------------------------------|
| Material                | EPS foam & PC shell in-mold technology           |
| Certification           | CE EN1078                                        |
| Vents                   | 23 air vents                                     |
| Color                   | Pantone, customized                              |
| size/head circumference | S/M (54-58CM) M/L (58-62CM)                      |
| Weight                  | 270g                                             |
| Sample Time             | 7 days                                           |
| MOQ                     | 300pcs                                           |
| Package details         | PP bag+individual color box packing+mastercarton |

## The detail pictures of bike helmet:









## Your one stop for custom designed and printed helmet from short runs to bulk orders.

- 1. OEM service: We can put your Logo/trademark on CE approved constructions industrial safety helmets with visor.
- 2. Costomized service: (1) Customized logo: send the logo in Al form and the detail to us.
  - (2) Customized style: Send the artwork in PDF form or other forms to us.
  - (3) Customized accessories: one stop service and multicolor approved.
- 3. Business Share: Constantly new product share: patent adjuster, magnetic buckle...



#### **Packagaing information**

Items per Carton: 12 Pieces/Carton Package Measurements: 73X58X35 cm

Gross Weight: 6.50 kg

Package Type: 1PCS/PP bag wth color box, 12 PCS PER BROWN CARTON

## **Packaging**

ANSOSK

Items per Carton: 12 Pieces/Carton Pa