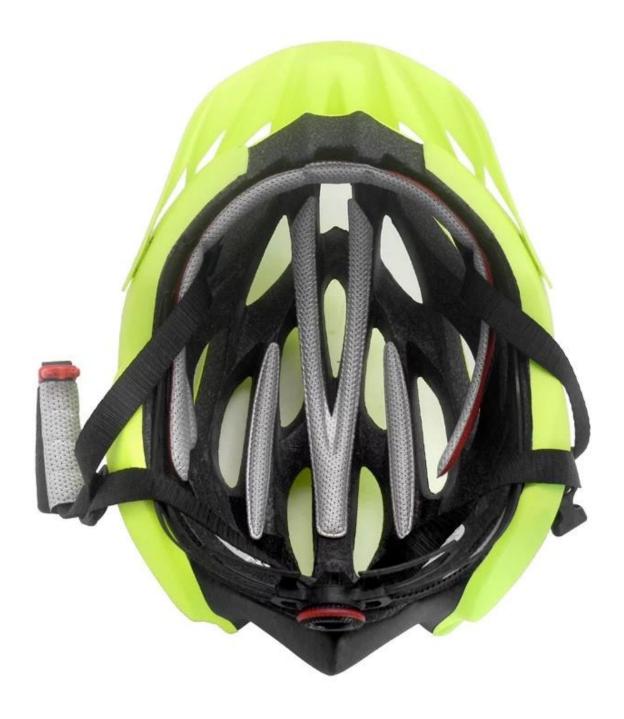

----------------------------------------|
| Material                | EPS foam & PC shell in-mold technology           |
| Certification           | CE EN1078                                        |
| Vents                   | 23 air vents                                     |
| Color                   | Pantone, customized                              |
| size/head circumference | S/M (54-58CM) M/L (58-62CM)                      |
| Weight                  | 270g                                             |
| Sample Time             | 7 days                                           |
| MOQ                     | 300pcs                                           |
| Package details         | PP bag+individual color box packing+mastercarton |

## The detail pictures of bike helmet:









## Your one stop for custom designed and printed helmet from short runs to bulk orders.

- 1. OEM service: We can put your Logo/trademark on CE approved constructions industrial safety helmets with visor.
- 2. Costomized service: (1) Customized logo: send the logo in Al form and the detail to us.
  - (2) Customized style: Send the artwork in PDF form or other forms to us.
  - (3) Customized accessories: one stop service and multicolor approved.
- 3. Business Share: Constantly new product share: patent adjuster, magnetic buckle...



#### **Packagaing information**

Items per Carton: 12 Pieces/Carton Package Measurements: 73X58X35 cm

Gross Weight: 6.50 kg

Package Type: 1PCS/PP bag wth color box, 12 PCS PER BROWN CARTON

## **Packaging**

ANSOSK

Items per Carton: 12 Pieces/Carton Packag