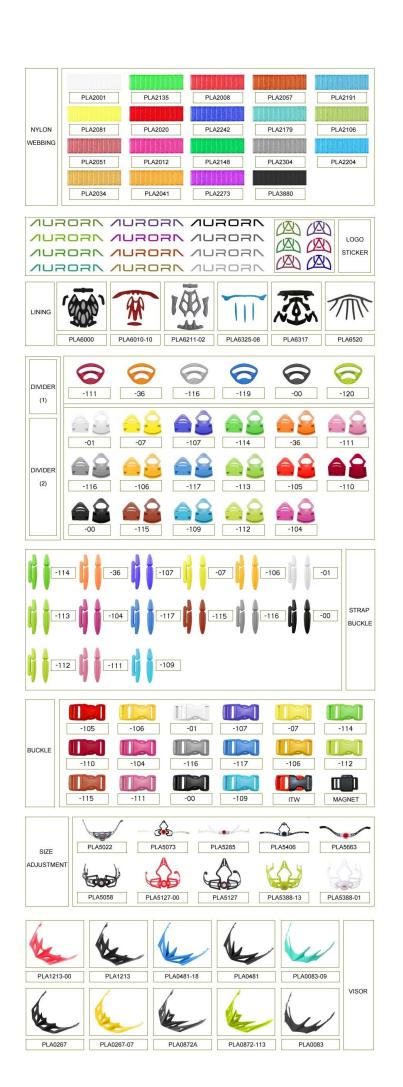

| 7 days                                           |
| MOQ                     | 300pcs                                           |
| Package details         | PP bag+individual color box packing+mastercarton |

## The detail pictures of bike helmet:









## Your one stop for custom designed and printed helmet from short runs to bulk orders.

- 1. OEM service: We can put your Logo/trademark on CE approved constructions industrial safety helmets with visor.
- 2. Costomized service: (1) Customized logo: send the logo in Al form and the detail to us.
  - (2) Customized style: Send the artwork in PDF form or other forms to us.
  - (3) Customized accessories: one stop service and multicolor approved.
- 3. Business Share: Constantly new product share: patent adjuster, magnetic buckle...



#### **Packagaing information**

Items per Carton: 12 Pieces/Carton Package Measurements: 73X58X35 cm

Gross Weight: 6.50 kg

Package Type: 1PCS/PP bag wth color box, 12 PCS PER BROWN CARTON

## **Packaging**

ANSOSK

Items per Carton: 12 Pieces/Carton Package Measurements: 73X58X35 cm

Gross Weight: 6.50 kg

Package Type: 1PCS/PP bag wth color box, 12 PCS PER BROWN CARTON



## The head circumference knowledge of bike helmet:

#### **European Headform:**

An Oval shaped helmet is designed for a rider's head with a dimension which is considerably fit for Europeans.

#### **Generic headform:**

A generic headform helmet is designed for a rider's head with a dimension which is slightly longer front-to-back than its side-to-side measurement.

#### Asian headform:

A Round shaped helmet is d