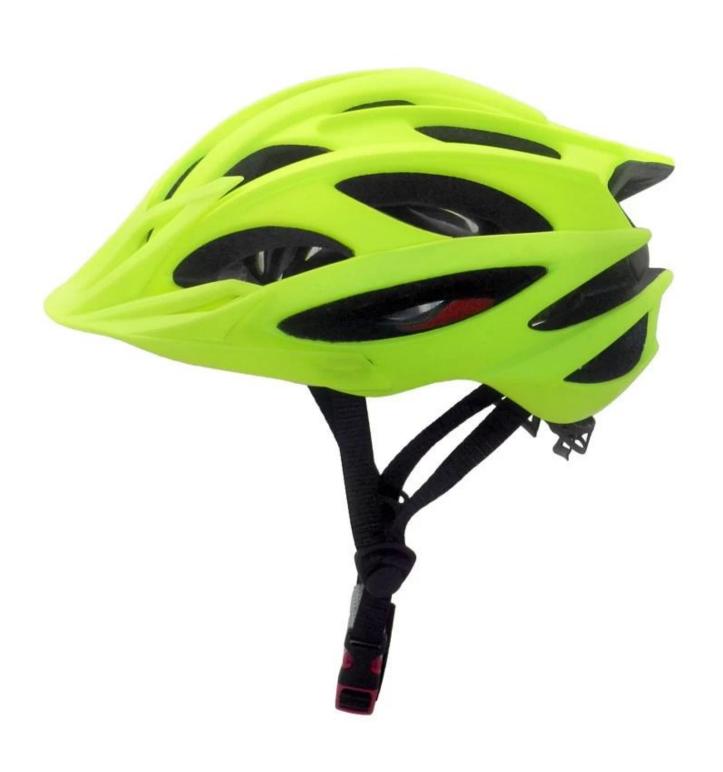

# The Newest Adult Bicycle Helmet With CE EN1078 approved, Bike Helmets #AU-BM16

### The description of bike helmet:

- Super comfort head fitting, strong air vents system.
- Three-dimensional duct design: This design is very aerodynamic drag coefficient is small , in the process of riding , people wear more cool.
- In-mold technology, when the helmet by the impact, the entire helmet uniform force.
- The high quality eco-friendly high temperature resistant PC shell.
- The high density black EPS material is imported from American,
- The bicycle accessories: adjustable chin strap with quick-release buckle; rear lock adjustment; cool comfortable pads;
- Certification: CE-EN1078 certified for impact protection.

## The detail pictures of bike helmet: