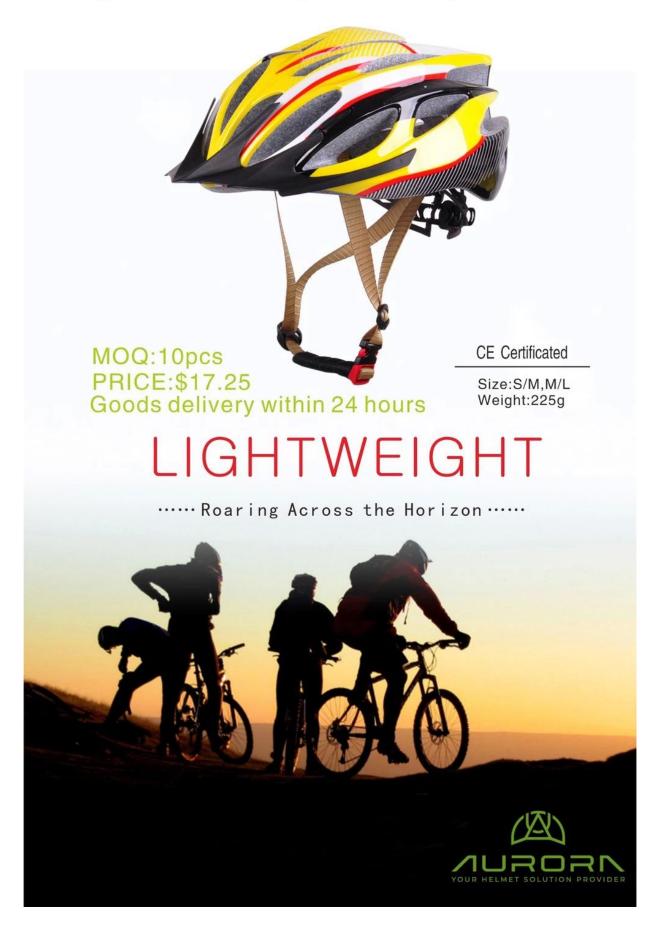

# The best bike helmets, light weight nice bike helmet AU-BM06

### The specification of best cycle helmets:

| Model No.               | AU-BM06                                          |
|-------------------------|--------------------------------------------------|
| Material                | EPS foam & PC shell in-mold technology           |
| Certification           | CE EN1078                                        |
| Vents                   | 24 air vents                                     |
| Color                   | Pantone, customized                              |
| size/head circumference | S/M (54-59CM) M/L: (58-62cm)                     |
| Weight                  | 225g                                             |
| Sample Time             | 7 days                                           |
| MOQ                     | 300pcs                                           |
| Package details         | PP bag+individual color box packing+mastercarton |

#### The description of best cycle helmets:

- Well-ventilated, with very cooling air tunnel and reasonable aero shape design.

- Three-dimensional duct design: This design is very aerodynamic drag coefficient is small , in the process of riding , people wear more cool.

- In-mold technology, when the helmet by the impact , the entire helmet uniform force.
- Removable brim: Block the sun and block the rain when speed riding.
- The high quality eco-friendly high temperature resistant PC shell.
- The high density black EPS material is imported from American,

- The bicycle accessories: adjustable chin strap with quick-release buckle; rear lock adjustment; cool comfortable pads;

- Certification: CE-EN1078 certified for impact protection,