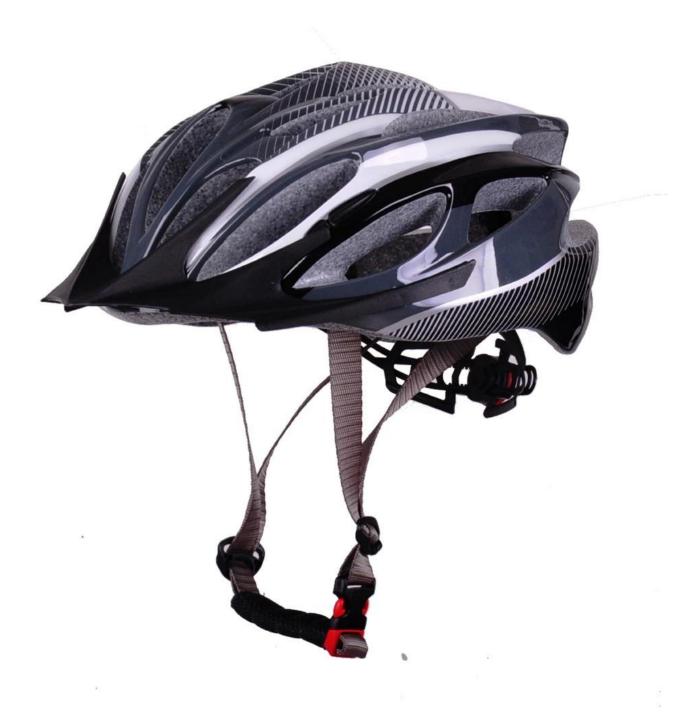

# The best bike helmets, light weight nice bike helmet AU-BM06

# High Price/Quality Ratio Bicycle Helmet

### The specification of best cycle helmets:

| Model No.               | AU-BM06                                          |
|-------------------------|--------------------------------------------------|
| Material                | EPS foam & PC shell in-mold technology           |
| Certification           | CE EN1078                                        |
| Vents                   | 24 air vents                                     |
| Color                   | Pantone, customized                              |
| size/head circumference | S/M (54-59CM) M/L: (58-62cm)                     |
| Weight                  | 225g                                             |
| Sample Time             | 7 days                                           |
| MOQ                     | 300pcs                                           |
| Package details         | PP bag+individual color box packing+mastercarton |

#### The description of best cycle helmets:

- Well-ventilated, with very cooling air tunnel and reasonable aero shape design.

- Three-dimensional duct design: This design is very aerodynamic drag coefficient is small , in the process of riding , people wear more cool.

- In-mold technology, when the helmet by the impact , the entire helmet uniform force.
- Removable brim: Block the sun and block the rain when speed riding.
- The high quality eco-friendly high temperature resistant PC shell.
- The high density black EPS material is imported from American,

- The bicycle accessories: adjustable chin strap with quick-release buckle; rear lock adjustment; cool comfortable pads;

- Certification: CE-EN1078 certified for impact protection,