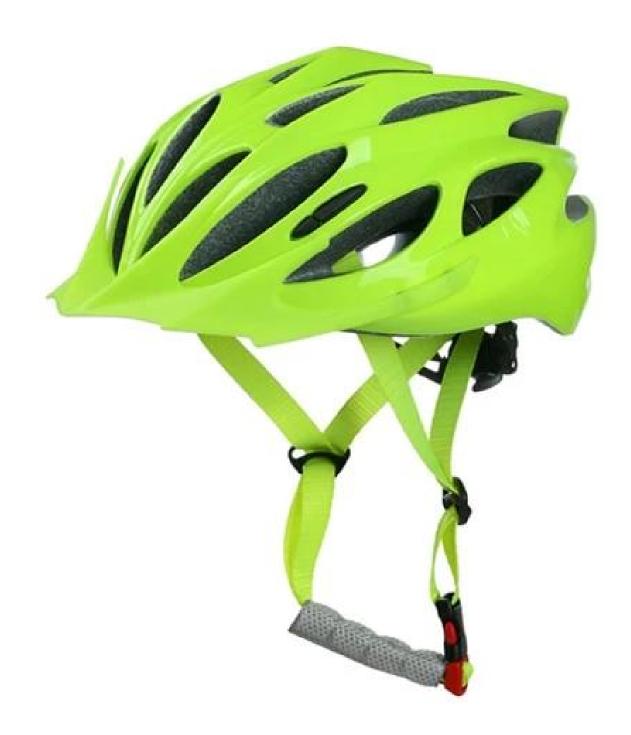

### The specification of best cycle helmets:

| Model No.               | AU-BM06                                          |
|-------------------------|--------------------------------------------------|
| Material                | EPS foam & PC shell in-mold technology           |
| Certification           | CE EN1078                                        |
| Vents                   | 24 air vents                                     |
| Color                   | Pantone, customized                              |
| size/head circumference | S/M (54-59CM) M/L: (58-62cm)                     |
| Weight                  | 225g                                             |
| Sample Time             | 7 days                                           |
| MOQ                     | 300pcs                                           |
| Package details         | PP bag+individual color box packing+mastercarton |

#### The description of best cycle helmets:

- Well-ventilated, with very cooling air tunnel and reasonable aero shape design.

- Three-dimensional duct design: This design is very aerodynamic drag coefficient is small , in the process of riding , people wear more cool.

- In-mold technology, when the helmet by the impact , the entire helmet uniform force.
- Removable brim: Block the sun and block the rain when speed riding.
- The high quality eco-friendly high temperature resistant PC shell.
- The high density black EPS material is imported from American,

- The bicycle accessories: adjustable chin strap with quick-release buckle; rear lock adjustment; cool comfortable pads;

- Certification: CE-EN1078 certified for impact protection,