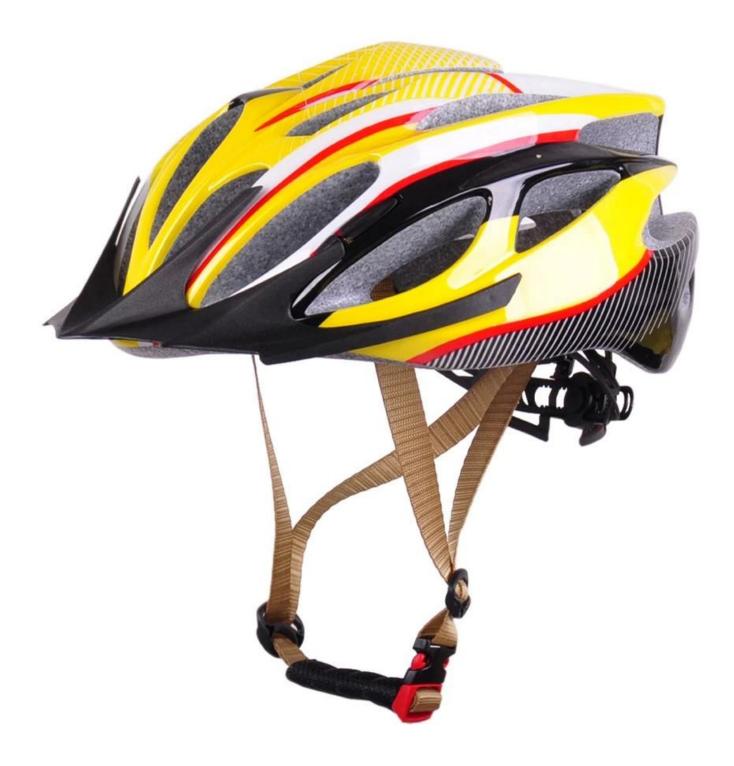

n |

#### The description of best cycle helmets:

- Well-ventilated, with very cooling air tunnel and reasonable aero shape design.

- Three-dimensional duct design: This design is very aerodynamic drag coefficient is small , in the process of riding , people wear more cool.

- In-mold technology, when the helmet by the impact , the entire helmet uniform force.
- Removable brim: Block the sun and block the rain when speed riding.
- The high quality eco-friendly high temperature resistant PC shell.
- The high density black EPS material is imported from American,

- The bicycle accessories: adjustable chin strap with quick-release buckle; rear lock adjustment; cool comfortable pads;

- Certification: CE-EN1078 certified for impact protection,

### The detail pictures of best cycle helmets:











# Your one stop for custom designed and printed helmet from short runs to bulk orders.

1. OEM service: We can put your Logo/trademark on CE approved constructions industrial safety helmets with visor.

2. Costomized service: (1) Customized logo: send the logo in AI form and the detail to us.

- (2) Customized style: Send the artwork in PDF form or other forms to us.
- (3) Customized accessories: one stop service and multicolor approved.
- 3. Business Share: Constantly new product share: patent adjuster, magnetic buckle...



#### **Packagaing information**

Items per Carton: 12 Pieces/Carton Package Measurements: 73X58X35 cm Gross Weight: 6.50 kg Package Type: 1PCS/PP bag wth color box, 12 PCS PER BROWN CARTON

#### Packaging

Items per Carton: 12 Pieces/Carton Package Measureme