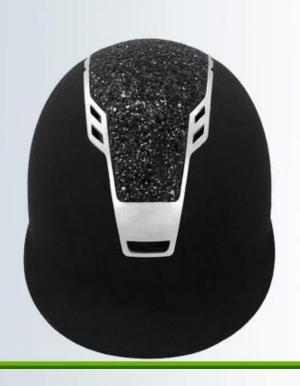

## Description of the elegant horse riding helmets AU-H07:

- -Elegant design: the helmet AU-H07 perfectly combines style, design, and functionality. Its elegant shape and unique technological details guarantee comfort, safety and high performance to the rider.
- -High quality Organic ABS shell with injection moulding technology.
- -High density EPS material is imported from America,

## Detail photos of the elegant horse riding helmet AU-H07: