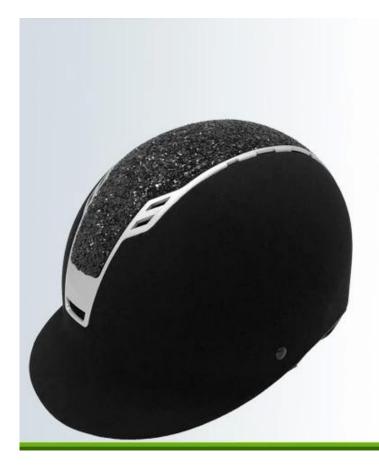

## Description of the elegant horse riding helmets AU-H07:

- -Elegant design: the helmet AU-H07 perfectly combines style, design, and functionality. Its elegant shape and unique technological details guarantee comfort, safety and high performance to the rider.
- -High quality Organic ABS shell with injection moulding technology.
- -High density EPS material is imported from America,

Accessories-helmet: adjustable chin strap with quick-release buckle; Super comfortable pads;

-Certification: CE EN1384, VG1 certified for impact protection.

## **Specification of the Champion riding hats:**

|                                | · · · · · · · · · · · · · · · · · · ·                               |
|--------------------------------|---------------------------------------------------------------------|
| Model No.                      | AU-H07                                                              |
| Material                       | ABS Shell + With high density EPS,                                  |
| A proposal from the            | Suede, Velvet, PU Skin                                              |
| Certification                  | CE VG1                                                              |
| Size/Head the perimeter of the | Size: 52, 53, 54, 55, 56, 57, 58, 59, 60, 61;                       |
| Lining                         | One-piece,Removable and can be washed in the washing machine lining |
| The color of the               | PANTONE                                                             |
| Sample time                    | 3-7 Working day                                                     |
| MOQ                            | 520PCS                                                              |
| Packaging details              | Internal package: about cloth bag and about box                     |
|                                | External package: 9 PCs/carton Carton Size: * 32 * 53.5 67.5 CM     |

## Detail photos of the elegant horse riding helmet AU-H07: