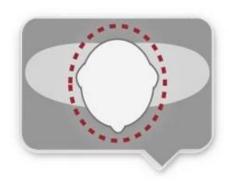

## INDIVIDUAL FIT HEAD FORM

A long oval shaped head form is designed for a rider's head with a dimension which is considerably fit for Europeans.