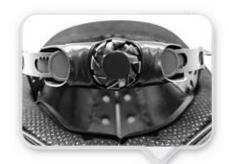

# UNRIVALLED ADJUSTMENT FOR OPTIMUM COMFORT

Progressive adjusting system allows the helmet to perfectly and user-friendly fit on the rider's head, guaranteeing the crucial advantage in terms of safety and wearer comfort with 3 functional performance.