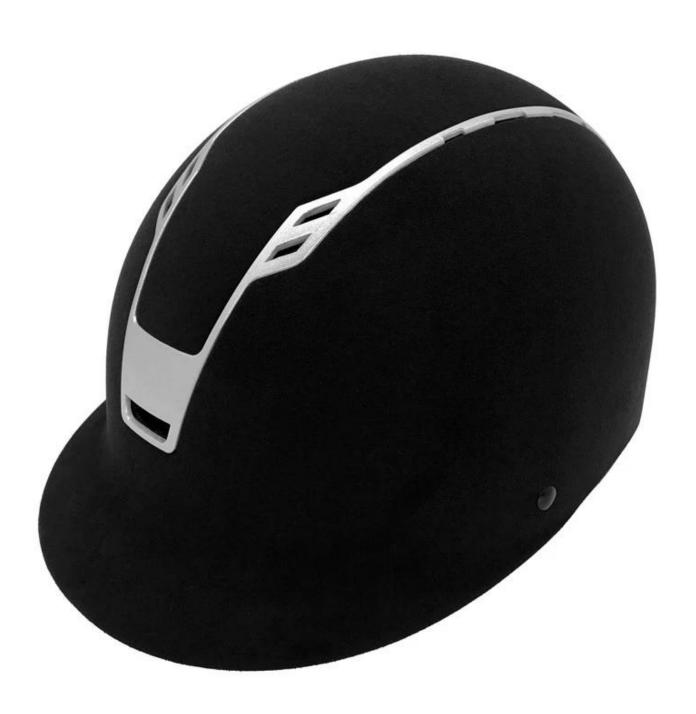

## Detail photos of the elegant horse riding helmet AU-H07:

### **UTILITY SUN PROTECTION**

Novelty designed to provide adequate sun protection for the rider, the wide peak protects the skin against weather damage, while ensuring maximum visibility. Engineering ABS injection peak is assured from any deformation.