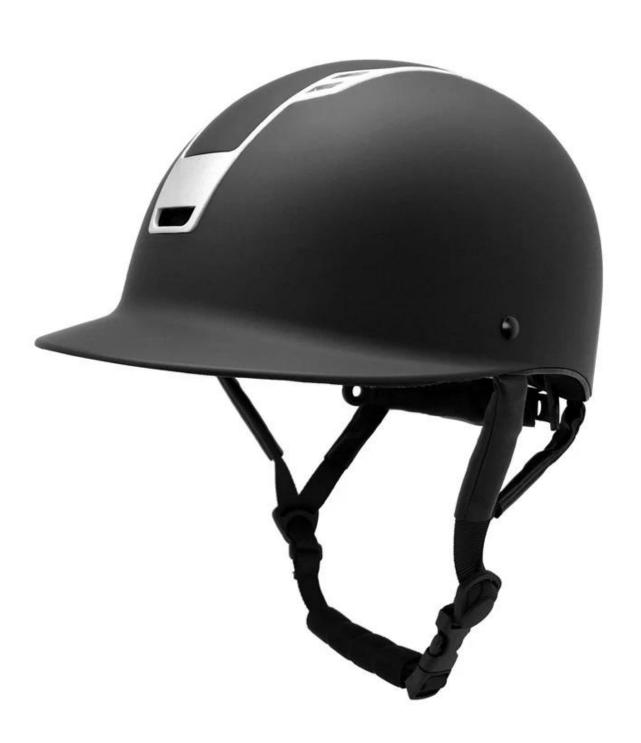

## Description of the elegant horse riding helmets AU-H07:

- -Elegant design: the helmet AU-H07 perfectly combines style, design, and functionality. Its elegant shape and unique technological details guarantee comfort, safety and high performance to the rider.
- -High quality Organic ABS shell with injection moulding technology.
- -High density EPS material is imported from America,

Accessories-helmet: adjustable chin strap with quick-release buckle; Super comfortable pads;

-Certification: CE EN1384, VG1 certified for impact protection.

## Detail photos of the elegant horse riding helmet AU-H07: