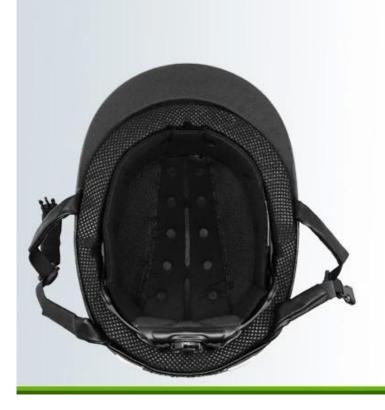

## Detail photos of the elegant horse riding helmet AU-H07:

# ONE PIECE ANTIBACTERIAL INNER PADDING

Comfortable and breathable velvet foam padding integrated with air mesh layer, ensures a better moisture wicking and sweat releasing effect. Removable and washable design lead to maximum comfort and hygiene.