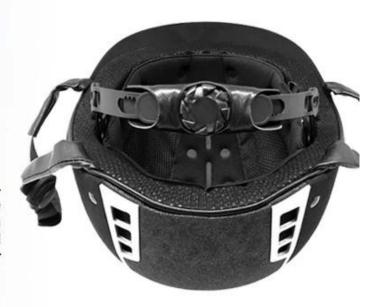

## FRIENDLY DESIGN FOR WOMEN PONYTAIL

Considerate rear space ensures your braid, rope or bun hairdos look good with a helmet, keep hair from slipping and getting in your face while you're riding and allow your hairstyle fit snugly under helmet. It still looks good when the helmet comes off.

## **LUXURY BRANDING POSITION**

Central flat space for logo labeling, it will never peel off even after a long time using. This tailor-made ODM helmet is the best product to promote with own brand.