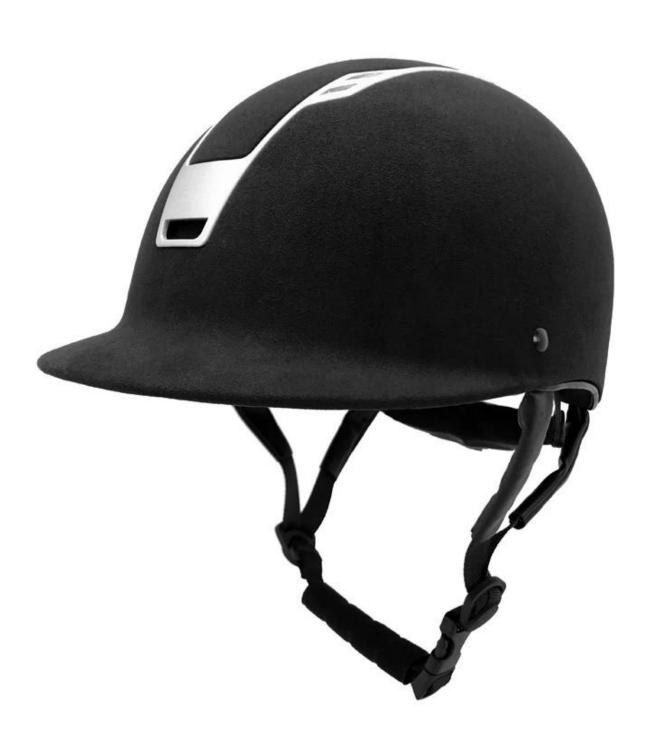

| Size/Head the perimeter of the | Size: 52, 53, 54, 55, 56, 57, 58, 59, 60, 61;                       |
| Lining                         | One-piece,Removable and can be washed in the washing machine lining |
| The color of the               | PANTONE                                                             |
| Sample time                    | 3-7 Working day                                                     |
| MOQ                            | 520PCS                                                              |
| Packaging details              | Internal package: about cloth bag and about box                     |
|                                | External package: 9 PCs/carton Carton Size: * 32 * 53.5 67.5 CM     |

## Detail photos of the elegant horse riding helmet AU-H07:













## INDIVIDUAL FIT HEAD FORM

A long oval shaped head form is designed for a rider's head with a dimension which is considerably fit for Europeans.



# UNRIVALLED ADJUSTMENT FOR OPTIMUM COMFORT

Progressive adjusting system allows the helmet to perfectly and user-friendly fit on the rider's head, guaranteeing the crucial advantage in terms of safety and wearer comfort with 3 functional performance.







## FRIENDLY DESIGN FOR WOMEN PONYTAIL

Considerate rear space ensures your braid, rope or bun hairdos look good with a helmet, keep hair from slipping and getting in your face while you're riding and allow your hairstyle fit snugly under helmet. It still looks good when the helmet comes off.



# ONE PIECE ANTIBACTERIAL INNER PADDING

Comfortable and breathable velvet foam paddi