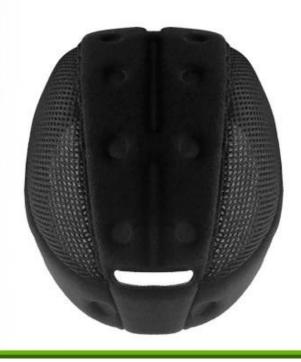

## ADVANCED MASS VENTILATION SYSTEM

Aerodynamic ventilation channels provide high standards of cooling airflow, taking away the hot air of the inner fabrics to improve the rider's physiological comfort.