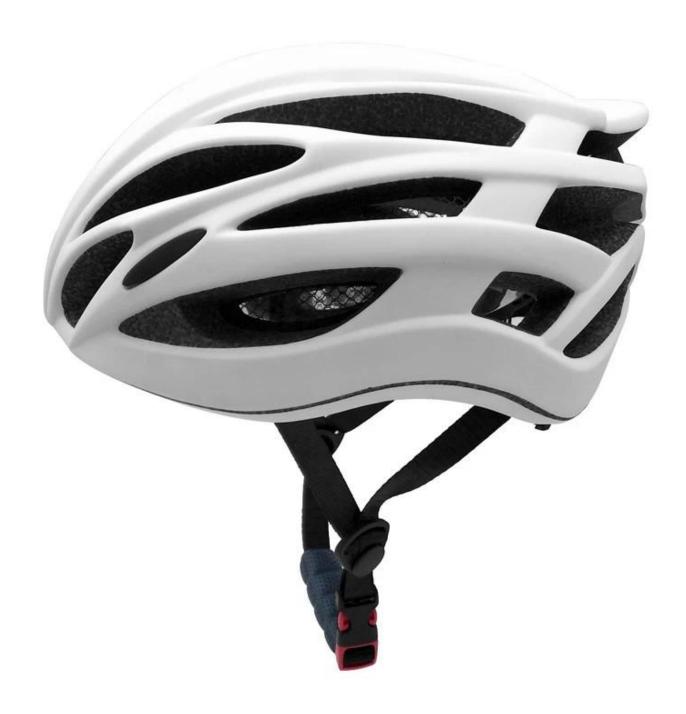

# The most comfortable and lightweight road bike helmet for women AU-B091 II

## The description of best cycling helmet:

- Super lightest: only 235g, well-ventilated, with very cooling air tunnel and reasonable aero shape design.
- Three-dimensional duct design: This design is very aerodynamic drag coefficient is small , in the process of riding , people wear more cool.
- In-mold technology, when the helmet by the impact , the entire helmet uniform force.
- The high quality eco-friendly high temperature resistant PC shell.

- The high density black EPS material is imported from American,
- The bicycle accessories: adjustable chin strap with quick-release buckle; rear lock adjustment; cool comfortable pads;
- Certification: CE-EN1078 certified for impact protection.