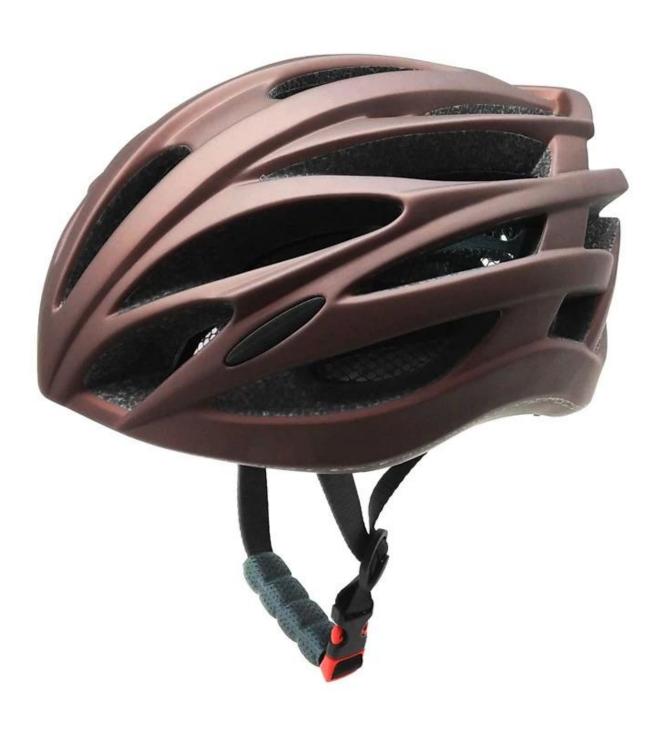

# The most comfortable and lightweight road bike helmet for women AU-B091 II

## The description of best cycling helmet:

- Super lightest: only 235g, well-ventilated, with very cooling air tunnel and reasonable aero shape design.
- Three-dimensional duct design: This design is very aerodynamic drag coefficient is small , in the process of riding , people wear more cool.
- In-mold technology, when the helmet by the impact , the entire helmet uniform force.
- The high quality eco-friendly high temperature resistant PC shell.

- The high density black EPS material is imported from American,
- The bicycle accessories: adjustable chin strap with quick-release buckle; rear lock adjustment; cool comfortable pads;
- Certification: CE-EN1078 certified for impact protection.

## The detail pictures of best cycling helmet: