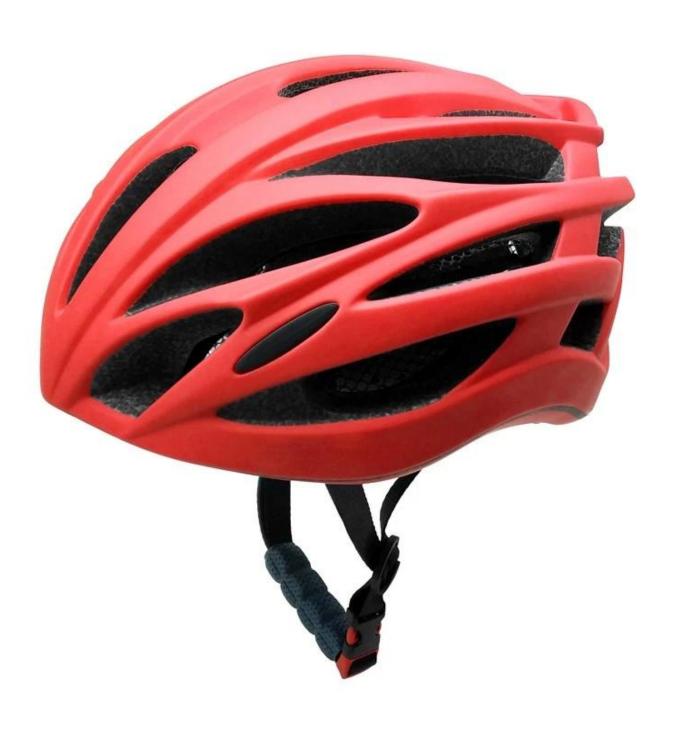

# The most comfortable and lightweight road bike helmet for women AU-B091 II

## The description of best cycling helmet:

- Super lightest: only 235g, well-ventilated, with very cooling air tunnel and reasonable aero shape design.
- Three-dimensional duct design: This design is very aerodynamic drag coefficient is small , in the process of riding , people wear more cool.
- In-mold technology, when the helmet by the impact , the entire helmet uniform force.
- The high quality eco-friendly high temperature resistant PC shell.

- The high density black EPS material is imported from American,
- The bicycle accessories: adjustable chin strap with quick-release buckle; rear lock adjustment; cool comfortable pads;
- Certification: CE-EN1078 certified for impact protection.