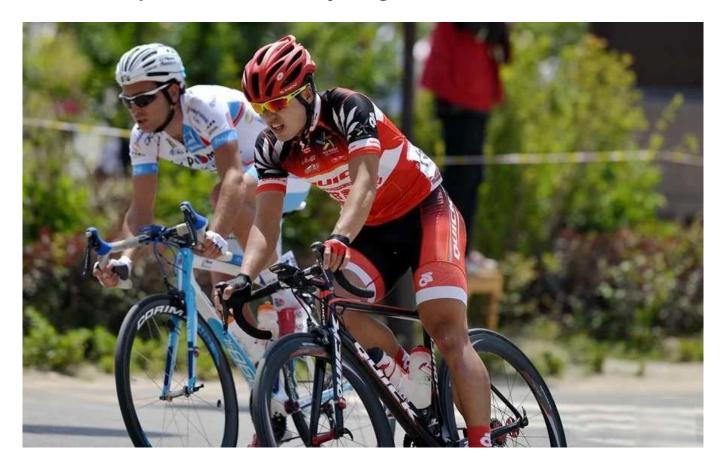

# The most comfortable and lightweight road bike helmet for women AU-B091 II

## The description of best cycling helmet:

- Super lightest: only 235g, well-ventilated, with very cooling air tunnel and reasonable aero shape design.
- Three-dimensional duct design: This design is very aerodynamic drag coefficient is small , in the process of riding , people wear more cool.
- In-mold technology, when the helmet by the impact , the entire helmet uniform force.
- The high quality eco-friendly high temperature resistant PC shell.

## The detail pictures of best cycling helmet: