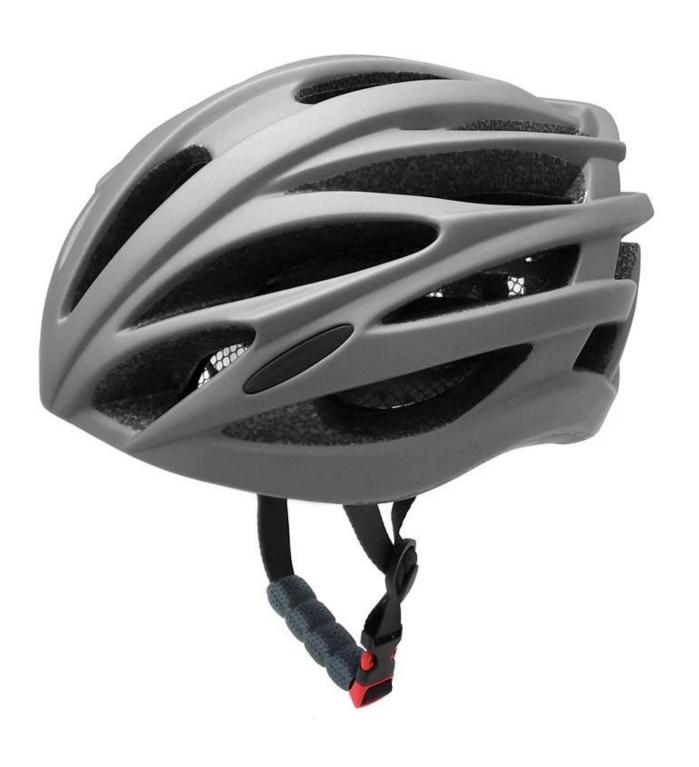

# The most comfortable and lightweight road bike helmet for women AU-B091 II

## The description of best cycling helmet:

- Super lightest: only 235g, well-ventilated, with very cooling air tunnel and reasonable aero shape design.
- Three-dimensional duct design: This design is very aerodynamic drag coefficient is small , in the process of riding , people wear more cool.
- In-mold technology, when the helmet by the impact , the entire helmet uniform force.
- The high quality eco-friendly high temperature resistant PC shell.

- The high density black EPS material is imported from American,
- The bicycle accessories: adjustable chin strap with quick-release buckle; rear lock adjustment; cool comfortable pads;
- Certification: CE-EN1078 certified for impact protection.

## The detail pictures of best cycling helmet: