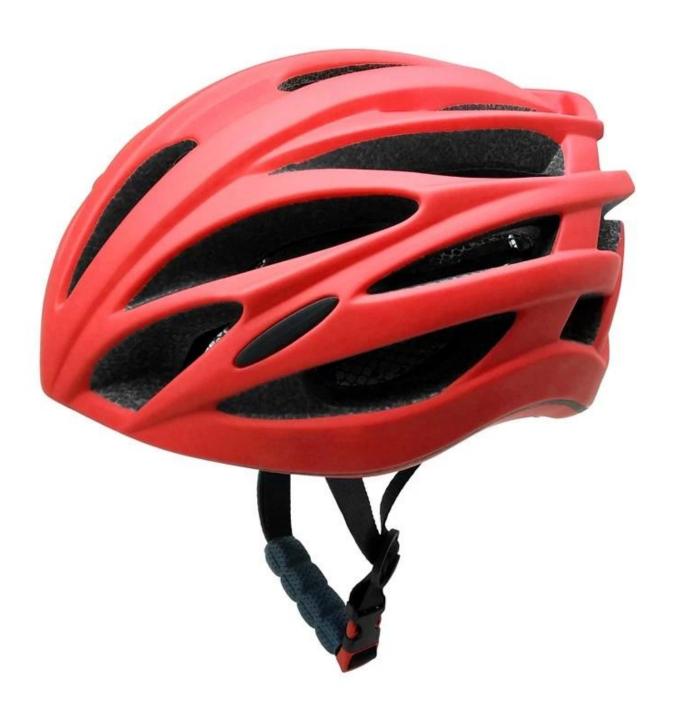

# The most comfortable and lightweight road bike helmet for women AU-B091 II

## The description of best cycling helmet:

- Super lightest: only 235g, well-ventilated, with very cooling air tunnel and reasonable aero shape design.
- Three-dimensional duct design: This design is very aerodynamic drag coefficient is small , in the process of riding , people wear more cool.
- In-mold technology, when the helmet by the impact , the entire helmet uniform force.
- The high quality eco-friendly high temperature resistant PC shell.

- The high density black EPS material is imported from American,
- The bicycle accessories: adjustable chin strap with quick-release buckle; rear lock adjustment; cool comfortable pads;
- Certification: CE-EN1078 certified for impact protection.

## The detail pictures of best cycling helmet: