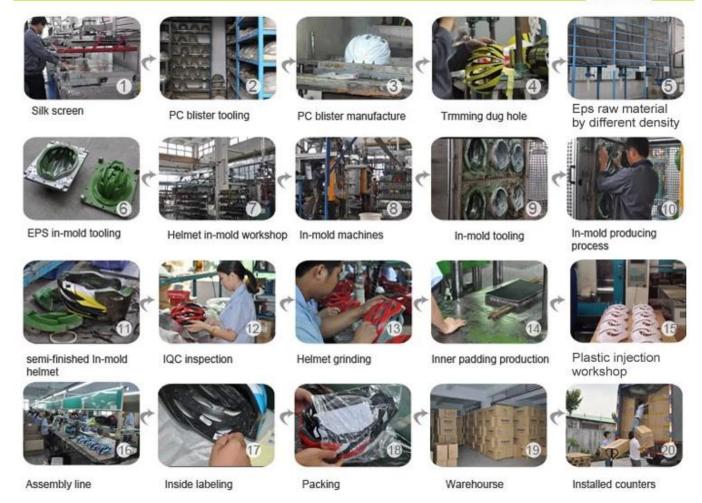

# The production process is the helmet as below:

Silk screen  $\rightarrow$  PC Tools blister  $\rightarrow$  Production of PC blister  $\rightarrow$  Trimming dug a hole  $\rightarrow$  Raw materials for the different density of the EPS  $\rightarrow$  EPS in mold tools  $\rightarrow$  the helmet in the form of workshop  $\rightarrow$  in forming machines  $\rightarrow$  in mold tools  $\rightarrow$  the production process in the mold  $\rightarrow$  semi-finished cast helmet  $\rightarrow$  IQC inspection  $\rightarrow$  helmet, grinding  $\rightarrow$  The internal padding of the production  $\rightarrow$  plastic injection workshop  $\rightarrow$  the Assembly line  $\rightarrow$ the Interior markings  $\rightarrow$  packaging  $\rightarrow$  Uk  $\rightarrow$  installed counters.

## **Production Procedure**