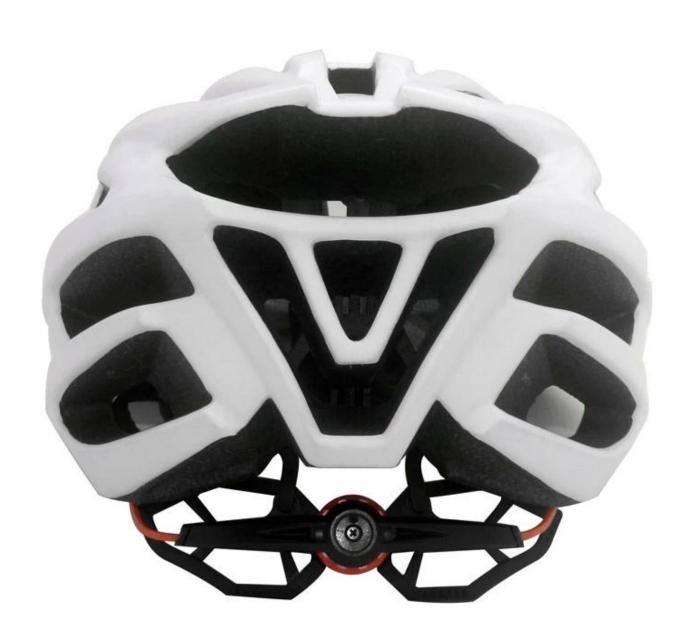

# Detail photos This helmet on the bike:

# The description of this bike helmet:

- Well ventilated, with a very cooling air tunnel and reasonable aero shape design.
- -Spatial management of design: this design is very aerodynamic coefficient is small, in the process of a horse, people wear more cool.
- -Mold Technology, When the helmet impact, uniform the entire helmet force.
- -High-quality eco-friendly high temperature resistant PC shell.
- -High density EPS material is imported from America,