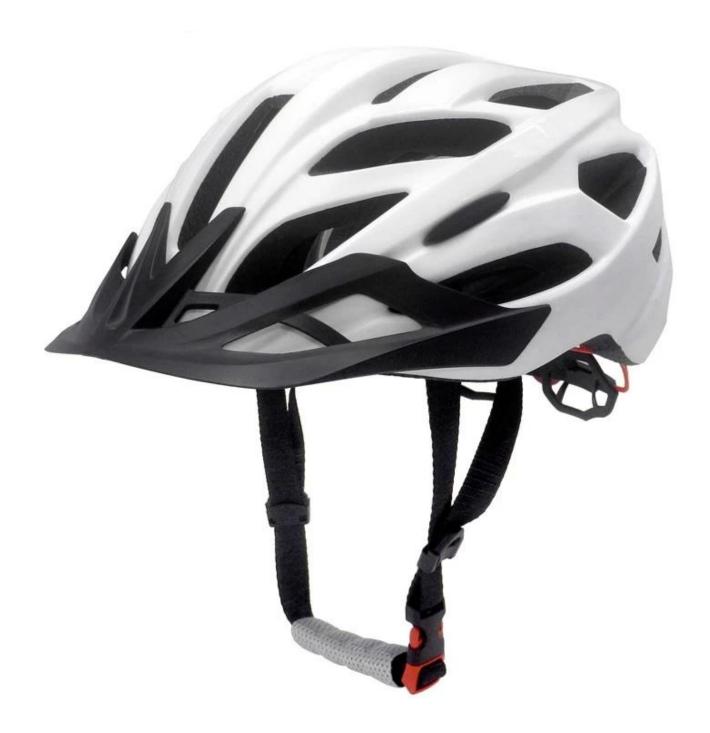

# The new design of Adjustable helmet on the bike

# The description of this bike helmet:

- Well ventilated, with a very cooling air tunnel and reasonable aero shape design.
- -Spatial management of design: this design is very aerodynamic coefficient is small, in the process of a horse, people wear more cool.
- -Mold Technology, When the helmet impact, uniform the entire helmet force.
- -High-quality eco-friendly high temperature resistant PC shell.
- -High density EPS material is imported from America,

-Accessories: adjustable chin strap with quick-release buckle; adjustment of the rear of the Castle; Super resistant against insects is not comfortable pads;

-Certification: CE EN1078 certified for protection during impact.

# Detail photos This helmet on the bike: