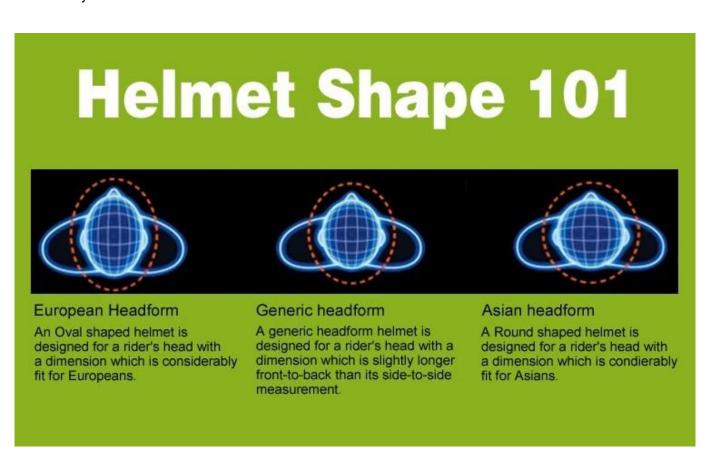

## Knowledge of the head circumference Cycling helmet design:

#### **European headform:**

Oval-shaped helmet is designed for riders head with a dimension which is very fit for Europeans.

#### General of the headform:

Generic block helmet is designed for riders head with a dimension which is slightly longer than its front rear measurement on the side.

#### Asian headform:

And round in the shape of the helmet is designed for riders head with dimension, that is condierably suitable for Asians.