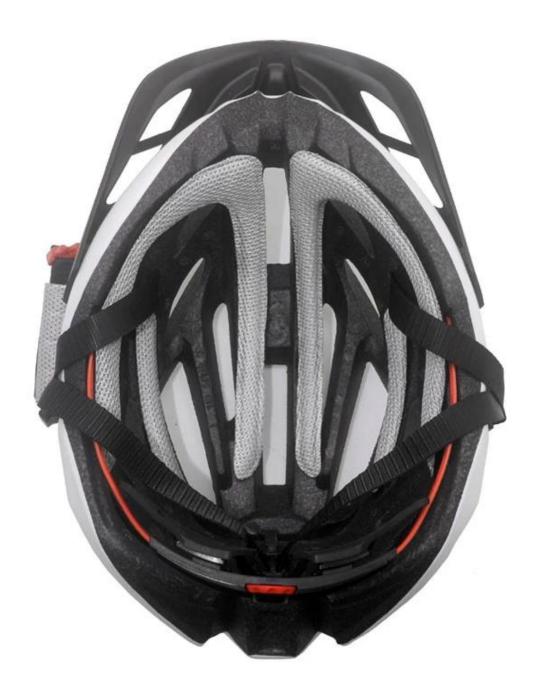

# Detail photos This helmet on the bike:

-Accessories: adjustable chin strap with quick-release buckle; adjustment of the rear of the Castle; Super resistant against insects is not comfortable pads;

-Certification: CE EN1078 certified for protection during impact.

The Dial of Adjustment can be interchangeable with LED light