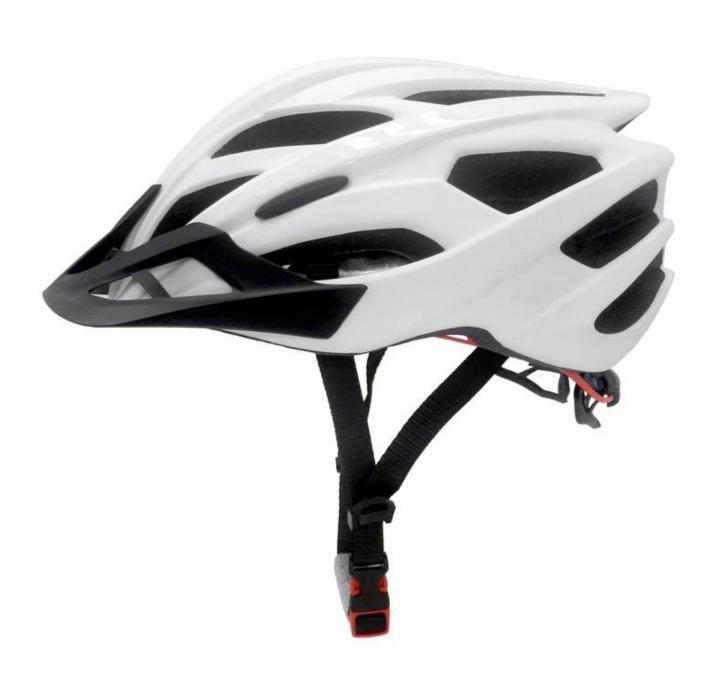

# The new design of Adjustable helmet on the bike

# The description of this bike helmet:

- Well ventilated, with a very cooling air tunnel and reasonable aero shape design.
- -Spatial management of design: this design is very aerodynamic coefficient is small, in the process of a horse, people wear more cool.
- -Mold Technology, When the helmet impact, uniform the entire helmet force.
- -High-quality eco-friendly high temperature resistant PC shell.
- -High density EPS material is imported from America,

# Detail photos This helmet on the bike: