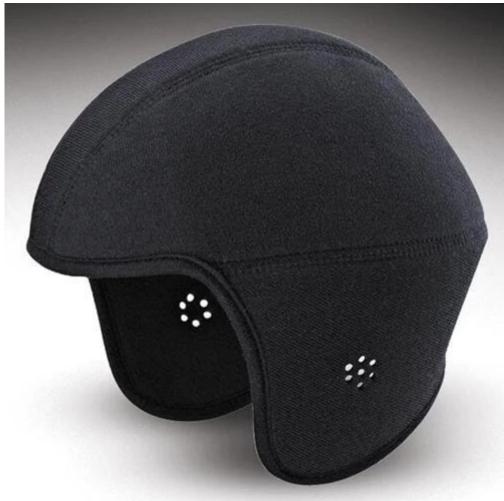

# The wool winter cap liner for helmet full padding road bike city bike helmet

#### Advantages of our paddings:

'-Removable and washable anallergic padding made of 3D open mesh, ensures maximum comfort and wicks away sweet fast. Other options like Anti-insect net & Cool max® padding can be accepable.

'-Moisture-Wicking Pads Keep Rider's Head Dry

Interior features significantly affect a helmet's comfort. All our pads absorb moisture and are antiallergenic. Hook and loop fasteners allow easy removal for washing.