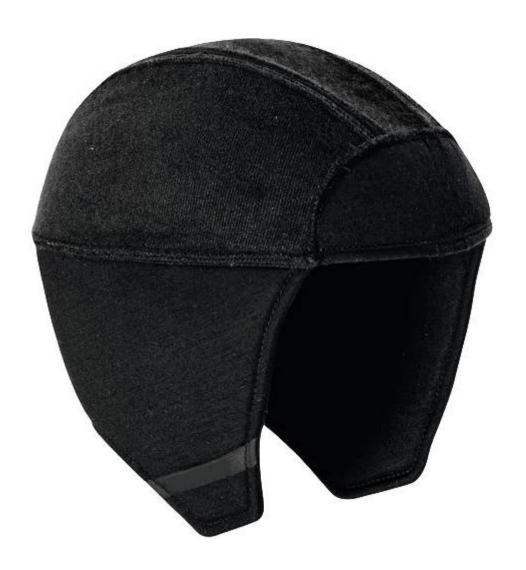

# The wool winter cap liner for helmet full padding road bike city bike helmet

#### Advantages of our paddings:

'-Removable and washable anallergic padding made of 3D open mesh, ensures maximum comfort and wicks away sweet fast. Other options like Anti-insect net & Cool max® padding can be accepable.

'-Moisture-Wicking Pads Keep Rider's Head Dry

Interior features significantly affect a helmet's comfort. All our pads absorb moisture and are antiallergenic. Hook and loop fasteners allow easy removal for washing.