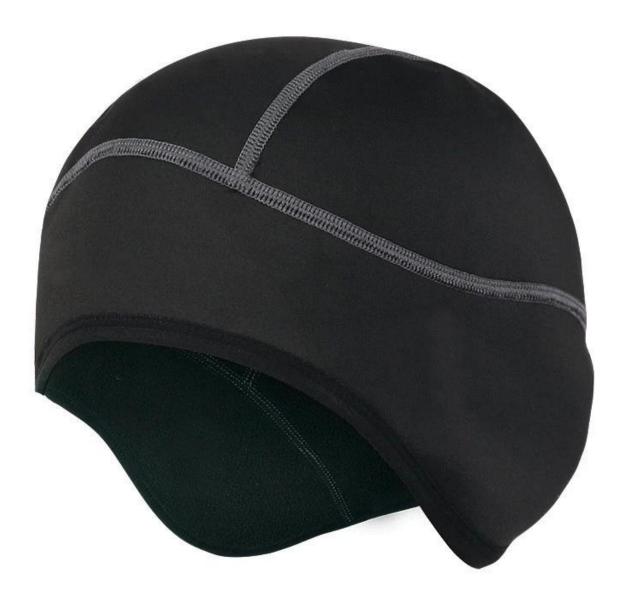

# The wool winter cap liner for helmet full padding road bike city bike helmet

#### Advantages of our paddings:

'-Removable and washable anallergic padding made of 3D open mesh, ensures maximum comfort and wicks away sweet fast. Other options like Anti-insect net & Cool max® padding can be accepable.

'-Moisture-Wicking Pads Keep Rider's Head Dry

Interior features significantly affect a helmet's comfort. All our pads absorb moisture and are antiallergenic. Hook and loop fasteners allow easy removal for washing.