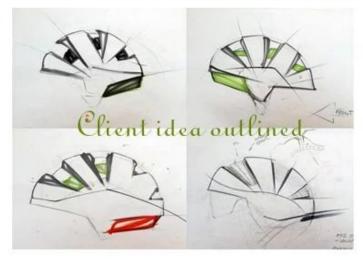

new developed racing TT cycle helmet

Three pieces of PC shell can be separate and replaced by different colors.

## The description of Time trial bike helmet:

- **Aerodynamic shape design**: the waterdrop design can greatly reduce the wind resistance, it is a professional helmet for cycling competition.
- **Aero PC cover**: the PC cover can help you to achieve road racing helmet and aero cycling helmet, after removing the aero cover, the helmet would be road racing helmet, the aero PC cover in different colors can be removable, detachable and replaced according to your choice.
- **EN166 approved eyes shield:** four colors for choosing, Mirror, colorful, clear and yellow, can be antifog and anti-scratched.
- **In-mold technology:** high temperature resistance PC (polycarbonate) + EPS foam (imported from America).
- **The bicycle accessories**: adjustable chin strap with quick-release buckle; patent rear lock adjustment; cool comfortable pads;
- **Certification**: CE-EN1078 certified for impact protection.