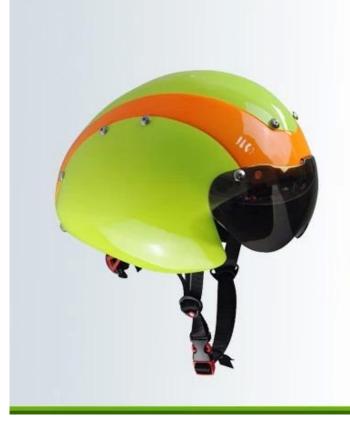

## The description of Time trial bike helmet:

- **Aerodynamic shape design**: the waterdrop design can greatly reduce the wind resistance, it is a professional helmet for cycling competition.
- **Aero PC cover**: the PC cover can help you to achieve road racing helmet and aero cycling helmet, after removing the aero cover, the helmet would be road racing helmet, the aero PC cover in different colors can be removable, detachable and replaced according to your choice.
- **EN166 approved eyes shield:** four colors for choosing, Mirror, colorful, clear and yellow, can be antifog and anti-scratched.
- **In-mold technology:** high temperature resistance PC (polycarbonate) + EPS foam (imported from America).
- **The bicycle accessories**: adjustable chin strap with quick-release buckle; patent rear lock adjustment; cool comfortable pads;
- **Certification**: CE-EN1078 certified for impact protection.

Three pieces of PC shell can be separate and replaced by different colors.