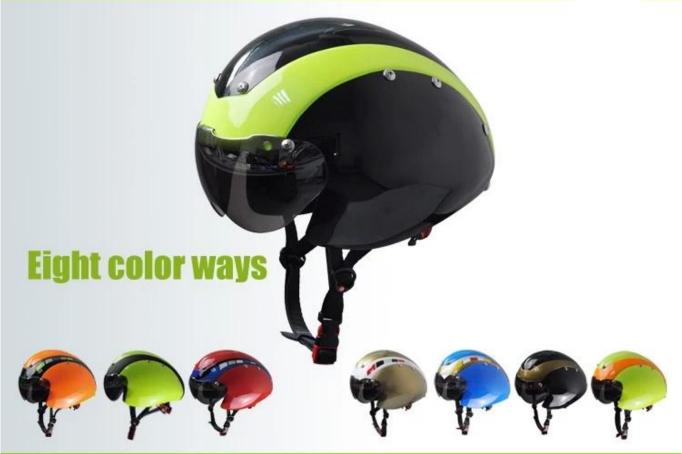

## The description of Time trial bike helmet:

- **Aerodynamic shape design**: the waterdrop design can greatly reduce the wind resistance, it is a professional helmet for cycling competition.
- **Aero PC cover**: the PC cover can help you to achieve road racing helmet and aero cycling helmet, after removing the aero cover, the helmet would be road racing helmet, the aero PC cover in different colors can be removable, detachable and replaced according to your choice.
- **EN166 approved eyes shield:** four colors for choosing, Mirror, colorful, clear and yellow, can be antifog and anti-scratched.
- **In-mold technology:** high temperature resistance PC (polycarbonate) + EPS foam (imported from America).
- **The bicycle accessories**: adjustable chin strap with quick-release buckle; patent rear lock adjustment; cool comfortable pads;
- **Certification**: CE-EN1078 certified for impact protection.

## The specification of Time trial bike helmet:

| Model No.               | AU-T01 Time trial bike helmet                                                                                            |
|-------------------------|--------------------------------------------------------------------------------------------------------------------------|
| Inner Material          | High density EPS foam (expanded polystyrene)                                                                             |
| External Material       | PC (polycarbonate) shell + three separately aero PC rain cover                                                           |
| Technology              | In-mold                                                                                                                  |
| Certification           | CE EN1078                                                                                                                |
| Vents                   | 13 air vents                                                                                                             |
| Color                   | Pantone, customized                                                                                                      |
| size/head circumference | S/M (54-58CM) M/L (58-62CM)                                                                                              |
| Weight                  | 320g                                                                                                                     |
| Helmet parts            | helmet anallergic padding, Dual Fit Adjuster,Tetoron helmet strap,standard helmet buckle <u>, standard strap divider</u> |
| MOQ                     | 300pcs                                                                                                                   |
| Package details         | PP bag+individual color box packing+mastercarton                                                                         |