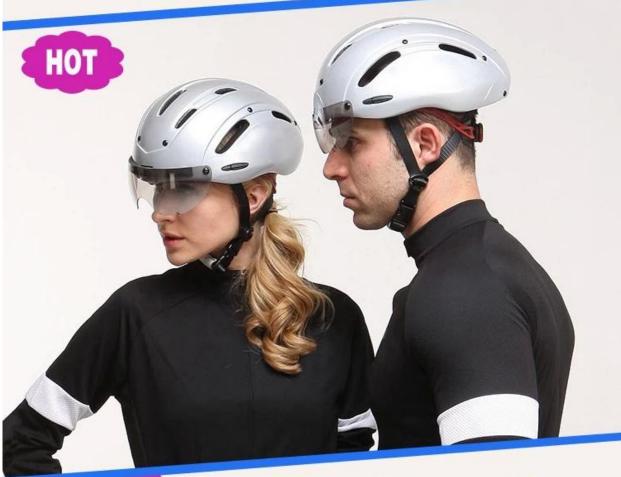

new developed racing TT cycle helmet

# professional aero time trial bicycle helmet with CE.

-Model No.: AU-T01

-Vents:

13 vents

-Weight:

320 g

-Size:

S/M: 54-58cm M/L: 58-62cm

## The description of Time trial bike helmet:

- **Aerodynamic shape design**: the waterdrop design can greatly reduce the wind resistance, it is a professional helmet for cycling competition.
- **Aero PC cover**: the PC cover can help you to achieve road racing helmet and aero cycling helmet, after removing the aero cover, the helmet would be road racing helmet, the aero PC cover in different colors can be removable, detachable and replaced according to your choice.
- **EN166 approved eyes shield:** four colors for choosing, Mirror, colorful, clear and yellow, can be antifog and anti-scratched.
- **In-mold technology:** high temperature resistance PC (polycarbonate) + EPS foam (imported from America).
- **The bicycle accessories**: adjustable chin strap with quick-release buckle; patent rear lock adjustment; cool comfortable pads;
- **Certification**: CE-EN1078 certified for impact protection.