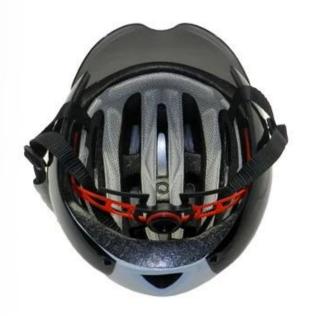

## The description of Time trial bike helmet:

- **Aerodynamic shape design**: the waterdrop design can greatly reduce the wind resistance, it is a professional helmet for cycling competition.
- **Aero PC cover**: the PC cover can help you to achieve road racing helmet and aero cycling helmet, after removing the aero cover, the helmet would be road racing helmet, the aero PC cover in different colors can be removable, detachable and replaced according to your choice.
- **EN166 approved eyes shield:** four colors for choosing, Mirror, colorful, clear and yellow, can be antifog and anti-scratched.
- **In-mold technology:** high temperature resistance PC (polycarbonate) + EPS foam (imported from America).
- **The bicycle accessories**: adjustable chin strap with quick-release buckle; patent rear lock adjustment; cool comfortable pads;
- **Certification**: CE-EN1078 certified for impact protection.

## The specification of Time trial bike helmet:

| Model No.               | AU-T01 Time trial bike helmet                                                                                            |
|-------------------------|--------------------------------------------------------------------------------------------------------------------------|
| Inner Material          | High density EPS foam (expanded polystyrene)                                                                             |
| External Material       | PC (polycarbonate) shell + three separately aero PC rain cover                                                           |
| Technology              | In-mold                                                                                                                  |
| Certification           | CE EN1078                                                                                                                |
| Vents                   | 13 air vents                                                                                                             |
| Color                   | Pantone, customized                                                                                                      |
| size/head circumference | S/M (54-58CM) M/L (58-62CM)                                                                                              |
| Weight                  | 320g                                                                                                                     |
| Helmet parts            | helmet anallergic padding, Dual Fit Adjuster,Tetoron helmet strap,standard helmet buckle <u>, standard strap divider</u> |
| MOQ                     | 300pcs                                                                                                                   |
| Package details         | PP bag+individual color box packing+mastercarton                                                                         |