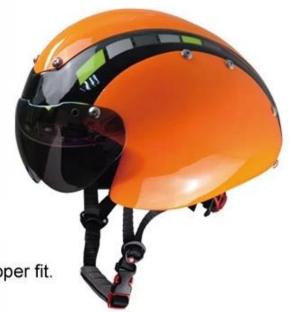

new developed racing TT cycle helmet

# professional aero time trial bicycle helmet with CE.

-Model No.: AU-T01

-Vents:

13 vents

-Weight:

320 g

-Size:

S/M: 54-58cm M/L: 58-62cm

Three pieces of PC shell can be separate and replaced by different colors.

## The description of Time trial bike helmet:

- **Aerodynamic shape design**: the waterdrop design can greatly reduce the wind resistance, it is a professional helmet for cycling competition.
- **Aero PC cover**: the PC cover can help you to achieve road racing helmet and aero cycling helmet, after removing the aero cover, the helmet would be road racing helmet, the aero PC cover in different colors can be removable, detachable and replaced according to your choice.
- **EN166 approved eyes shield:** four colors for choosing, Mirror, colorful, clear and yellow, can be antifog and anti-scratched.
- **In-mold technology:** high temperature resistance PC (polycarbonate) + EPS foam (imported from America).
- **The bicycle accessories**: adjustable chin strap with quick-release buckle; patent rear lock adjustment; cool comfortable pads;
- **Certification**: CE-EN1078 certified for impact protection.