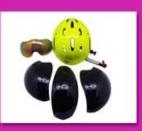

new developed racing TT cycle helmet

# professional aero time trial bicycle helmet with CE.

-Model No.: AU-T01

-Vents:

13 vents

-Weight:

320 g

-Size:

S/M: 54-58cm M/L: 58-62cm

Three pieces of PC shell can be separate and replaced by different colors.