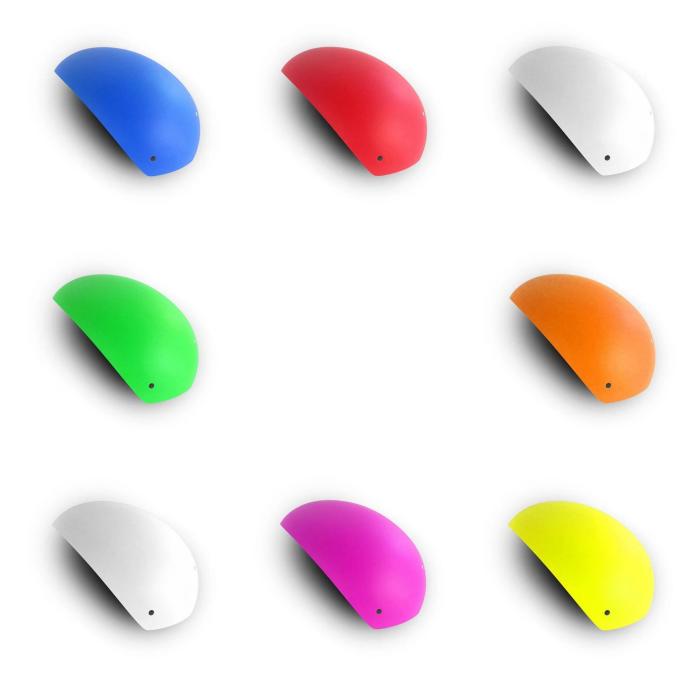

Three pieces of PC shell can be separate and replaced by different colors.

# The Customized accessories:

So far, we have been manufacturing & exporting different kinds of helmets for more than 24 years. You can purchase latest design quality helmets here as well as personalize your own designs since we can provide a strong R&D support.We provide different option for custom service that you can select the different helmet color , different strap color,LOGO custom service ,inner pad design , divider color , different strap buckle color, and we can provide different head adjuster even different color for visor.