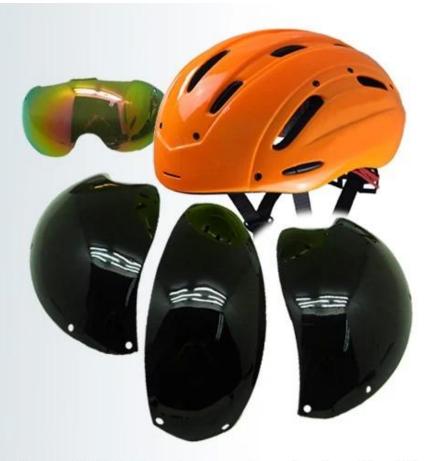

Three pieces of PC shell can be separate and replaced by different colors.

## The description of Time trial bike helmet:

- **Aerodynamic shape design**: the waterdrop design can greatly reduce the wind resistance, it is a professional helmet for cycling competition.
- **Aero PC cover**: the PC cover can help you to achieve road racing helmet and aero cycling helmet, after removing the aero cover, the helmet would be road racing helmet, the aero PC cover in different colors can be removable, detachable and replaced according to your choice.
- **EN166 approved eyes shield:** four colors for choosing, Mirror, colorful, clear and yellow, can be antifog and anti-scratched.
- **In-mold technology:** high temperature resistance PC (polycarbonate) + EPS foam (imported from America).
- **The bicycle accessories**: adjustable chin strap with quick-release buckle; patent rear lock adjustment; cool comfortable pads;
- **Certification**: CE-EN1078 certified for impact protection.

# GOGGLE

Including face grille conforming to EN 166/174 for excellent protection against fog and scratch.

Three pieces of PC shell can be separate and replaced by different colors.