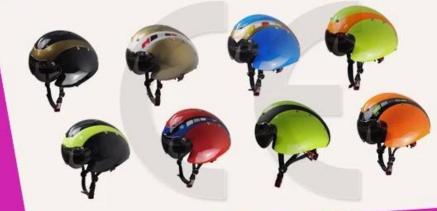

## The specification of Time trial bike helmet:

| Model No.               | AU-T01 Time trial bike helmet                                                                                            |
|-------------------------|--------------------------------------------------------------------------------------------------------------------------|
| Inner Material          | High density EPS foam (expanded polystyrene)                                                                             |
| External Material       | PC (polycarbonate) shell + three separately aero PC rain cover                                                           |
| Technology              | In-mold                                                                                                                  |
| Certification           | CE EN1078                                                                                                                |
| Vents                   | 13 air vents                                                                                                             |
| Color                   | Pantone, customized                                                                                                      |
| size/head circumference | S/M (54-58CM) M/L (58-62CM)                                                                                              |
| Weight                  | 320g                                                                                                                     |
| Helmet parts            | helmet anallergic padding, Dual Fit Adjuster,Tetoron helmet strap,standard helmet buckle <u>, standard strap divider</u> |
| MOQ                     | 300pcs                                                                                                                   |
| Package details         | PP bag+individual color box packing+mastercarton                                                                         |

## The detail pictures of Time trial bike helmet:

# **Product Display**