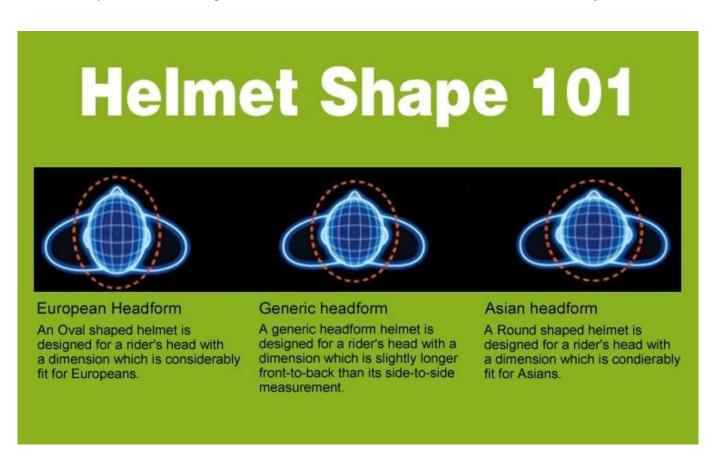

## The head circumference knowledge of Time trial bike helmet:

#### **European Headform:**

An Oval shaped helmet is designed for a rider's head with a dimension which is considerably fit for Europeans.

#### Generic headform:

A generic headform helmet is designed for a rider's head with a dimension which is slightly longer front-to-back than its side-to-side measurement.

#### Asian headform:

A Round shaped helmet is designed for a rider's head with a dimension which is condierably fit for Asians.