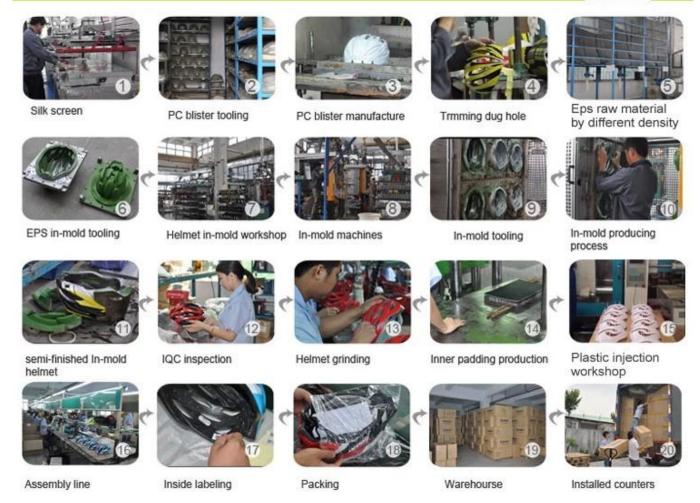

## The helmet production procedure is as below:

silk screen  $\rightarrow$  PC blister tooling  $\rightarrow$  PC blister manufacture  $\rightarrow$  Trimming dug hole  $\rightarrow$  EPS raw material by different density  $\rightarrow$  EPS in-mold tooling  $\rightarrow$  helmet in-mold workshop  $\rightarrow$  in-mold machines  $\rightarrow$  in-mold tooling  $\rightarrow$  in-mold producing process  $\rightarrow$  semi-finished in-mold helmet  $\rightarrow$  IQC inspection  $\rightarrow$  helmet grinding  $\rightarrow$  inner padding production  $\rightarrow$  plastic injection workshop  $\rightarrow$  assembly line  $\rightarrow$ inside labeling  $\rightarrow$  packing  $\rightarrow$  warehouse  $\rightarrow$  installed counters.

## **Production Procedure**