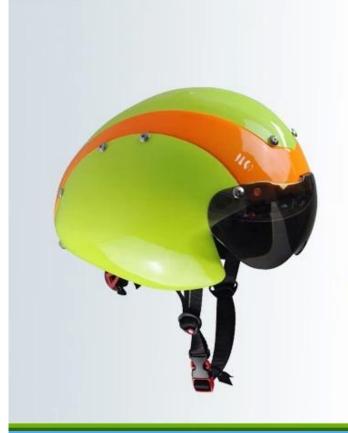

## **HIGH DENSITY EPS FOAM**

High density EPS liner can absorb 85% impact energy, and have a protective effect on our head.

Three pieces of PC shell can be separate and replaced by different colors.