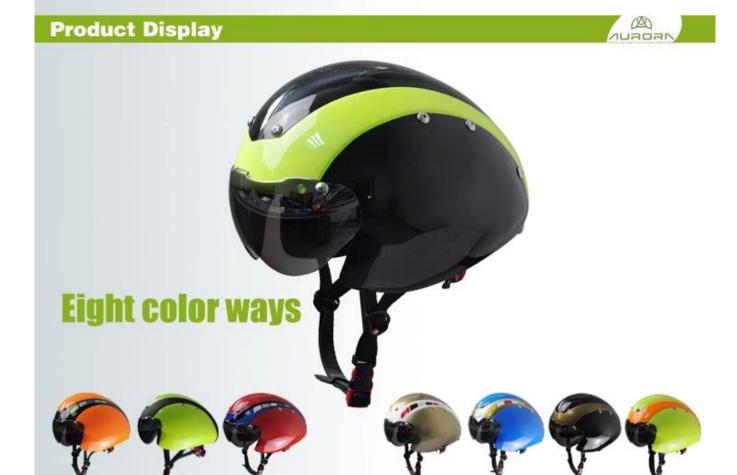

# The detail pictures of trials bike helmets:

### product description

| Model No.          | AU-T01 <u>aero road helmets</u>                                                                                                                                     |
|--------------------|---------------------------------------------------------------------------------------------------------------------------------------------------------------------|
| Material:          | EPS, PC                                                                                                                                                             |
| Inner material:    | Hight Density EPS(expanded polystyrene)                                                                                                                             |
| External material: | PC (polycarbonate) shell + three separately PC rain cover                                                                                                           |
| Technology:        | EPS+PC, In-Mould                                                                                                                                                    |
| Vents:             | 13                                                                                                                                                                  |
| Color:             | PANTONE                                                                                                                                                             |
| Head Circumference | S/M:(54-58CM),M/L: 58-62cm                                                                                                                                          |
| Net Weight:        | 320G                                                                                                                                                                |
| Helmet parts       | anti-allergenic interior pads, retention system, <u>SAFE</u> <u>ADVANCED USB LED LIGHT</u> , Polyester strap, standard helmet buckle, helmet divider for thin strap |
| Packing detail     | <ol> <li>PP bag, PE bag, Blister card, color box and custom-<br/>design is welcomed.</li> <li>Carton packing outside</li> </ol>                                     |
| Main markets       | Europe, America, Canada                                                                                                                                             |