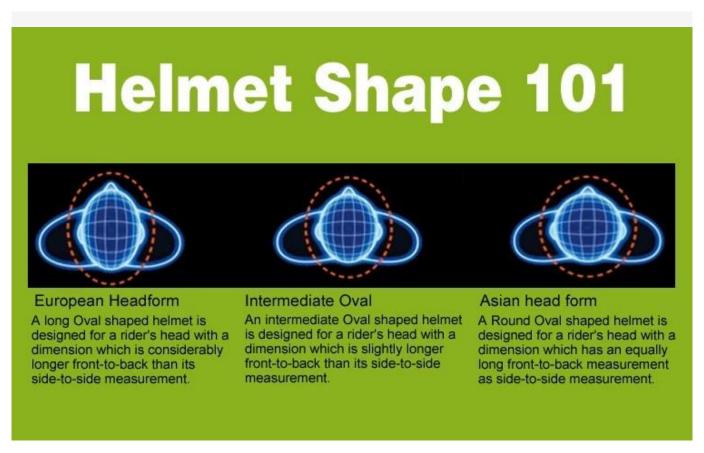

## **GETTING THE RIGHT FIT**

The headform was made according to ISO/DIS 6220 standard, and keeps 90% fitting rate.

#### Standard Headform

European Headform:

An Oval shaped helmet is designed for a rider's head with a dimension which is considerably fit for Europeans.

#### Generic headform:

A generic headform specialized road bike helmets is designed aerodynamic bike for a rider's head with a dimension which is slightly longer front-to-back than its side-to-side measurement.

#### Asian headform:

A Round shaped helmet is designed for a rider's head with a dimension which is condierably fit for Asians.

International express, air freight & sea transportation are all can be well arranged here! You can pick every possible transportation that you want & we will do our best to assist you! We have already built a long-term relationship with different shipping companies & shipping agent, all bmx helmets our efforts aim at providing you the best shipping experience! Choose us, it will be easy to keep the helmets safe all the time!