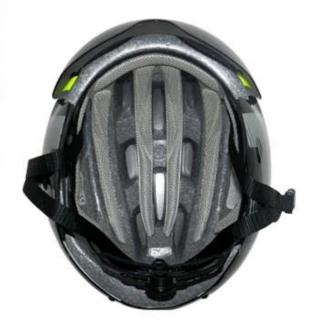

# The detail pictures of trials bike helmets:

## **HIGH DENSITY EPS FOAM**

High density EPS liner can absorb 85% impact energy, and have a protective effect on our head.

Three pieces of PC shell can be separate and replaced by different colors.

# **SOFT WASHABLE PADS**

Ergonomic interior padding for comfort and durability