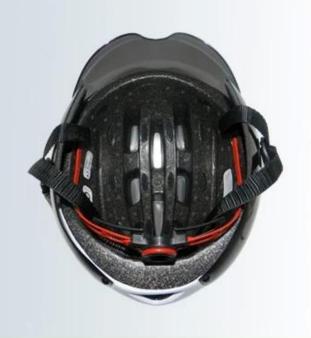

# The detail pictures of trials bike helmets:

# **SOFT WASHABLE PADS**

Ergonomic interior padding for comfort and durability

## **GETTING THE RIGHT FIT**

The headform was made according to ISO/DIS 6220 standard, and keeps 90% fitting rate.