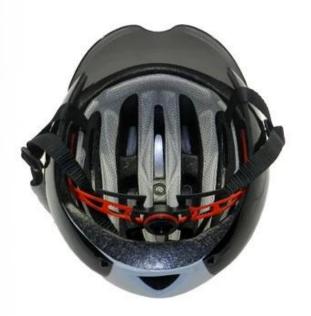

# The detail pictures of trials bike helmets:

## **HIGH DENSITY EPS FOAM**

High density EPS liner can absorb 85% impact energy, and have a protective effect on our head.

Three pieces of PC shell can be separate and replaced by different colors.

# **SOFT WASHABLE PADS**

Ergonomic interior padding for comfort and durability