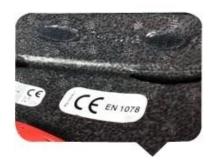

|
| Helmet parts       | anti-allergenic interior pads, retention system, <u>SAFE</u> <u>ADVANCED USB LED LIGHT</u> , Polyester strap, standard helmet buckle, helmet divider for thin strap |
| Packing detail     | <ol> <li>PP bag, PE bag, Blister card, color box and custom-<br/>design is welcomed.</li> <li>Carton packing outside</li> </ol>                                     |
| Main markets       | Europe, America, Canada                                                                                                                                             |

Certification: CE EN 1078

# The detail pictures of trials bike helmets:





# GOGGLE

Including face grille conforming to EN 166/174 for excellent protection against fog and scratch.



# Waterdrop design





## **HIGH DENSITY EPS FOAM**

High density EPS liner can absorb 85% impact energy, and have a protective effect on our head.



Three pieces of PC shell can be separate and replaced by different colors.



# **SOFT WASHABLE PADS**

Ergonomic interior padding for comfort and durability





## **GETTING THE RIGHT FIT**

The headform was made according to ISO/DIS 6220 standard, and keeps 90% fitting rate.



#### Standard Headform

European Headform:

An Oval shaped helmet is designed for a rider's head with a dimension which is considerably fit for Europeans.

#### Generic headform:

A generic headform specialized road bike helmets is designed aerodynamic bike for a rider's head with a dimension which is slightly longer front-to-back than its side-to-side measurement.

#### Asian headform