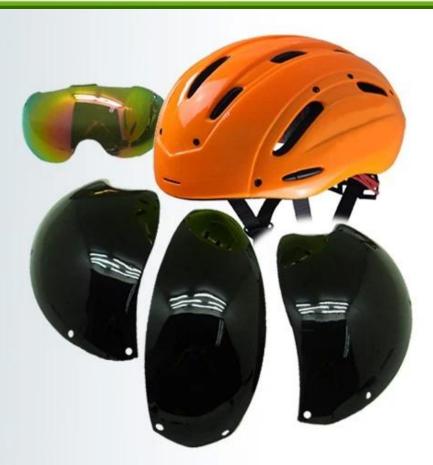

# GOGGLE

Including face grille conforming to EN 166/174 for excellent protection against fog and scratch.

# Waterdrop design

## **HIGH DENSITY EPS FOAM**

High density EPS liner can absorb 85% impact energy, and have a protective effect on our head.

Three pieces of PC shell can be separate and replaced by different colors.