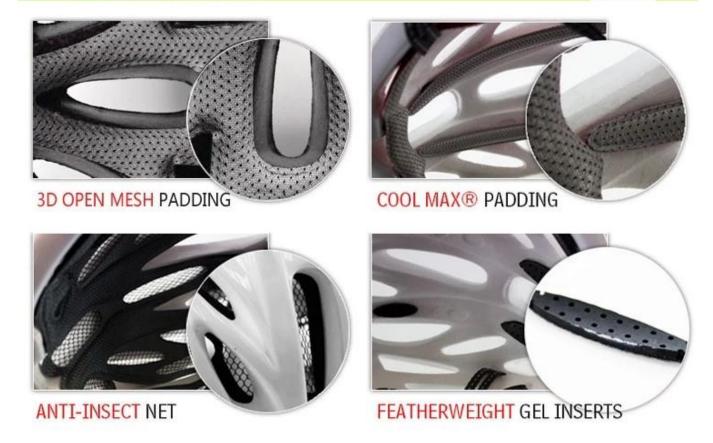

## The detail pictures of trail bike helmet

## The description of tld mtb helmets

- Super lightest: only 250g, well-ventilated, with very cooling air tunnel and reasonable aero shape design.
- Three-dimensional duct design: This design is very aerodynamic drag coefficient is small , in the process of riding , people wear more cool.
- In-mold technology, when the helmet by the impact , the entire helmet uniform force.
- The high quality eco-friendly high temperature resistant PC shell & carbon fiber.
- The high density black EPS material is imported from American,
- The bicycle accessories: adjustable chin strap with quick-release buckle; rear lock adjustment; cool comfortable pads;
- Certification: CE-EN1078 certified for impact protection.