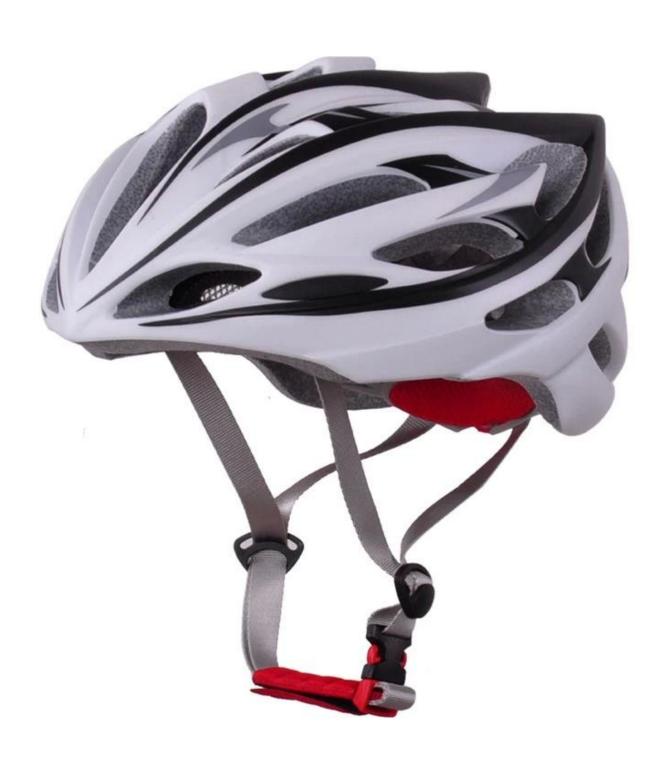

## The detail pictures of trail bike helmet

## The description of tld mtb helmets

- Super lightest: only 250g, well-ventilated, with very cooling air tunnel and reasonable aero shape design.
- Three-dimensional duct design: This design is very aerodynamic drag coefficient is small , in the process of riding , people wear more cool.
- In-mold technology, when the helmet by the impact , the entire helmet uniform force.
- The high quality eco-friendly high temperature resistant PC shell & carbon fiber.
- The high density black EPS material is imported from American,
- The bicycle accessories: adjustable chin strap with quick-release buckle; rear lock adjustment; cool comfortable pads;
- Certification: CE-EN1078 certified for impact protection.

## The specification of junior bike helmets:

| Model No.               | AU-B13                                            |
|-------------------------|---------------------------------------------------|
| Material                | EPS foam & PC double in-mold technology           |
| Certification           | CE EN1078                                         |
| Vents                   | 25 air vents                                      |
| Color                   | Pantone, customized                               |
| size/head circumference | M/L (54-58CM)                                     |
| Weight                  | 250g                                              |
| Sample Time             | 3 days                                            |
| MOQ                     | 200pcs                                            |
| Package details         | PP bag+individual color box packing+master carton |