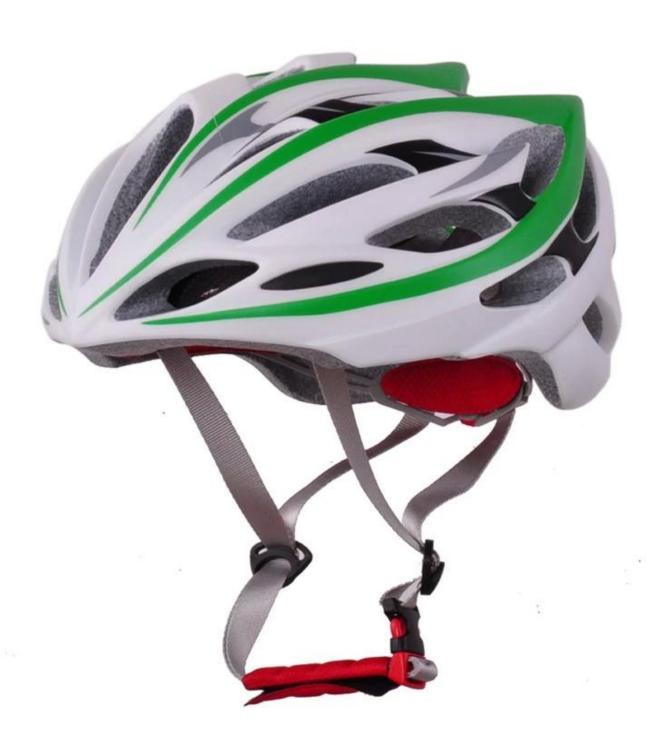

## The detail pictures of trail bike helmet

## The description of tld mtb helmets

- Super lightest: only 250g, well-ventilated, with very cooling air tunnel and reasonable aero shape design.
- Three-dimensional duct design: This design is very aerodynamic drag coefficient is small , in the process of riding , people wear more cool.
- In-mold technology, when the helmet by the impact , the entire helmet uniform force.
- The high quality eco-friendly high temperature resistant PC shell & carbon fiber.
- The high density black EPS material is imported from American,
- The bicycle accessories: adjustable chin strap with quick-release buckle; rear lock adjustment; cool comfortable pads;
- Certification: CE-EN1078 certified for impact protection.

## The specification of junior bike helmets:

| Model No.               | AU-B13                                            |
|-------------------------|---------------------------------------------------|
| Material                | EPS foam & PC double in-mold technology           |
| Certification           | CE EN1078                                         |
| Vents                   | 25 air vents                                      |
| Color                   | Pantone, customized                               |
| size/head circumference | M/L (54-58CM)                                     |
| Weight                  | 250g                                              |
| Sample Time             | 3 days                                            |
| MOQ                     | 200pcs                                            |
| Package details         | PP bag+individual color box packing+master carton |