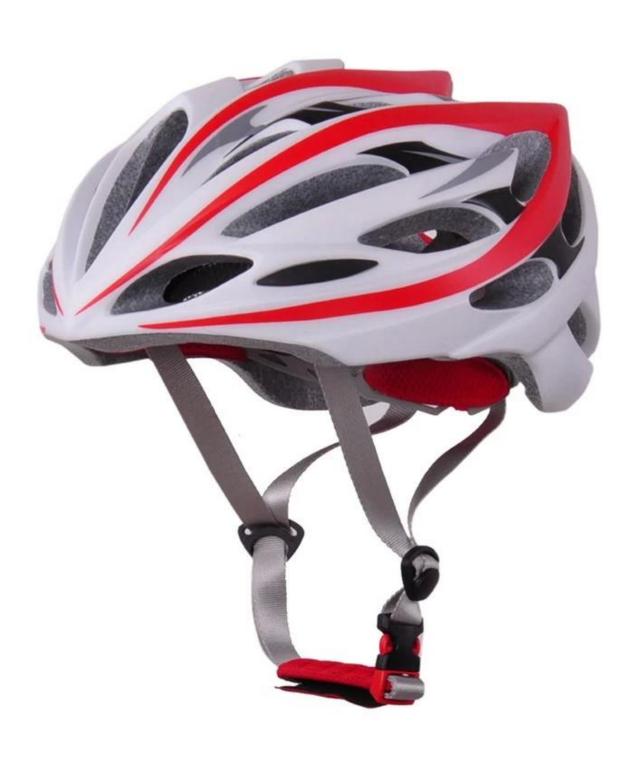

## The detail pictures of trail bike helmet

## The description of tld mtb helmets

- Super lightest: only 250g, well-ventilated, with very cooling air tunnel and reasonable aero shape design.
- Three-dimensional duct design: This design is very aerodynamic drag coefficient is small , in the process of riding , people wear more cool.
- In-mold technology, when the helmet by the impact , the entire helmet uniform force.
- The high quality eco-friendly high temperature resistant PC shell & carbon fiber.
- The high density black EPS material is imported from American,
- The bicycle accessories: adjustable chin strap with quick-release buckle; rear lock adjustment; cool comfortable pads;
- Certification: CE-EN1078 certified for impact protection.

## The specification of junior bike helmets:

| Model No.               | AU-B13                                            |
|-------------------------|---------------------------------------------------|
| Material                | EPS foam & PC double in-mold technology           |
| Certification           | CE EN1078                                         |
| Vents                   | 25 air vents                                      |
| Color                   | Pantone, customized                               |
| size/head circumference | M/L (54-58CM)                                     |
| Weight                  | 250g                                              |
| Sample Time             | 3 days                                            |
| MOQ                     | 200pcs                                            |
| Package details         | PP bag+individual color box packing+master carton |