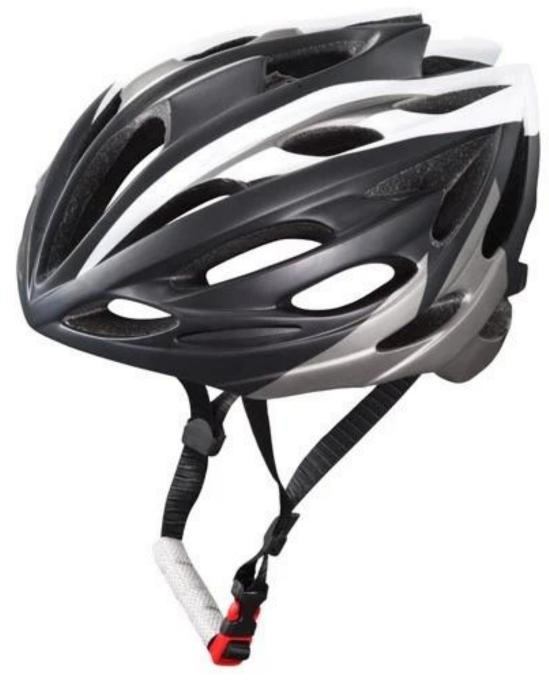

## The detail pictures of trail bike helmet

## The description of tld mtb helmets

- Super lightest: only 250g, well-ventilated, with very cooling air tunnel and reasonable aero shape design.
- Three-dimensional duct design: This design is very aerodynamic drag coefficient is small , in the process of riding , people wear more cool.
- In-mold technology, when the helmet by the impact , the entire helmet uniform force.
- The high quality eco-friendly high temperature resistant PC shell & carbon fiber.
- The high density black EPS material is imported from American,
- The bicycle accessories: adjustable chin strap with quick-release buckle; rear lock adjustment; cool comfortable pads;
- Certification: CE-EN1078 certified for impact protection.

## The specification of junior bike helmets:

| Model No.               | AU-B13                                            |
|-------------------------|---------------------------------------------------|
| Material                | EPS foam & PC double in-mold technology           |
| Certification           | CE EN1078                                         |
| Vents                   | 25 air vents                                      |
| Color                   | Pantone, customized                               |
| size/head circumference | M/L (54-58CM)                                     |
| Weight                  | 250g                                              |
| Sample Time             | 3 days                                            |
| MOQ                     | 200pcs                                            |
| Package details         | PP bag+individual color box packing+master carton |