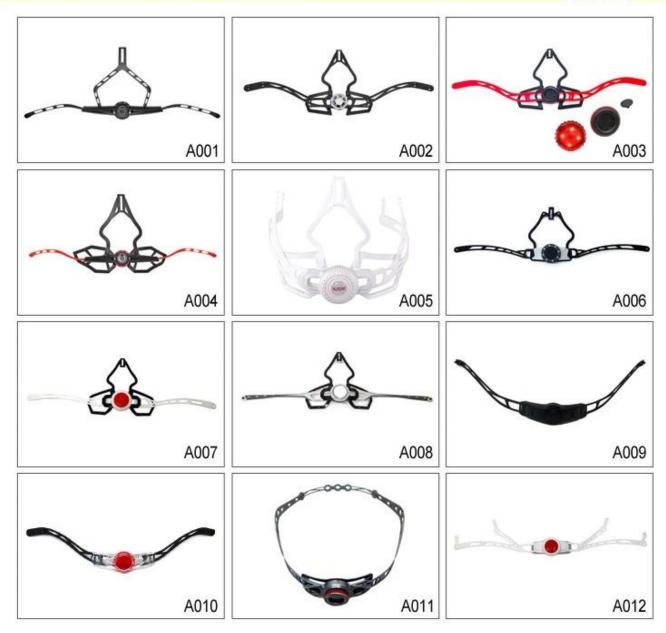

# **Adjustment System Options**

Breathability and comfort are extremely important, that's why the Manta features Airlite straps which are 15% lighter than a standard helmet strap. Tetoron straps are lighter, stronger and more breathable than a normal helmet strap. They also do not stick to the face as easily when temperatures begin to increase. Fast Adapting System webbing can be easily and continuously tailored to your exact head shape. The helmet stays securely on the head in all situations and the webbing straps are always in the best position.

# **Helmet Strap Options**

Various helmet strap embedded parts are available here! According to helmet design, our R&D team can advise anchores that suit your helmet body structure best! In special circumstance, we can customize this part for you!

# Female Parts Options To Anchor Strap

Interior features significantly affect a helmet's comfort. All our pads absorb moisture and are antiallergenic. Hook and loop fasteners allow easy removal for washing.