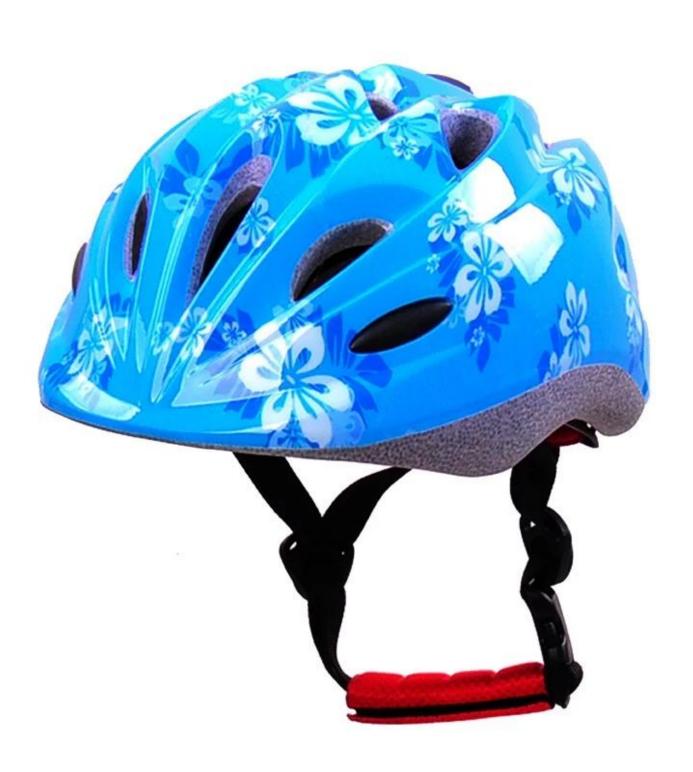

## Toddler bike helmet reviews, toddlers helmets for kids skateboard AU-C03

## The specification of toddlers helmets:

| Model No.               | AU-C03                                           |
|-------------------------|--------------------------------------------------|
| Material                | In-mold EPS liner & PC shell                     |
| Certification           | CE EN1078                                        |
| Vents                   | 13 air vents                                     |
| Color                   | Pantone, customized                              |
| size/head circumference | S (47-52CM), M: (48-56CM)                        |
| Weight                  | 215g                                             |
| Sample Time             | 7 days                                           |
| MOQ                     | 300pcs                                           |
| Package details         | PP bag+individual color box packing+mastercarton |

## The advantages of toddlers helmets:

- 1. it's super lightest. only 225g. and well-ventilated.
- 2. in-mould technology: seamless . when the helmet by the impact , the entire helmet uniform force,
- 3. Thicken PC shell .protection would be sharply increased.
- 4. High density gray EPS material. light weight. Shock resistance.provide reliable protection.
- 5. with patent adjustment headlock buckle . PA webbing, washable pads.
- 6. Lining Pad equipped with hot-pressing technology.
- 7. Certification: CE-EN1078 certified for impact protection.