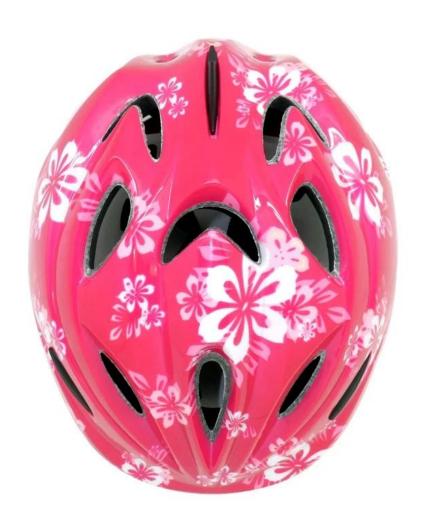

## Toddler bike helmet reviews, toddlers helmets for kids skateboard AU-C03

## The specification of toddlers helmets:

| Model No.               | AU-C03                                           |
|-------------------------|--------------------------------------------------|
| Material                | In-mold EPS liner & PC shell                     |
| Certification           | CE EN1078                                        |
| Vents                   | 13 air vents                                     |
| Color                   | Pantone, customized                              |
| size/head circumference | S (47-52CM), M: (48-56CM)                        |
| Weight                  | 215g                                             |
| Sample Time             | 7 days                                           |
| MOQ                     | 300pcs                                           |
| Package details         | PP bag+individual color box packing+mastercarton |

## The advantages of toddlers helmets:

- 1. it's super lightest. only 225g. and well-ventilated.
- 2. in-mould technology: seamless . when the helmet by the impact , the entire helmet uniform force,
- 3. Thicken PC shell .protection would be sharply increased.
- 4. High density gray EPS material. light weight. Shock resistance.provide reliable protection.
- 5. with patent adjustment headlock buckle . PA webbing, washable pads.
- 6. Lining Pad equipped with hot-pressing technology.
- 7. Certification: CE-EN1078 certified for impact protection.