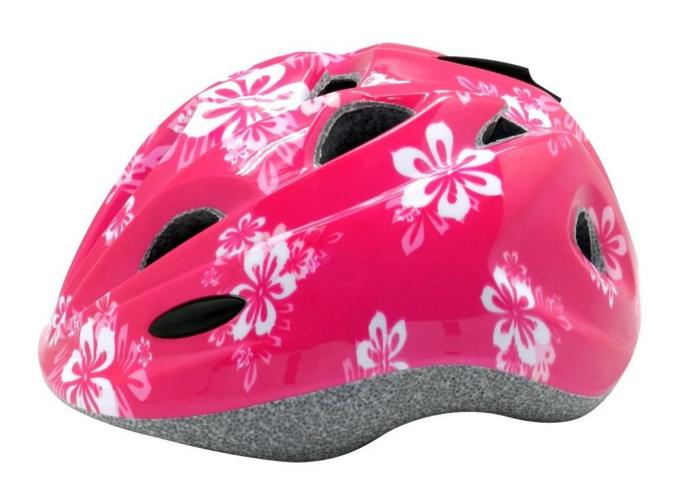

## Toddler bike helmet reviews, toddlers helmets for kids skateboard AU-C03

## The specification of toddlers helmets:

| Model No.               | AU-C03                                           |
|-------------------------|--------------------------------------------------|
| Material                | In-mold EPS liner & PC shell                     |
| Certification           | CE EN1078                                        |
| Vents                   | 13 air vents                                     |
| Color                   | Pantone, customized                              |
| size/head circumference | S (47-52CM), M: (48-56CM)                        |
| Weight                  | 215g                                             |
| Sample Time             | 7 days                                           |
| MOQ                     | 300pcs                                           |
| Package details         | PP bag+individual color box packing+mastercarton |

## The advantages of toddlers helmets:

- 1. it's super lightest. only 225g. and well-ventilated.
- 2. in-mould technology: seamless . when the helmet by the impact , the entire helmet uniform force,
- 3. Thicken PC shell .protection would be sharply increased.
- 4. High density gray EPS material. light weight. Shock resistance.provide reliable protection.
- 5. with patent adjustment headlock buckle . PA webbing, washable pads.
- 6. Lining Pad equipped with hot-pressing technology.
- 7. Certification: CE-EN1078 certified for impact protection.