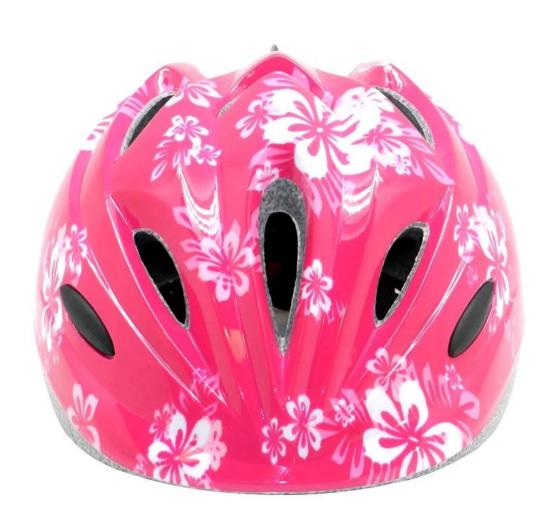

## Toddler bike helmet reviews, toddlers helmets for kids skateboard AU-C03

## The specification of toddlers helmets:

| Model No.               | AU-C03                                           |
|-------------------------|--------------------------------------------------|
| Material                | In-mold EPS liner & PC shell                     |
| Certification           | CE EN1078                                        |
| Vents                   | 13 air vents                                     |
| Color                   | Pantone, customized                              |
| size/head circumference | S (47-52CM), M: (48-56CM)                        |
| Weight                  | 215g                                             |
| Sample Time             | 7 days                                           |
| MOQ                     | 300pcs                                           |
| Package details         | PP bag+individual color box packing+mastercarton |

## The advantages of toddlers helmets:

- 1. it's super lightest. only 225g. and well-ventilated.
- 2. in-mould technology: seamless . when the helmet by the impact , the entire helmet uniform force,
- 3. Thicken PC shell .protection would be sharply increased.
- 4. High density gray EPS material. light weight. Shock resistance.provide reliable protection.
- 5. with patent adjustment headlock buckle . PA webbing, washable pads.
- 6. Lining Pad equipped with hot-pressing technology.
- 7. Certification: CE-EN1078 certified for impact protection.