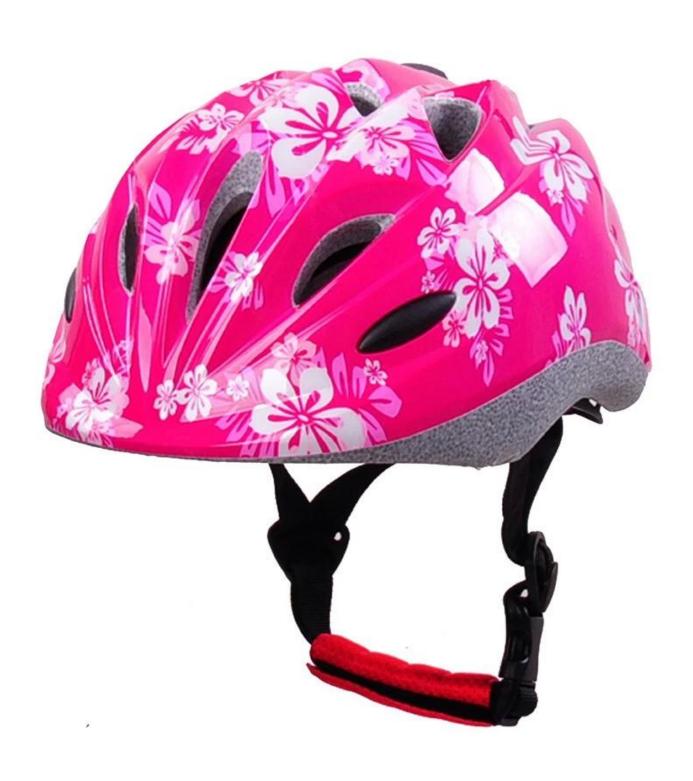

## Toddler bike helmet reviews, toddlers helmets for kids skateboard AU-C03

## The specification of toddlers helmets:

| Model No.               | AU-C03                                           |
|-------------------------|--------------------------------------------------|
| Material                | In-mold EPS liner & PC shell                     |
| Certification           | CE EN1078                                        |
| Vents                   | 13 air vents                                     |
| Color                   | Pantone, customized                              |
| size/head circumference | S (47-52CM), M: (48-56CM)                        |
| Weight                  | 215g                                             |
| Sample Time             | 7 days                                           |
| MOQ                     | 300pcs                                           |
| Package details         | PP bag+individual color box packing+mastercarton |

## The advantages of toddlers helmets:

- 1. it's super lightest. only 225g. and well-ventilated.
- 2. in-mould technology: seamless . when the helmet by the impact , the entire helmet uniform force,
- 3. Thicken PC shell .protection would be sharply increased.
- 4. High density gray EPS material. light weight. Shock resistance.provide reliable protection.
- 5. with patent adjustment headlock buckle . PA webbing, washable pads.
- 6. Lining Pad equipped with hot-pressing technology.
- 7. Certification: CE-EN1078 certified for impact protection.