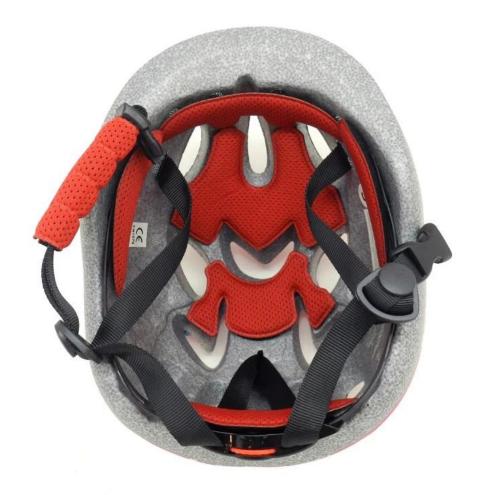

## The specification of toddlers helmets:

| Model No.               | AU-C03                                           |
|-------------------------|--------------------------------------------------|
| Material                | In-mold EPS liner & PC shell                     |
| Certification           | CE EN1078                                        |
| Vents                   | 13 air vents                                     |
| Color                   | Pantone, customized                              |
| size/head circumference | S (47-52CM), M: (48-56CM)                        |
| Weight                  | 215g                                             |
| Sample Time             | 7 days                                           |
| MOQ                     | 300pcs                                           |
| Package details         | PP bag+individual color box packing+mastercarton |

## The advantages of toddlers helmets:

- 1. it's super lightest. only 225g. and well-ventilated.
- 2. in-mould technology: seamless . when the helmet by the impact , the entire helmet uniform force,
- 3. Thicken PC shell .protection would be sharply increased.
- 4. High density gray EPS material. light weight. Shock resistance.provide reliable protection.
- 5. with patent adjustment headlock buckle . PA webbing, washable pads.
- 6. Lining Pad equipped with hot-pressing technology.
- 7. Certification: CE-EN1078 certified for impact protection.