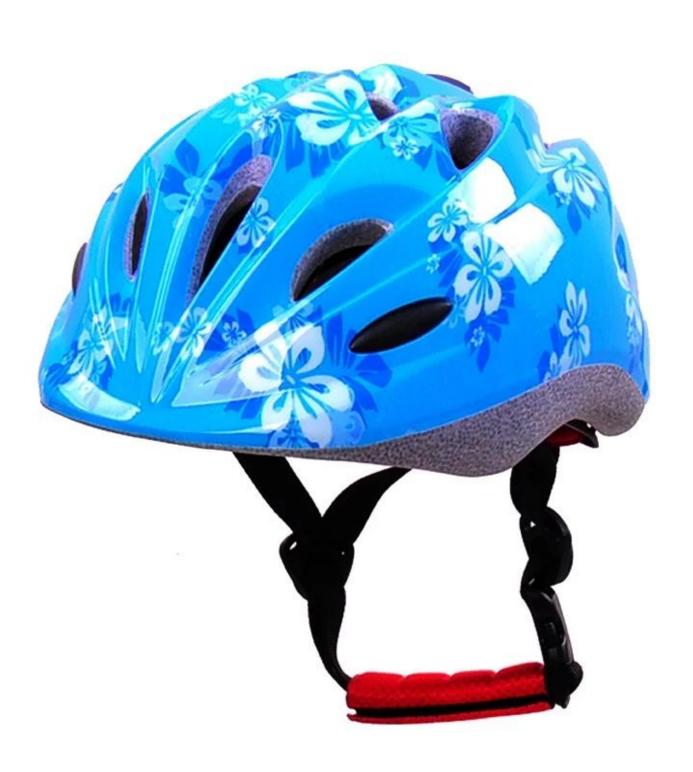

## Toddler girl bike helmet, small helmet for toddlers AU-C03

## The specification of toddler girl bike helmet:

| Model No.               | AU-C03                                           |
|-------------------------|--------------------------------------------------|
| Material                | In-mold EPS liner & PC shell                     |
| Certification           | CE EN1078                                        |
| Vents                   | 13 air vents                                     |
| Color                   | Pantone, customized                              |
| size/head circumference | S (47-52CM), M: (48-56CM)                        |
| Weight                  | 215g                                             |
| Sample Time             | 7 days                                           |
| MOQ                     | 300pcs                                           |
| Package details         | PP bag+individual color box packing+mastercarton |

## The advantages of toddler girl bike helmet:

- 1. it's super lightest. only 225g. and well-ventilated.
- 2. in-mould technology: seamless . when the helmet by the impact , the entire helmet uniform force,
- 3. Thicken PC shell .protection would be sharply increased.
- 4. High density gray EPS material. light weight. Shock resistance.provide reliable protection.
- 5. with patent adjustment headlock buckle . PA webbing, washable pads.
- 6. Lining Pad equipped with hot-pressing technology.
- 7. Certification: CE-EN1078 certified for impact protection.