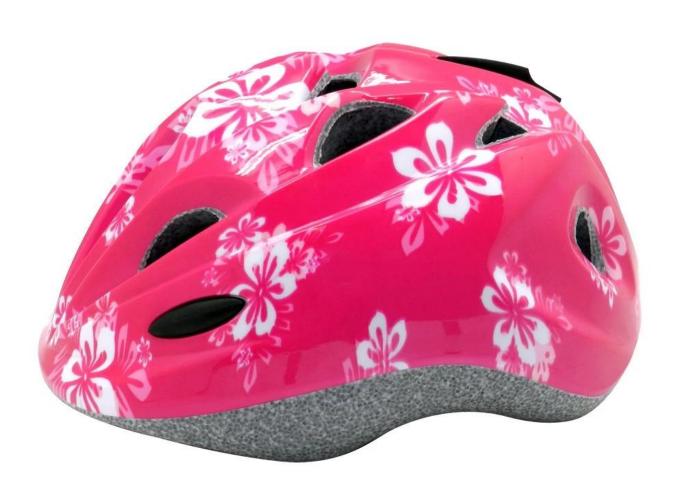

## Toddler girl bike helmet, small helmet for toddlers AU-C03

## The specification of toddler girl bike helmet:

| Model No.               | AU-C03                                           |
|-------------------------|--------------------------------------------------|
| Material                | In-mold EPS liner & PC shell                     |
| Certification           | CE EN1078                                        |
| Vents                   | 13 air vents                                     |
| Color                   | Pantone, customized                              |
| size/head circumference | S (47-52CM), M: (48-56CM)                        |
| Weight                  | 215g                                             |
| Sample Time             | 7 days                                           |
| MOQ                     | 300pcs                                           |
| Package details         | PP bag+individual color box packing+mastercarton |

## The advantages of toddler girl bike helmet:

- 1. it's super lightest. only 225g. and well-ventilated.
- 2. in-mould technology: seamless . when the helmet by the impact , the entire helmet uniform force,
- 3. Thicken PC shell .protection would be sharply increased.
- 4. High density gray EPS material. light weight. Shock resistance.provide reliable protection.
- 5. with patent adjustment headlock buckle . PA webbing, washable pads.
- 6. Lining Pad equipped with hot-pressing technology.
- 7. Certification: CE-EN1078 certified for impact protection.