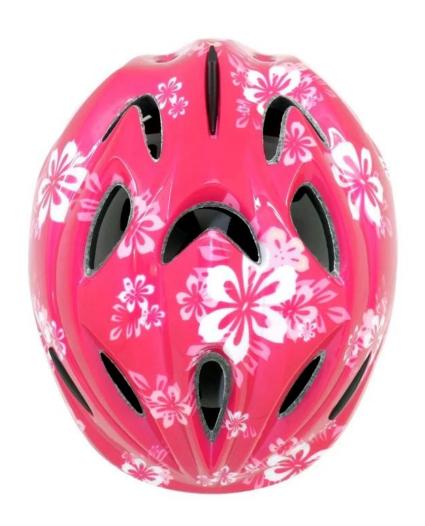

## Toddler girl bike helmet, small helmet for toddlers AU-C03

## The advantages of toddler girl bike helmet:

- 1. it's super lightest. only 225g. and well-ventilated.
- 2. in-mould technology: seamless . when the helmet by the impact , the entire helmet uniform force,
- 3. Thicken PC shell .protection would be sharply increased.
- 4. High density gray EPS material. light weight. Shock resistance.provide reliable protection.
- 5. with patent adjustment headlock buckle . PA webbing, washable pads.
- 6. Lining Pad equipped with hot-pressing technology.
- 7. Certification: CE-EN1078 certified for impact protection.