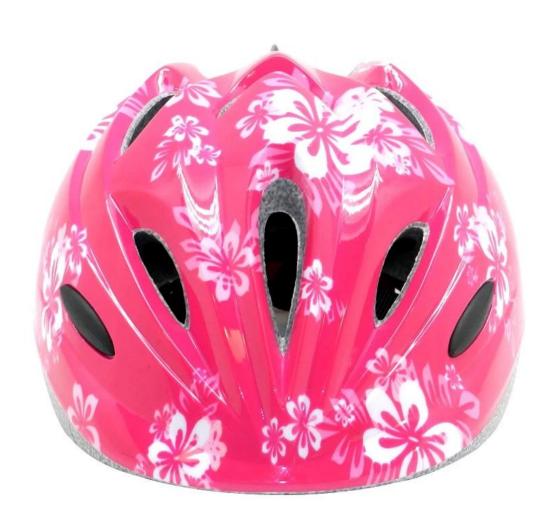

## Toddler girl bike helmet, small helmet for toddlers AU-C03

## The specification of toddler girl bike helmet:

| Model No.               | AU-C03                                           |
|-------------------------|--------------------------------------------------|
| Material                | In-mold EPS liner & PC shell                     |
| Certification           | CE EN1078                                        |
| Vents                   | 13 air vents                                     |
| Color                   | Pantone, customized                              |
| size/head circumference | S (47-52CM), M: (48-56CM)                        |
| Weight                  | 215g                                             |
| Sample Time             | 7 days                                           |
| MOQ                     | 300pcs                                           |
| Package details         | PP bag+individual color box packing+mastercarton |

## The advantages of toddler girl bike helmet:

- 1. it's super lightest. only 225g. and well-ventilated.
- 2. in-mould technology: seamless . when the helmet by the impact , the entire helmet uniform force,
- 3. Thicken PC shell .protection would be sharply increased.
- 4. High density gray EPS material. light weight. Shock resistance.provide reliable protection.
- 5. with patent adjustment headlock buckle . PA webbing, washable pads.
- 6. Lining Pad equipped with hot-pressing technology.
- 7. Certification: CE-EN1078 certified for impact protection.