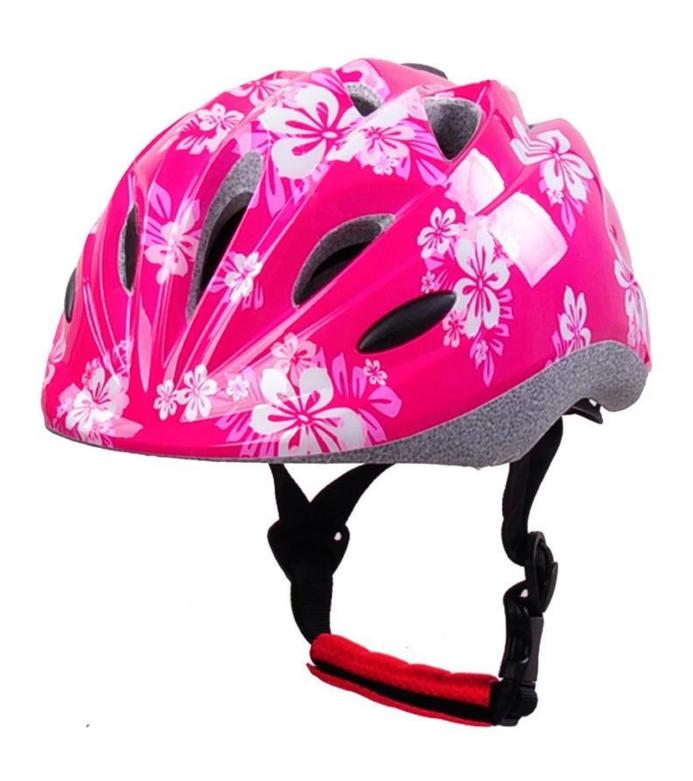

## Toddler girl bike helmet, small helmet for toddlers AU-C03

## The specification of toddler girl bike helmet:

| Model No.               | AU-C03                                           |
|-------------------------|--------------------------------------------------|
| Material                | In-mold EPS liner & PC shell                     |
| Certification           | CE EN1078                                        |
| Vents                   | 13 air vents                                     |
| Color                   | Pantone, customized                              |
| size/head circumference | S (47-52CM), M: (48-56CM)                        |
| Weight                  | 215g                                             |
| Sample Time             | 7 days                                           |
| MOQ                     | 300pcs                                           |
| Package details         | PP bag+individual color box packing+mastercarton |

## The advantages of toddler girl bike helmet:

- 1. it's super lightest. only 225g. and well-ventilated.
- 2. in-mould technology: seamless . when the helmet by the impact , the entire helmet uniform force,
- 3. Thicken PC shell .protection would be sharply increased.
- 4. High density gray EPS material. light weight. Shock resistance.provide reliable protection.
- 5. with patent adjustment headlock buckle . PA webbing, washable pads.
- 6. Lining Pad equipped with hot-pressing technology.
- 7. Certification: CE-EN1078 certified for impact protection.