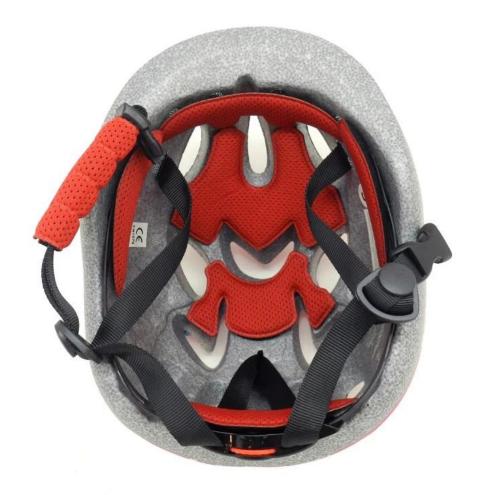

## The advantages of toddler girl bike helmet:

- 1. it's super lightest. only 225g. and well-ventilated.
- 2. in-mould technology: seamless . when the helmet by the impact , the entire helmet uniform force,
- 3. Thicken PC shell .protection would be sharply increased.
- 4. High density gray EPS material. light weight. Shock resistance.provide reliable protection.
- 5. with patent adjustment headlock buckle . PA webbing, washable pads.
- 6. Lining Pad equipped with hot-pressing technology.
- 7. Certification: CE-EN1078 certified for impact protection.