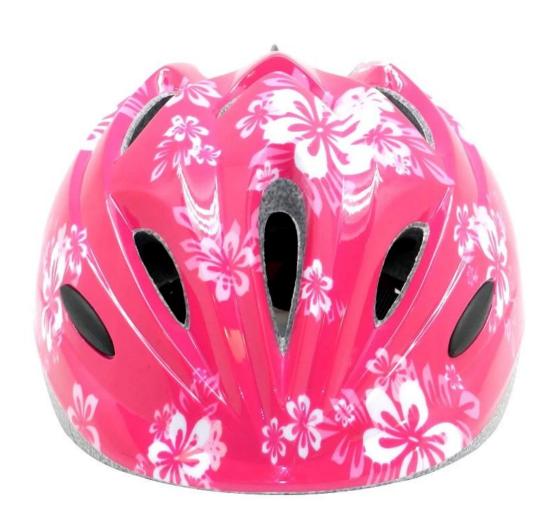

# Toddler helmets for bikes, special kid helmet AU-C03

## The specification of child bike helmets:

| Model No.               | AU-C03 girls pink bike helmet                    |
|-------------------------|--------------------------------------------------|
| Material                | In-mold EPS liner & PC shell                     |
| Certification           | CE EN1078                                        |
| Vents                   | 13 air vents                                     |
| Color                   | Pantone, customized                              |
| size/head circumference | S (47-52CM), M: (48-56CM)                        |
| Weight                  | 215g                                             |
| Sample Time             | 7 days                                           |
| MOQ                     | 300pcs                                           |
| Package details         | PP bag+individual color box packing+mastercarton |

### The advantages of child bike helmets:

- 1. it's super lightest. only 225g. and well-ventilated.
- 2. in-mould technology: seamless . when the helmet by the impact , the entire helmet uniform force,
- 3. Thicken PC shell .protection would be sharply increased.
- 4. High density gray EPS material. light weight. Shock resistance.provide reliable protection .
- 5. with patent adjustment headlock buckle. PA webbing, washable pads.
- 6. Lining Pad equipped with hot-pressing technology.
- 7. Certification: CE-EN1078 certified for impact protection.