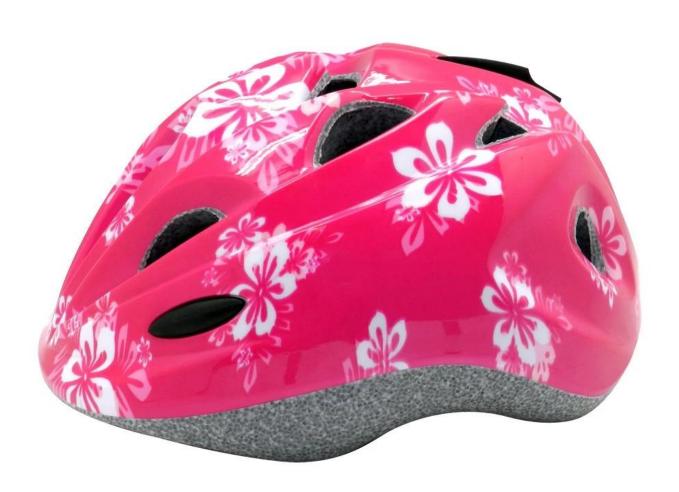

# Toddler helmets for bikes, special kid helmet AU-C03

## The specification of child bike helmets:

| Model No.               | AU-C03 girls pink bike helmet                    |
|-------------------------|--------------------------------------------------|
| Material                | In-mold EPS liner & PC shell                     |
| Certification           | CE EN1078                                        |
| Vents                   | 13 air vents                                     |
| Color                   | Pantone, customized                              |
| size/head circumference | S (47-52CM), M: (48-56CM)                        |
| Weight                  | 215g                                             |
| Sample Time             | 7 days                                           |
| MOQ                     | 300pcs                                           |
| Package details         | PP bag+individual color box packing+mastercarton |

### The advantages of child bike helmets:

- 1. it's super lightest. only 225g. and well-ventilated.
- 2. in-mould technology: seamless . when the helmet by the impact , the entire helmet uniform force,
- 3. Thicken PC shell .protection would be sharply increased.
- 4. High density gray EPS material. light weight. Shock resistance.provide reliable protection .
- 5. with patent adjustment headlock buckle. PA webbing, washable pads.
- 6. Lining Pad equipped with hot-pressing technology.
- 7. Certification: CE-EN1078 certified for impact protection.