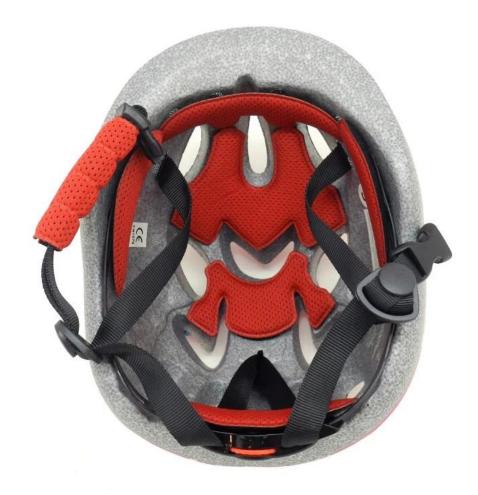

## The specification of child bike helmets:

| Model No.               | AU-C03 girls pink bike helmet                    |
|-------------------------|--------------------------------------------------|
| Material                | In-mold EPS liner & PC shell                     |
| Certification           | CE EN1078                                        |
| Vents                   | 13 air vents                                     |
| Color                   | Pantone, customized                              |
| size/head circumference | S (47-52CM), M: (48-56CM)                        |
| Weight                  | 215g                                             |
| Sample Time             | 7 days                                           |
| MOQ                     | 300pcs                                           |
| Package details         | PP bag+individual color box packing+mastercarton |

### The advantages of child bike helmets:

- 1. it's super lightest. only 225g. and well-ventilated.
- 2. in-mould technology: seamless . when the helmet by the impact , the entire helmet uniform force,
- 3. Thicken PC shell .protection would be sharply increased.
- 4. High density gray EPS material. light weight. Shock resistance.provide reliable protection .
- 5. with patent adjustment headlock buckle. PA webbing, washable pads.
- 6. Lining Pad equipped with hot-pressing technology.
- 7. Certification: CE-EN1078 certified for impact protection.