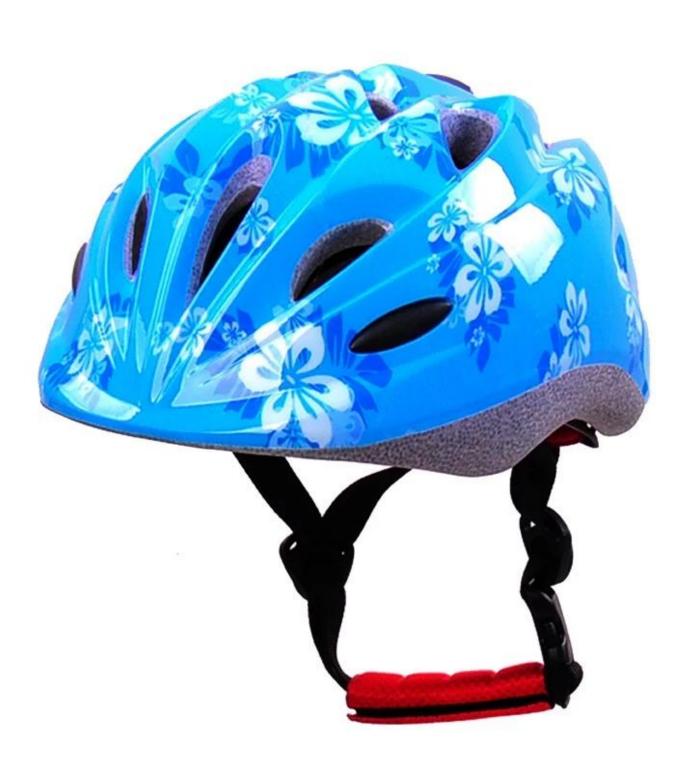

# Toddler helmets for bikes, special kid helmet AU-C03

## The specification of child bike helmets:

| Model No.               | AU-C03 girls pink bike helmet                    |
|-------------------------|--------------------------------------------------|
| Material                | In-mold EPS liner & PC shell                     |
| Certification           | CE EN1078                                        |
| Vents                   | 13 air vents                                     |
| Color                   | Pantone, customized                              |
| size/head circumference | S (47-52CM), M: (48-56CM)                        |
| Weight                  | 215g                                             |
| Sample Time             | 7 days                                           |
| MOQ                     | 300pcs                                           |
| Package details         | PP bag+individual color box packing+mastercarton |

### The advantages of child bike helmets:

- 1. it's super lightest. only 225g. and well-ventilated.
- 2. in-mould technology: seamless . when the helmet by the impact , the entire helmet uniform force,
- 3. Thicken PC shell .protection would be sharply increased.
- 4. High density gray EPS material. light weight. Shock resistance.provide reliable protection .
- 5. with patent adjustment headlock buckle. PA webbing, washable pads.
- 6. Lining Pad equipped with hot-pressing technology.
- 7. Certification: CE-EN1078 certified for impact protection.