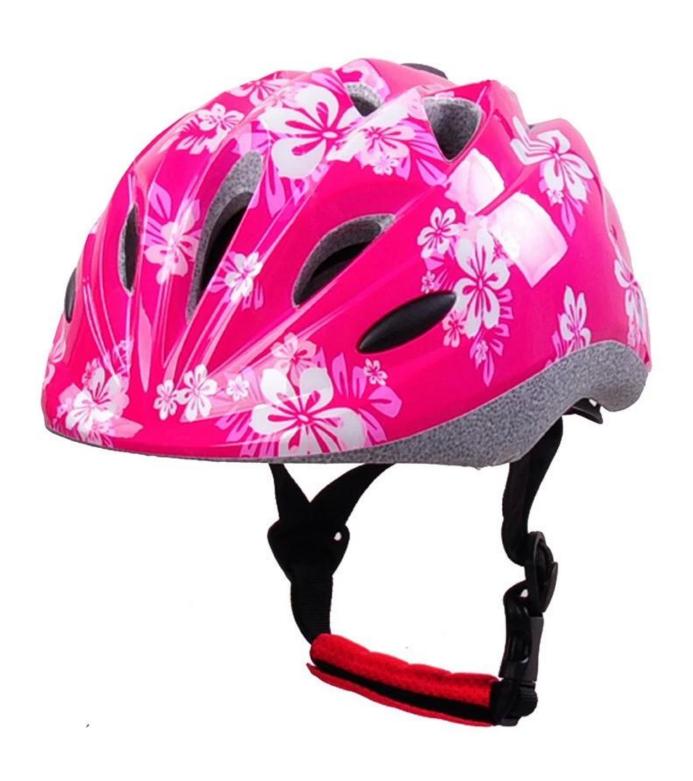

# Toddler helmets for bikes, special kid helmet AU-C03

## The specification of child bike helmets:

| Model No.               | AU-C03 girls pink bike helmet                    |
|-------------------------|--------------------------------------------------|
| Material                | In-mold EPS liner & PC shell                     |
| Certification           | CE EN1078                                        |
| Vents                   | 13 air vents                                     |
| Color                   | Pantone, customized                              |
| size/head circumference | S (47-52CM), M: (48-56CM)                        |
| Weight                  | 215g                                             |
| Sample Time             | 7 days                                           |
| MOQ                     | 300pcs                                           |
| Package details         | PP bag+individual color box packing+mastercarton |

### The advantages of child bike helmets:

- 1. it's super lightest. only 225g. and well-ventilated.
- 2. in-mould technology: seamless . when the helmet by the impact , the entire helmet uniform force,
- 3. Thicken PC shell .protection would be sharply increased.
- 4. High density gray EPS material. light weight. Shock resistance.provide reliable protection .
- 5. with patent adjustment headlock buckle. PA webbing, washable pads.
- 6. Lining Pad equipped with hot-pressing technology.
- 7. Certification: CE-EN1078 certified for impact protection.