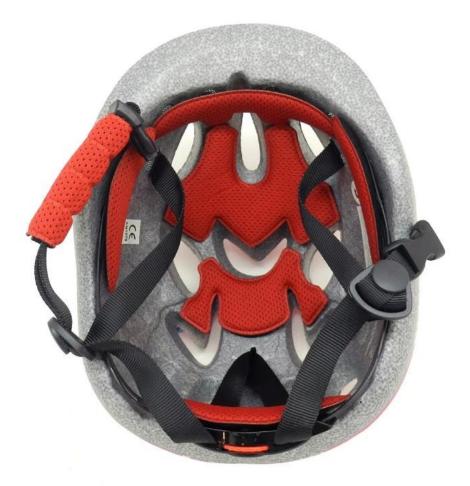

## The advantages of toddler quad helmet:

- 1. it's super lightest. only 225g. and well-ventilated.
- 2. in-mould technoloav: seamless . when the helmet by the impact , the entire helmet uniform force,
- 3. Thicken PC shell .protection would be sharply increased.
- 4. High density grav EPS material. light weight. Shock resistance.provide reliable protection .
- 5. with patent adjustment headlock buckle . PA webbing, was hable pads.
- 6. Lining Pad equipped with hot-pressing technology.
- 7. Certification: CE-EN1078 certified for impact protection.