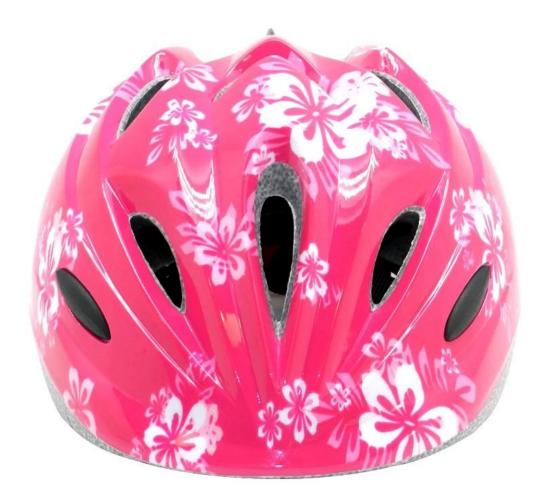

# Toddler quad helmet, specialised small fry toddler helmet AU-C03

### The specification of toddler quad helmet:

| Model No.               | AU-C03                                           |
|-------------------------|--------------------------------------------------|
| Material                | In-mold EPS liner & PC shell                     |
| Certification           | CE EN1078                                        |
| Vents                   | 13 air vents                                     |
| Color                   | Pantone, customized                              |
| size/head circumference | S (47-52CM), M: (48-56CM)                        |
| Weight                  | 215g                                             |
| Sample Time             | 7 days                                           |
| MOQ                     | 300pcs                                           |
| Package details         | PP bag+individual color box packing+mastercarton |

## The advantages of toddler quad helmet:

- 1. it's super lightest. only 225g. and well-ventilated.
- 2. in-mould technoloav: seamless . when the helmet by the impact , the entire helmet uniform force,
- 3. Thicken PC shell .protection would be sharply increased.
- 4. High density grav EPS material. light weight. Shock resistance.provide reliable protection .
- 5. with patent adjustment headlock buckle . PA webbing, was hable pads.
- 6. Lining Pad equipped with hot-pressing technology.
- 7. Certification: CE-EN1078 certified for impact protection.