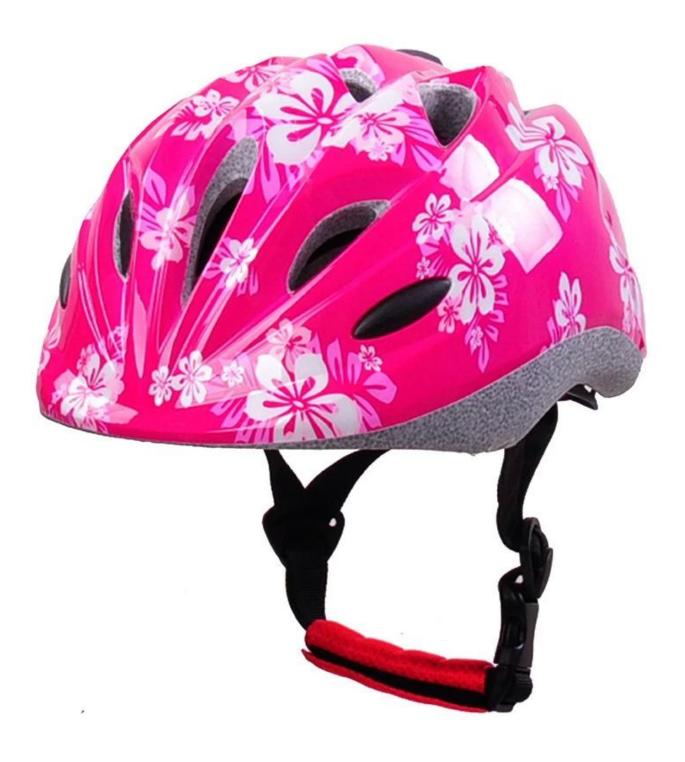

# Toddler quad helmet, specialised small fry toddler helmet AU-C03

### The specification of toddler quad helmet:

| Model No.               | AU-C03                                           |
|-------------------------|--------------------------------------------------|
| Material                | In-mold EPS liner & PC shell                     |
| Certification           | CE EN1078                                        |
| Vents                   | 13 air vents                                     |
| Color                   | Pantone, customized                              |
| size/head circumference | S (47-52CM), M: (48-56CM)                        |
| Weight                  | 215g                                             |
| Sample Time             | 7 days                                           |
| MOQ                     | 300pcs                                           |
| Package details         | PP bag+individual color box packing+mastercarton |

## The advantages of toddler quad helmet:

- 1. it's super lightest. only 225g. and well-ventilated.
- 2. in-mould technoloav: seamless . when the helmet by the impact , the entire helmet uniform force,
- 3. Thicken PC shell .protection would be sharply increased.
- 4. High density grav EPS material. light weight. Shock resistance.provide reliable protection .
- 5. with patent adjustment headlock buckle . PA webbing, was hable pads.
- 6. Lining Pad equipped with hot-pressing technology.
- 7. Certification: CE-EN1078 certified for impact protection.