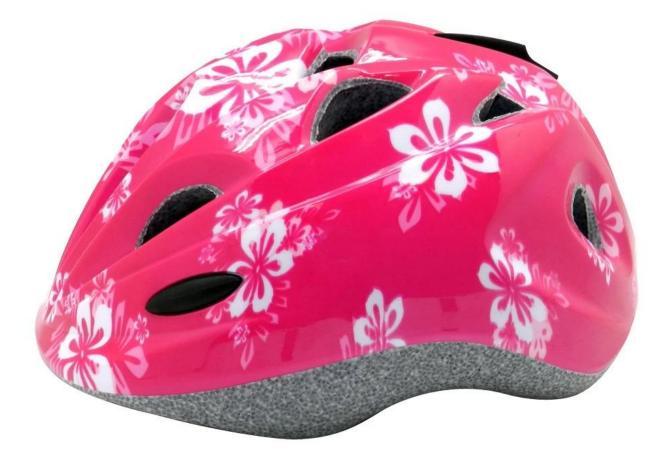

# Toddler quad helmet, specialised small fry toddler helmet AU-C03

### The specification of toddler quad helmet:

| Model No.               | AU-C03                                           |
|-------------------------|--------------------------------------------------|
| Material                | In-mold EPS liner & PC shell                     |
| Certification           | CE EN1078                                        |
| Vents                   | 13 air vents                                     |
| Color                   | Pantone, customized                              |
| size/head circumference | S (47-52CM), M: (48-56CM)                        |
| Weight                  | 215g                                             |
| Sample Time             | 7 days                                           |
| MOQ                     | 300pcs                                           |
| Package details         | PP bag+individual color box packing+mastercarton |

## The advantages of toddler quad helmet:

- 1. it's super lightest. only 225g. and well-ventilated.
- 2. in-mould technoloav: seamless . when the helmet by the impact , the entire helmet uniform force,
- 3. Thicken PC shell .protection would be sharply increased.
- 4. High density grav EPS material. light weight. Shock resistance.provide reliable protection .
- 5. with patent adjustment headlock buckle . PA webbing, was hable pads.
- 6. Lining Pad equipped with hot-pressing technology.
- 7. Certification: CE-EN1078 certified for impact protection.