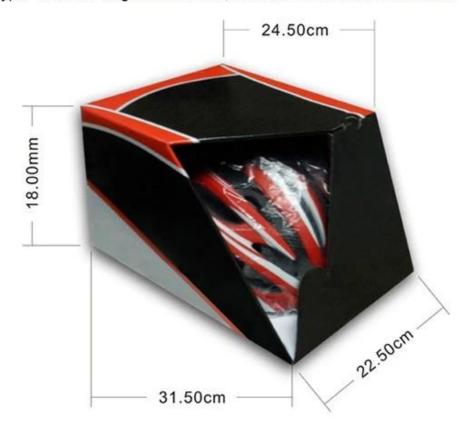

### Packagaing information

Items per Carton: 12 Pieces/Carton Package Measurements: 73X58X35 cm Gross Weight: 6.50 kg Package Type: 1PCS/PP bag wth color box, 12 PCS PER BROWN CARTON

### Packaging

Items per Carton: 12 Pieces/Carton Package Measurements: 73X58X35 cm Gross Weight: 6.50 kg Package Type: 1PCS/PP bag wth color box, 12 PCS PER BROWN CARTON

The head circumference knowledge of toddler quad helmet: