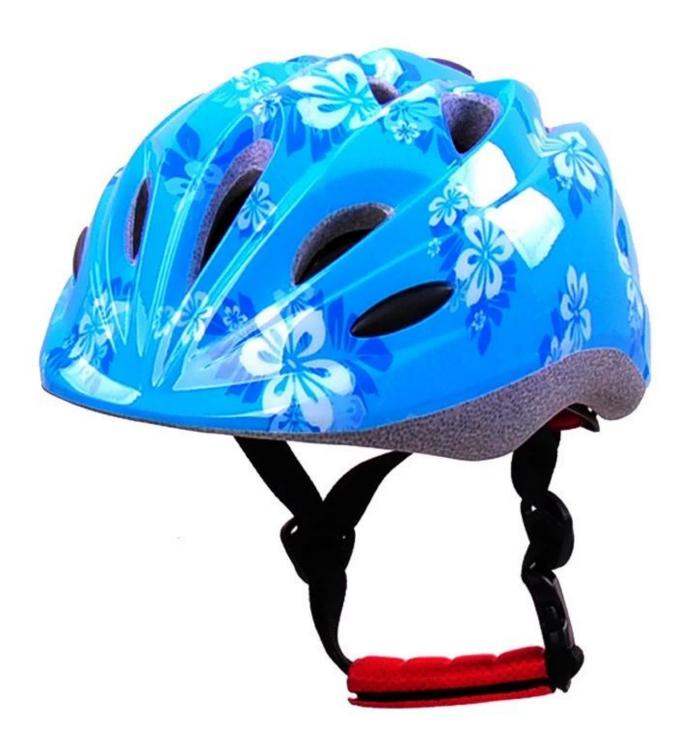

# Toddler quad helmet, specialised small fry toddler helmet AU-C03

### The specification of toddler quad helmet:

| Model No.               | AU-C03                                           |
|-------------------------|--------------------------------------------------|
| Material                | In-mold EPS liner & PC shell                     |
| Certification           | CE EN1078                                        |
| Vents                   | 13 air vents                                     |
| Color                   | Pantone, customized                              |
| size/head circumference | S (47-52CM), M: (48-56CM)                        |
| Weight                  | 215g                                             |
| Sample Time             | 7 days                                           |
| MOQ                     | 300pcs                                           |
| Package details         | PP bag+individual color box packing+mastercarton |

## The advantages of toddler quad helmet:

- 1. it's super lightest. only 225g. and well-ventilated.
- 2. in-mould technoloav: seamless . when the helmet by the impact , the entire helmet uniform force,
- 3. Thicken PC shell .protection would be sharply increased.
- 4. High density grav EPS material. light weight. Shock resistance.provide reliable protection .
- 5. with patent adjustment headlock buckle . PA webbing, was hable pads.
- 6. Lining Pad equipped with hot-pressing technology.
- 7. Certification: CE-EN1078 certified for impact protection.