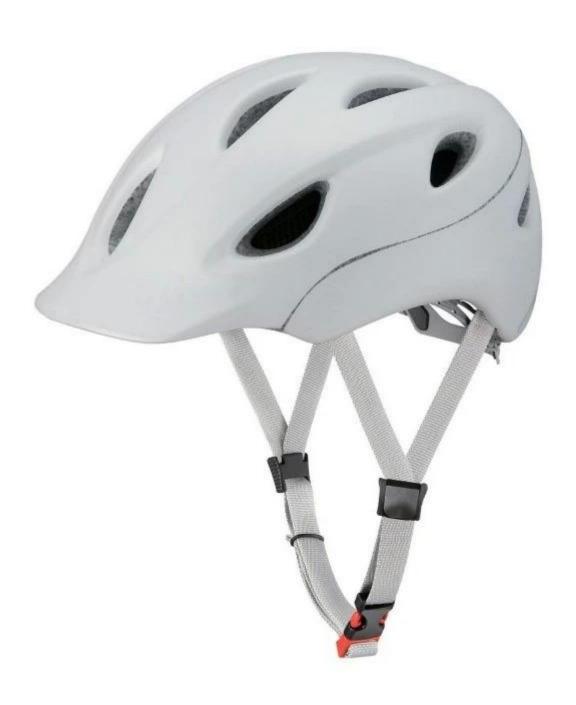

The detail pictures of safest mountain bike helmet

## The description of top rated mountain bike helmets

- Super lightest: only 270g, well-ventilated, with very cooling air tunnel and reasonable aero shape design.
- Three-dimensional duct design: This design is very aerodynamic drag coefficient is small , in the process of riding , people wear more cool.
- In-mold technology, when the helmet by the impact, the entire helmet uniform force.
- The high quality eco-friendly high temperature resistant PC shell & carbon fiber.
- The high density black EPS material is imported from American,
- The bicycle accessories: adjustable chin strap with quick-release buckle; rear lock adjustment; cool comfortable pads;
- Certification: CE-EN1078 certified for impact protection.

## The specification of best helmets cycling:

| Model No.               | AU-B45                                            |
|-------------------------|---------------------------------------------------|
| Material                | EPS foam & PC double in-mold technology           |
| Certification           | CE EN1078                                         |
| Vents                   | 20 air vents                                      |
| Color                   | Pantone, customized                               |
| size/head circumference | M/L (54-58CM)                                     |
| Weight                  | 270g                                              |
| Sample Time             | 3 days                                            |
| MOQ                     | 200pcs                                            |
| Package details         | PP bag+individual color box packing+master carton |