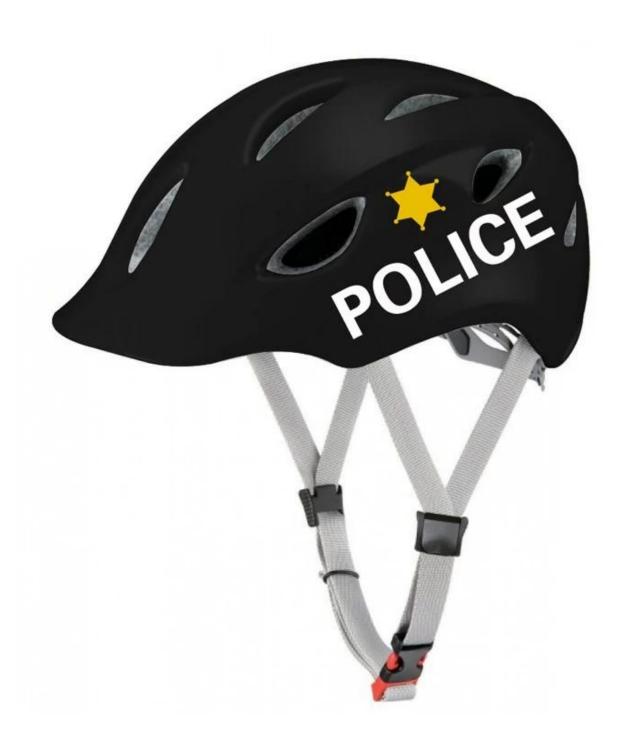

The detail pictures of safest mountain bike helmet

## The description of top rated mountain bike helmets

- Super lightest: only 270g, well-ventilated, with very cooling air tunnel and reasonable aero shape design.
- Three-dimensional duct design: This design is very aerodynamic drag coefficient is small , in the process of riding , people wear more cool.
- In-mold technology, when the helmet by the impact, the entire helmet uniform force.
- The high quality eco-friendly high temperature resistant PC shell & carbon fiber.
- The high density black EPS material is imported from American,
- The bicycle accessories: adjustable chin strap with quick-release buckle; rear lock adjustment; cool comfortable pads;
- Certification: CE-EN1078 certified for impact protection.

## The specification of best helmets cycling:

| Model No.               | AU-B45                                            |
|-------------------------|---------------------------------------------------|
| Material                | EPS foam & PC double in-mold technology           |
| Certification           | CE EN1078                                         |
| Vents                   | 20 air vents                                      |
| Color                   | Pantone, customized                               |
| size/head circumference | M/L (54-58CM)                                     |
| Weight                  | 270g                                              |
| Sample Time             | 3 days                                            |
| MOQ                     | 200pcs                                            |
| Package details         | PP bag+individual color box packing+master carton |