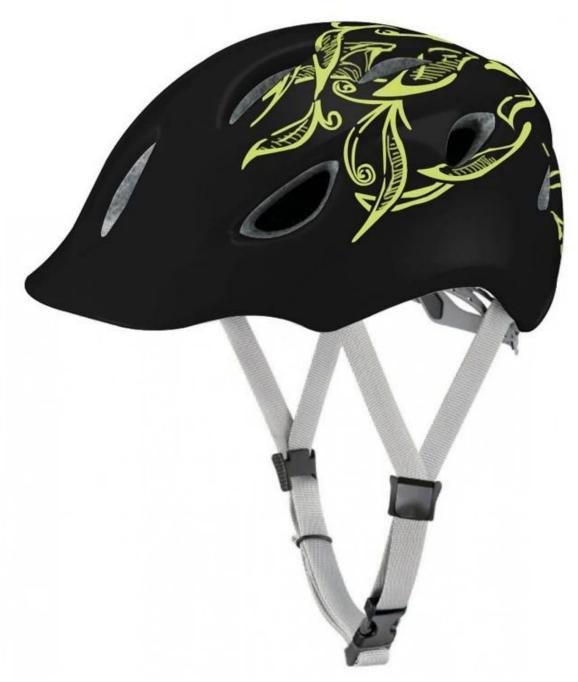

The detail pictures of safest mountain bike helmet

## The description of top rated mountain bike helmets

- Super lightest: only 270g, well-ventilated, with very cooling air tunnel and reasonable aero shape design.
- Three-dimensional duct design: This design is very aerodynamic drag coefficient is small , in the process of riding , people wear more cool.
- In-mold technology, when the helmet by the impact, the entire helmet uniform force.
- The high quality eco-friendly high temperature resistant PC shell & carbon fiber.
- The high density black EPS material is imported from American,
- The bicycle accessories: adjustable chin strap with quick-release buckle; rear lock adjustment; cool comfortable pads;
- Certification: CE-EN1078 certified for impact protection.

## The specification of best helmets cycling:

| Model No.               | AU-B45                                            |
|-------------------------|---------------------------------------------------|
| Material                | EPS foam & PC double in-mold technology           |
| Certification           | CE EN1078                                         |
| Vents                   | 20 air vents                                      |
| Color                   | Pantone, customized                               |
| size/head circumference | M/L (54-58CM)                                     |
| Weight                  | 270g                                              |
| Sample Time             | 3 days                                            |
| MOQ                     | 200pcs                                            |
| Package details         | PP bag+individual color box packing+master carton |