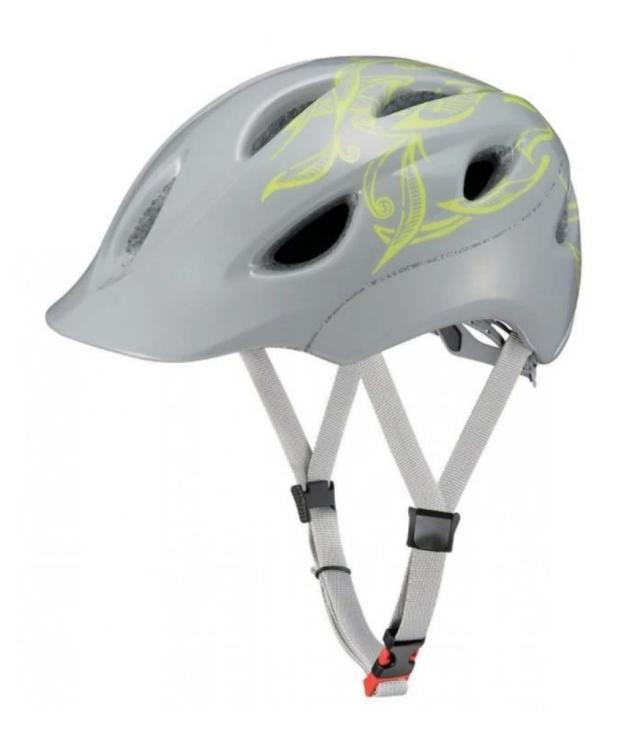

The detail pictures of safest mountain bike helmet

## The description of top rated mountain bike helmets

- Super lightest: only 270g, well-ventilated, with very cooling air tunnel and reasonable aero shape design.
- Three-dimensional duct design: This design is very aerodynamic drag coefficient is small , in the process of riding , people wear more cool.
- In-mold technology, when the helmet by the impact, the entire helmet uniform force.
- The high quality eco-friendly high temperature resistant PC shell & carbon fiber.
- The high density black EPS material is imported from American,
- The bicycle accessories: adjustable chin strap with quick-release buckle; rear lock adjustment; cool comfortable pads;
- Certification: CE-EN1078 certified for impact protection.

## The specification of best helmets cycling:

| Model No.               | AU-B45                                            |
|-------------------------|---------------------------------------------------|
| Material                | EPS foam & PC double in-mold technology           |
| Certification           | CE EN1078                                         |
| Vents                   | 20 air vents                                      |
| Color                   | Pantone, customized                               |
| size/head circumference | M/L (54-58CM)                                     |
| Weight                  | 270g                                              |
| Sample Time             | 3 days                                            |
| MOQ                     | 200pcs                                            |
| Package details         | PP bag+individual color box packing+master carton |