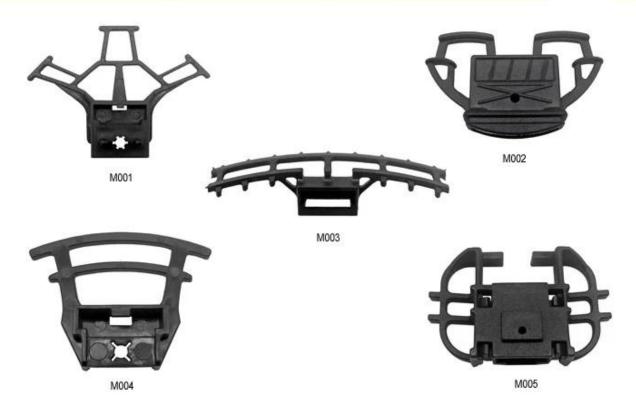

# Female Parts Options To Anchor Strap

Interior features significantly affect a helmet's comfort. All our pads absorb moisture and are antiallergenic. Hook and loop fasteners allow easy removal for washing.