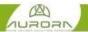

# **Helmet Buckle Options**

# We can also customize various colors buckle.

The Up-N-Down helmet adjustment system gives the most precise and comfortable fitting of any helmet due to its unique double pivot design. This allows the back of the head to be cradled by the soft rubber pad, which are then easily tightened to the correct tension by a central ratchet wheel. Lightweight and easy to use. Advanced fit systems provide the perfect adjustment, in every direction, to match every individual head shape.