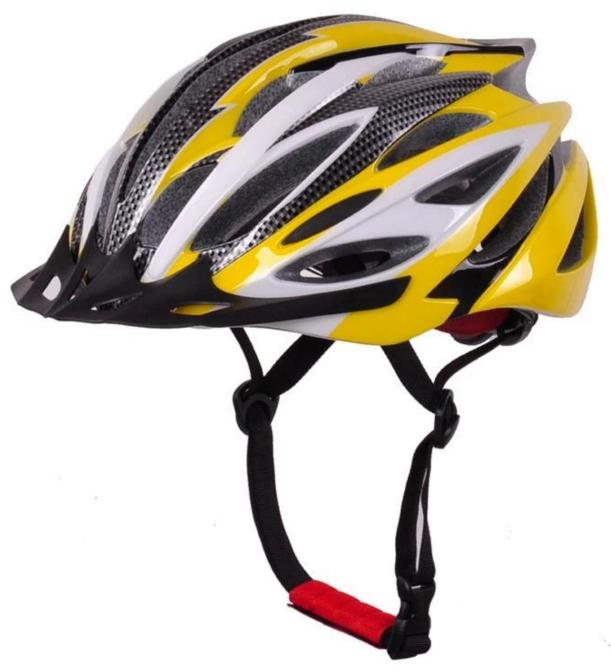

# **Top quality protec bike helmet AU-B06**

## The description of bike helmet giro:

- Super lightest: only 250g, well-ventilated, with very cooling air tunnel and reasonable aero shape design.
- Three-dimensional duct design: This design is very aerodynamic drag coefficient is small , in the process of riding , people wear more cool.
- In-mold technology, when the helmet by the impact , the entire helmet uniform force.
- The high quality eco-friendly high temperature resistant PC shell & carbon fiber.
- The high density black EPS material is imported from American,
- The bicycle accessories: adjustable chin strap with quick-release buckle; rear lock adjustment; cool comfortable pads;
- Certification: CE-EN1078 certified for impact protection.

## The specification of cycle helmet sizes:

| Model No.               | AU-B06                                            |
|-------------------------|---------------------------------------------------|
| Material                | EPS foam & PC double in-mold technology           |
| Certification           | CE EN1078                                         |
| Vents                   | 25 air vents                                      |
| Color                   | Pantone, customized                               |
| size/head circumference | M/L (54-58CM)                                     |
| Weight                  | 250g                                              |
| Sample Time             | 3 days                                            |
| MOQ                     | 200pcs                                            |
| Package details         | PP bag+individual color box packing+master carton |