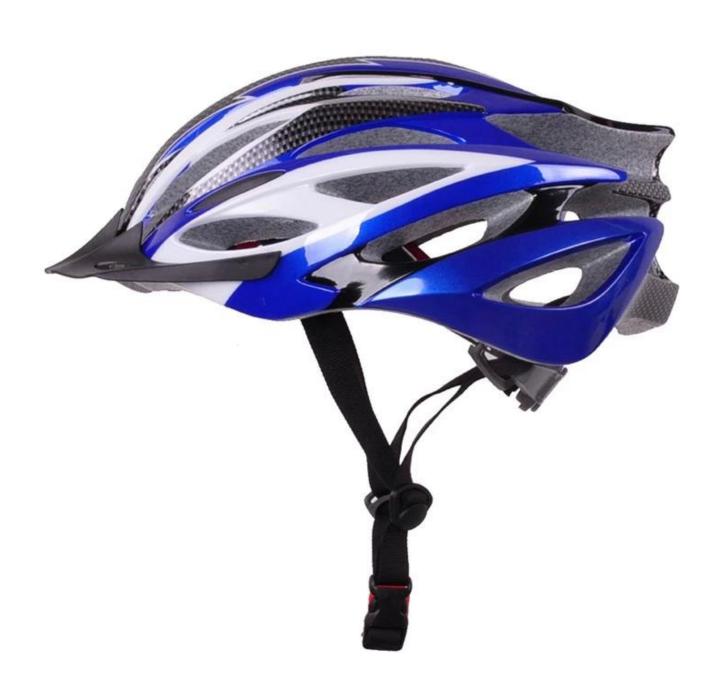

# **Top quality protec bike helmet AU-B06**

## The description of bike helmet giro:

- Super lightest: only 250g, well-ventilated, with very cooling air tunnel and reasonable aero shape design.
- Three-dimensional duct design: This design is very aerodynamic drag coefficient is small , in the process of riding , people wear more cool.
- In-mold technology, when the helmet by the impact , the entire helmet uniform force.
- The high quality eco-friendly high temperature resistant PC shell & carbon fiber.
- The high density black EPS material is imported from American,
- The bicycle accessories: adjustable chin strap with quick-release buckle; rear lock adjustment; cool comfortable pads;
- Certification: CE-EN1078 certified for impact protection.

## The specification of cycle helmet sizes:

| Model No.               | AU-B06                                            |
|-------------------------|---------------------------------------------------|
| Material                | EPS foam & PC double in-mold technology           |
| Certification           | CE EN1078                                         |
| Vents                   | 25 air vents                                      |
| Color                   | Pantone, customized                               |
| size/head circumference | M/L (54-58CM)                                     |
| Weight                  | 250g                                              |
| Sample Time             | 3 days                                            |
| MOQ                     | 200pcs                                            |
| Package details         | PP bag+individual color box packing+master carton |