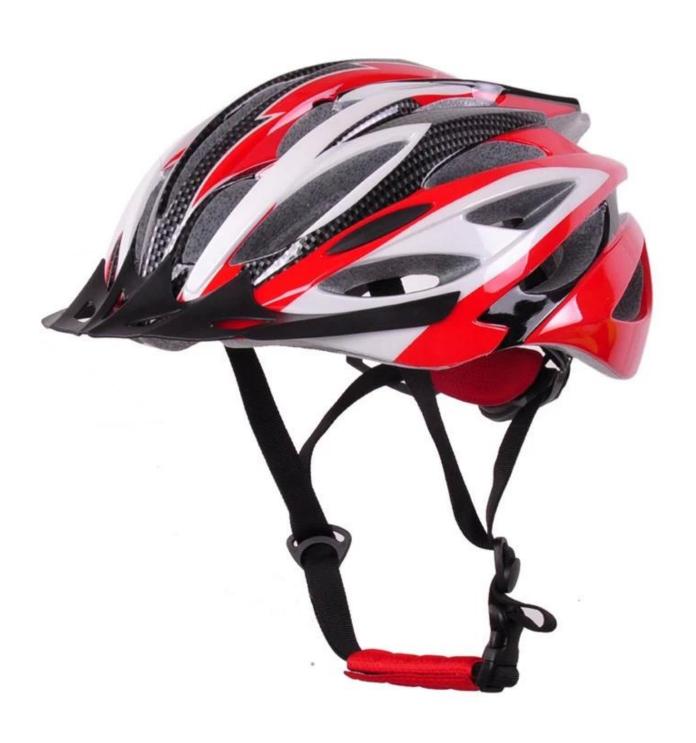

# **Top quality protec bike helmet AU-B06**

## The description of bike helmet giro:

- Super lightest: only 250g, well-ventilated, with very cooling air tunnel and reasonable aero shape design.
- Three-dimensional duct design: This design is very aerodynamic drag coefficient is small , in the process of riding , people wear more cool.
- In-mold technology, when the helmet by the impact , the entire helmet uniform force.
- The high quality eco-friendly high temperature resistant PC shell & carbon fiber.
- The high density black EPS material is imported from American,
- The bicycle accessories: adjustable chin strap with quick-release buckle; rear lock adjustment; cool comfortable pads;
- Certification: CE-EN1078 certified for impact protection.

## The specification of cycle helmet sizes:

| Model No.               | AU-B06                                            |
|-------------------------|---------------------------------------------------|
| Material                | EPS foam & PC double in-mold technology           |
| Certification           | CE EN1078                                         |
| Vents                   | 25 air vents                                      |
| Color                   | Pantone, customized                               |
| size/head circumference | M/L (54-58CM)                                     |
| Weight                  | 250g                                              |
| Sample Time             | 3 days                                            |
| MOQ                     | 200pcs                                            |
| Package details         | PP bag+individual color box packing+master carton |