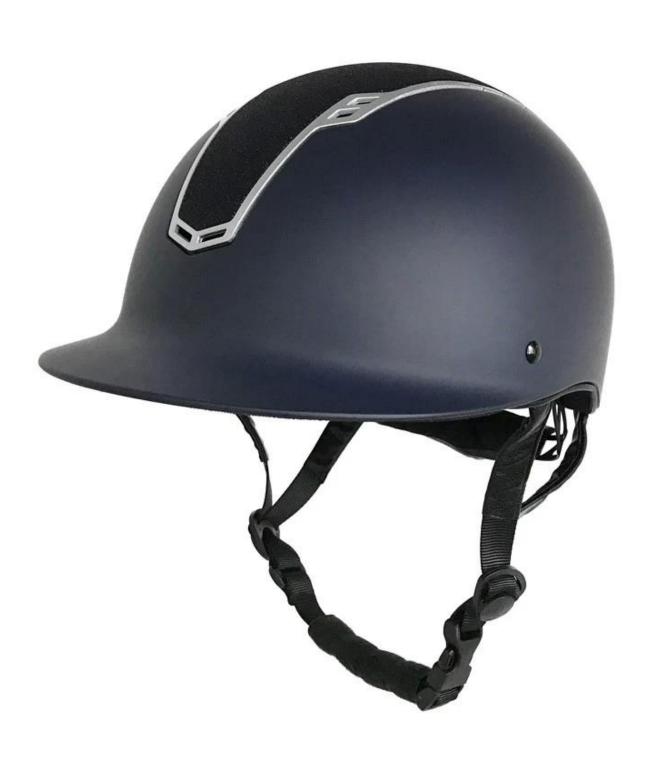

#### **Appearance:**

- Elegance & distinctiveness design: This design is very slim, elegant and with great ventilation system to keep the user always feeling cool during the riding.
- The high quality eco-friendly ABS shell with injection technology.
- USA imported high density black EPS material controls and defuses shock upon impact.

#### **Ventilation**

- Discrete vents above and below the visor avoid the need for unstylish large air intakes
- Highly effective airflow channels help increase circulation and eliminate sweat
- Unique cut-out design creates space between the forehead and the front of the helmet, optimising air flow and reducing pressure and headaches

#### **Harness**

• Leather covered foam harness anchors the helmet and prevents tipping

#### Helmet accessories

- Adjustable soft PU leather chin strap
- Quick-release strap buckle
- Comfort rear lock adjustment