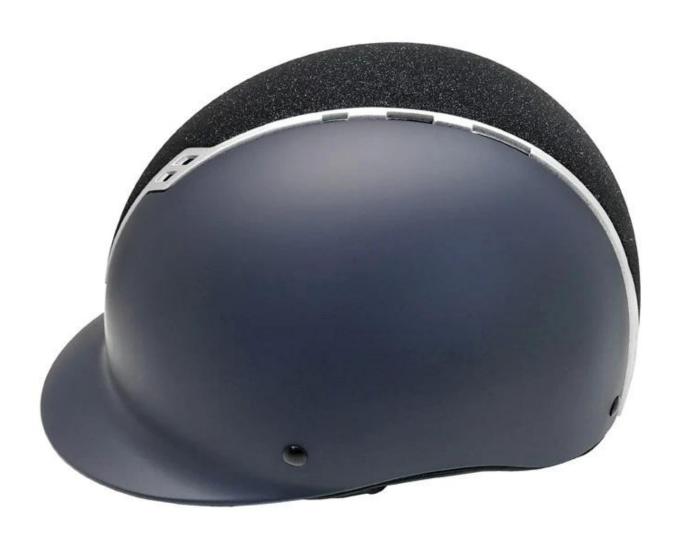

|
| The color of the                                   | Any PANTONE color                                                                     |
| Sample time                                        | 3-7 working day                                                                       |
| MOQ                                                | 500 PCS                                                                               |
| Packaging details                                  | Internal package: one cloth bag and one box                                           |
|                                                    | External package: 9 pcs/carton Carton Size: 70.5*31.5*55.5CM                          |

## **Detail photos <u>riding helmets horse</u>**:











## **HIGH EFFECTIVE AIR FLOW**



## **Packagaing information**

Items per carton: 9 pcs/carton

Size of packaging: carton size: 70.5\*31.5\*55.5CM

Gross weight: 480±50g

Type of packing: 1pc/PP bag wth color box, 9 DC on Brown cardboard





## Knowledge of the head circumference:

#### **European headform:**

Oval-shaped helmet is designed for riders head with a dimension which is very fit for Europeans.

#### **General of the headform:**

Generic block helmet is designed for riders head with a dimension which is slightly longer than its front rear measurement on the side.

#### **Asian headform:**

And round in the shape of the helmet is designed for riders head with dimension, that is condierably suitable for Asians.



#### Our test lab:

Even if we consider all the necessary eleme