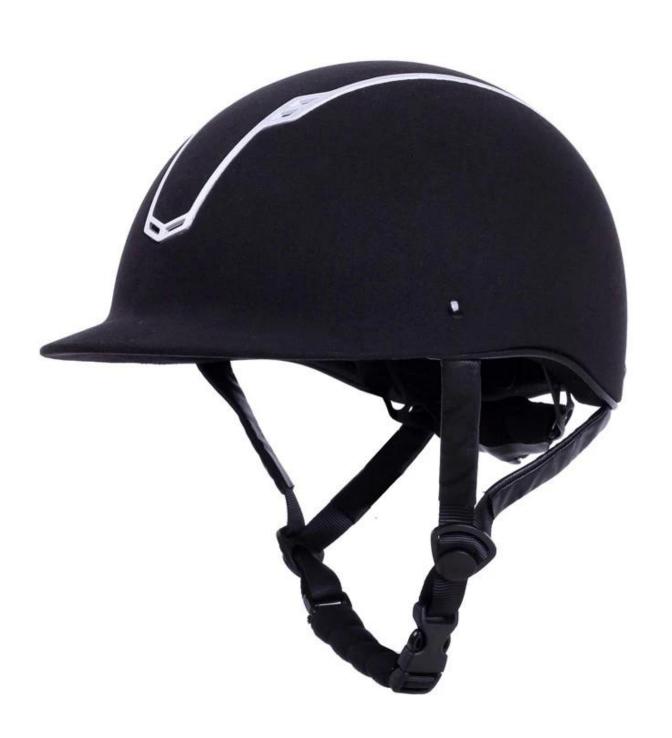

|
| The color of the                                   | Any PANTONE color                                                                     |
| Sample time                                        | 3-7 working day                                                                       |
| MOQ                                                | 500 PCS                                                                               |
| Packaging details                                  | Internal package: one cloth bag and one box                                           |
|                                                    | External package: 9 pcs/carton Carton Size: 70.5*31.5*55.5CM                          |

## **Detail photos <u>riding helmets horse</u>**:











## **HIGH EFFECTIVE AIR FLOW**



## **Packagaing information**

Items per carton: 9 pcs/carton

Size of packaging: carton size: 70.5\*31.5\*55.5CM

Gross weight: 480±50g

Type of packing: 1pc/PP bag wth color box, 9 DC on Brown cardboard





## Knowledge of the head circumference:

#### **European headform:**

Oval-shaped helmet is designed for riders head with a dimension which is very fit for Europeans.

#### **General of the headform:**

Generic block helmet is designed for riders head with a dimension which is slightly longer than its front rear measurement on the side.

#### **Asian headform:**

And round in the shape of the helmet is designed for riders head with dimension, that is condierably suitable for Asians.



#### Our test lab:

Even if we consider all the necessa