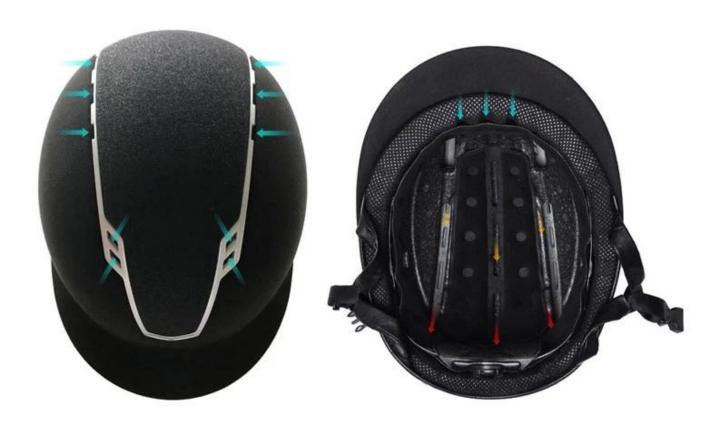

## **HIGH EFFECTIVE AIR FLOW**

#### **Ventilation**

- Discrete vents above and below the visor avoid the need for unstylish large air intakes
- Highly effective airflow channels help increase circulation and eliminate sweat
- Unique cut-out design creates space between the forehead and the front of the helmet, optimising air flow and reducing pressure and headaches