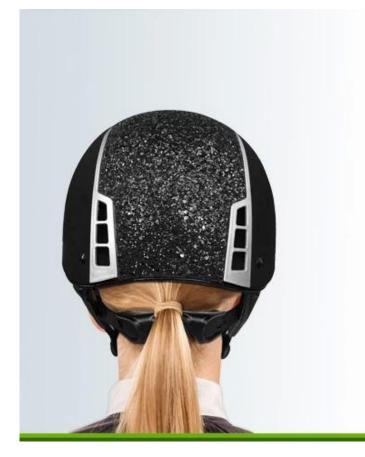

considerate rear space ensures your braid, rope or bun hairdos look good with a helmet, keep hair from slipping and getting in your face while you're riding and allow your hairstyle fit snugly under helmet. It still looks good when the helmet comes off.

#### FRIENDLY DESIGN FOR WOMEN PONYTAIL

Considerate rear space ensures your braid, rope or bun hairdos look good with a helmet, keep hair from slipping and getting in your face while you're riding and allow your hairstyle fit snugly under helmet. It still looks good when the helmet comes off.