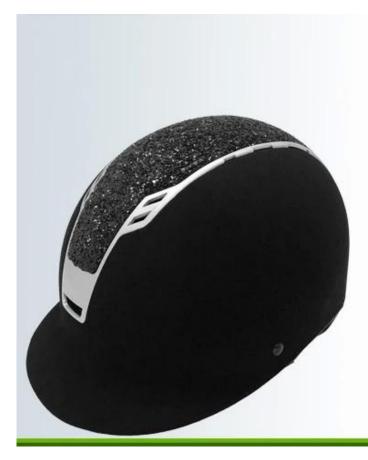

#### Detail photos of the custom riding helmets:

A long oval shaped head form is designed for a rider's head with a dimension which is considerably fit for Europeans.

### **INDIVIDUAL FIT HEAD FORM**

A long oval shaped head form is designed for a rider's head with a dimension which is considerably fit for Europeans. Progressive adjusting system allows the hekmet to perfectly and user-friendly fit on the rider's head, guaranteeing the crucial advantage in terms of safety and wearer comfort with 3 function performance.