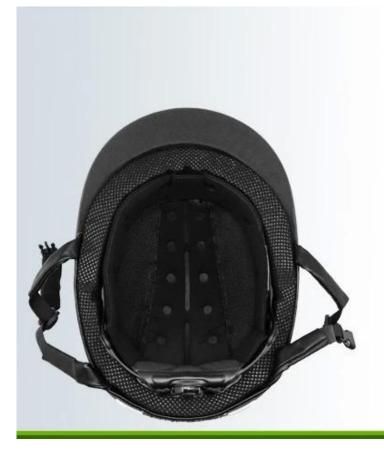

considerate rear space ensures your braid, rope or bun hairdos look good with a helmet, keep hair from slipping and getting in your face while you're riding and allow your hairstyle fit snugly under helmet. It still looks good when the helmet comes off.

#### FRIENDLY DESIGN FOR WOMEN PONYTAIL

Considerate rear space ensures your braid, rope or bun hairdos look good with a helmet, keep hair from slipping and getting in your face while you're riding and allow your hairstyle fit snugly under helmet. It still looks good when the helmet comes off.