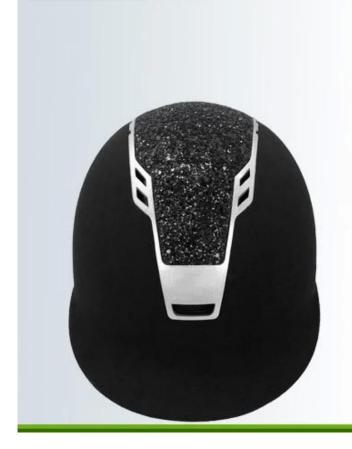

#### Detail photos of the custom riding helmets:

A long oval shaped head form is designed for a rider's head with a dimension which is considerably fit for Europeans.

### **INDIVIDUAL FIT HEAD FORM**

A long oval shaped head form is designed for a rider's head with a dimension which is considerably fit for Europeans. Progressive adjusting system allows the hekmet to perfectly and user-friendly fit on the rider's head, guaranteeing the crucial advantage in terms of safety and wearer comfort with 3 function performance.