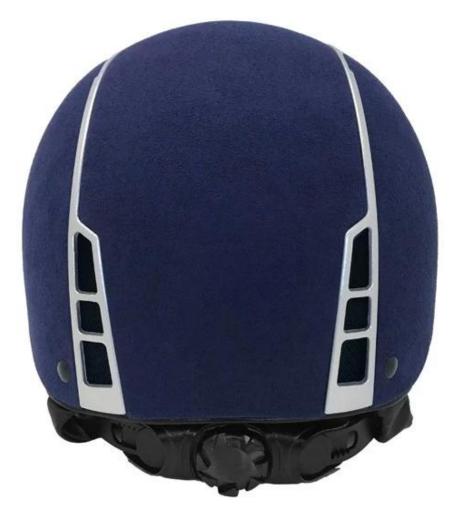

#### Detail photos of the custom riding helmets:

A long oval shaped head form is designed for a rider's head with a dimension which is considerably fit for Europeans.

### **INDIVIDUAL FIT HEAD FORM**

A long oval shaped head form is designed for a rider's head with a dimension which is considerably fit for Europeans. Progressive adjusting system allows the hekmet to perfectly and user-friendly fit on the rider's head, guaranteeing the crucial advantage in terms of safety and wearer comfort with 3 function performance.