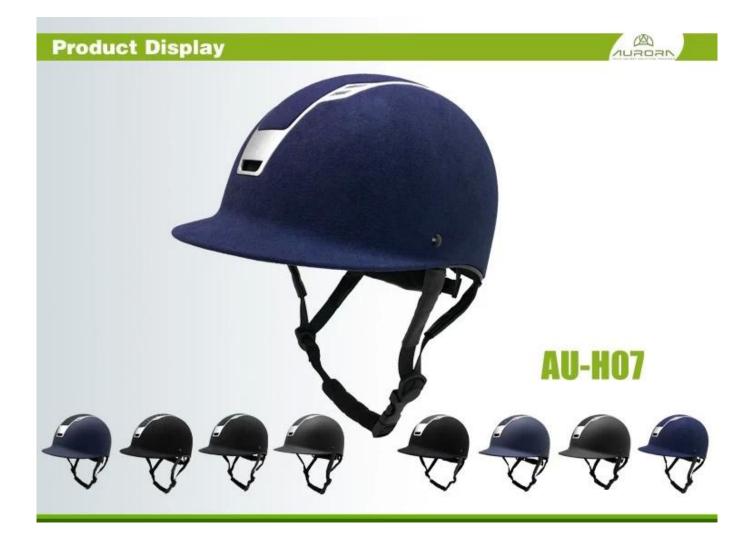

# Specification of the high-grade polystyrene custom riding helmets:

| Model No.                      | Н07                                                                 |
|--------------------------------|---------------------------------------------------------------------|
| Material                       | ABS Shell + With high density EPS, excellent shock absorption       |
| A proposal from the            | Suede, Velvet, PU Skin                                              |
| vents                          | 17                                                                  |
| Size/Head the perimeter of the | XXS-S(51-55cm); S-M(55-57cm); M-L(57-59cm); L-XL(59-61cm)           |
| Lining                         | One-piece removable and can be washed in the washing machine lining |
| The color of the               | PANTONE                                                             |
| Sample time                    | 7-15 days                                                           |
| MOQ                            | 500 PCS                                                             |
| Packaging defails              | Internal package: about cloth bag and about box                     |
|                                | External package: 9 PCs/carton Carton Size: * 32 * 53.5 67.5 CM     |

#### Detail photos of the custom riding helmets:

A long oval shaped head form is designed for a rider's head with a dimension which is considerably fit for Europeans.