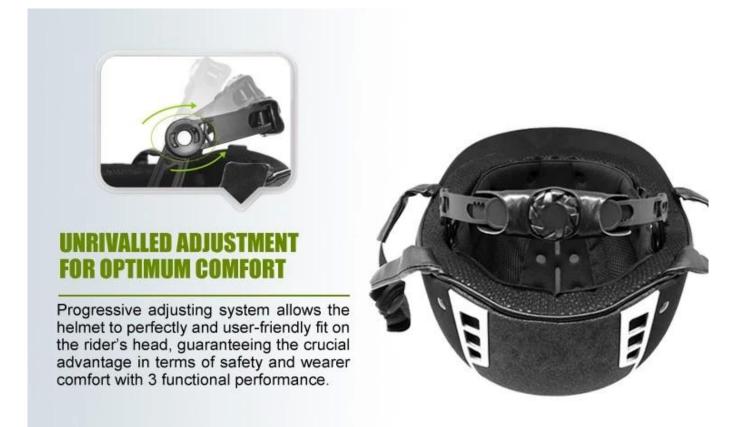

### **INDIVIDUAL FIT HEAD FORM**

A long oval shaped head form is designed for a rider's head with a dimension which is considerably fit for Europeans. Progressive adjusting system allows the hekmet to perfectly and user-friendly fit on the rider's head, guaranteeing the crucial advantage in terms of safety and wearer comfort with 3 function performance.