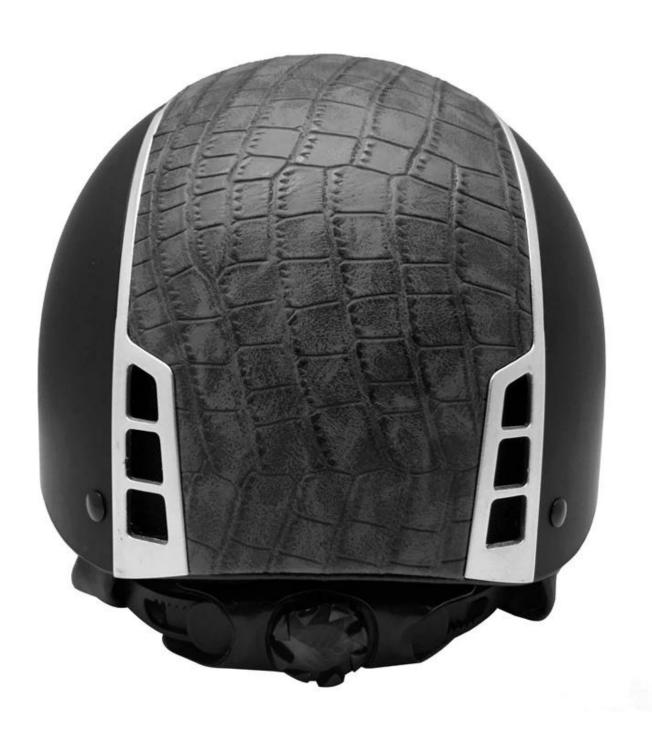

Comfortable and breathable velvet foam padding integrated with air mesh layer, ensures a better moisture wicking and sweat releasing effect. Removable and washable design lead to maximum comfort and hygiene.

# ONE PIECE ANTIBACTERIAL INNER PADDING

Comfortable and breathable velvet foam padding integrated with air mesh layer, ensures a better moisture wicking and sweat releasing effect. Removable and washable design lead to maximum comfort and hygiene.