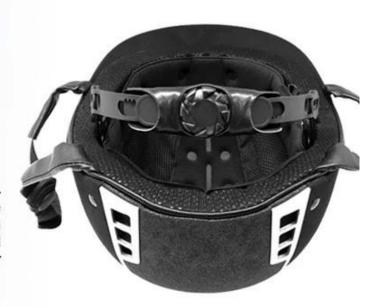

### INDIVIDUAL FIT HEAD FORM

A long oval shaped head form is designed for a rider's head with a dimension which is considerably fit for Europeans.

Progressive adjusting system allows the hekmet to perfectly and user-friendly fit on the rider's head, guaranteeing the crucial advantage in terms of safety and wearer comfort with 3 function performance.

## UNRIVALLED ADJUSTMENT FOR OPTIMUM COMFORT

Progressive adjusting system allows the helmet to perfectly and user-friendly fit on the rider's head, guaranteeing the crucial advantage in terms of safety and wearer comfort with 3 functional performance.