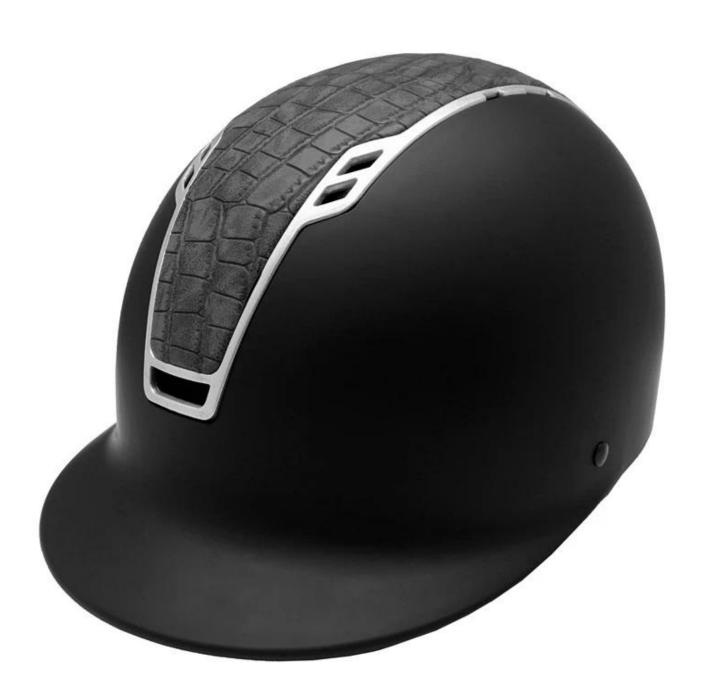

Central flat space for logo labeling, it will never peel off even after a long time using. This tailor-made ODM helmet is the best product to promote with own brand.

### **LUXURY BRANDING POSITION**

Central flat space for logo labeling, it will never peel off even after a long time using. This tailor-made ODM helmet is the best product to promote with own brand.

Novelty designed to provide adequate sun protection for the rider, the wide peak protects the skin against weather damage, while ensuring maximun visibility. Engineering ABS injection peak is assured from any deformation.

### **UTILITY SUN PROTECTION**

Novelty designed to provide adequate sun protection for the rider, the wide peak protects the skin against weather damage, while ensuring maximum visibility. Engineering ABS injection peak is assured from any deformation.