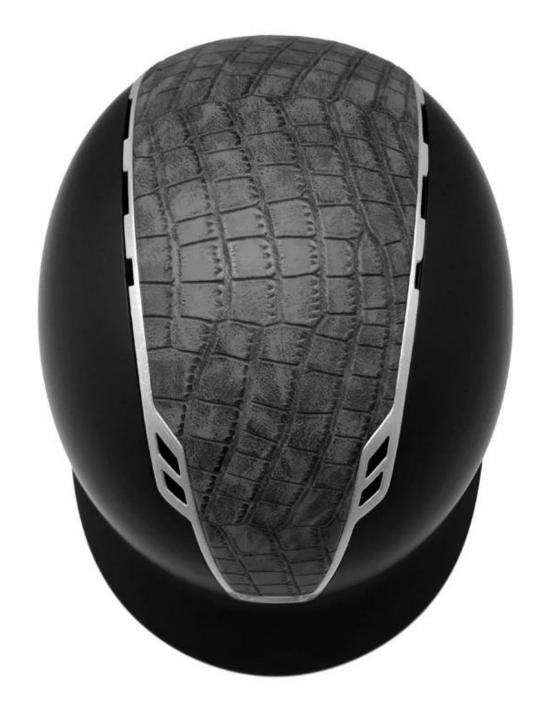

## <u>high-grade polystyrene horse riding helmet,</u> <u>protective hats supplier</u>

## Description of the low-profile design European horse riding helmets:

- -Elegant design: this design is very fashion for riding, people wear more cool.
- -High quality Organic ABS shell with injection moulding technology.
- -High density EPS material is imported from America,

## Specification of the low-profile design European horse riding helmets:

| Model No.                      | H07                                                                 |
|--------------------------------|---------------------------------------------------------------------|
| Material                       | ABS Shell + With high density EPS, excellent shock absorption       |
| A proposal from the            | Suede, Velvet, PU Skin                                              |
| vents                          | 17                                                                  |
| Size/Head the perimeter of the | Size: 52, 53, 54, 55, 56, 57, 58, 59, 60, 61;                       |
| Lining                         | One-piece removable and can be washed in the washing machine lining |
| The color of the               | PANTONE                                                             |
| Sample time                    | 3-7 Working day                                                     |
| MOQ                            | 500 PCS                                                             |
| Packaging details              | Internal package: about cloth bag and about box                     |
| Dackaging details              | micernal packager about cloth bag and about box                     |