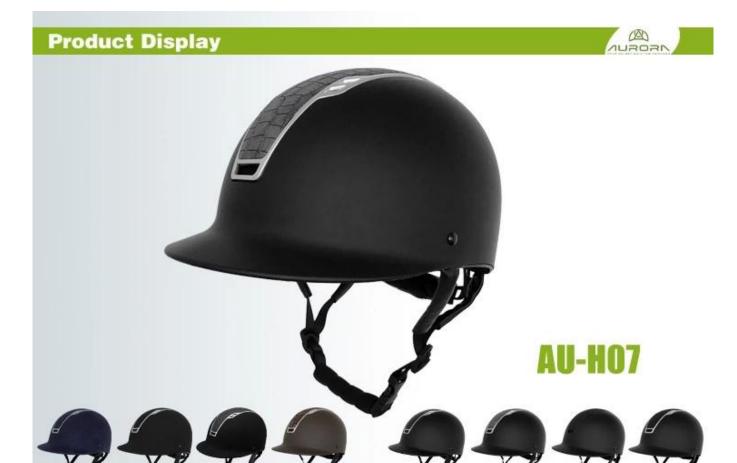

## <u>high-grade polystyrene horse riding helmet,</u> <u>protective hats supplier</u>

## Description of the low-profile design European horse riding helmets:

- -Elegant design: this design is very fashion for riding, people wear more cool.
- -High quality Organic ABS shell with injection moulding technology.
- -High density EPS material is imported from America,

Accessories-helmet: adjustable chin strap with quick-release buckle; adjustment of the rear of the Castle; Super comfortable pads;

## Specification of the low-profile design European horse riding helmets:

| Model No.                      | H07                                                                 |
|--------------------------------|---------------------------------------------------------------------|
| Material                       | ABS Shell + With high density EPS, excellent shock absorption       |
| A proposal from the            | Suede, Velvet, PU Skin                                              |
| vents                          | 17                                                                  |
| Size/Head the perimeter of the | Size: 52, 53, 54, 55, 56, 57, 58, 59, 60, 61;                       |
| Lining                         | One-piece removable and can be washed in the washing machine lining |
| The color of the               | PANTONE                                                             |
| Sample time                    | 3-7 Working day                                                     |
| MOQ                            | 500 PCS                                                             |
| Packaging details              | Internal package: about cloth bag and about box                     |
| Dackaging details              | micernal packager about cloth bag and about box                     |