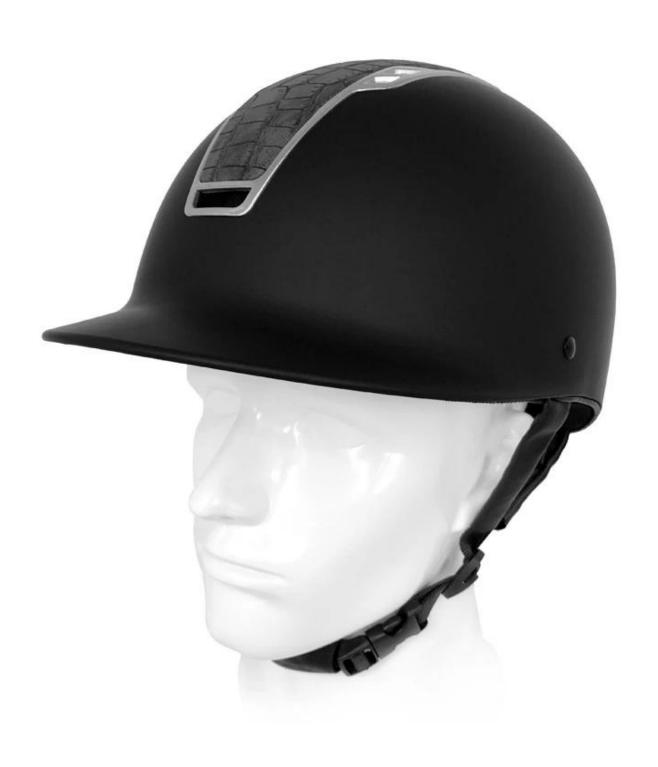

## <u>high-grade polystyrene horse riding helmet,</u> <u>protective hats supplier</u>

## Description of the low-profile design European horse riding helmets:

- -Elegant design: this design is very fashion for riding, people wear more cool.
- -High quality Organic ABS shell with injection moulding technology.
- -High density EPS material is imported from America,

Accessories-helmet: adjustable chin strap with quick-release buckle; adjustment of the rear of the Castle; Super comfortable pads;