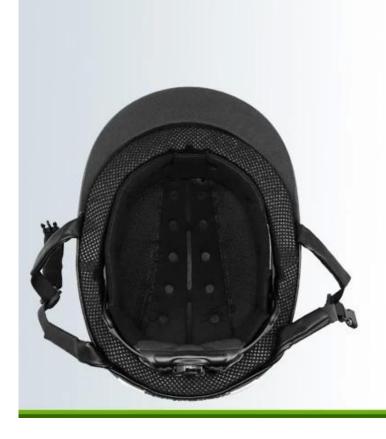

Comfortable and breathable velvet foam padding integrated with air mesh layer, ensures a better moisture wicking and sweat releasing effect. Removable and washable design lead to maximum comfort and hygiene.

# ONE PIECE ANTIBACTERIAL INNER PADDING

Comfortable and breathable velvet foam padding integrated with air mesh layer, ensures a better moisture wicking and sweat releasing effect. Removable and washable design lead to maximum comfort and hygiene.