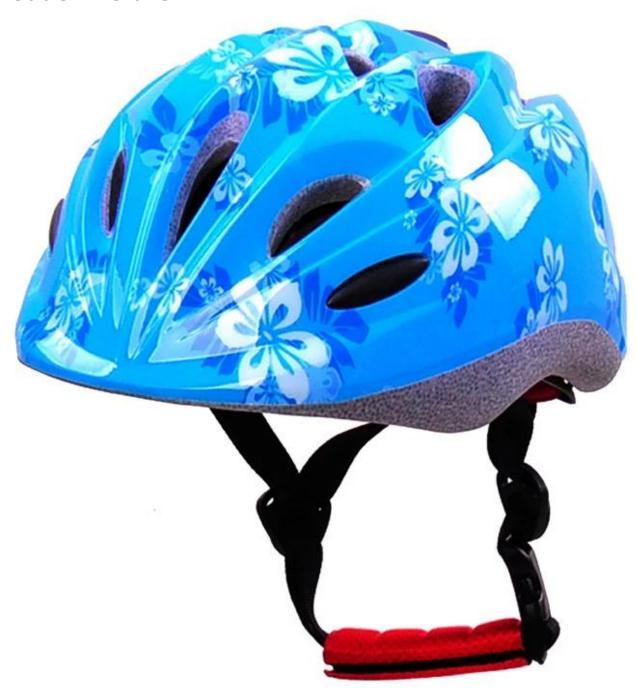

## The advantages of this helmet for girls:

- 1. It's super lightest, and well-ventilated.
- 2. Three-dimensional duct design: This design is very aerodynamic drag coefficient is small, in the process of riding, people wear more cool.
- 3. In-mould technology: seamless, when the helmet by the impact, the entire helmet uniform force.
- 5. The high quality PC shell.
- 6. The grey EPS material is imported from American.
- 7. The kids accessories: adjustable chin strap with quick-release buckle; rear lock adjustment; cool comfortable pads.
- 8. Certification: CE EN1078 certified for impact protection.

### **Product Features**

- 1. Thicken PC shell, protection would be sharply increased.
- 2. High density grey EPS material, light weight, Shock resistance, provide reliable protection.
- 3. With adjustment headlock buckle, PA webbing, washable pads.
- 4. Lining Pad equipped with hot-pressing technology.

### **Product Detail**

| Item                   | Feature                                                   | Optional                                                                                                                                                                                                                                       |
|------------------------|-----------------------------------------------------------|------------------------------------------------------------------------------------------------------------------------------------------------------------------------------------------------------------------------------------------------|
| 1.Product<br>Name      | girl helmets                                              | <u>Casual helmet, racing helmet, road bike helmet,</u><br>mountain bike helmet, city bike helmet, cycle helmet for<br>children                                                                                                                 |
| 2.Model<br>Number      | AU-C03                                                    |                                                                                                                                                                                                                                                |
| 3. Material            | PC+EPS                                                    | inmold technique With patent adjustment ,nylon chin<br>strap and ITW buckle, headkey headring. EPS gray<br>material, EPS+PC in mold helmet, adjustable chin strap<br>with quick-release buckle; rear lock adjustment; cool<br>comfortable pads |
| 4. Age                 | 3-13years old                                             |                                                                                                                                                                                                                                                |
| 5. Color               | any pantone<br>color                                      | any pantone color                                                                                                                                                                                                                              |
| 6. Size                | M(52-57CM)                                                | standard adult size or children size                                                                                                                                                                                                           |
| 7. Logo .              | sticker<br>Printing,<br>watermark, heat<br>transfer, etc. |                                                                                                                                                                                                                                                |
| 8. MOQ                 | 500 pcs Each<br>color no less<br>than 300pcs              |                                                                                                                                                                                                                                                |
| 9. Carton Size         | 73*58*35CM                                                |                                                                                                                                                                                                                                                |
| 10. Packing            | 12pcs/ctn                                                 | 10pcs master ctn                                                                                                                                                                                                                               |
| 11. Price<br>Term      | FOB                                                       |                                                                                                                                                                                                                                                |
| 12. Shipping<br>Method | By sea or by air express                                  |                                                                                                                                                                                                                                                |