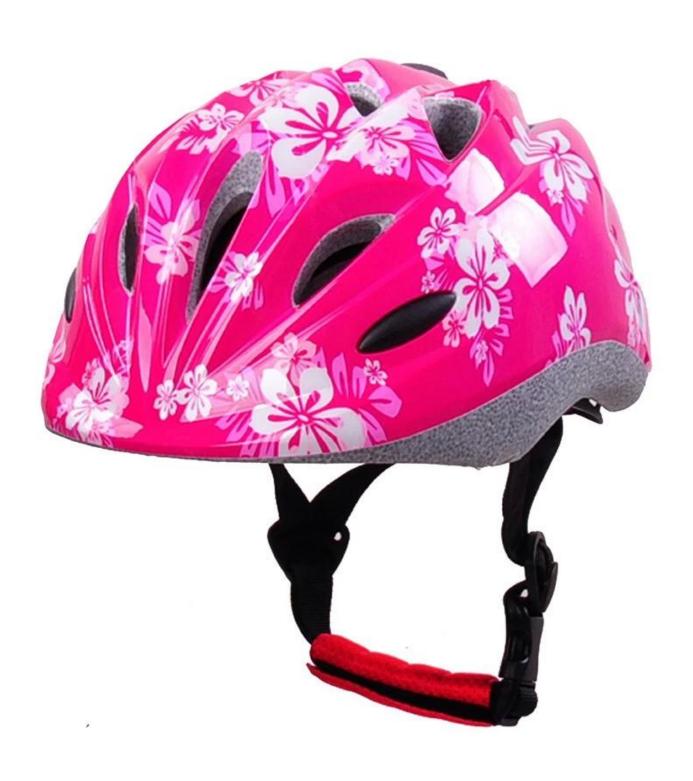

## The advantages of this helmet for girls:

- 1. It's super lightest, and well-ventilated.
- 2. Three-dimensional duct design: This design is very aerodynamic drag coefficient is small, in the process of riding, people wear more cool.
- 3. In-mould technology: seamless, when the helmet by the impact, the entire helmet uniform force.
- 5. The high quality PC shell.
- 6. The grey EPS material is imported from American.
- 7. The kids accessories: adjustable chin strap with quick-release buckle; rear lock adjustment; cool comfortable pads.
- 8. Certification: CE EN1078 certified for impact protection.

### **Product Features**

- 1. Thicken PC shell, protection would be sharply increased.
- 2. High density grey EPS material, light weight, Shock resistance, provide reliable protection.
- 3. With adjustment headlock buckle, PA webbing, washable pads.
- 4. Lining Pad equipped with hot-pressing technology.

### **Product Detail**

| Item                   | Feature                                                   | Optional                                                                                                                                                                                                                                       |
|------------------------|-----------------------------------------------------------|------------------------------------------------------------------------------------------------------------------------------------------------------------------------------------------------------------------------------------------------|
| 1.Product<br>Name      | girl helmets                                              | <u>Casual helmet, racing helmet, road bike helmet,</u><br>mountain bike helmet, city bike helmet, cycle helmet for<br>children                                                                                                                 |
| 2.Model<br>Number      | AU-C03                                                    |                                                                                                                                                                                                                                                |
| 3. Material            | PC+EPS                                                    | inmold technique With patent adjustment ,nylon chin<br>strap and ITW buckle, headkey headring. EPS gray<br>material, EPS+PC in mold helmet, adjustable chin strap<br>with quick-release buckle; rear lock adjustment; cool<br>comfortable pads |
| 4. Age                 | 3-13years old                                             |                                                                                                                                                                                                                                                |
| 5. Color               | any pantone<br>color                                      | any pantone color                                                                                                                                                                                                                              |
| 6. Size                | M(52-57CM)                                                | standard adult size or children size                                                                                                                                                                                                           |
| 7. Logo .              | sticker<br>Printing,<br>watermark, heat<br>transfer, etc. |                                                                                                                                                                                                                                                |
| 8. MOQ                 | 500 pcs Each<br>color no less<br>than 300pcs              |                                                                                                                                                                                                                                                |
| 9. Carton Size         | 73*58*35CM                                                |                                                                                                                                                                                                                                                |
| 10. Packing            | 12pcs/ctn                                                 | 10pcs master ctn                                                                                                                                                                                                                               |
| 11. Price<br>Term      | FOB                                                       |                                                                                                                                                                                                                                                |
| 12. Shipping<br>Method | By sea or by air express                                  |                                                                                                                                                                                                                                                |