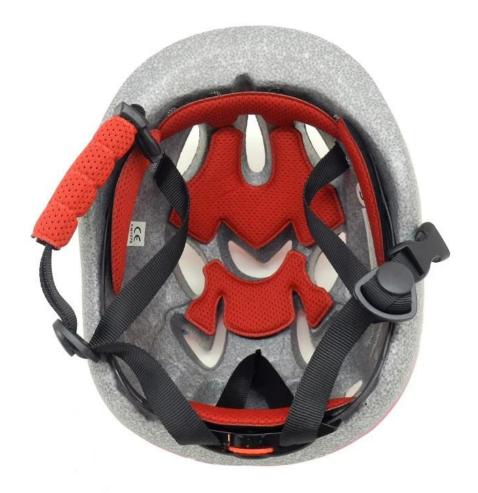

## The advantages of this helmet for girls:

- 1. It's super lightest, and well-ventilated.
- 2. Three-dimensional duct design: This design is very aerodynamic drag coefficient is small, in the process of riding, people wear more cool.
- 3. In-mould technology: seamless, when the helmet by the impact, the entire helmet uniform force.
- 5. The high quality PC shell.
- 6. The grey EPS material is imported from American.
- 7. The kids accessories: adjustable chin strap with quick-release buckle; rear lock adjustment; cool comfortable pads.
- 8. Certification: CE EN1078 certified for impact protection.

### **Product Features**

- 1. Thicken PC shell, protection would be sharply increased.
- 2. High density grey EPS material, light weight, Shock resistance, provide reliable protection.
- 3. With adjustment headlock buckle, PA webbing, washable pads.
- 4. Lining Pad equipped with hot-pressing technology.

### **Product Detail**

| Item                   | Feature                                                   | Optional                                                                                                                                                                                                                                       |
|------------------------|-----------------------------------------------------------|------------------------------------------------------------------------------------------------------------------------------------------------------------------------------------------------------------------------------------------------|
| 1.Product<br>Name      | girl helmets                                              | <u>Casual helmet, racing helmet, road bike helmet,</u><br>mountain bike helmet, city bike helmet, cycle helmet for<br>children                                                                                                                 |
| 2.Model<br>Number      | AU-C03                                                    |                                                                                                                                                                                                                                                |
| 3. Material            | PC+EPS                                                    | inmold technique With patent adjustment ,nylon chin<br>strap and ITW buckle, headkey headring. EPS gray<br>material, EPS+PC in mold helmet, adjustable chin strap<br>with quick-release buckle; rear lock adjustment; cool<br>comfortable pads |
| 4. Age                 | 3-13years old                                             |                                                                                                                                                                                                                                                |
| 5. Color               | any pantone<br>color                                      | any pantone color                                                                                                                                                                                                                              |
| 6. Size                | M(52-57CM)                                                | standard adult size or children size                                                                                                                                                                                                           |
| 7. Logo .              | sticker<br>Printing,<br>watermark, heat<br>transfer, etc. |                                                                                                                                                                                                                                                |
| 8. MOQ                 | 500 pcs Each<br>color no less<br>than 300pcs              |                                                                                                                                                                                                                                                |
| 9. Carton Size         | 73*58*35CM                                                |                                                                                                                                                                                                                                                |
| 10. Packing            | 12pcs/ctn                                                 | 10pcs master ctn                                                                                                                                                                                                                               |
| 11. Price<br>Term      | FOB                                                       |                                                                                                                                                                                                                                                |
| 12. Shipping<br>Method | By sea or by air express                                  |                                                                                                                                                                                                                                                |