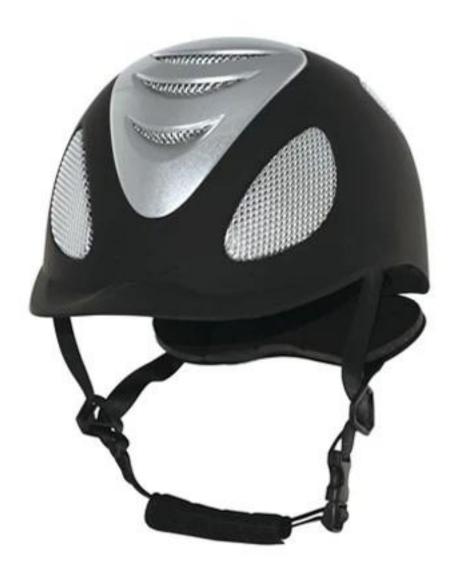

| Packaging detail               | Internal package: in cloth bag and in box                                                                                           |
|                                | External package: 9 PCs/carton Carton Size: 53.5 67.5 * * 32 CM                                                                     |

## **Description of trail riding helmet:**

-Elegant design: this design is very, horseback riding, people wear more cool.

High-quality eco friendly ABS shell injection technology.

-High density EPS material is imported from America,

Accessories-helmet: adjustable strap with quick-release buckle; Adjust the rear lock; Super comfortable pads;

-Certification: CE EN1384 VG1 certified for impact protection.

## **Detail photos of trail riding helmet:**







## **Packagaing information:**

The number of items in the carton: 9 PCs/carton

The dimensions of the packaging: carton size: 67 \* \* 31.5 52.5 CM

Gross weight: 4.50 kg

Type of package: 1pc/PP bag wth color palette, 9 PCs on Brown CARDBOARD

# The circumference of the head knowledge of trail riding helmet:

#### **European capitals:**

The oval-shaped helmet is designed for the rider's head with the measure that is highly customized for the Europeans.

#### The General heads:

Generic headform helmet is designed for the rider's head with the measure, which is slightly longer than its front rear measurement on the side.

#### **Asian capitals:**

And round in the shape of the helmet is designed for the rider's head with a dimension which is condierably suitable for Asians.



#### *