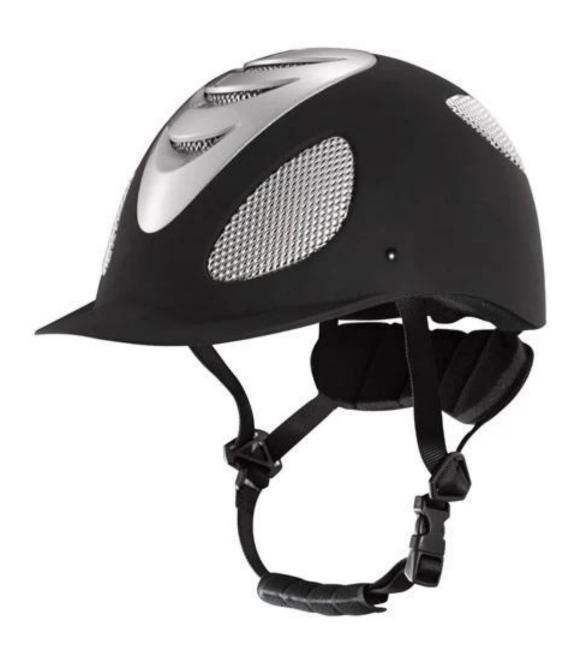

|
| Packaging detail               | Internal package: in cloth bag and in box                                                                                           |
|                                | External package: 9 PCs/carton Carton Size: 53.5 67.5 * * 32 CM                                                                     |

## **Description of trail riding helmet:**

-Elegant design: this design is very, horseback riding, people wear more cool.

High-quality eco friendly ABS shell injection technology.

-High density EPS material is imported from America,

Accessories-helmet: adjustable strap with quick-release buckle; Adjust the rear lock; Super comfortable pads;

-Certification: CE EN1384 VG1 certified for impact protection.

## **Detail photos of trail riding helmet:**







## **Packagaing information:**

The number of items in the carton: 9 PCs/carton

The dimensions of the packaging: carton size: 67 \* \* 31.5 52.5 CM

Gross weight: 4.50 kg

Type of package: 1pc/PP bag wth color palette, 9 PCs on Brown CARDBOARD

# The circumference of the head knowledge of trail riding helmet:

#### **European capitals:**

The oval-shaped helmet is designed for the rider's head with the measure that is highly customized for the Europeans.

#### The General heads:

Generic headform helmet is designed for the rider's head with the measure, which is slightly longer than its front rear measurement on the side.

#### **Asian capitals:**

And round in the shape of the helmet is designed for the rider's head with a dimension which is condierably suitable for Asians.



####