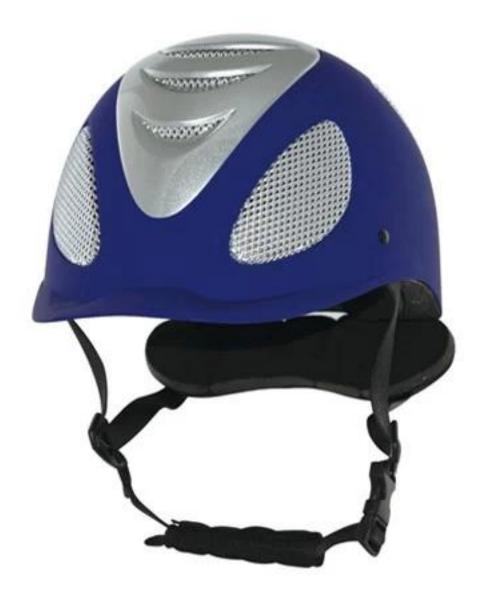

Packaging detail               | Internal package: in cloth bag and in box                                                                                           |
|                                | External package: 9 PCs/carton Carton Size: 53.5 67.5 * * 32 CM                                                                     |

## **Description of trail riding helmet:**

-Elegant design: this design is very, horseback riding, people wear more cool.

High-quality eco friendly ABS shell injection technology.

-High density EPS material is imported from America,

Accessories-helmet: adjustable strap with quick-release buckle; Adjust the rear lock; Super comfortable pads;

-Certification: CE EN1384 VG1 certified for impact protection.

## **Detail photos of trail riding helmet:**







## **Packagaing information:**

The number of items in the carton: 9 PCs/carton

The dimensions of the packaging: carton size: 67 \* \* 31.5 52.5 CM

Gross weight: 4.50 kg

Type of package: 1pc/PP bag wth color palette, 9 PCs on Brown CARDBOARD

# The circumference of the head knowledge of trail riding helmet:

#### **European capitals:**

The oval-shaped helmet is designed for the rider's head with the measure that is highly customized for the Europeans.

#### The General heads:

Generic headform helmet is designed for the rider's head with the measure, which is slightly longer than its front rear measurement on the side.

#### **Asian capitals:**

And round in the shape of the helmet is designed for the rider's head with a dimension which is condierably suitable for Asians.



#### **O