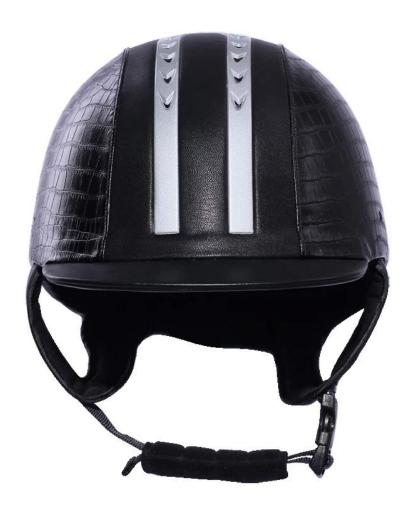

## **Description of troxel helmets for kids:**

- -Elegant design: this design is very, horseback riding, people wear more cool.
- High-quality eco friendly ABS shell injection technology.
- -High density EPS material is imported from America.
- -High-end Suede cover to make the helmet more high-level.

Accessories-helmet: adjustable strap with quick-release buckle; Adjust the rear lock; Super comfortable pads;

-Certification: CE EN1384 VG1 certified for impact protection.