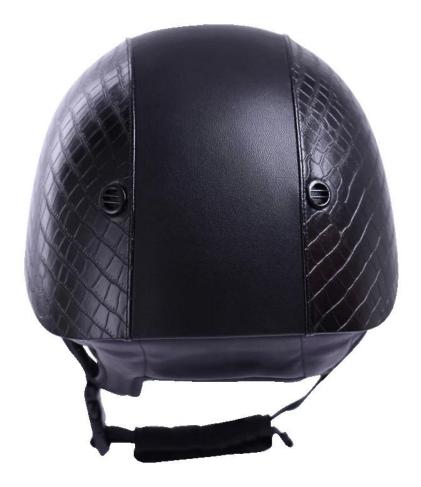

## **Description of troxel helmets for kids:**

- -Elegant design: this design is very, horseback riding, people wear more cool.
- High-quality eco friendly ABS shell injection technology.
- -High density EPS material is imported from America.
- -High-end Suede cover to make the helmet more high-level.

Accessories-helmet: adjustable strap with quick-release buckle; Adjust the rear lock; Super comfortable pads;

-Certification: CE EN1384 VG1 certified for impact protection.