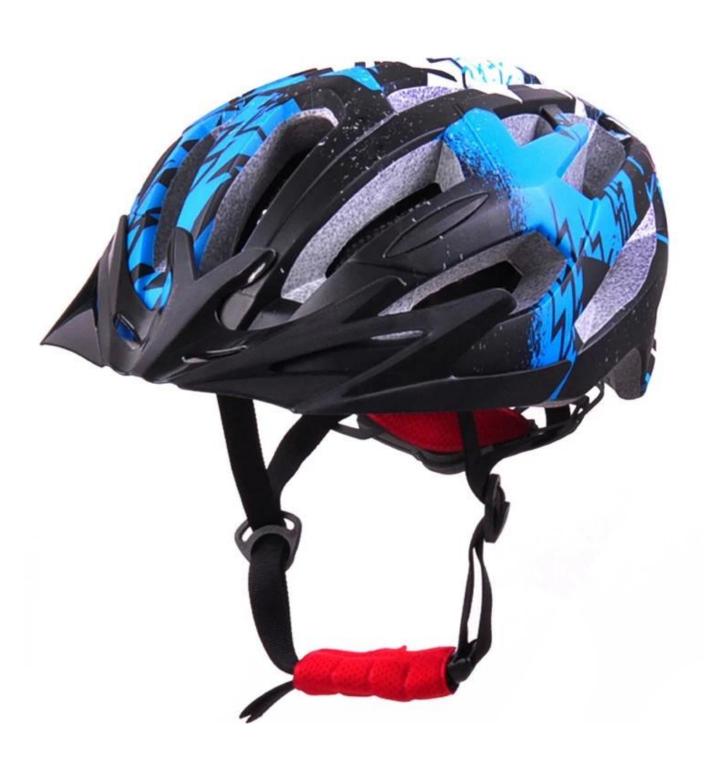

--------------------------|
| Material                | EPS foam & PC double in-mold technology           |
| Certification           | CE EN1078                                         |
| Vents                   | 22 air vents                                      |
| Color                   | Pantone, customized                               |
| size/head circumference | M:(52-58cm), L (55-60cm)                          |
| Weight                  | 240g                                              |
| Sample Time             | 3 days                                            |
| MOQ                     | 200pcs                                            |
| Package details         | PP bag+individual color box packing+master carton |

## The detail pictures of bike helmets for boys









## The Customized accessories:

So far, we have been manufacturing & exporting different kinds of helmets for more than 24 years. You can purchase latest design quality helmets here as well as personalize your own designs since we can provide a strong R&D support.We provide different option for custom service that you can select the different helmet color , different strap color,LOGO custom service ,inner pad design , divider color , different strap buckle color, and we can provide different head adjuster even different color for visor.

ITW helmet buckle is light, easy to fasten and normally reliable. It has some drawbacks, however. It requires the strap to be adjusted correctly at all times, and retain the adjustment, since it always fastens at the same spot.

# **Helmet Buckle Opt