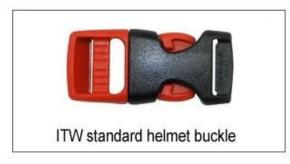

# **Helmet Buckle Options**

ITW helmet buckle is light, easy to fasten and normally reliable. It has some drawbacks, however. It requires the strap to be adjusted correctly at all times, and retain the adjustment, since it always fastens at the same spot.