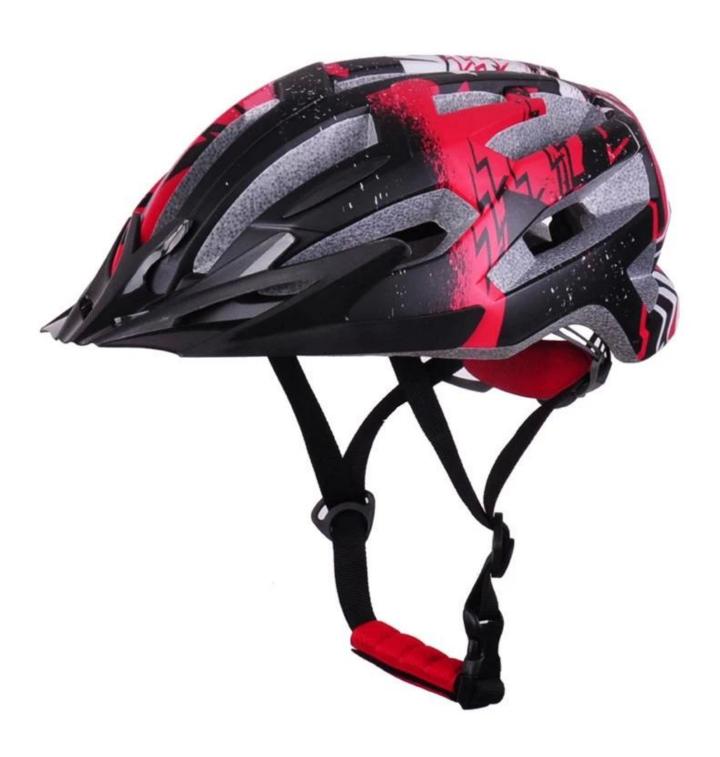

------------------------|
| Material                | EPS foam & PC double in-mold technology           |
| Certification           | CE EN1078                                         |
| Vents                   | 22 air vents                                      |
| Color                   | Pantone, customized                               |
| size/head circumference | M:(52-58cm), L (55-60cm)                          |
| Weight                  | 240g                                              |
| Sample Time             | 3 days                                            |
| MOQ                     | 200pcs                                            |
| Package details         | PP bag+individual color box packing+master carton |

## The detail pictures of bike helmets for boys









## The Customized accessories:

So far, we have been manufacturing & exporting different kinds of helmets for more than 24 years. You can purchase latest design quality helmets here as well as personalize your own designs since we can provide a strong R&D support.We provide different option for custom service that you can select the different helmet color , different strap color,LOGO custom service ,inner pad design , divider color , different strap buckle color, and we can provide different head adjuster even different color for visor.

ITW helmet buckle is light, easy to fasten and normally reliable. It has some drawbacks, however. It requires the strap to be adjusted correctly at all times, and retain the adjustment, since it always fastens at the same spot.

# **Helmet Buckle Optio