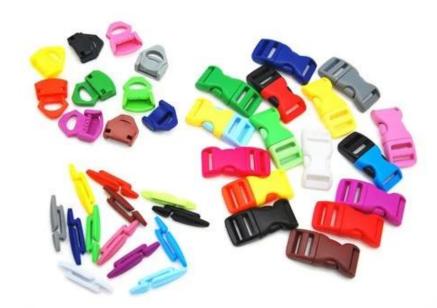

# **Helmet Buckle Options**

ITW helmet buckle is light, easy to fasten and normally reliable. It has some drawbacks, however. It requires the strap to be adjusted correctly at all times, and retain the adjustment, since it always fastens at the same spot.

## We can also customize various colors buckle.

The Up-N-Down helmet adjustment system gives the most precise and comfortable fitting of any helmet due to its unique double pivot design. This allows the back of the head to be cradled by the soft rubber pad, which are then easily tightened to the correct tension by a central ratchet wheel. Lightweight and easy to use. Advanced fit systems provide the perfect adjustment, in every direction, to match every individual head shape.