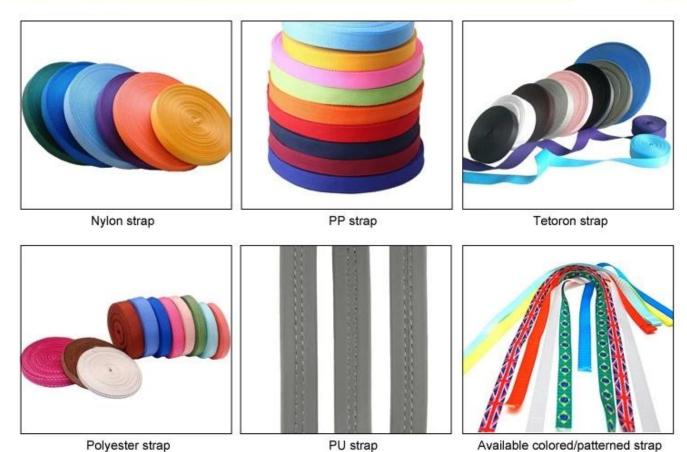

# **Helmet Strap Options**

Various helmet strap embedded parts are available here! According to helmet design, our R&D team can advise anchores that suit your helmet body structure best! In special circumstance, we can customize this part for you!

# Female Parts Options To Anchor Strap

Interior features significantly affect a helmet's comfort. All our pads absorb moisture and are antiallergenic. Hook and loop fasteners allow easy removal for washing.