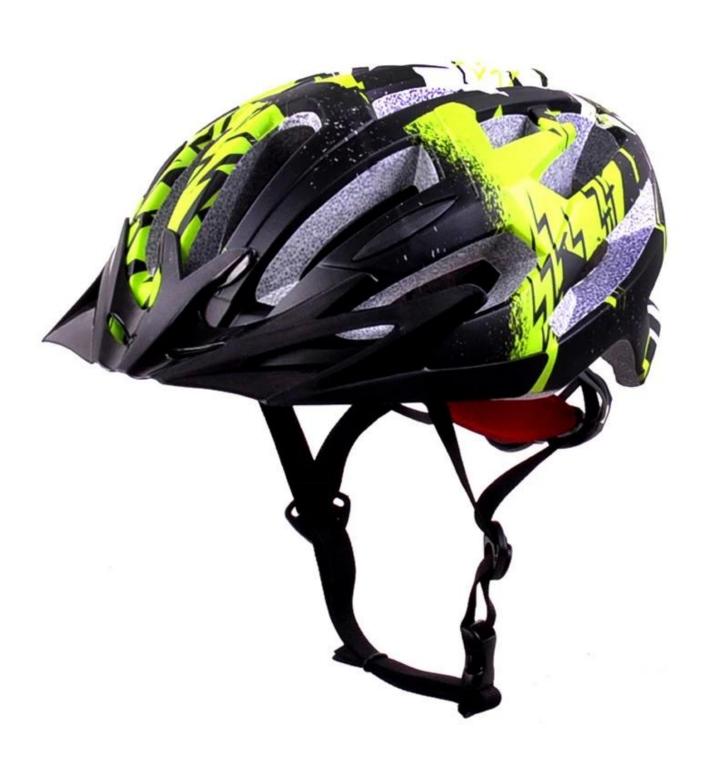

----------------------------|
| Material                | EPS foam & PC double in-mold technology           |
| Certification           | CE EN1078                                         |
| Vents                   | 22 air vents                                      |
| Color                   | Pantone, customized                               |
| size/head circumference | M:(52-58cm), L (55-60cm)                          |
| Weight                  | 240g                                              |
| Sample Time             | 3 days                                            |
| MOQ                     | 200pcs                                            |
| Package details         | PP bag+individual color box packing+master carton |

## The detail pictures of bike helmets for boys









## The Customized accessories:

So far, we have been manufacturing & exporting different kinds of helmets for more than 24 years. You can purchase latest design quality helmets here as well as personalize your own designs since we can provide a strong R&D support.We provide different option for custom service that you can select the different helmet color , different strap color,LOGO custom service ,inner pad design , divider color , different strap buckle color, and we can provide different head adjuster even different color for visor.

ITW helmet buckle is light, easy to fasten and normally reliable. It has some drawbacks, however. It requires the strap to be adjusted correctly at all times, and retain the adjustment, since it always fastens at the same spot.

# **Helmet Buckle O