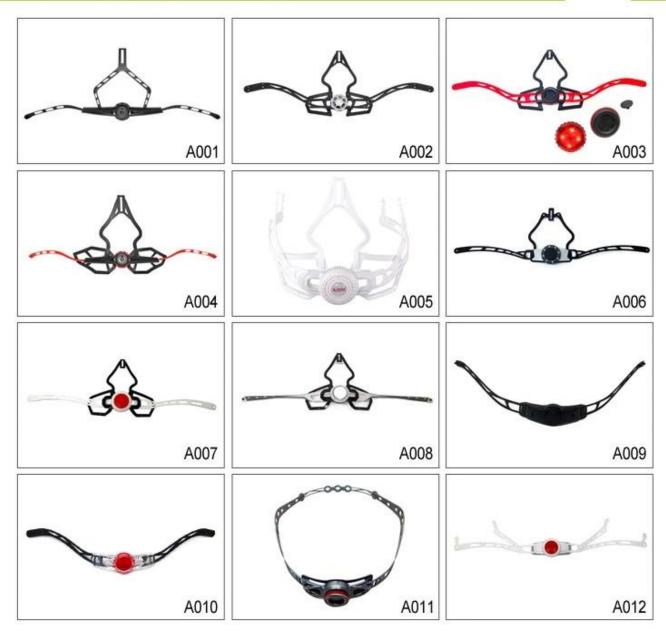

## **Adjustment System Options**

Breathability and comfort are extremely important, that's why the Manta features Airlite straps which are 15% lighter than a standard helmet strap. Tetoron straps are lighter, stronger and more breathable than a normal helmet strap. They also do not stick to the face as easily when temperatures begin to increase. Fast Adapting System webbing can be easily and continuously tailored to your exact head shape. The helmet stays securely on the head in all situations and the webbing straps are always in the best position.

# **Helmet Strap Options**

Various helmet strap embedded parts are available here! According to helmet design, our R&D team can advise anchores that suit your helmet body structure best! In special circumstance, we can customize this part for you!