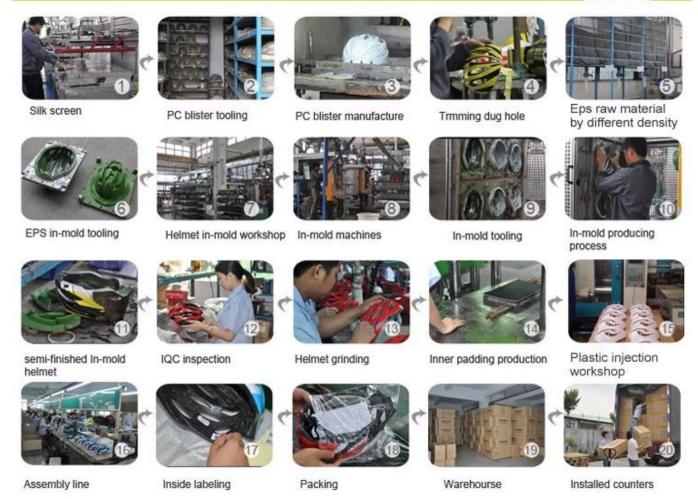

#### **MANUFACTURING PROCESS SHOW**

1. Helmet house

2.printing

3. PC blister tooling

6.raw EPS material

8. Packaging

## The helmet production procedure is as below:

silk screen  $\rightarrow$  PC blister tooling  $\rightarrow$  PC blister manufacture  $\rightarrow$  Trimming dug hole  $\rightarrow$  EPS raw material by different density  $\rightarrow$  EPS in-mold tooling  $\rightarrow$  helmet in-mold workshop  $\rightarrow$  in-mold machines  $\rightarrow$  in-mold tooling  $\rightarrow$  in-mold producing process  $\rightarrow$  semi-finished in-mold helmet  $\rightarrow$  IQC inspection  $\rightarrow$  helmet grinding  $\rightarrow$  inner padding production  $\rightarrow$  plastic injection workshop  $\rightarrow$  assembly line  $\rightarrow$ inside labeling  $\rightarrow$  packing  $\rightarrow$  warehouse  $\rightarrow$  installed counters.