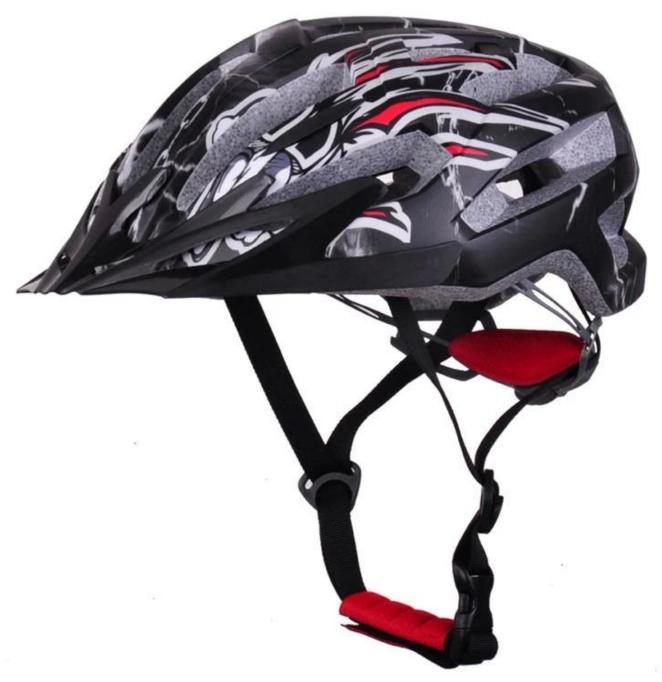

----------------------|
| Material                | EPS foam & PC double in-mold technology           |
| Certification           | CE EN1078                                         |
| Vents                   | 22 air vents                                      |
| Color                   | Pantone, customized                               |
| size/head circumference | M:(52-58cm), L (55-60cm)                          |
| Weight                  | 240g                                              |
| Sample Time             | 3 days                                            |
| MOQ                     | 200pcs                                            |
| Package details         | PP bag+individual color box packing+master carton |

## The detail pictures of bike helmets for boys









## The Customized accessories:

So far, we have been manufacturing & exporting different kinds of helmets for more than 24 years. You can purchase latest design quality helmets here as well as personalize your own designs since we can provide a strong R&D support.We provide different option for custom service that you can select the different helmet color , different strap color,LOGO custom service ,inner pad design , divider color , different strap buckle color, and we can provide different head adjuster even different color for visor.

ITW helmet buckle is light, easy to fasten and normally reliable. It has some drawbacks, however. It requires the strap to be adjusted correctly at all times, and retain the adjustment, since it always fastens at the same spot.

# **Helmet Buckle Options