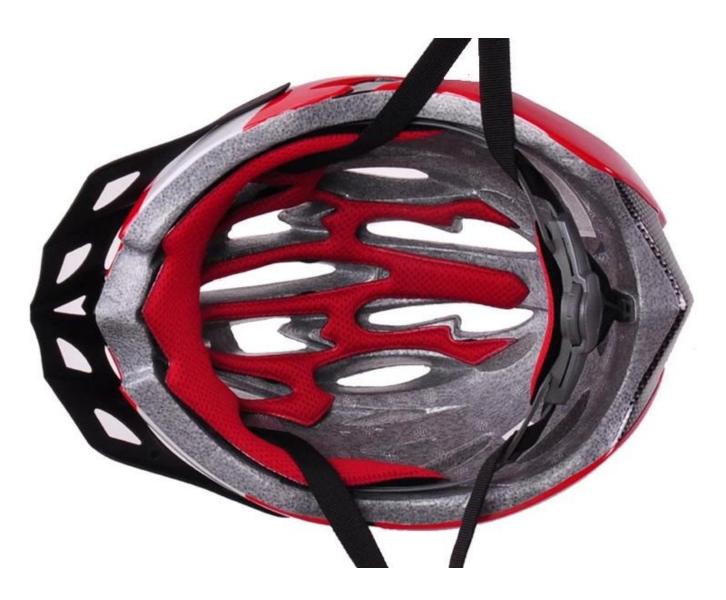

## The detail pictures of city bike helmets:

## **Adjustment System Options**

There different kinds of inner padding fabric options.

EVA pads: It is closed cell and impervious to water, has resilient feel.

Mesh pads: it can prevent dust and small insect fly into the helmet during wild riding.

Nylon pads: antibacterial and skin-friendly, easy to clean.

Velvet pads: very soft and comfortable feeling.

Cool max pads: very high-end, can keep the hair dry and cool during riding. Low quality pads: easy broken after friction with hair, uncomfortable and hot.