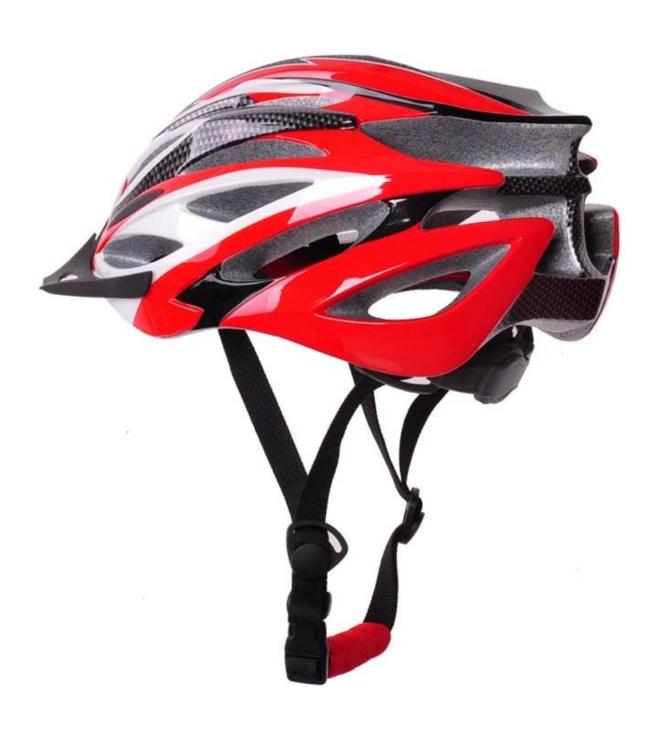

## **Troy lee mtb helmets, cat bike helmet B06**

# New stylish MTB bicycle helmet with CE

#### The Details of red bull mountain bike helmet:

- Well-ventilated, with very cooling air tunnel and reasonable aero shape design.
- Three-dimensional duct design: This design is very aerodynamic drag coefficient is small , in the process of riding , people wear more cool.
- In-mold technology, when the helmet by the impact, the entire helmet uniform force.
- The high quality eco-friendly high temperature resistant PC shell.
- The high density black EPS material is imported from American,
- -360° size adjustment systems, anti-slip adjustment button, can bring you a stable and safety experience, your comfort is the prior consideration during the design.
- The bicycle accessories: adjustable chin strap with quick-release buckle; rear lock adjustment; cool comfortable pads;
- Certification: CE-EN1078 certified for impact protection.

## The specification of red bull mountain bike helmet:

| Model No.               | AU-B06 red bull mountain bike helmet             |
|-------------------------|--------------------------------------------------|
| Material                | In-mold EPS liner & PC shell                     |
| Certification           | CE EN1078                                        |
| Vents                   | 25 air vents                                     |
| Color                   | Pantone, customized                              |
| size/head circumference | S/M(54-58cm); M/L(58-62cm)                       |
| Weight                  | 235g                                             |
| Sample Time             | 7 days                                           |
| MOQ                     | 300pcs                                           |
| Package details         | PP bag+individual color box packing+mastercarton |