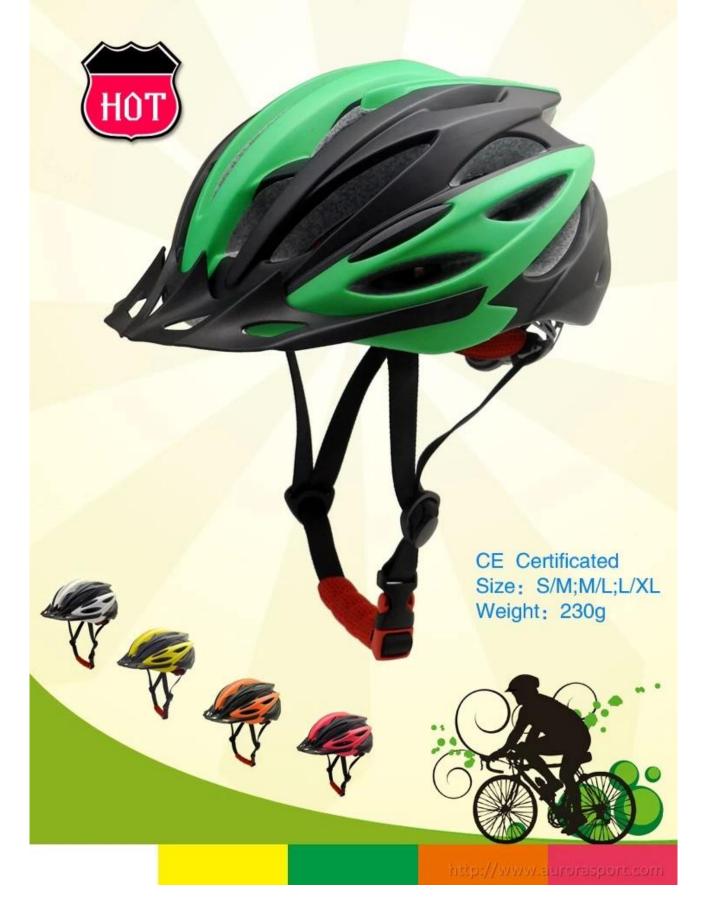

# New stylish MTB bicycle helmet with CE

#### The Details of red bull mountain bike helmet:

- Well-ventilated, with very cooling air tunnel and reasonable aero shape design.
- Three-dimensional duct design: This design is very aerodynamic drag coefficient is small , in the process of riding , people wear more cool.
- In-mold technology, when the helmet by the impact, the entire helmet uniform force.
- The high quality eco-friendly high temperature resistant PC shell.
- The high density black EPS material is imported from American,
- -360° size adjustment systems, anti-slip adjustment button, can bring you a stable and safety experience, your comfort is the prior consideration during the design.
- The bicycle accessories: adjustable chin strap with quick-release buckle; rear lock adjustment; cool comfortable pads;
- Certification: CE-EN1078 certified for impact protection.

## The specification of red bull mountain bike helmet:

| Model No.               | AU-B06 red bull mountain bike helmet             |
|-------------------------|--------------------------------------------------|
| Material                | In-mold EPS liner & PC shell                     |
| Certification           | CE EN1078                                        |
| Vents                   | 25 air vents                                     |
| Color                   | Pantone, customized                              |
| size/head circumference | S/M(54-58cm); M/L(58-62cm)                       |
| Weight                  | 235g                                             |
| Sample Time             | 7 days                                           |
| MOQ                     | 300pcs                                           |
| Package details         | PP bag+individual color box packing+mastercarton |

## The detail pictures of city bike helmets: