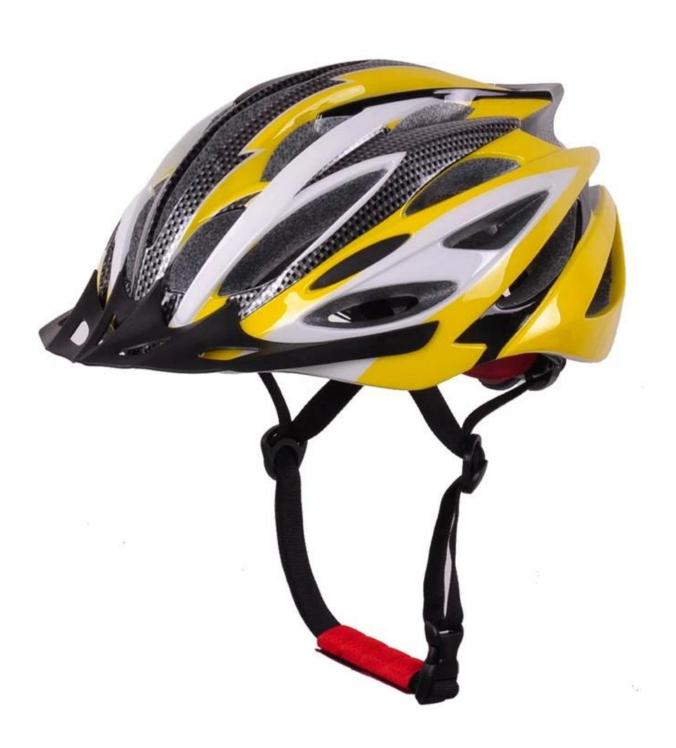

------------------------------------|
| Material                | In-mold EPS liner & PC shell                     |
| Certification           | CE EN1078                                        |
| Vents                   | 25 air vents                                     |
| Color                   | Pantone, customized                              |
| size/head circumference | S/M(54-58cm); M/L(58-62cm)                       |
| Weight                  | 235g                                             |
| Sample Time             | 7 days                                           |
| MOQ                     | 300pcs                                           |
| Package details         | PP bag+individual color box packing+mastercarton |

## The detail pictures of city bike helmets:











#### The Customized accessories:

There are four different helmet strap buckle for your freely choice:

- Standard ITW brand Nylon helmet buckle
- Traditional helmet buckle
- Patent self-developed magnetic buckle (the comprehensive safety, functionality and great ease of use of helmets with the "one-hand fastener", with strong magnets make them easy to close and open, very convenient and safe).
- Fidlock brand magetic buckle.

Customized varieties colors of helmet accessories for your freely choice:

- Available helmet lockable strap divider in varieties color.
- Available helmet strap buckle in varieties colors.
- Available helmet strap holder in varieties colors.

## **Buckle Options**





Don't be surprised! As a factory with 23-year R&D experience, we have developed a serie of a