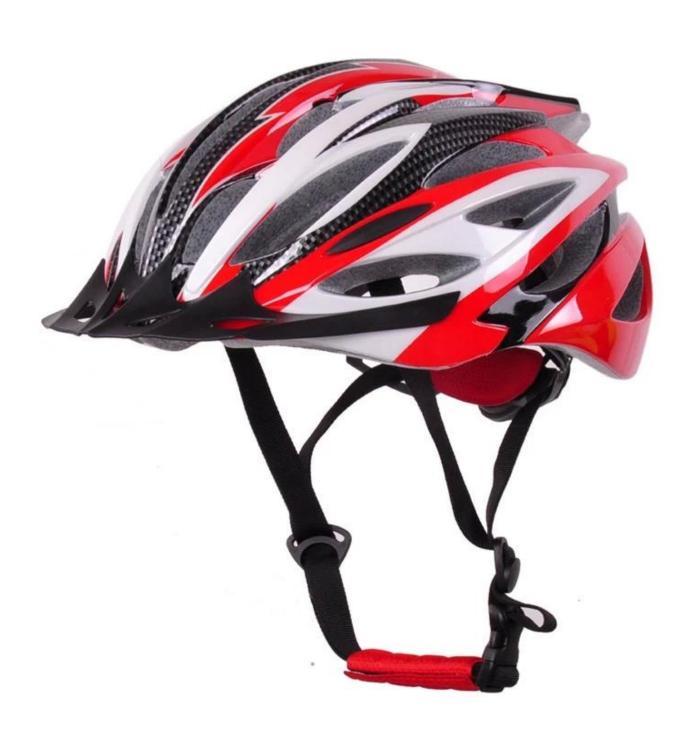

--------------------------------------|
| Material                | In-mold EPS liner & PC shell                     |
| Certification           | CE EN1078                                        |
| Vents                   | 25 air vents                                     |
| Color                   | Pantone, customized                              |
| size/head circumference | S/M(54-58cm); M/L(58-62cm)                       |
| Weight                  | 235g                                             |
| Sample Time             | 7 days                                           |
| MOQ                     | 300pcs                                           |
| Package details         | PP bag+individual color box packing+mastercarton |

## The detail pictures of city bike helmets:











#### The Customized accessories:

There are four different helmet strap buckle for your freely choice:

- Standard ITW brand Nylon helmet buckle
- Traditional helmet buckle
- Patent self-developed magnetic buckle (the comprehensive safety, functionality and great ease of use of helmets with the "one-hand fastener", with strong magnets make them easy to close and open, very convenient and safe).
- Fidlock brand magetic buckle.

Customized varieties colors of helmet accessories for your freely choice:

- Available helmet lockable strap divider in varieties color.
- Available helmet strap buckle in varieties colors.
- Available helmet strap holder in varieties colors.

## **Buckle Options**





Don't be surprised! As a factory with 23-year R&D experience, we have developed a serie of