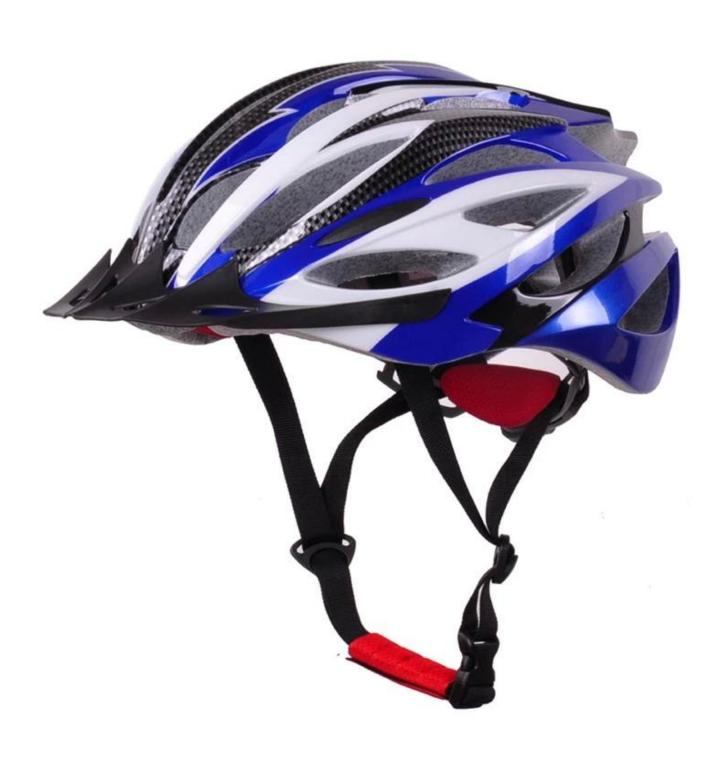

----------------------------------------|
| Material                | In-mold EPS liner & PC shell                     |
| Certification           | CE EN1078                                        |
| Vents                   | 25 air vents                                     |
| Color                   | Pantone, customized                              |
| size/head circumference | S/M(54-58cm); M/L(58-62cm)                       |
| Weight                  | 235g                                             |
| Sample Time             | 7 days                                           |
| MOQ                     | 300pcs                                           |
| Package details         | PP bag+individual color box packing+mastercarton |

## The detail pictures of city bike helmets:











#### The Customized accessories:

There are four different helmet strap buckle for your freely choice:

- Standard ITW brand Nylon helmet buckle
- Traditional helmet buckle
- Patent self-developed magnetic buckle (the comprehensive safety, functionality and great ease of use of helmets with the "one-hand fastener", with strong magnets make them easy to close and open, very convenient and safe).
- Fidlock brand magetic buckle.

Customized varieties colors of helmet accessories for your freely choice:

- Available helmet lockable strap divider in varieties color.
- Available helmet strap buckle in varieties colors.
- Available helmet strap holder in varieties colors.

## **Buckle Options**





Don't be surprised! As a factory with 23-year R&D experience, we have developed a serie