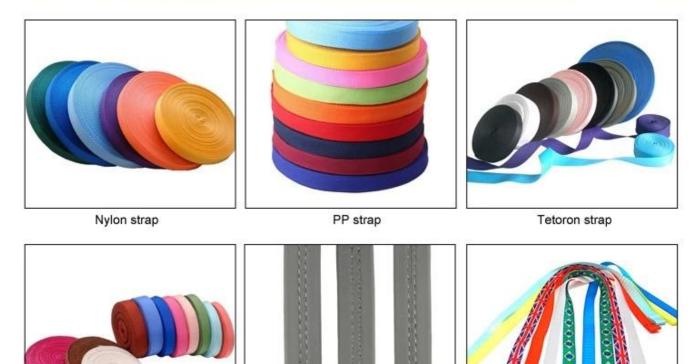

## **Helmet Strap Options**

Polyester strap

PU strap

Available colored/patterned strap