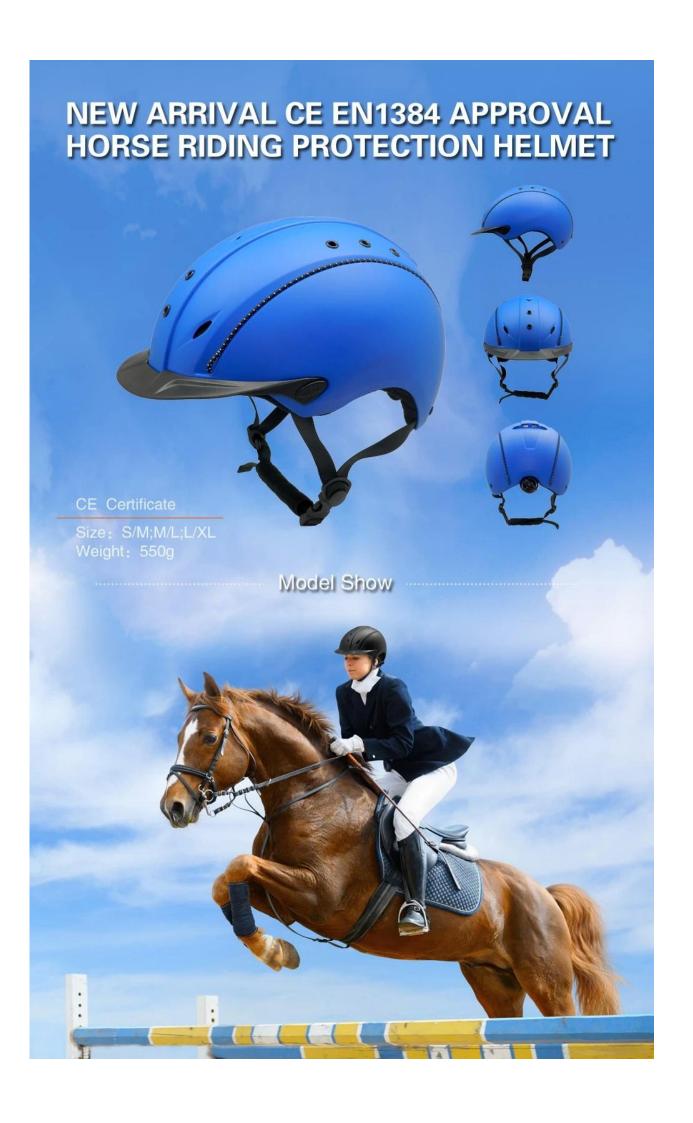

# <u>UVEX horse riding helmets,troxel riding hat,mens</u> <u>horse riding hats AU-H05</u>

### The description of best equestrian helmet:

- Elegant design: This design is very , in the process of riding , people wear more cool.
- The high quality eco-friendly ABS shell with injection technology.
- The high density black EPS material is imported from American,
- The helmet accessories: adjustable chin strap with quick-release buckle; rear lock adjustment; cool comfortable pads;
- Certification: CE EN1384, VG1 certified for impact protection.

## The specification of best equestrian helmet[]

| Model No.               | AU-H05                                                                                        |
|-------------------------|-----------------------------------------------------------------------------------------------|
| Material                | ABS shell + High-density EPS, excellent resistance to impact and shock absorption performance |
| Design                  | Anti-scratch matt painting ( solid color/double color )                                       |
| Certification           | CE (VG1 01.040 2014-12)                                                                       |
| Size/Head circumference | S(50-56cm);M(55-59cm);L(58-61cm)                                                              |
| Weight                  | Weight: S(420±50g),M(450±50g),L(540±50g)                                                      |
| Lining                  | Removable and washable lining                                                                 |
| Color                   | PANTONE                                                                                       |
| Sample time             | 3-7 working day                                                                               |
| MOQ                     | 500 PCS                                                                                       |
| Packing detail          | Inner packing: a cloth bag and a box                                                          |
|                         | Outer packing: 9 pcs/carton Carton size: 67*31.5*52.5CM                                       |