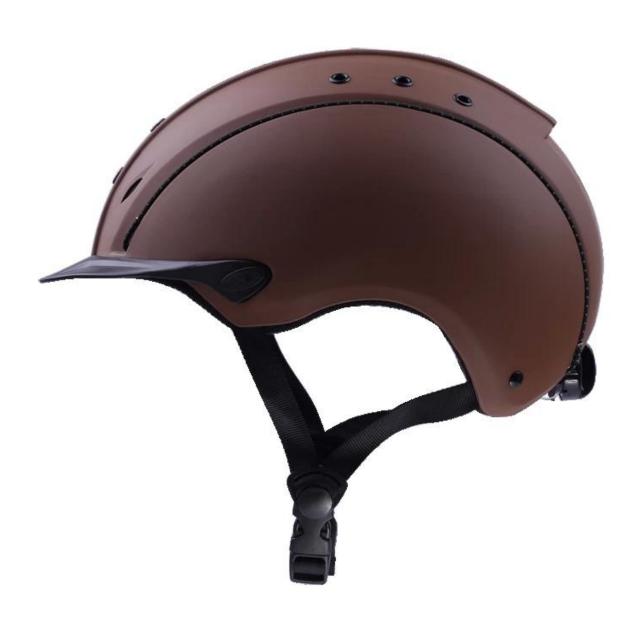

| Removable and washable lining                                                                 |
| Color                   | PANTONE                                                                                       |
| Sample time             | 3-7 working day                                                                               |
| MOQ                     | 500 PCS                                                                                       |
| Packing detail          | Inner packing: a cloth bag and a box                                                          |
|                         | Outer packing: 9 pcs/carton Carton size: 67*31.5*52.5CM                                       |

## The detail pictures of helmets for equestrian helmets:

























### **Packagaing information**

Items per Carton: 9 Pieces/Carton

Package Measurements: Carton size: 67\*31.5\*52.5CM

Gross Weight: 4.50 kg

Package Type: 1PCS/PP bag wth color box, 9 PCS PER BROWN CARTON

# The head circumference knowledge of equestrian helmet:

#### **European Headform:**

An Oval shaped helmet is designed for a rider's head with a dimension which is considerably fit for Europeans.

#### **Generic headform:**

A generic headform helmet is designed for a rider's head with a dimension which is slightly longer front-to-back than its side-to-side measurement.

#### **Asian headform:**

A Round shaped helmet is designed for a rider's head with a dimension which is condierably fit for Asians.



#### **Our Test lab:**

Even though we have considered every necessary eleme