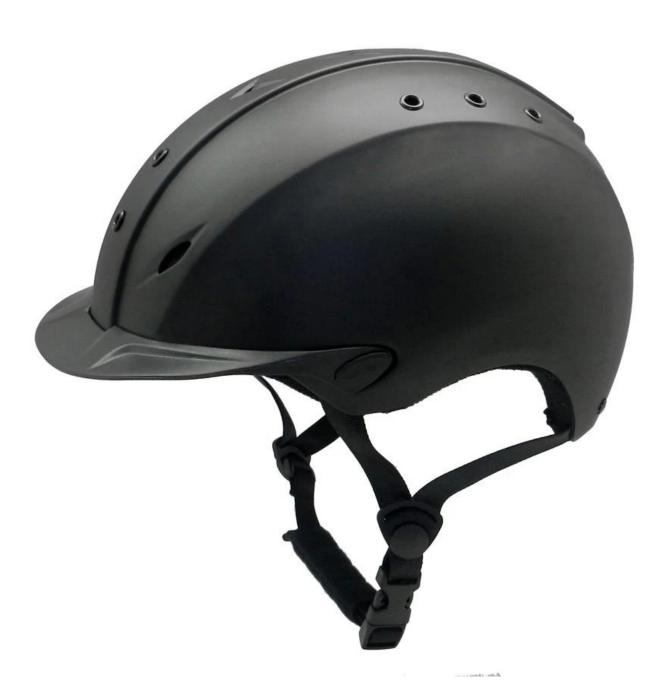

ng                  | Removable and washable lining                                                                 |
| Color                   | PANTONE                                                                                       |
| Sample time             | 3-7 working day                                                                               |
| MOQ                     | 500 PCS                                                                                       |
| Packing detail          | Inner packing: a cloth bag and a box                                                          |
|                         | Outer packing: 9 pcs/carton Carton size: 67*31.5*52.5CM                                       |

## The detail pictures of helmets for equestrian helmets:

























### **Packagaing information**

Items per Carton: 9 Pieces/Carton

Package Measurements: Carton size: 67\*31.5\*52.5CM

Gross Weight: 4.50 kg

Package Type: 1PCS/PP bag wth color box, 9 PCS PER BROWN CARTON

# The head circumference knowledge of equestrian helmet:

#### **European Headform:**

An Oval shaped helmet is designed for a rider's head with a dimension which is considerably fit for Europeans.

#### **Generic headform:**

A generic headform helmet is designed for a rider's head with a dimension which is slightly longer front-to-back than its side-to-side measurement.

#### **Asian headform:**

A Round shaped helmet is designed for a rider's head with a dimension which is condierably fit for Asians.



#### **Our Test lab:**

Even though we have considered eve