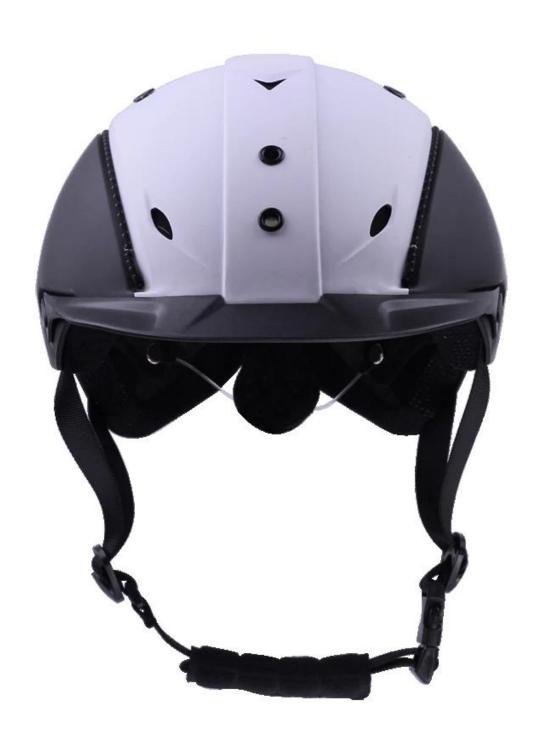

| Removable and washable lining                                                                 |
| Color                   | PANTONE                                                                                       |
| Sample time             | 3-7 working day                                                                               |
| MOQ                     | 500 PCS                                                                                       |
| Packing detail          | Inner packing: a cloth bag and a box                                                          |
|                         | Outer packing: 9 pcs/carton Carton size: 67*31.5*52.5CM                                       |

## The detail pictures of helmets for equestrian helmets:

























### **Packagaing information**

Items per Carton: 9 Pieces/Carton

Package Measurements: Carton size: 67\*31.5\*52.5CM

Gross Weight: 4.50 kg

Package Type: 1PCS/PP bag wth color box, 9 PCS PER BROWN CARTON

# The head circumference knowledge of equestrian helmet:

#### **European Headform:**

An Oval shaped helmet is designed for a rider's head with a dimension which is considerably fit for Europeans.

#### **Generic headform:**

A generic headform helmet is designed for a rider's head with a dimension which is slightly longer front-to-back than its side-to-side measurement.

#### **Asian headform:**

A Round shaped helmet is designed for a rider's head with a dimension which is condierably fit for Asians.



#### **Our Test lab:**

Even though we have considered every neces