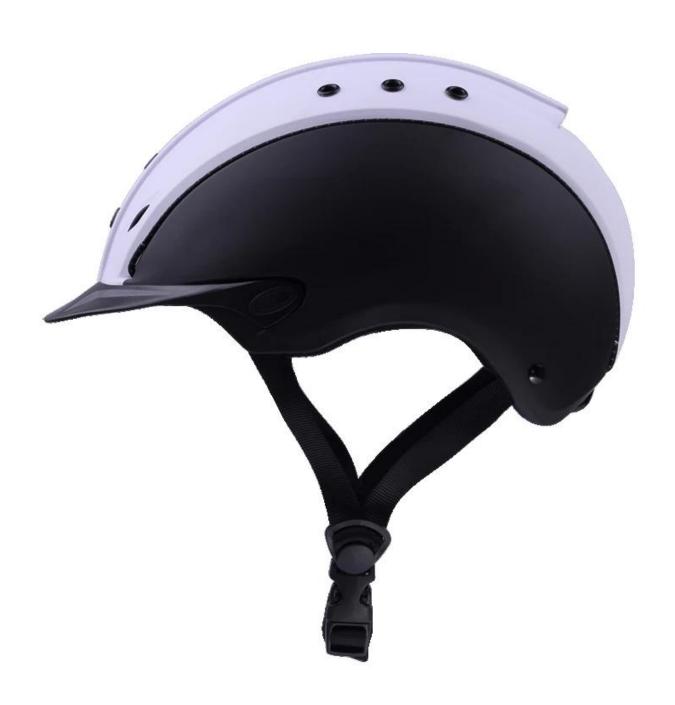

| Removable and washable lining                                                                 |
| Color                   | PANTONE                                                                                       |
| Sample time             | 3-7 working day                                                                               |
| MOQ                     | 500 PCS                                                                                       |
| Packing detail          | Inner packing: a cloth bag and a box                                                          |
|                         | Outer packing: 9 pcs/carton Carton size: 67*31.5*52.5CM                                       |

## The detail pictures of helmets for equestrian helmets:

























### **Packagaing information**

Items per Carton: 9 Pieces/Carton

Package Measurements: Carton size: 67\*31.5\*52.5CM

Gross Weight: 4.50 kg

Package Type: 1PCS/PP bag wth color box, 9 PCS PER BROWN CARTON

# The head circumference knowledge of equestrian helmet:

#### **European Headform:**

An Oval shaped helmet is designed for a rider's head with a dimension which is considerably fit for Europeans.

#### **Generic headform:**

A generic headform helmet is designed for a rider's head with a dimension which is slightly longer front-to-back than its side-to-side measurement.

#### **Asian headform:**

A Round shaped helmet is designed for a rider's head with a dimension which is condierably fit for Asians.



#### **Our Test lab:**

Even though we have considered every necessary