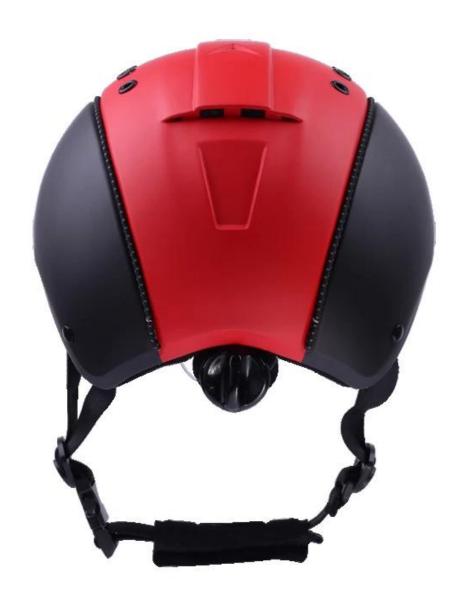

| Removable and washable lining                                                                 |
| Color                   | PANTONE                                                                                       |
| Sample time             | 3-7 working day                                                                               |
| MOQ                     | 500 PCS                                                                                       |
| Packing detail          | Inner packing: a cloth bag and a box                                                          |
|                         | Outer packing: 9 pcs/carton Carton size: 67*31.5*52.5CM                                       |

## The detail pictures of helmets for equestrian helmets:

























### **Packagaing information**

Items per Carton: 9 Pieces/Carton

Package Measurements: Carton size: 67\*31.5\*52.5CM

Gross Weight: 4.50 kg

Package Type: 1PCS/PP bag wth color box, 9 PCS PER BROWN CARTON

# The head circumference knowledge of equestrian helmet:

#### **European Headform:**

An Oval shaped helmet is designed for a rider's head with a dimension which is considerably fit for Europeans.

#### **Generic headform:**

A generic headform helmet is designed for a rider's head with a dimension which is slightly longer front-to-back than its side-to-side measurement.

#### **Asian headform:**

A Round shaped helmet is designed for a rider's head with a dimension which is condierably fit for Asians.



#### **Our Test lab:**

Even though we have considered every n