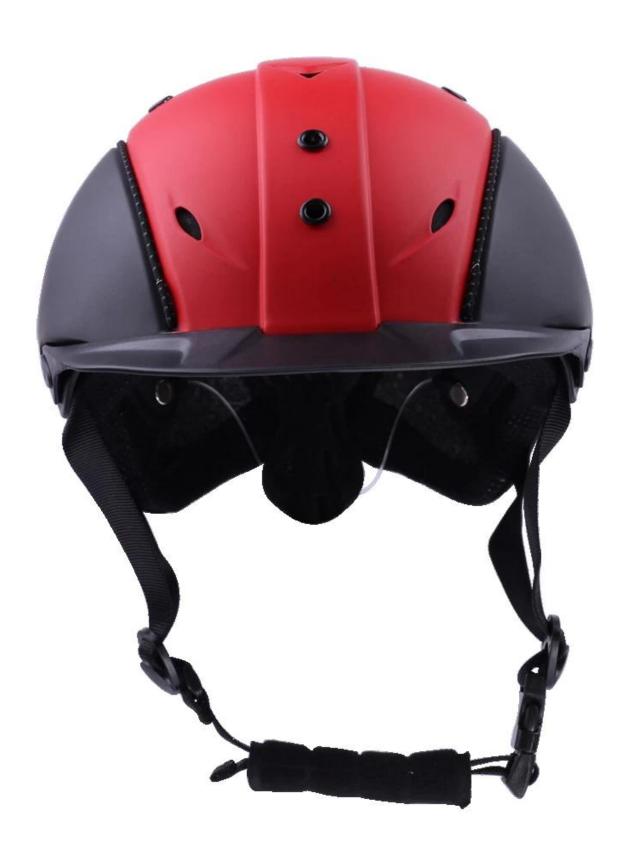

| Removable and washable lining                                                                 |
| Color                   | PANTONE                                                                                       |
| Sample time             | 3-7 working day                                                                               |
| MOQ                     | 500 PCS                                                                                       |
| Packing detail          | Inner packing: a cloth bag and a box                                                          |
|                         | Outer packing: 9 pcs/carton Carton size: 67*31.5*52.5CM                                       |

## The detail pictures of helmets for equestrian helmets:

























### **Packagaing information**

Items per Carton: 9 Pieces/Carton

Package Measurements: Carton size: 67\*31.5\*52.5CM

Gross Weight: 4.50 kg

Package Type: 1PCS/PP bag wth color box, 9 PCS PER BROWN CARTON

# The head circumference knowledge of equestrian helmet:

#### **European Headform:**

An Oval shaped helmet is designed for a rider's head with a dimension which is considerably fit for Europeans.

#### **Generic headform:**

A generic headform helmet is designed for a rider's head with a dimension which is slightly longer front-to-back than its side-to-side measurement.

#### **Asian headform:**

A Round shaped helmet is designed for a rider's head with a dimension which is condierably fit for Asians.



#### **Our Test lab:**

Even though we have considered every