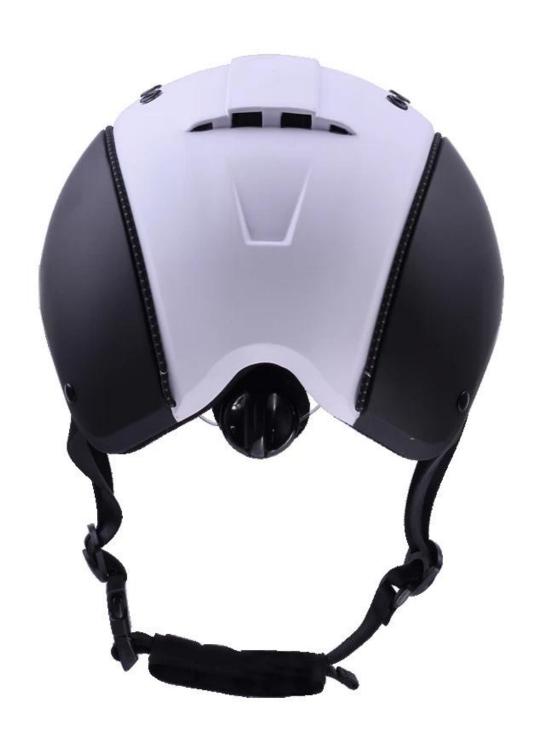

| Removable and washable lining                                                                 |
| Color                   | PANTONE                                                                                       |
| Sample time             | 3-7 working day                                                                               |
| MOQ                     | 500 PCS                                                                                       |
| Packing detail          | Inner packing: a cloth bag and a box                                                          |
|                         | Outer packing: 9 pcs/carton Carton size: 67*31.5*52.5CM                                       |

## The detail pictures of helmets for equestrian helmets:

























### **Packagaing information**

Items per Carton: 9 Pieces/Carton

Package Measurements: Carton size: 67\*31.5\*52.5CM

Gross Weight: 4.50 kg

Package Type: 1PCS/PP bag wth color box, 9 PCS PER BROWN CARTON

# The head circumference knowledge of equestrian helmet:

#### **European Headform:**

An Oval shaped helmet is designed for a rider's head with a dimension which is considerably fit for Europeans.

#### **Generic headform:**

A generic headform helmet is designed for a rider's head with a dimension which is slightly longer front-to-back than its side-to-side measurement.

#### **Asian headform:**

A Round shaped helmet is designed for a rider's head with a dimension which is condierably fit for Asians.



#### **Our Test lab:**

Even though we have considered every necessa