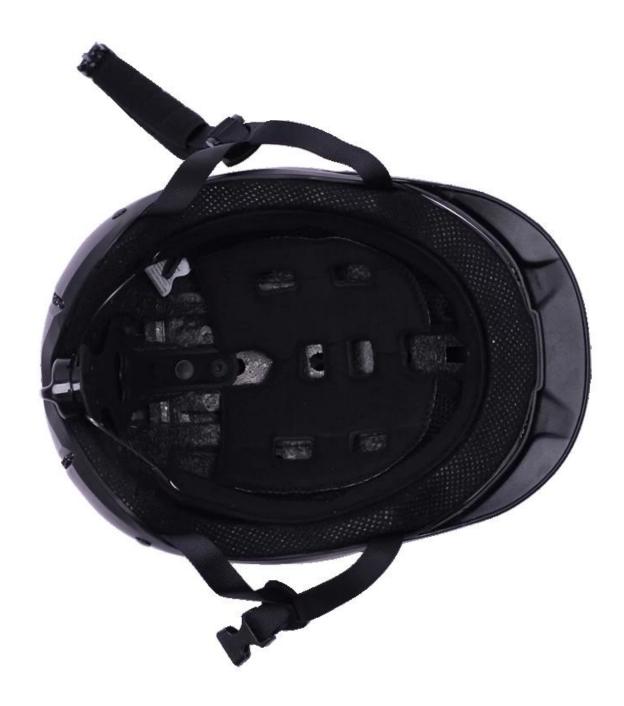

| Removable and washable lining                                                                 |
| Color                   | PANTONE                                                                                       |
| Sample time             | 3-7 working day                                                                               |
| MOQ                     | 500 PCS                                                                                       |
| Packing detail          | Inner packing: a cloth bag and a box                                                          |
|                         | Outer packing: 9 pcs/carton Carton size: 67*31.5*52.5CM                                       |

## The detail pictures of helmets for equestrian helmets:

























### **Packagaing information**

Items per Carton: 9 Pieces/Carton

Package Measurements: Carton size: 67\*31.5\*52.5CM

Gross Weight: 4.50 kg

Package Type: 1PCS/PP bag wth color box, 9 PCS PER BROWN CARTON

# The head circumference knowledge of equestrian helmet:

#### **European Headform:**

An Oval shaped helmet is designed for a rider's head with a dimension which is considerably fit for Europeans.

#### **Generic headform:**

A generic headform helmet is designed for a rider's head with a dimension which is slightly longer front-to-back than its side-to-side measurement.

#### **Asian headform:**

A Round shaped helmet is designed for a rider's head with a dimension which is condierably fit for Asians.



#### **Our Test lab:**

Even though we have considered every necessary element