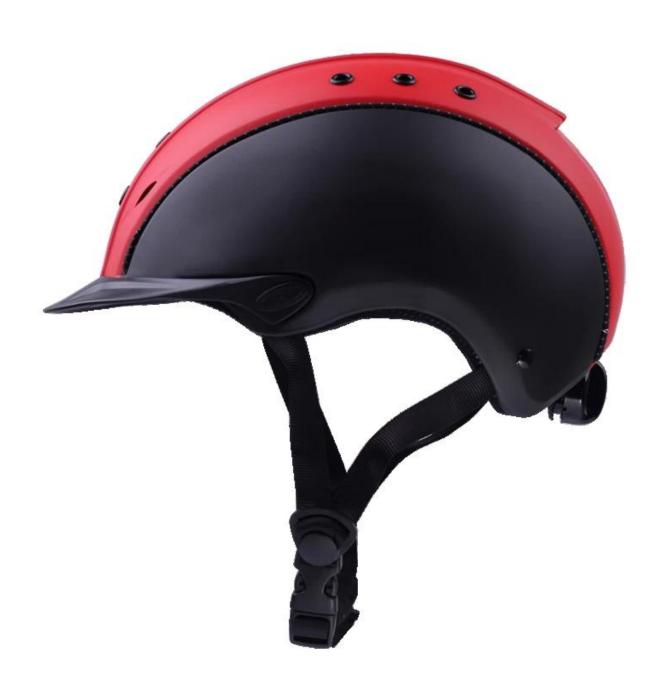

| Removable and washable lining                                                                 |
| Color                   | PANTONE                                                                                       |
| Sample time             | 3-7 working day                                                                               |
| MOQ                     | 500 PCS                                                                                       |
| Packing detail          | Inner packing: a cloth bag and a box                                                          |
|                         | Outer packing: 9 pcs/carton Carton size: 67*31.5*52.5CM                                       |

## The detail pictures of helmets for equestrian helmets:

























### **Packagaing information**

Items per Carton: 9 Pieces/Carton

Package Measurements: Carton size: 67\*31.5\*52.5CM

Gross Weight: 4.50 kg

Package Type: 1PCS/PP bag wth color box, 9 PCS PER BROWN CARTON

# The head circumference knowledge of equestrian helmet:

#### **European Headform:**

An Oval shaped helmet is designed for a rider's head with a dimension which is considerably fit for Europeans.

#### **Generic headform:**

A generic headform helmet is designed for a rider's head with a dimension which is slightly longer front-to-back than its side-to-side measurement.

#### **Asian headform:**

A Round shaped helmet is designed for a rider's head with a dimension which is condierably fit for Asians.



#### **Our Test lab:**

Even though we have considered every nec