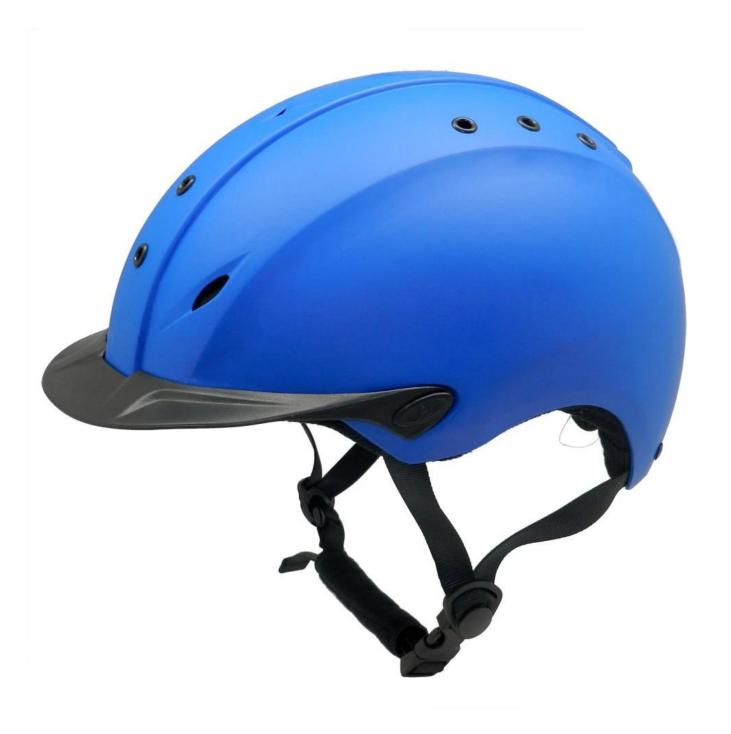

ning                  | Removable and washable lining                                                                 |
| Color                   | PANTONE                                                                                       |
| Sample time             | 3-7 working day                                                                               |
| MOQ                     | 500 PCS                                                                                       |
| Packing detail          | Inner packing: a cloth bag and a box                                                          |
|                         | Outer packing: 9 pcs/carton Carton size: 67*31.5*52.5CM                                       |

## The detail pictures of helmets for equestrian helmets:

























### **Packagaing information**

Items per Carton: 9 Pieces/Carton

Package Measurements: Carton size: 67\*31.5\*52.5CM

Gross Weight: 4.50 kg

Package Type: 1PCS/PP bag wth color box, 9 PCS PER BROWN CARTON

# The head circumference knowledge of equestrian helmet:

#### **European Headform:**

An Oval shaped helmet is designed for a rider's head with a dimension which is considerably fit for Europeans.

#### **Generic headform:**

A generic headform helmet is designed for a rider's head with a dimension which is slightly longer front-to-back than its side-to-side measurement.

#### **Asian headform:**

A Round shaped helmet is designed for a rider's head with a dimension which is condierably fit for Asians.



#### **Our Test lab:**

Even though we have considered e