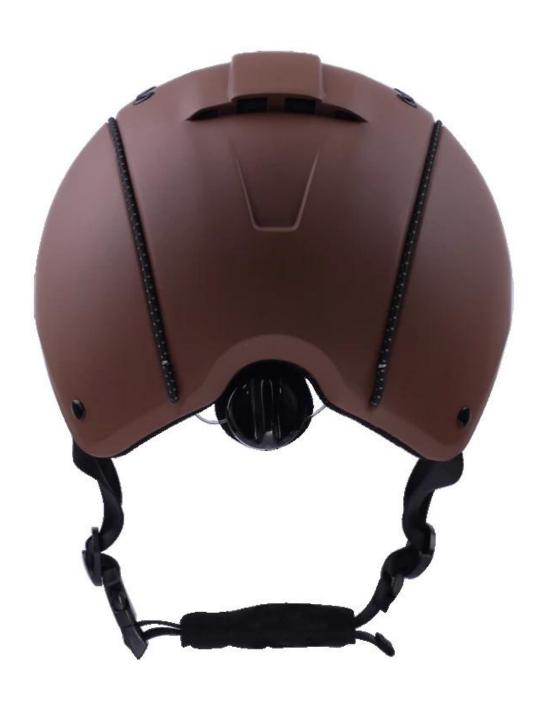

| Removable and washable lining                                                                 |
| Color                   | PANTONE                                                                                       |
| Sample time             | 3-7 working day                                                                               |
| MOQ                     | 500 PCS                                                                                       |
| Packing detail          | Inner packing: a cloth bag and a box                                                          |
|                         | Outer packing: 9 pcs/carton Carton size: 67*31.5*52.5CM                                       |

## The detail pictures of helmets for equestrian helmets:

























### **Packagaing information**

Items per Carton: 9 Pieces/Carton

Package Measurements: Carton size: 67\*31.5\*52.5CM

Gross Weight: 4.50 kg

Package Type: 1PCS/PP bag wth color box, 9 PCS PER BROWN CARTON

# The head circumference knowledge of equestrian helmet:

#### **European Headform:**

An Oval shaped helmet is designed for a rider's head with a dimension which is considerably fit for Europeans.

#### **Generic headform:**

A generic headform helmet is designed for a rider's head with a dimension which is slightly longer front-to-back than its side-to-side measurement.

#### **Asian headform:**

A Round shaped helmet is designed for a rider's head with a dimension which is condierably fit for Asians.



#### **Our Test lab:**

Even though we have considered every necessary ele