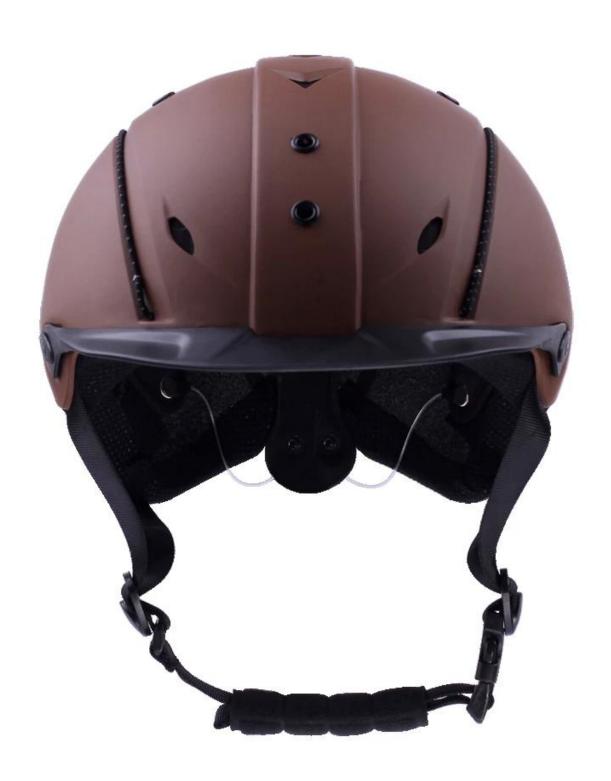

| Removable and washable lining                                                                 |
| Color                   | PANTONE                                                                                       |
| Sample time             | 3-7 working day                                                                               |
| MOQ                     | 500 PCS                                                                                       |
| Packing detail          | Inner packing: a cloth bag and a box                                                          |
|                         | Outer packing: 9 pcs/carton Carton size: 67*31.5*52.5CM                                       |

## The detail pictures of helmets for equestrian helmets:

























### **Packagaing information**

Items per Carton: 9 Pieces/Carton

Package Measurements: Carton size: 67\*31.5\*52.5CM

Gross Weight: 4.50 kg

Package Type: 1PCS/PP bag wth color box, 9 PCS PER BROWN CARTON

# The head circumference knowledge of equestrian helmet:

#### **European Headform:**

An Oval shaped helmet is designed for a rider's head with a dimension which is considerably fit for Europeans.

#### **Generic headform:**

A generic headform helmet is designed for a rider's head with a dimension which is slightly longer front-to-back than its side-to-side measurement.

#### **Asian headform:**

A Round shaped helmet is designed for a rider's head with a dimension which is condierably fit for Asians.



#### **Our Test lab:**

Even though we have considered every necessary e