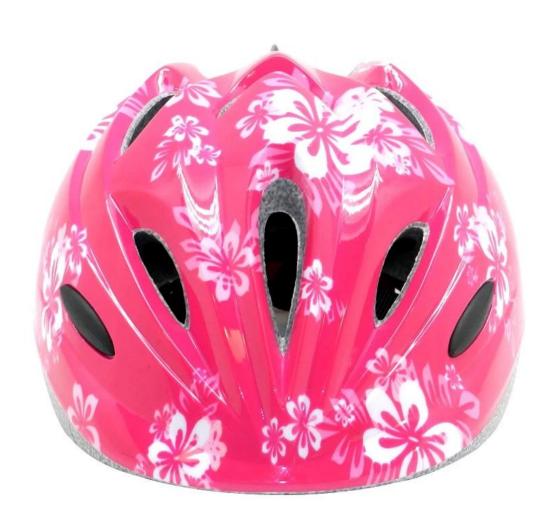

## The advantages of this helmet:

- 1. It's super lightest, and well-ventilated.
- 2. Three-dimensional duct design: This design is very aerodynamic drag coefficient is small, in the process of riding, people wear more cool.
- 3. Removable brim: Block the sun and block the rain when riding.
- 4. In-mould technology: seamless, when the helmet by the impact, the entire helmet uniform force.
- 5. The high quality PC shell.
- 6. The black EPS material is imported from American.
- 7. The kids accessories: adjustable chin strap with quick-release buckle; rear lock adjustment; cool comfortable pads.
- 8. Certification: CE-CPSC-ASTM-AS/NZS-TUV-EN1078 certified for impact protection.

#### **Product Features**

- 1. Thicken PC shell, protection would be sharply increased.
- 2. High density gray EPS material, light weight, Shock resistance, provide reliable protection.
- 3. With adjustment headlock buckle, PA webbing, washable pads.
- 4. Lining Pad equipped with hot-pressing technology.

# **Product Pictures:**

Below is our certificate :we have ISO9001 , letters patent ,CE documents , and we have our own lab to make sure every our product can meet the testing requirements