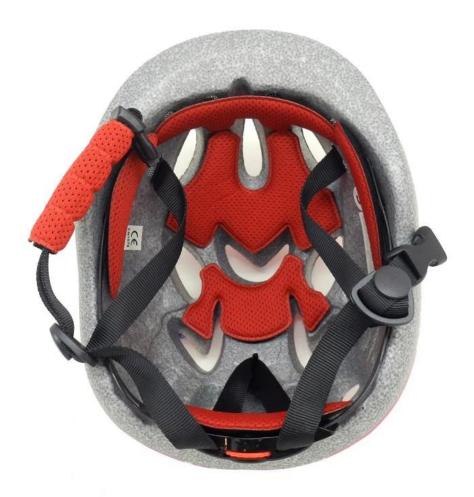

## The advantages of this helmet:

- 1. It's super lightest, and well-ventilated.
- 2. Three-dimensional duct design: This design is very aerodynamic drag coefficient is small, in the process of riding, people wear more cool.
- 3. Removable brim: Block the sun and block the rain when riding.
- 4. In-mould technology: seamless, when the helmet by the impact, the entire helmet uniform force.
- 5. The high quality PC shell.
- 6. The black EPS material is imported from American.
- 7. The kids accessories: adjustable chin strap with quick-release buckle; rear lock adjustment; cool comfortable pads.
- 8. Certification: CE-CPSC-ASTM-AS/NZS-TUV-EN1078 certified for impact protection.

#### **Product Features**

- 1. Thicken PC shell, protection would be sharply increased.
- 2. High density gray EPS material, light weight, Shock resistance, provide reliable protection.
- 3. With adjustment headlock buckle, PA webbing, washable pads.
- 4. Lining Pad equipped with hot-pressing technology.

#### **Product Detail**

| Item              | Feature                                                   | Optional                                                                                                                                                                                                                                         |
|-------------------|-----------------------------------------------------------|--------------------------------------------------------------------------------------------------------------------------------------------------------------------------------------------------------------------------------------------------|
| 1.Product<br>Name | kids/bike<br>helmet                                       | Casual helmet, racing helmet, road bike helmet,<br>mountain bike helmet, city bike helmet, cycle helmet for<br>children                                                                                                                          |
| 2.Model<br>Number | AU-C03                                                    |                                                                                                                                                                                                                                                  |
| 3. Material       | PVC+EPS                                                   | out mold technique With patent adjustment ,nylon chin<br>strap and ITW buckle, headkey headring. EPS gray<br>material, EPS+PC in mold helmet, adjustable chin strap<br>with quick-release buckle; rear lock adjustment; cool<br>comfortable pads |
| 4. Age            | 3-13years old                                             |                                                                                                                                                                                                                                                  |
| 5. Color          | any pantone<br>color                                      | any pantone color                                                                                                                                                                                                                                |
| 6. Size           | M(52-57CM)                                                | standard adult size or children size                                                                                                                                                                                                             |
| 7. Logo .         | sticker<br>Printing,<br>watermark, heat<br>transfer, etc. |                                                                                                                                                                                                                                                  |
| 8. MOQ            | 500 pcs Each<br>color no less<br>than 300pcs              |                                                                                                                                                                                                                                                  |
| 9. Carton Size    | 73*58*35CM                                                |                                                                                                                                                                                                                                                  |