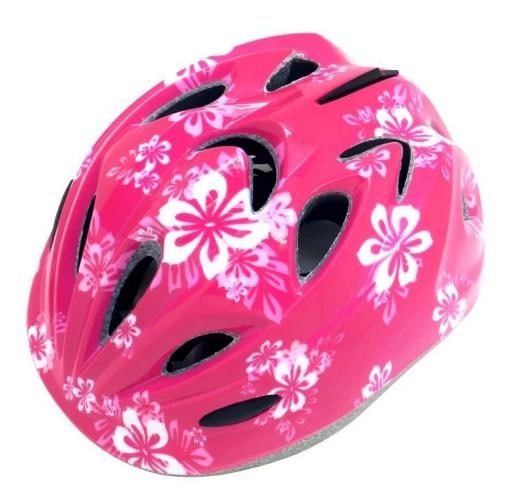

## The advantages of this helmet:

- 1. It's super lightest, and well-ventilated.
- 2. Three-dimensional duct design: This design is very aerodynamic drag coefficient is small, in the process of riding, people wear more cool.
- 3. Removable brim: Block the sun and block the rain when riding.
- 4. In-mould technology: seamless, when the helmet by the impact, the entire helmet uniform force.
- 5. The high quality PC shell.
- 6. The black EPS material is imported from American.
- 7. The kids accessories: adjustable chin strap with quick-release buckle; rear lock adjustment; cool comfortable pads.
- 8. Certification: CE-CPSC-ASTM-AS/NZS-TUV-EN1078 certified for impact protection.

#### **Product Features**

- 1. Thicken PC shell, protection would be sharply increased.
- 2. High density gray EPS material, light weight, Shock resistance, provide reliable protection.
- 3. With adjustment headlock buckle, PA webbing, washable pads.
- 4. Lining Pad equipped with hot-pressing technology.

# **Product Pictures:**

Below is our certificate :we have ISO9001 , letters patent ,CE documents , and we have our own lab to make sure every our product can meet the testing requirements