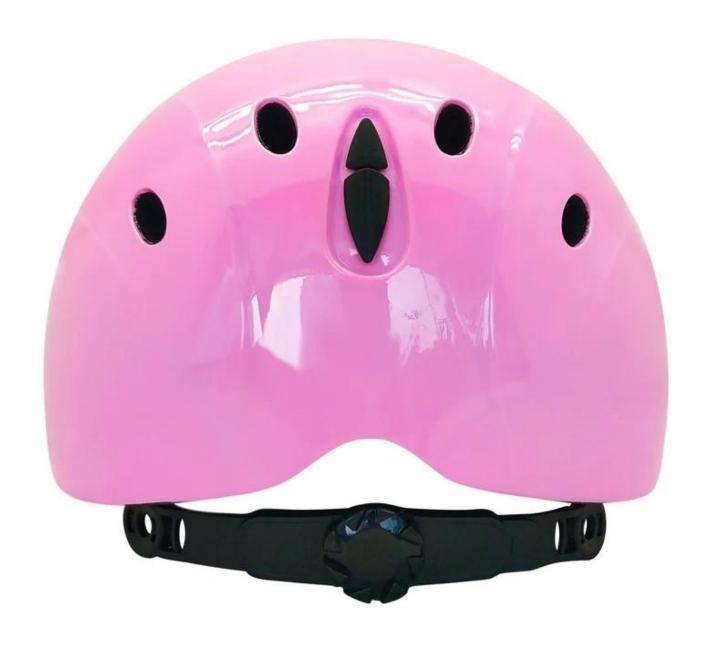

## -Specification of horse riding helmet for kids:

| Model No.                      | H10                                                                 |
|--------------------------------|---------------------------------------------------------------------|
| Material                       | PC Shell + With high density EPS, excellent shock absorption        |
| Headform                       | European style                                                      |
| vents                          | 8                                                                   |
| Size/Head the perimeter of the | Size: XS 48-51cm, S 51-54cm, M54-58cm                               |
| Lining                         | One-piece removable and can be washed in the washing machine lining |
| Color available                | All pantone color available                                         |
| Sample time                    | 3-7 Working day                                                     |
| MOQ                            | 300 PCS                                                             |
| Packaging details              | Internal package: PE bag + helmet box                               |
|                                | External package: carton                                            |