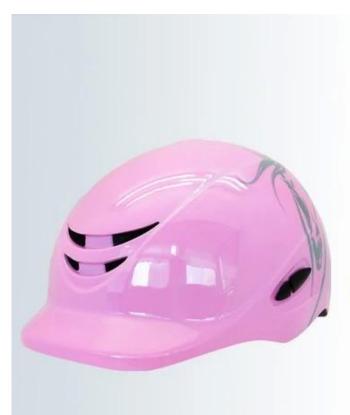

#### **Unisex Schooler Riding Helmet, Toddler Horse Riding Helmet**

## -Description of toddler horse helmet:

- -Fashion and lightsome design: an adorable and fashion and cute design which is easy to attract kids.
- -Cool air system and aerodynamic
- -High density EPS material makes it strong enough to resist impact force

Accessories-helmet: adjustable chin strap with quick-release buckle; adjustment of the rear of the Castle; Super comfortable pads;