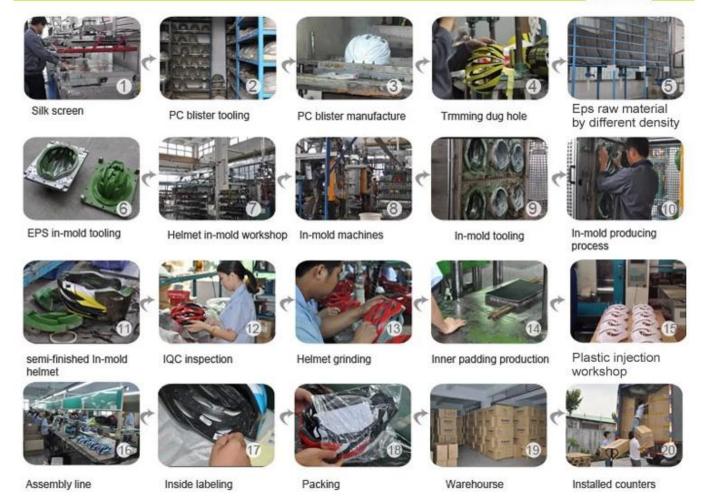

## -The production process is the helmet as below:

Silk screen  $\rightarrow$  PC Tools blister  $\rightarrow$  Production of PC blister  $\rightarrow$  Trimming dug a hole  $\rightarrow$  Raw materials for the different density of the EPS  $\rightarrow$  EPS in mold tools  $\rightarrow$  the helmet in the form of workshop  $\rightarrow$  in forming machines  $\rightarrow$  in mold tools  $\rightarrow$  the production process in the mold  $\rightarrow$  semi-finished cast helmet  $\rightarrow$  IQC inspection  $\rightarrow$  helmet, grinding  $\rightarrow$  The internal padding of the production  $\rightarrow$  plastic injection workshop  $\rightarrow$  the Assembly line  $\rightarrow$ the Interior markings  $\rightarrow$  packaging  $\rightarrow$  Uk  $\rightarrow$  installed counters.

## **Production Procedure**