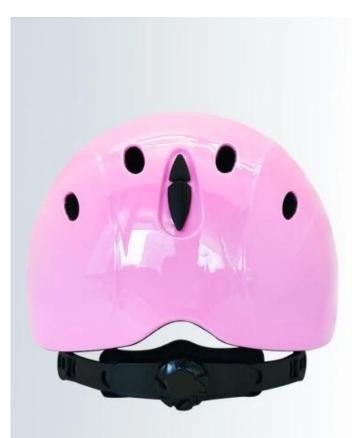

#### **Unisex Schooler Riding Helmet, Toddler Horse Riding Helmet**

## -Description of toddler horse helmet:

- -Fashion and lightsome design: an adorable and fashion and cute design which is easy to attract kids.
- -Cool air system and aerodynamic
- -High density EPS material makes it strong enough to resist impact force

Accessories-helmet: adjustable chin strap with quick-release buckle; adjustment of the rear of the Castle; Super comfortable pads;