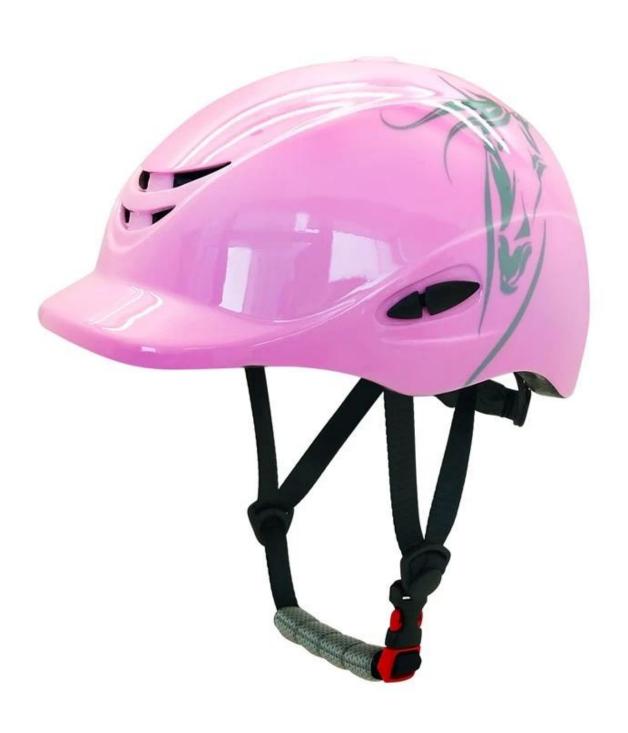

#### **Unisex Schooler Riding Helmet, Toddler Horse Riding Helmet**

## -Description of toddler horse helmet:

- -Fashion and lightsome design: an adorable and fashion and cute design which is easy to attract kids.
- -Cool air system and aerodynamic
- -High density EPS material makes it strong enough to resist impact force

Accessories-helmet: adjustable chin strap with quick-release buckle; adjustment of the rear of the Castle; Super comfortable pads;