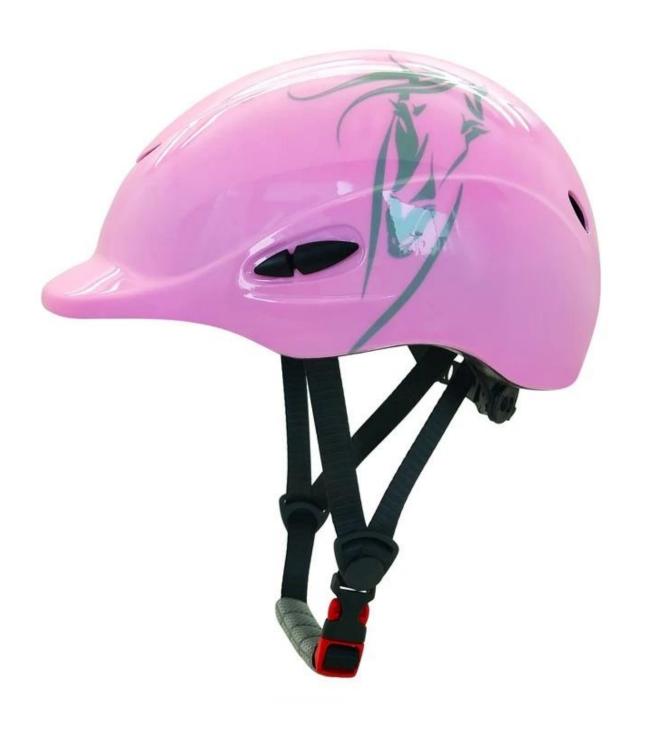

#### **Unisex Schooler Riding Helmet, Toddler Horse Riding Helmet**

## -Description of toddler horse helmet:

- -Fashion and lightsome design: an adorable and fashion and cute design which is easy to attract kids.
- -Cool air system and aerodynamic
- -High density EPS material makes it strong enough to resist impact force

Accessories-helmet: adjustable chin strap with quick-release buckle; adjustment of the rear of the Castle; Super comfortable pads;