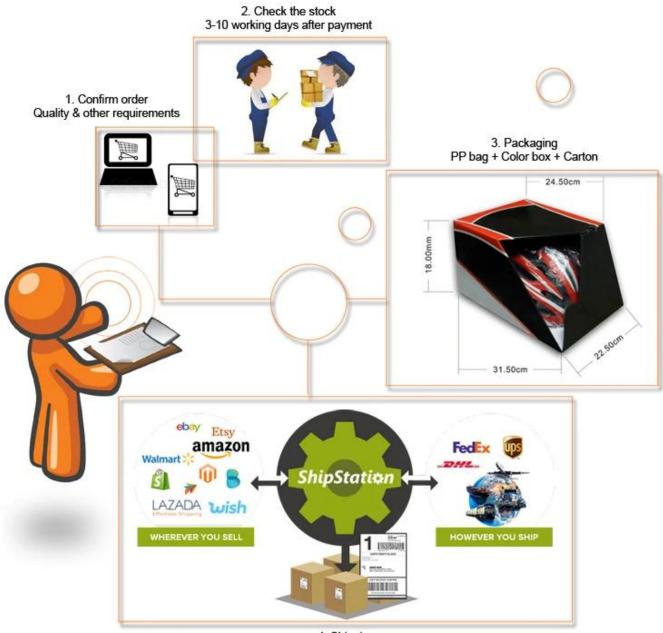

### Packing and transportation

Our package is Poly Bag + Color Box + Cardboard. The color box can be printed with the logo and local

language. Other stickers, labels, components can also be customized.

For shipping, you can choose more methods such as DHL, UPS, TNT, FedEx anywhere. ANDYou can also organize your sessions to pick up your goods from us. We will complete your goods within 3-10 business days (Based on the actual amount) once We received payment.