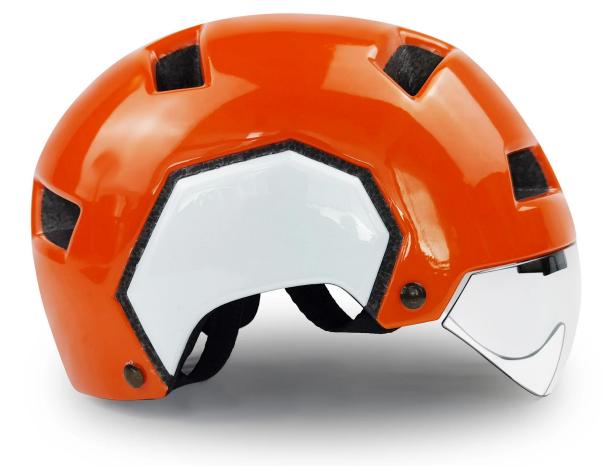

**Product description** 

| Specifications AU-U06                     |       |            |         |                      |                                    |
|-------------------------------------------|-------|------------|---------|----------------------|------------------------------------|
| Size                                      | Mass  | Ventilator | Color   | Certificate          | Technology                         |
| S / m 54-58cm<br>M / l 56-61cm            | 320g. | 8.         | Pantone | CE EN 1078.<br>CPSC. | PC + EPS in form<br>Magnetic visor |
| Samples                                   |       |            |         |                      | √.                                 |
| Own options (logo, color, box, accessory) |       |            |         |                      | √.                                 |