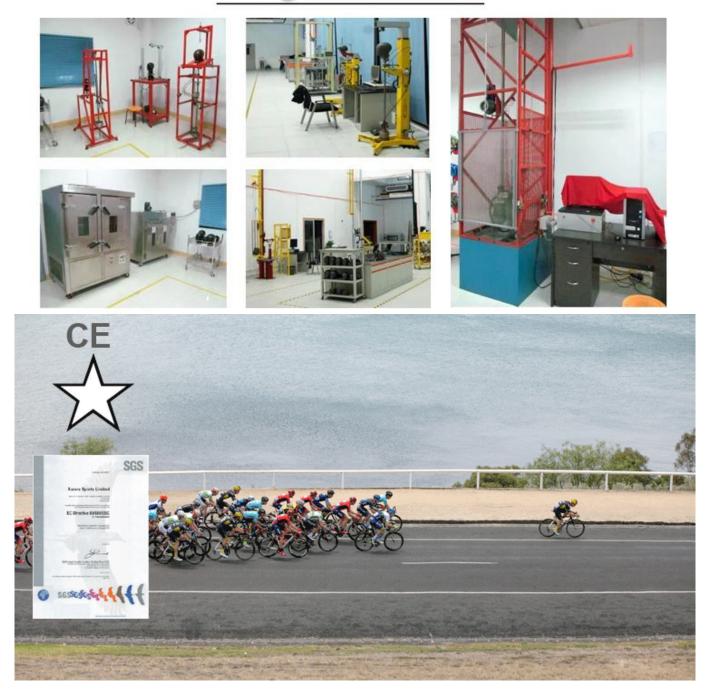

#### **Testing laboratory**

Aurora helmets yet have been certified, including but not limited to CE EN1078, EN1077, EN397, EN12492, EN1384 Plus VG1, Passport 015, EN166, CPSC, ANSI, ASTM, as / NZS, KC. We have built a good relationship with SGS, DHW, INTERTEK, UL, INSPEC, etc. I. I.n past decades. In addition to these laboratories, other Testing laboratories our customers There is also a requirement. Make sure that each model passes internal testing first before sending a third party organization. This will help save time and repeat costs due to test failure. Aurora Sports satisfy your security needs!

## **Testing Lab In-house**