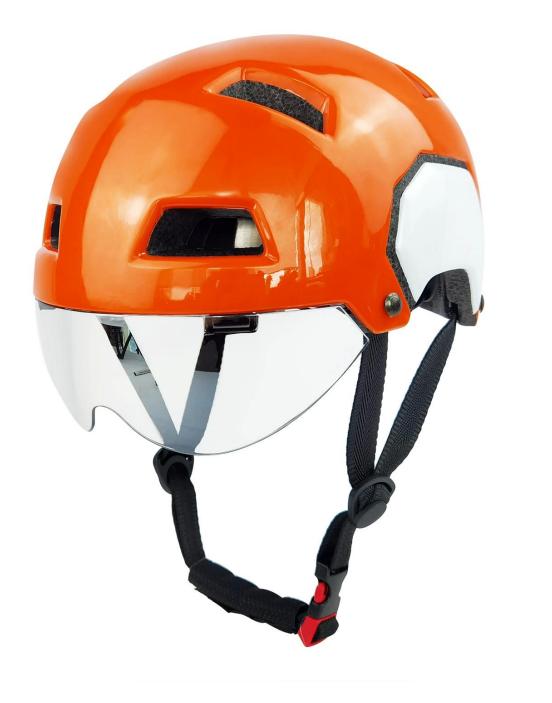

**Product description** 

| Specifications AU-U06                     |       |            |         |                      |                                    |
|-------------------------------------------|-------|------------|---------|----------------------|------------------------------------|
| Size                                      | Mass  | Ventilator | Color   | Certificate          | Technology                         |
| S / m 54-58cm<br>M / l 56-61cm            | 320g. | 8.         | Pantone | CE EN 1078.<br>CPSC. | PC + EPS in form<br>Magnetic visor |
| Samples                                   |       |            |         |                      | √.                                 |
| Own options (logo, color, box, accessory) |       |            |         |                      | √.                                 |