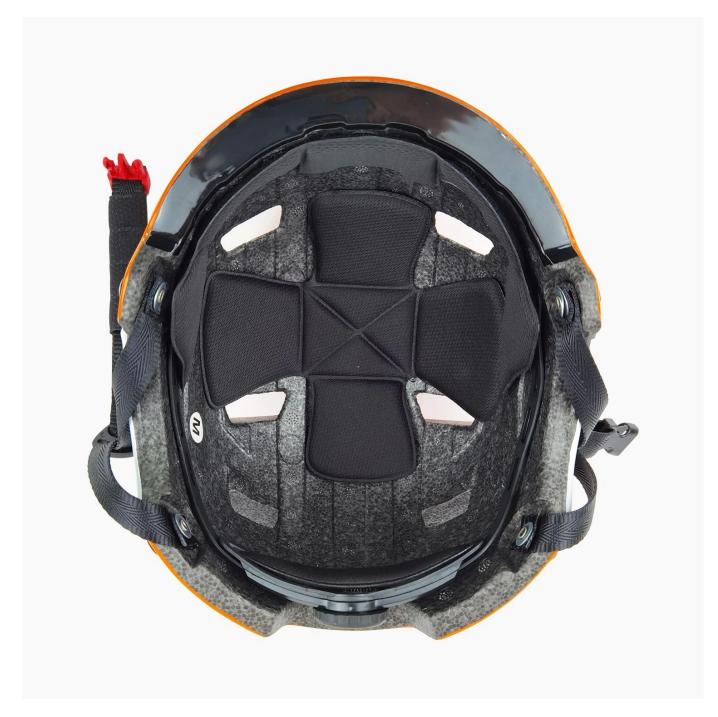

**Product description** 

| Specifications AU-U06                     |       |            |         |                      |                                    |
|-------------------------------------------|-------|------------|---------|----------------------|------------------------------------|
| Size                                      | Mass  | Ventilator | Color   | Certificate          | Technology                         |
| S / m 54-58cm<br>M / l 56-61cm            | 320g. | 8.         | Pantone | CE EN 1078.<br>CPSC. | PC + EPS in form<br>Magnetic visor |
| Samples                                   |       |            |         |                      | √.                                 |
| Own options (logo, color, box, accessory) |       |            |         |                      | √.                                 |